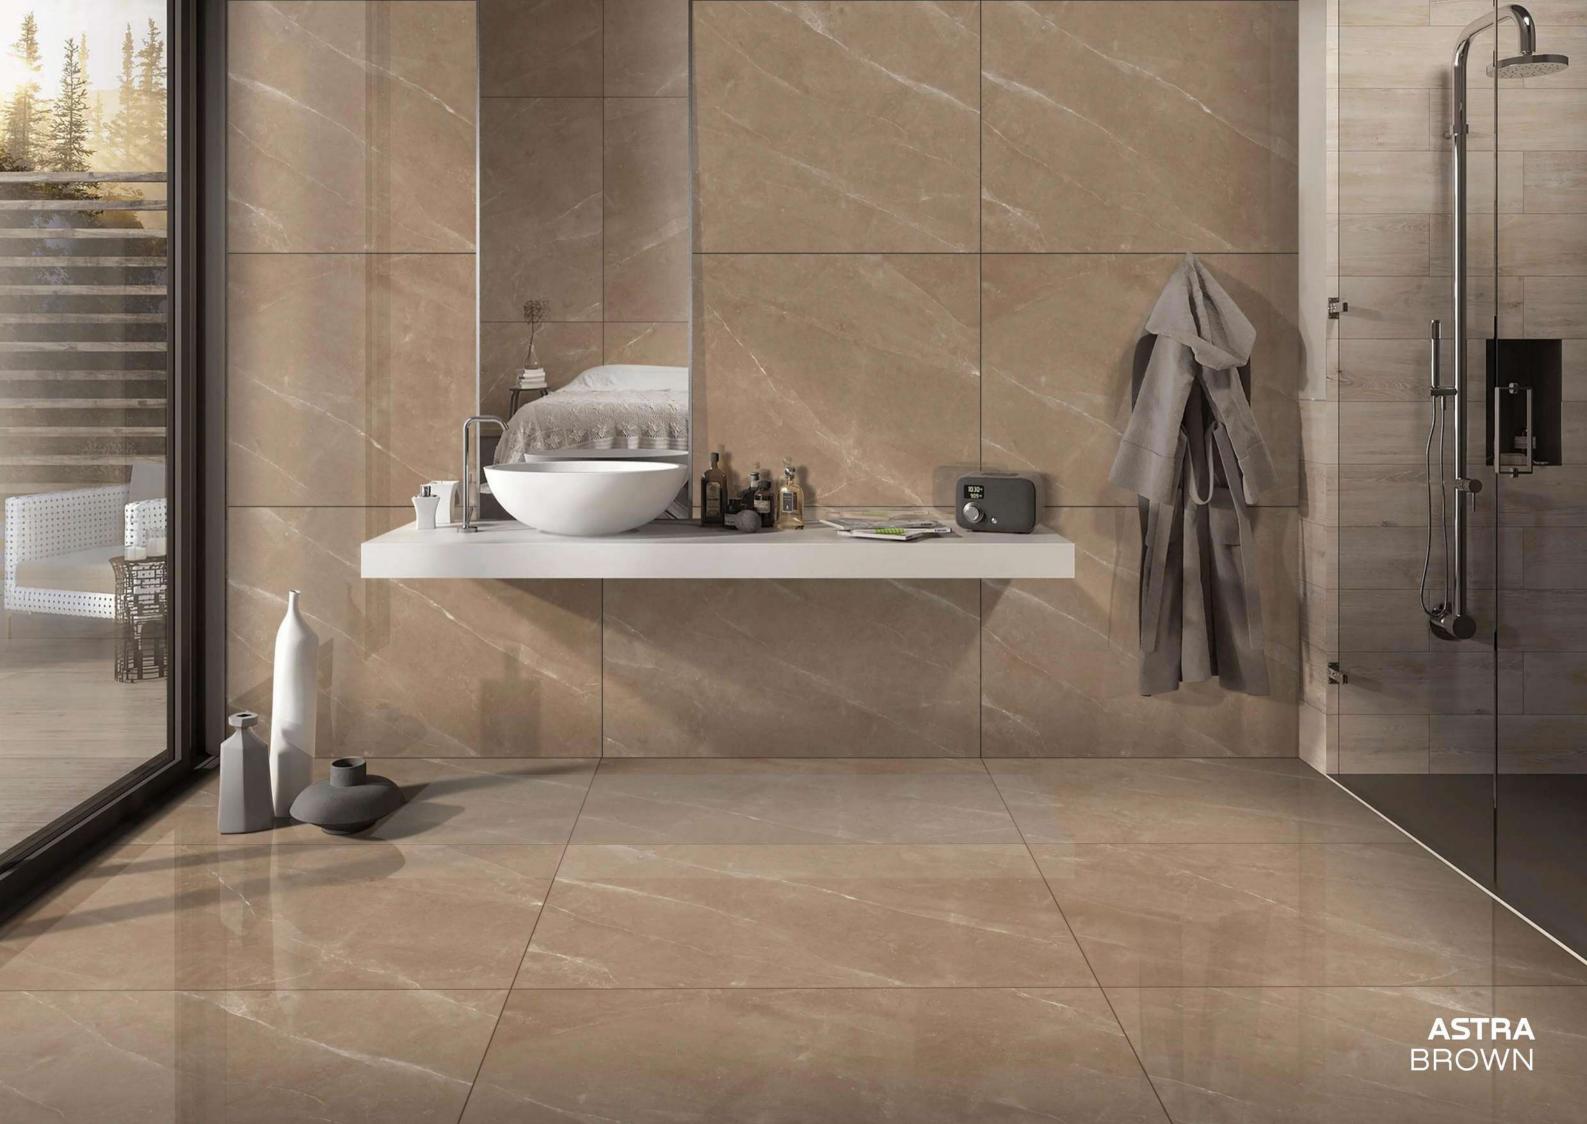

**ARIZONA** LIME

**ARIZONA** BRUNO

**ASH** BIANCO

**ASTRA** BROWN

FINISH: GLOSSY

SIZE : **800X1200MM** 

THICKNESS: 9MM

**ASTRA** GRAY