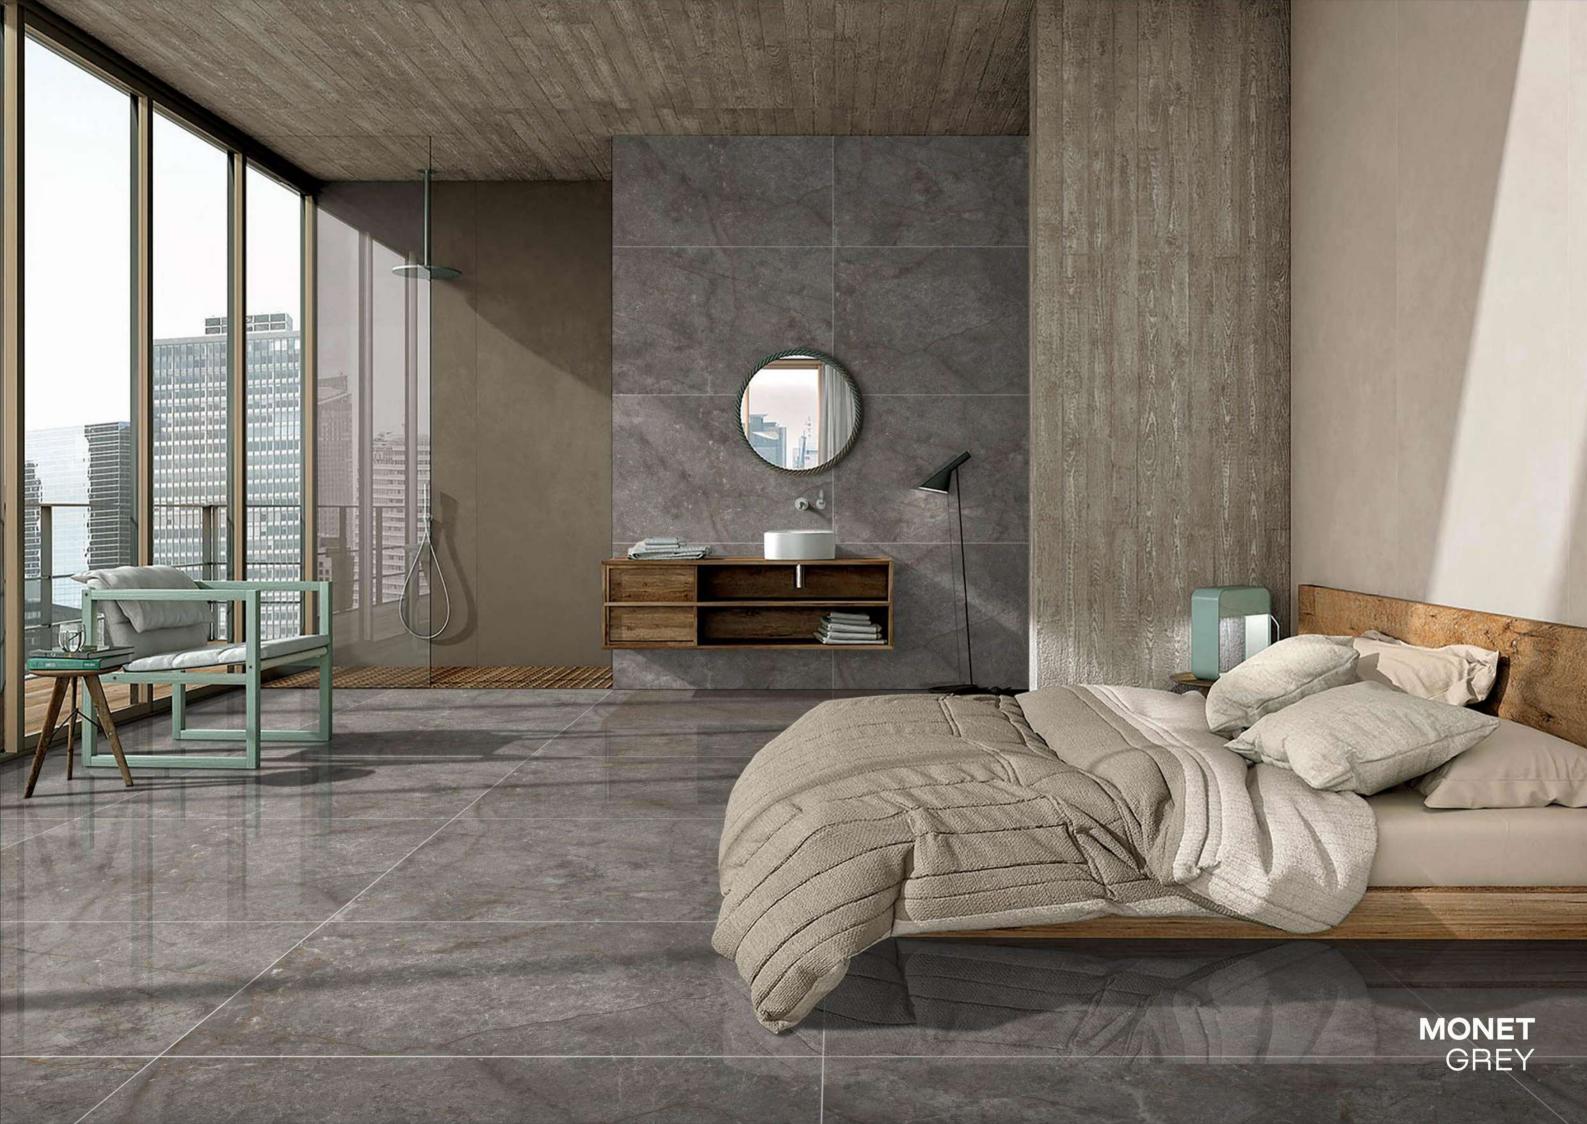

MISTRAL BIANCO

**MONET** GREY

FINISH: GLOSSY SIZE: **800X1200MM** THICKNESS: **9MM** 

**MONET** BEIGE

**MONET** BROWN

**MONTE** GRESTAL

FINISH: GLOSSY

SIZE : **800X1200MM** 