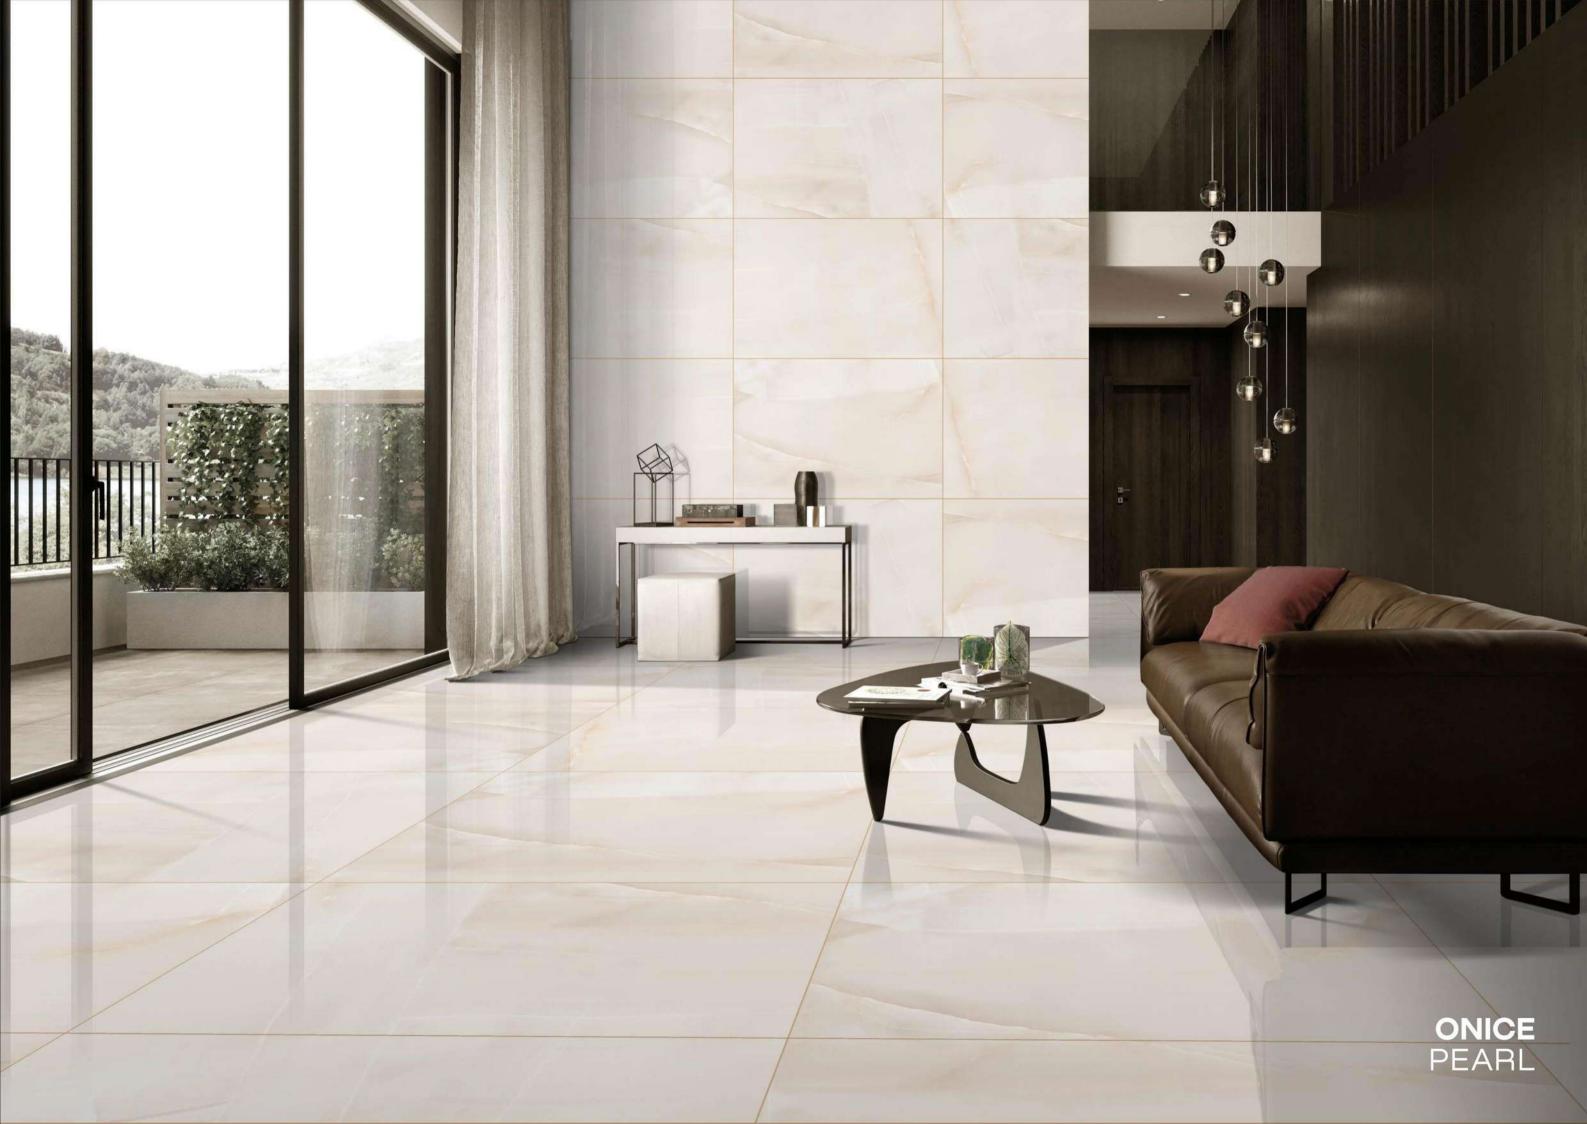

ONICE PEARL

**ONIKA** LIGHT

FINISH: GLOSSY

SIZE : **800X1200MM** 

THICKNESS: 9MM

**ONIKA** LIGHT

ONYX SKY

**OZON** SMOCK