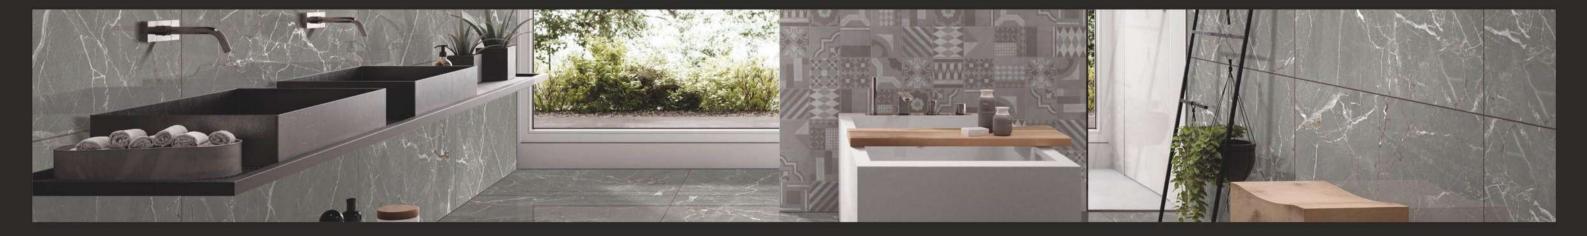

**SPANISH** GREY

FINISH: GLOSSY

SIZE: **800X1200MM** 

THICKNESS: 9MM

**SPANISH** NATURAL

**TOPAZ** RED