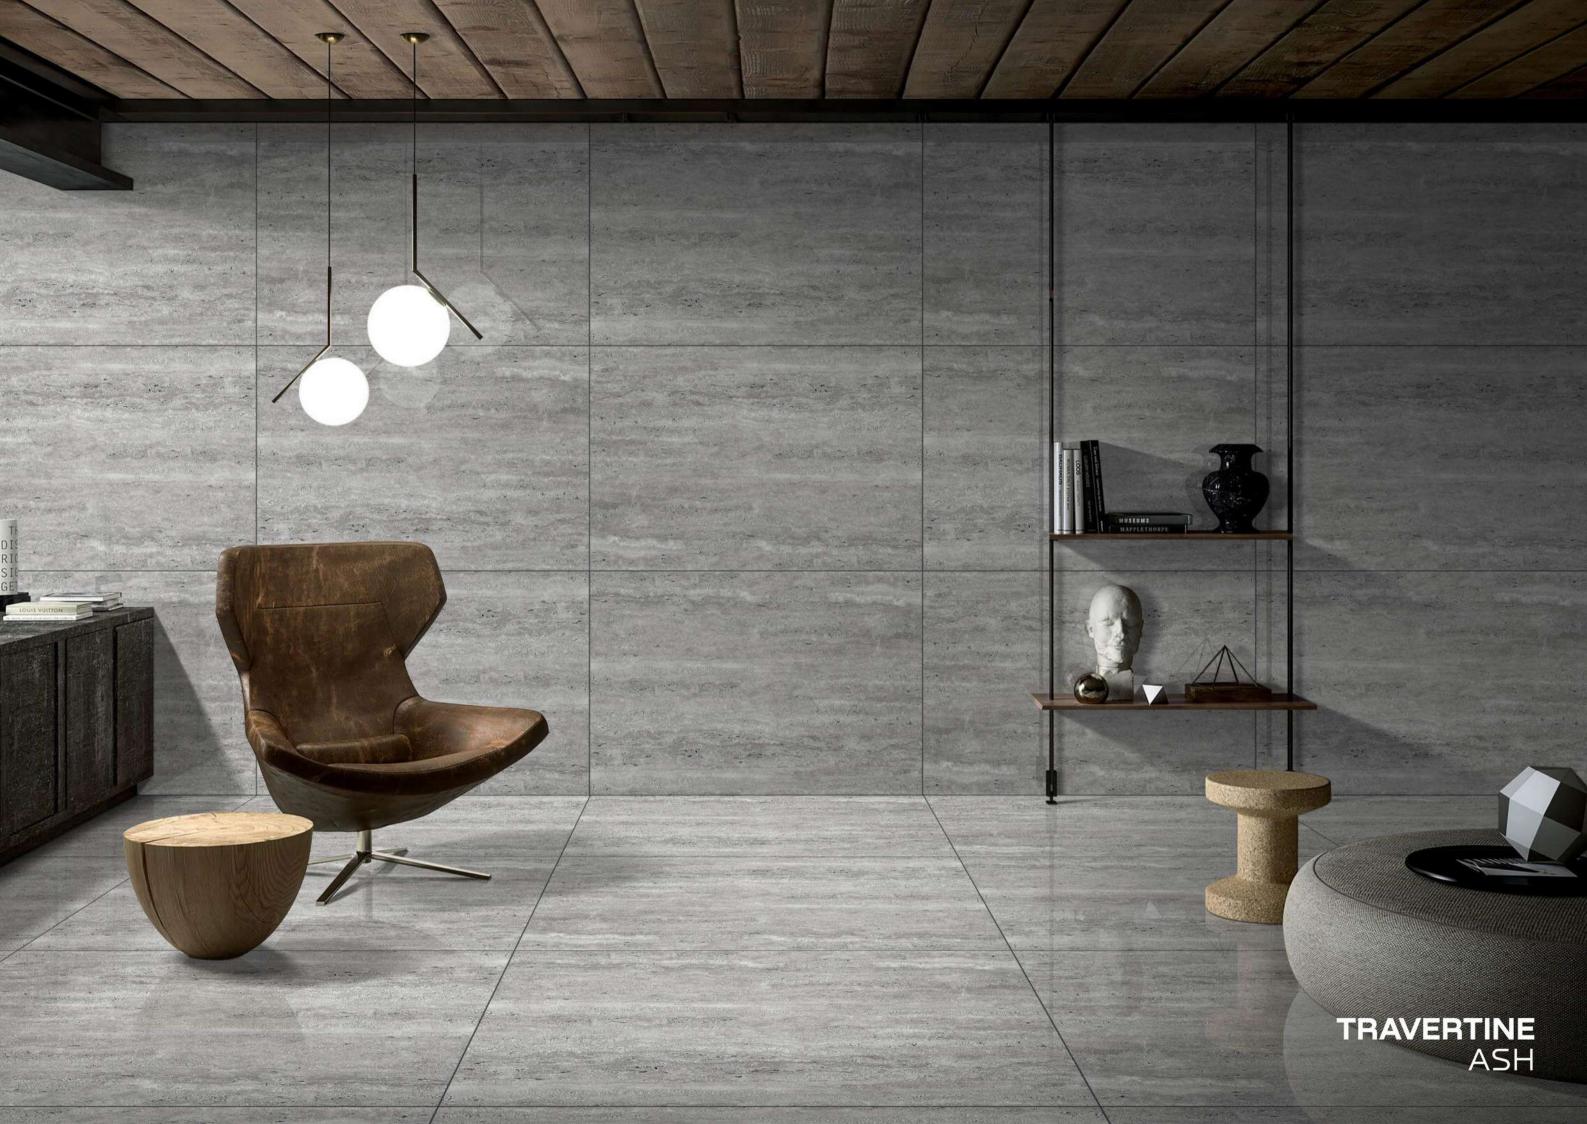

## **TRAVERTINE** ASH

ASH SIZE : 800X1200MM THICKNESS : 9MM RANDOM : 1

**TRAVERTINE** ASH

**TRAVERTINE BROWN** 

**ZED** ONYX RED

FINISH: GLOSSY SIZE: 800X1200MM

THICKNESS: 9MM