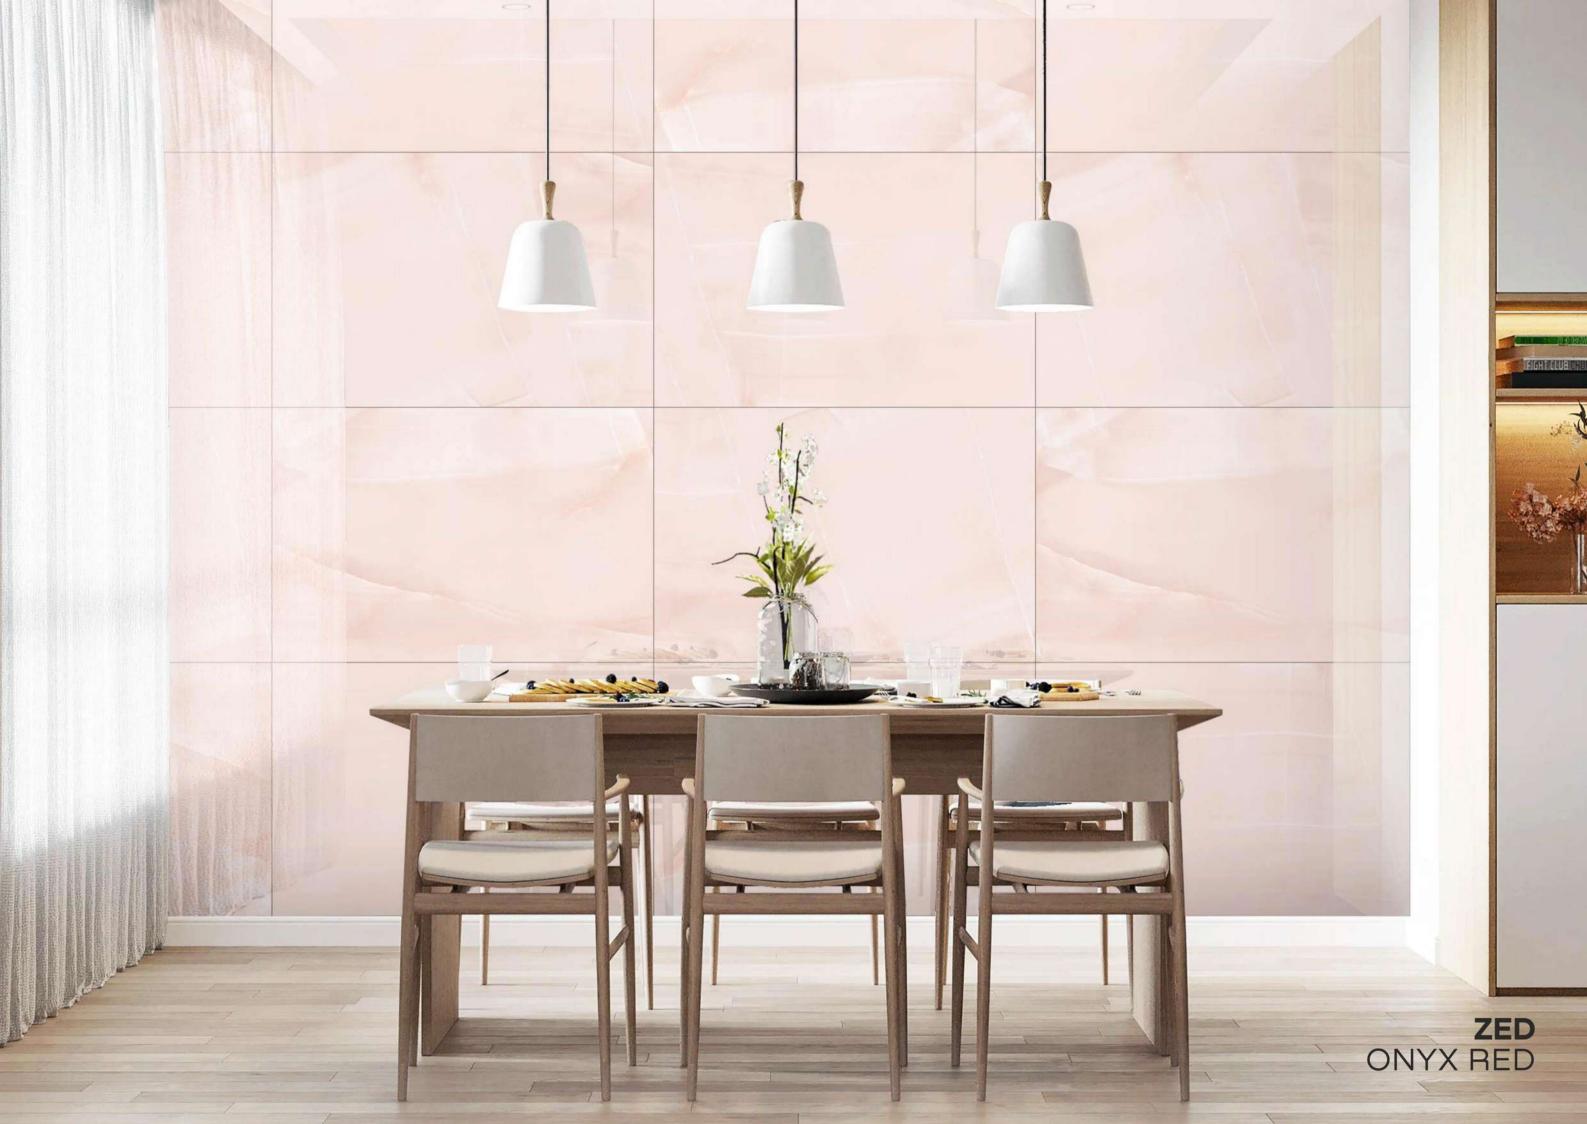

## **TRAVERTINE** ASH

ASH SIZE : 800X1200MM THICKNESS : 9MM RANDOM : 1

**TRAVERTINE** ASH

**TRAVERTINE BROWN** 

**ZED** ONYX RED

FINISH: GLOSSY SIZE: 800X1200MM

THICKNESS: 9MM