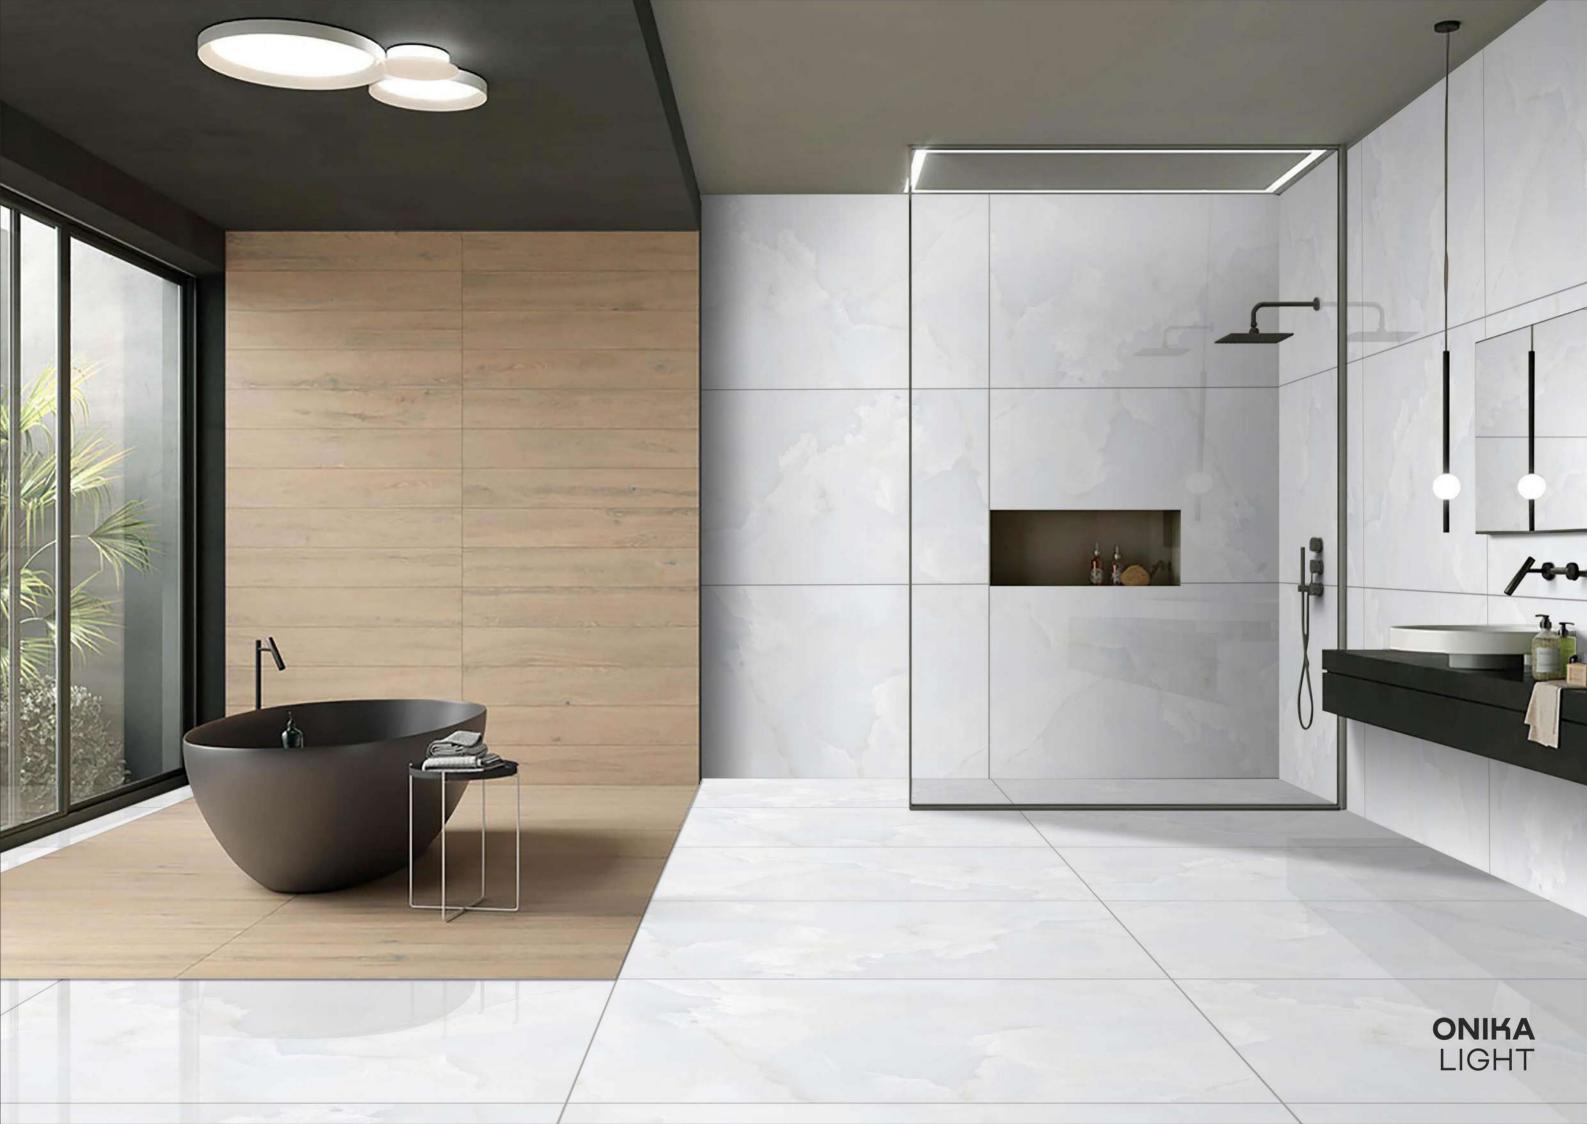

# Feel the comfort and durability

### Where to use

### Applications

ONICE PEARL

**ONIKA** LIGHT

FINISH: GLOSSY

SIZE : **800X1200MM** 

THICKNESS: 9MM

**ONIKA** LIGHT

ONYX SKY

**OZON** SMOCK