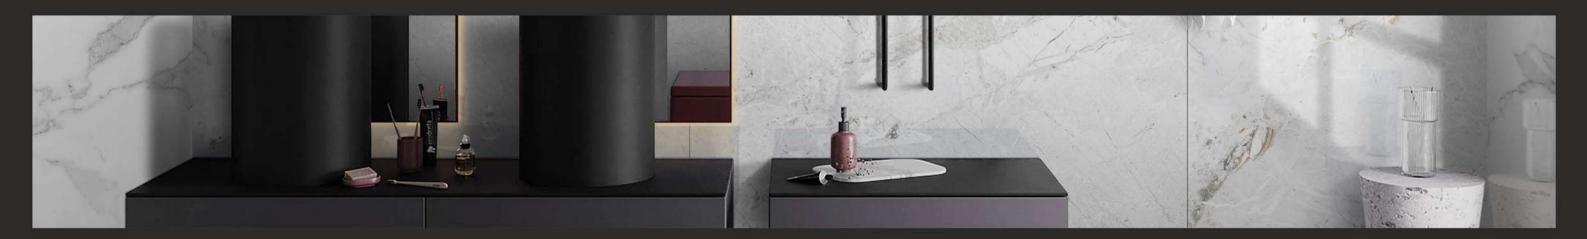

**MALIBU** NATURAL

FINISH: GLOSSY

SIZE: **800X1200MM** 

THICKNESS: 9MM

RANDOM: 3

MALIBU BIANCO

MALIBU NATURAL

MARCO BRECCIA SILVER

SIZE: **800X1200MM** 

THICKNESS: 9MM

RANDOM: 3

MARCO BRECCIA NATURAL

MARCO BRECCIA SILVER

**MARFIL** GREY

**MAZZERO** AQUA

MAZZERO WHITE