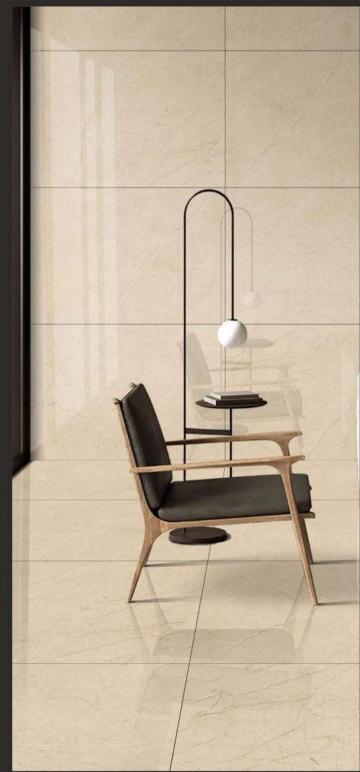

**CTRAMA**MARFIL

**DINOVA** BIANCO

FINISH: GLOSSY

SIZE: **800X1200MM** 

THICKNESS: 9MM

RANDOM: 3

**DINOVA** BIANCO

**DINOVA** GRIS