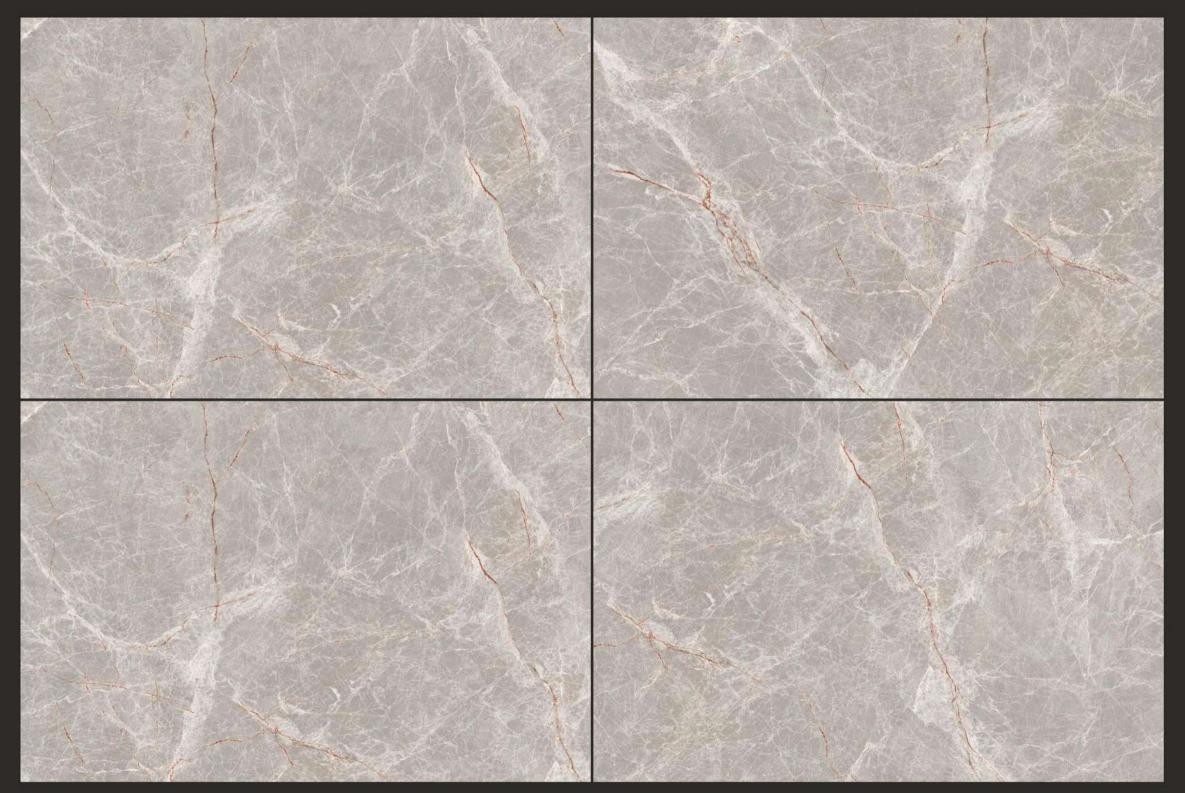

#### Index Glossy

In recent years, the selection of tiles has been heavily influenced by elements like color, texture, pattern, and finish, which are available in materials including ceramic, porcelain, and glass. Color enhances the overall décor of any area by adding personality and brightness.

Please click the corresponding tiles to view specific tile details.

Click on the logo to return to previous index page.

**AARON** DUST

FINISH: GLOSSY

SIZE: **800X1200MM** 

THICKNESS: 9MM

**AARON** SMOCK

**AEMENIA** DAISY