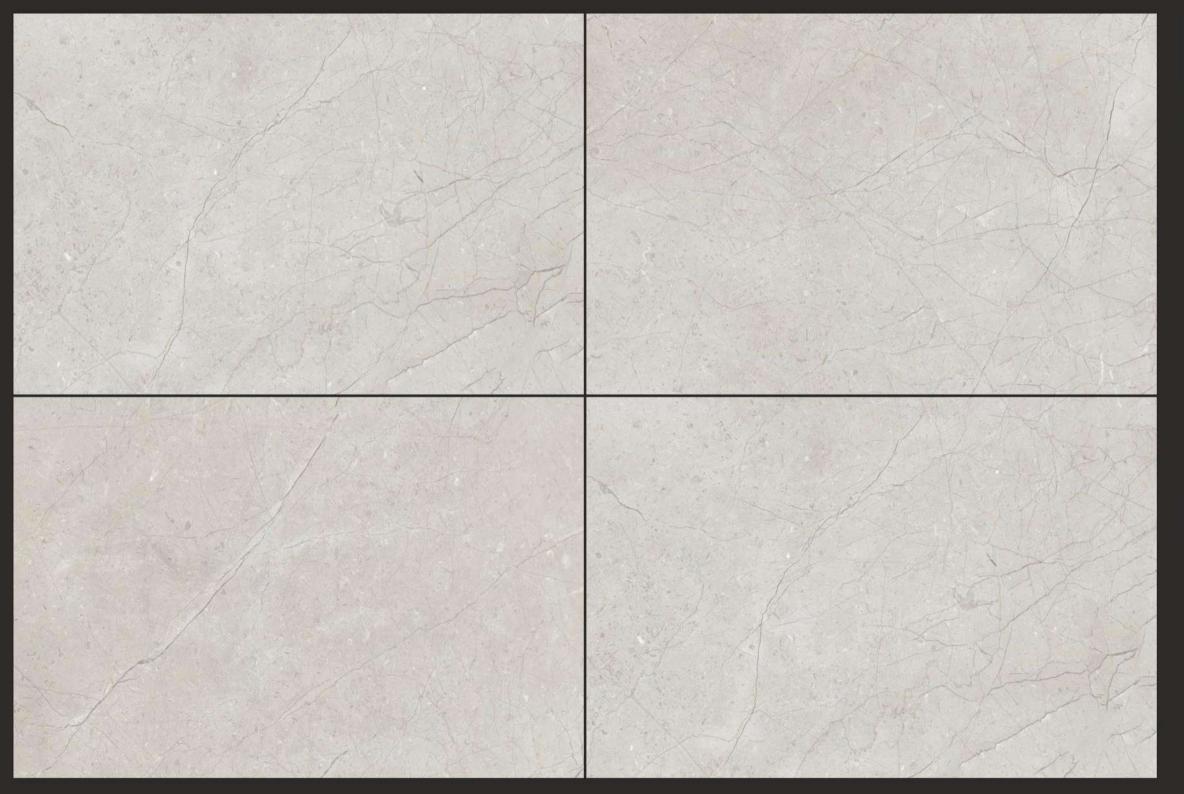

SIZE: **800X1200MM** 

THICKNESS: 9MM

RANDOM: 3

MARCO BRECCIA NATURAL

MARCO BRECCIA SILVER

**MARFIL** GREY

**MAZZERO** AQUA

MAZZERO WHITE