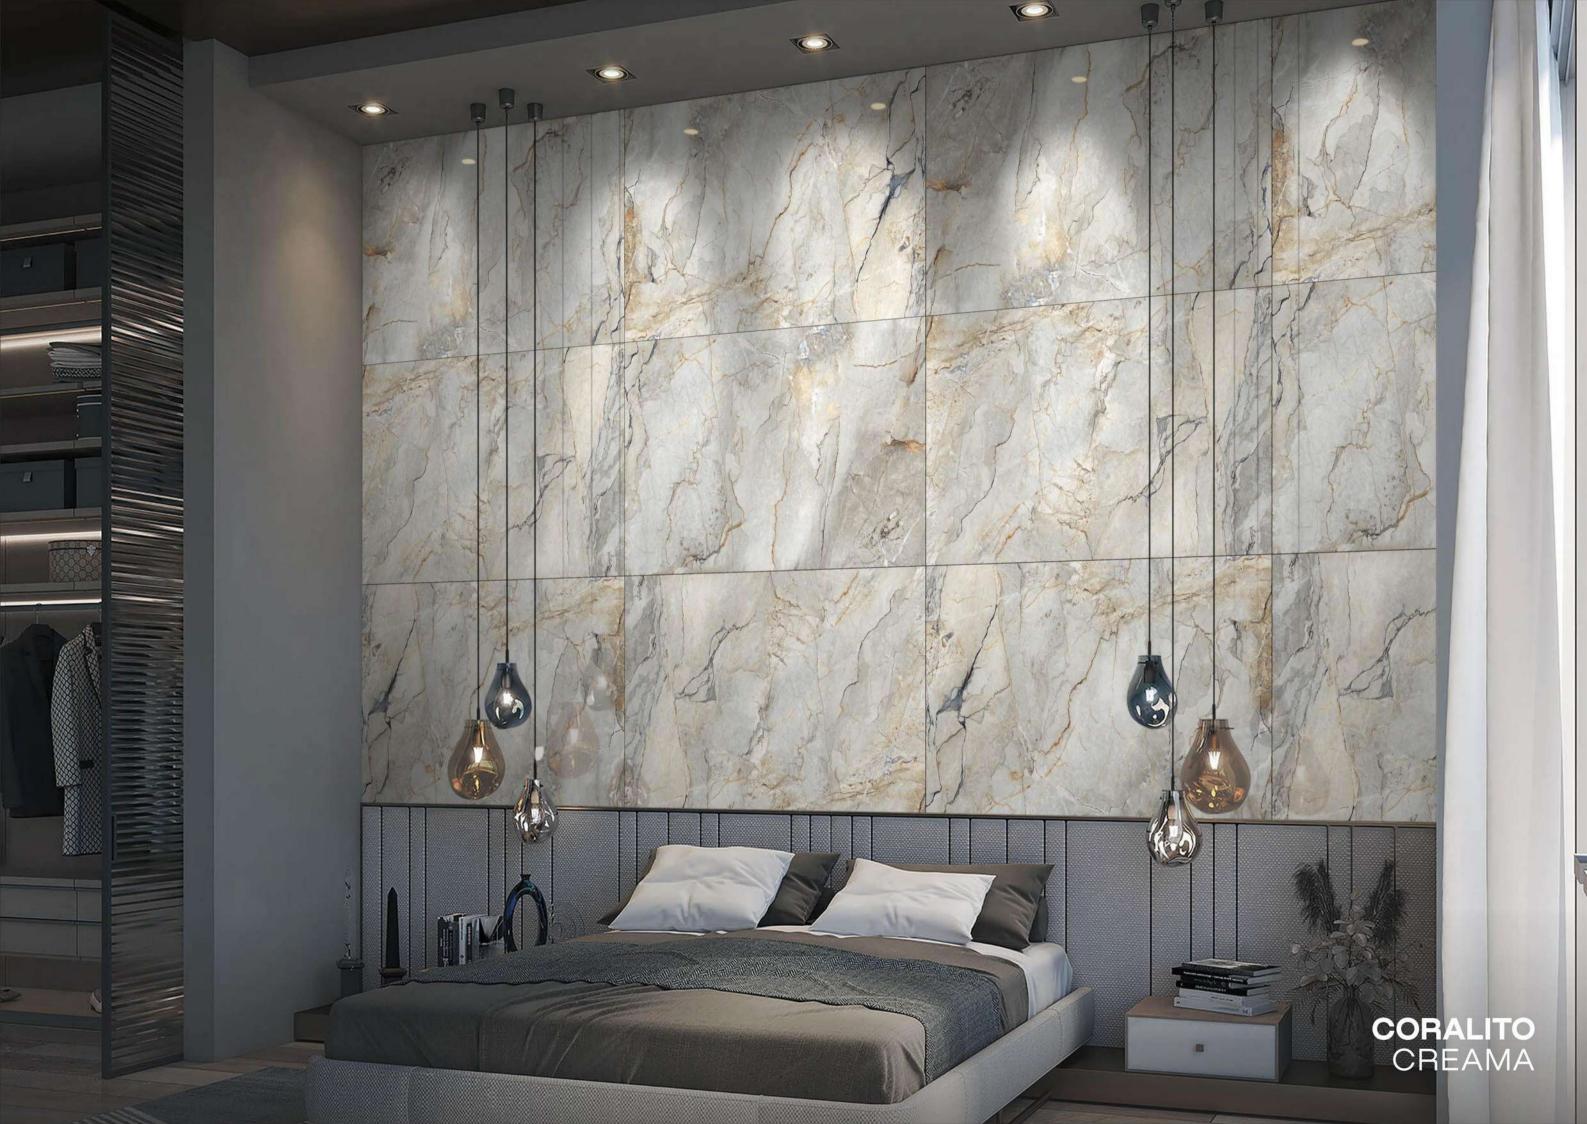

**CLINKER** GRAY

**COLUMBUS**GREY

CORALITO CREAMA

FINISH: GLOSSY

SIZE: **800X1200MM** 

THICKNESS: 9MM

**CORALITO** CREAMA

**CREMILO** BEIGE