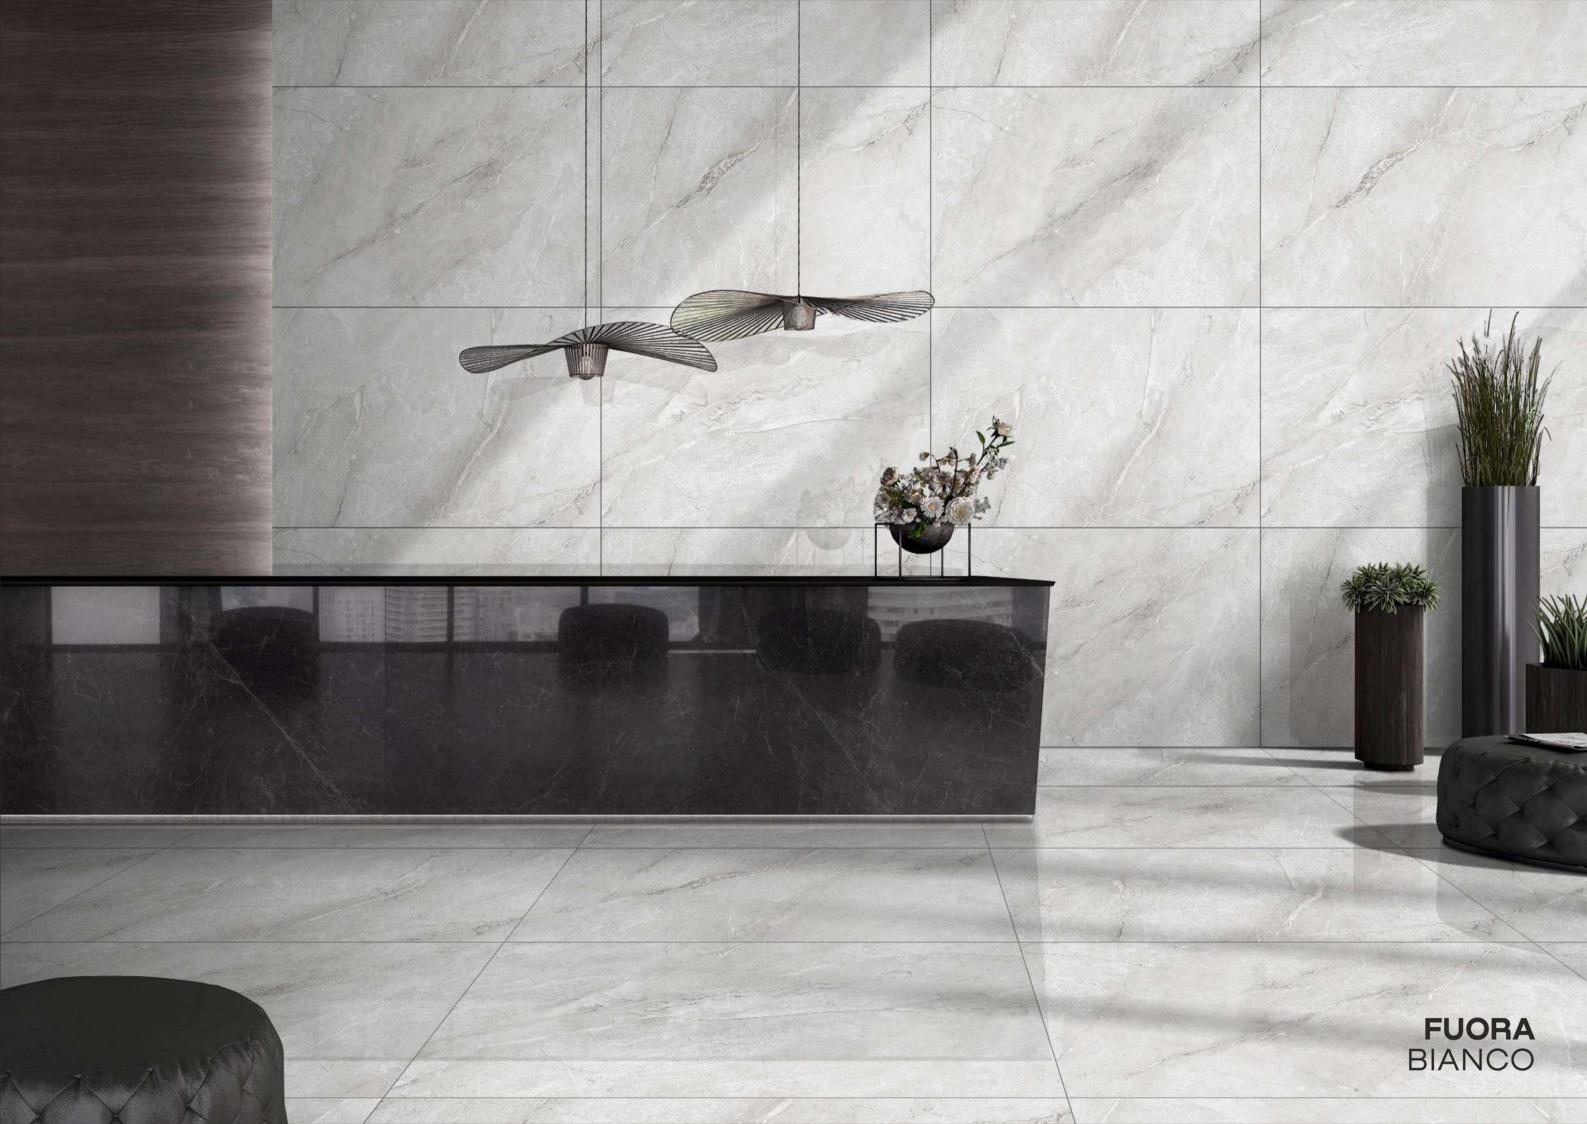

**FONCY** CREMA

**FUORA** BIANCO

**HARMONEY**GREY

**LEXUS** CREMA

FINISH: GLOSSY

SIZE: **800X1200MM** 

THICKNESS: 9MM

RANDOM: 2