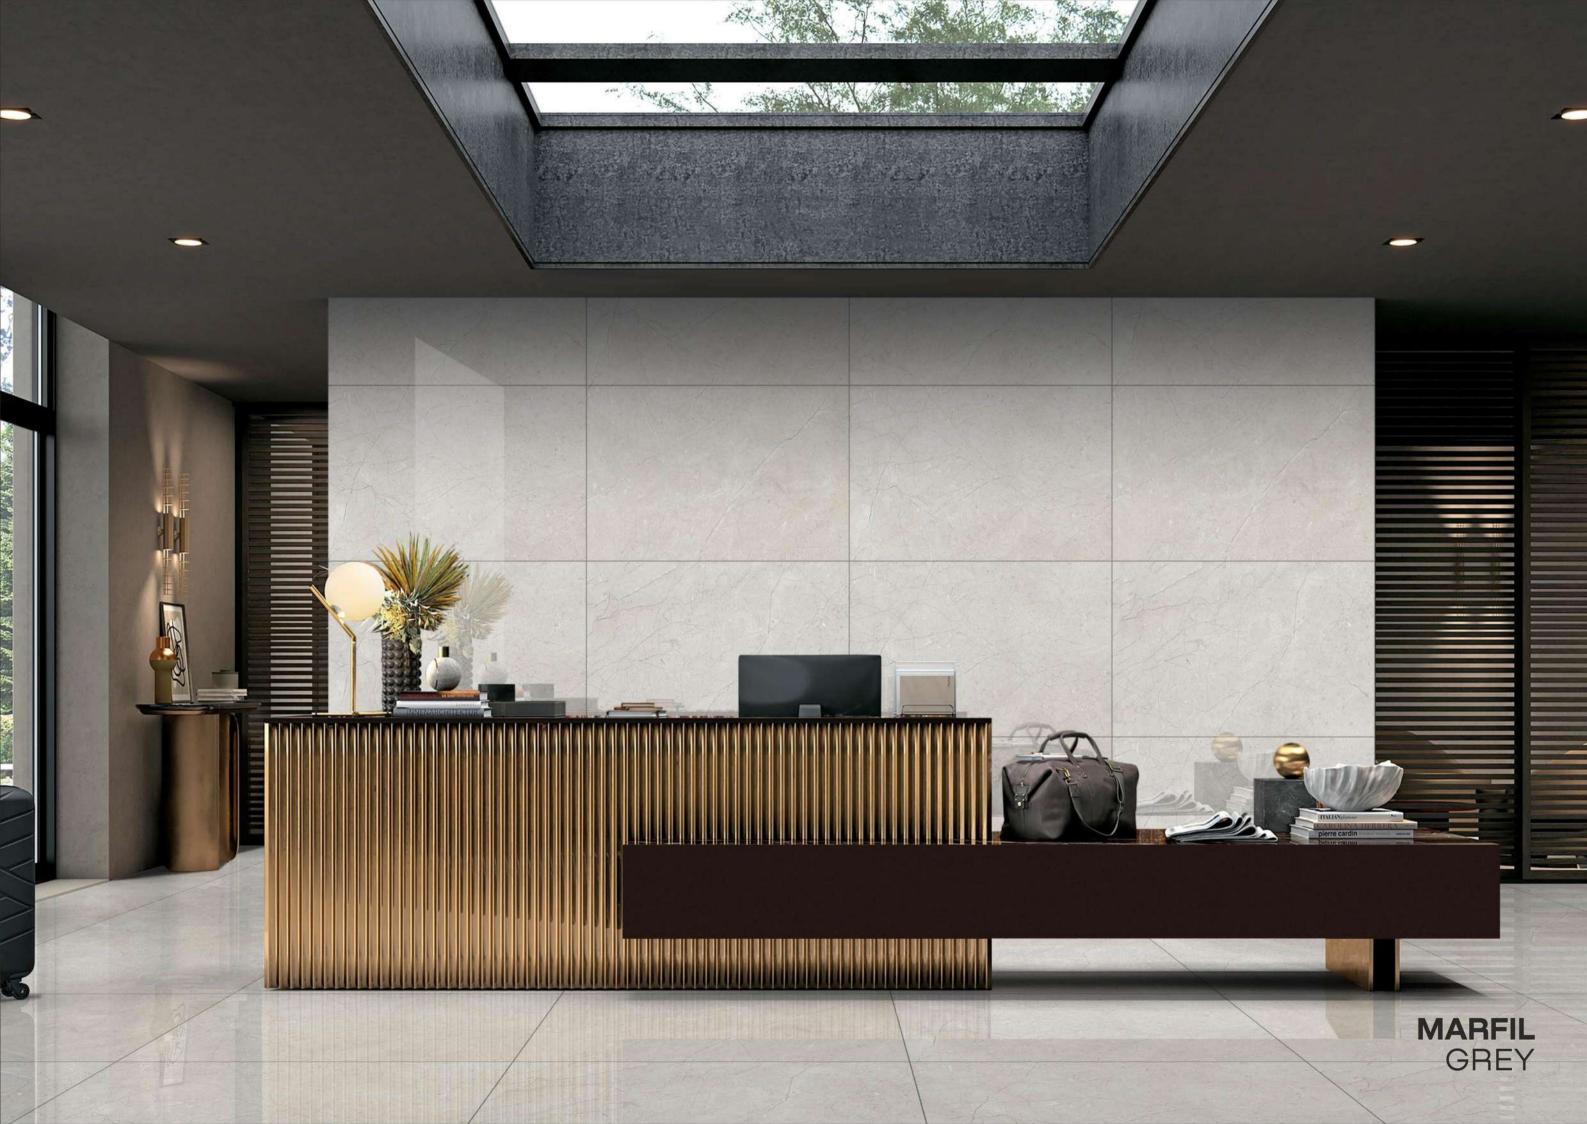

SIZE: **800X1200MM** 

THICKNESS: 9MM

RANDOM: 3

MARCO BRECCIA NATURAL

MARCO BRECCIA SILVER

**MARFIL** GREY

**MAZZERO** AQUA

MAZZERO WHITE