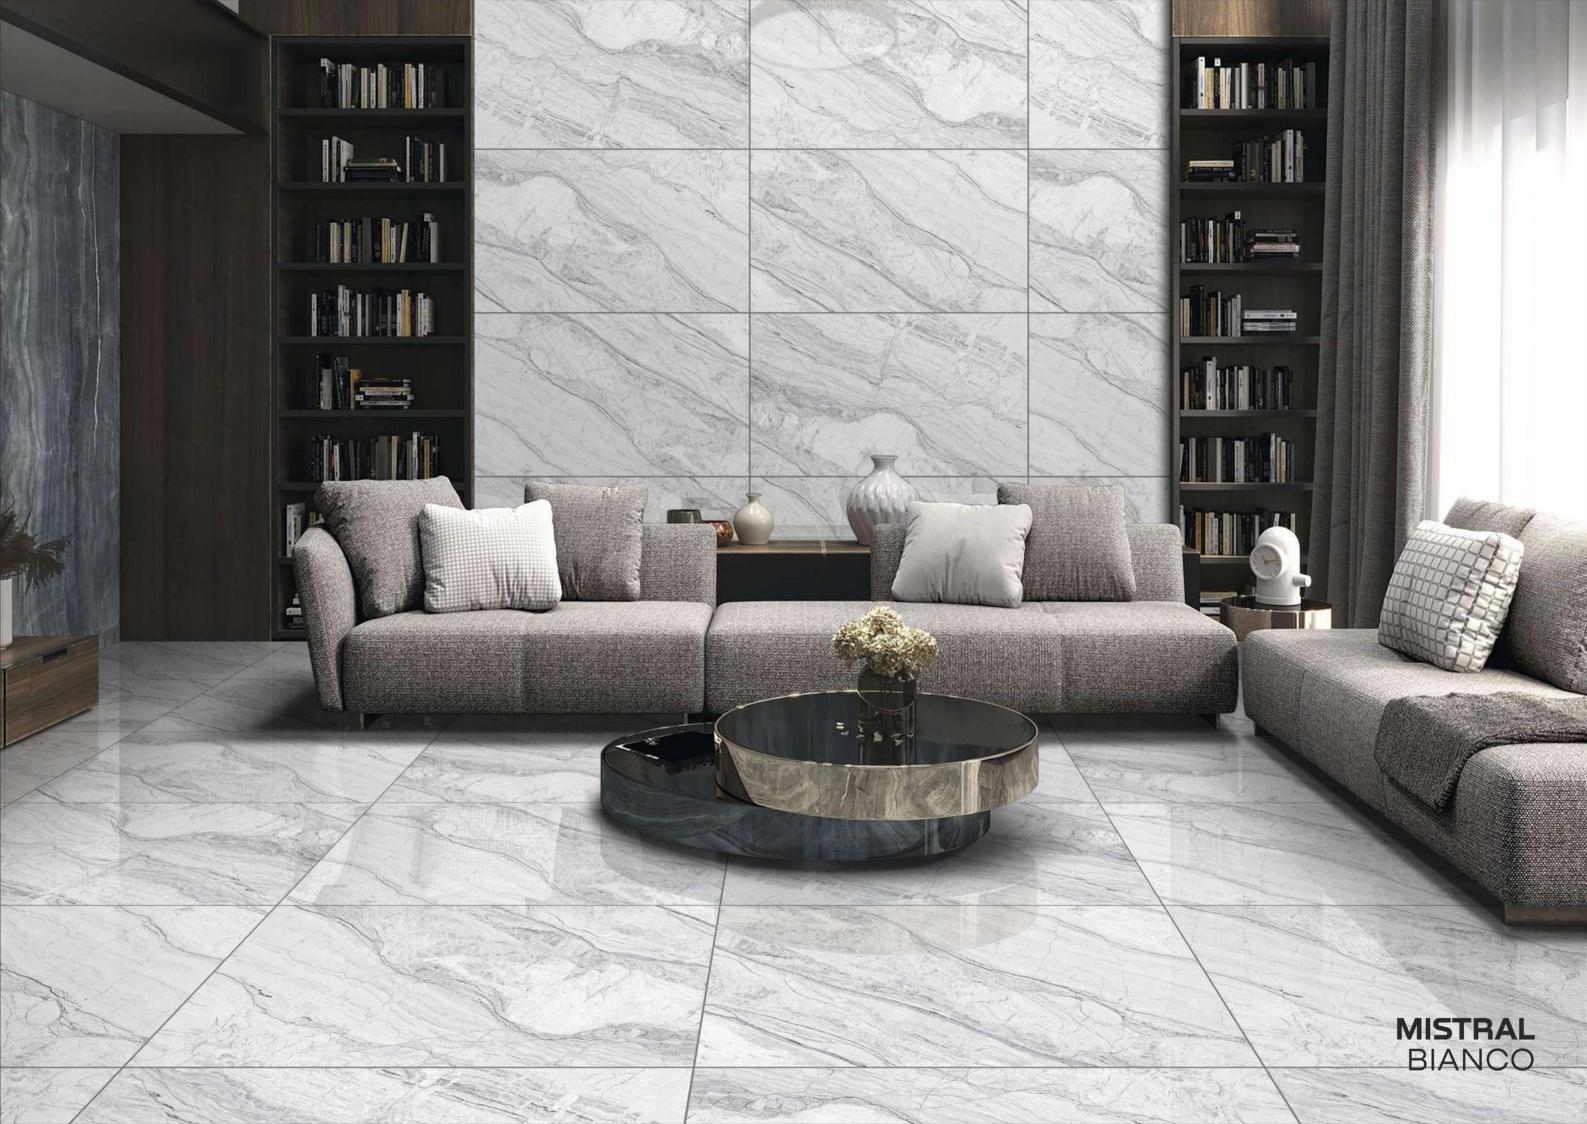

MILKIY WHITE

FINISH: GLOSSY SIZE: 800X1200MM

THICKNESS: 9MM

RANDOM: 1

MISTRAL BIANCO

FINISH: GLOSSY SIZE: 800X1200MM THICKNESS: 9MM RANDOM: 3

MISTRAL BLACK

MISTRAL BROWN

MISTRAL BIANCO

**MONET** GREY

FINISH: GLOSSY SIZE: **800X1200MM** THICKNESS: **9MM** 

**MONET** BEIGE

**MONET** BROWN

**MONTE** GRESTAL

FINISH: GLOSSY

SIZE : **800X1200MM** 