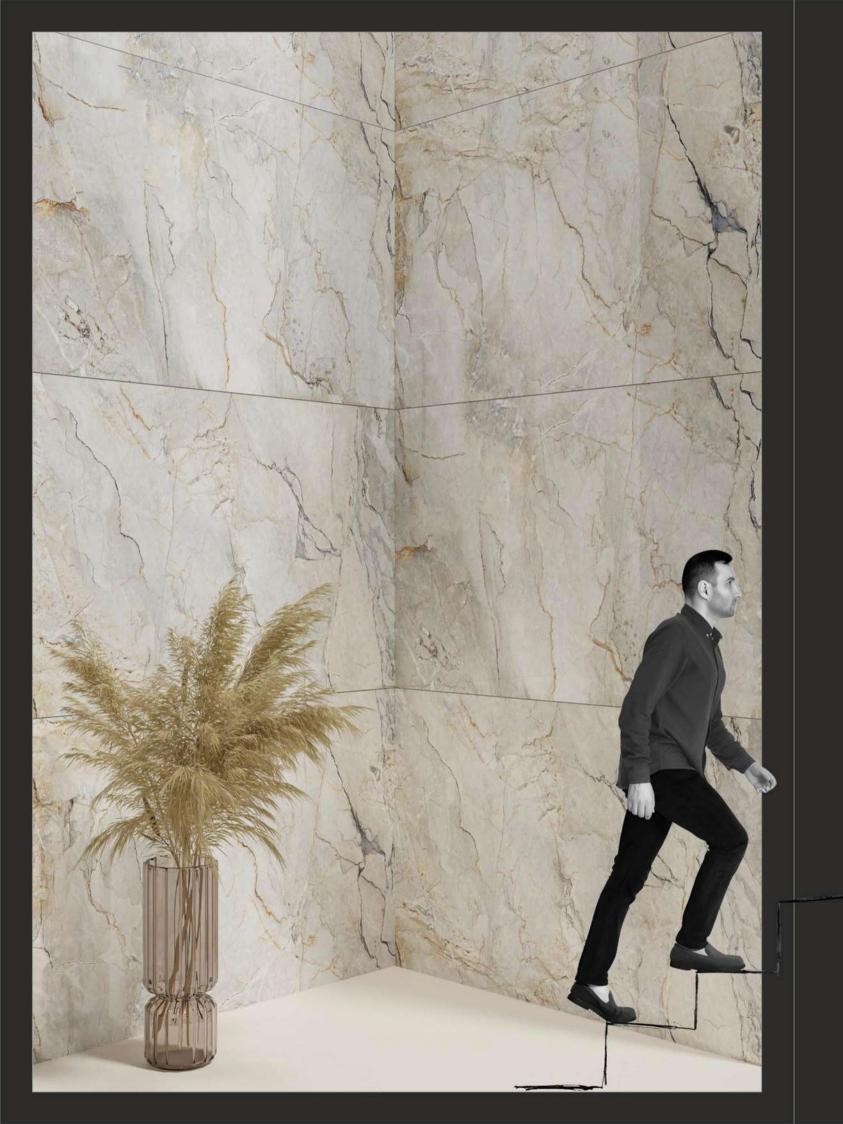

### POLISHED

## 80x120 CM





Technological innovation, aesthetic sophistication and innate versatility

**COLLECTION 2023** 

# EXOTIC GLOSS

Precious artistry that elevates the space





Add Specific Luxury







We make your flooring dreams come true.







Walk onto the epitome of elegance



# Feel the comfort and durability



### Where to use



















### Applications























#### Index Glossy







In recent years, the selection of tiles has been heavily influenced by elements like color, texture, pattern, and finish, which are available in materials including ceramic, porcelain, and glass. Color enhances the overall décor of any area by adding personality and brightness.



Please click the corresponding tiles to view specific tile details.



Click on the logo to return to previous index page.

**AARON** DUST

FINISH: GLOSSY

SIZE: **800X1200MM** 

THICKNESS: 9MM







**AARON** SMOCK







**AEMENIA** DAISY

FINISH: GLOSSY

SIZE : **800X1200MM** 

THICKNESS: 9MM







**AEMENIA** ROCK







**ALASKA** G