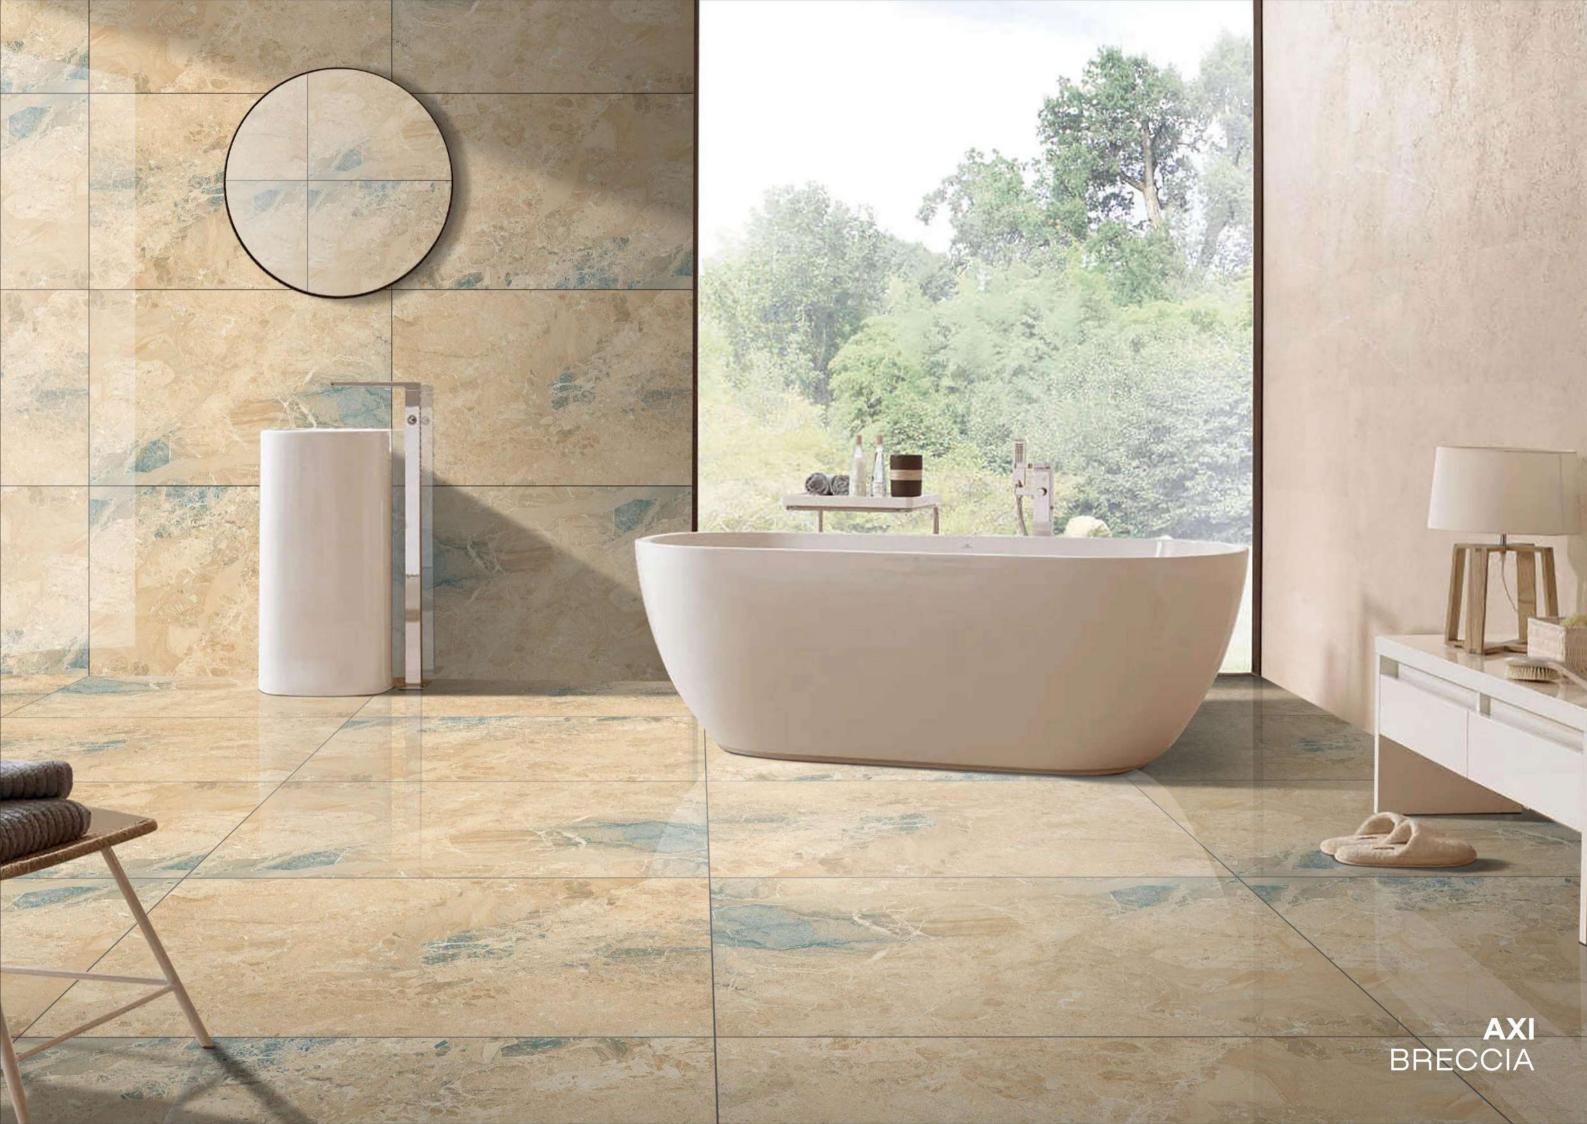

**ASTRA** IVORY

**AXI** BRECCIA

**BELINDA**GREY

FINISH: GLOSSY

SIZE: **800X1200MM** 

THICKNESS: 9MM

**BREACH**NATURAL

BRECCIA AURORA WHITE