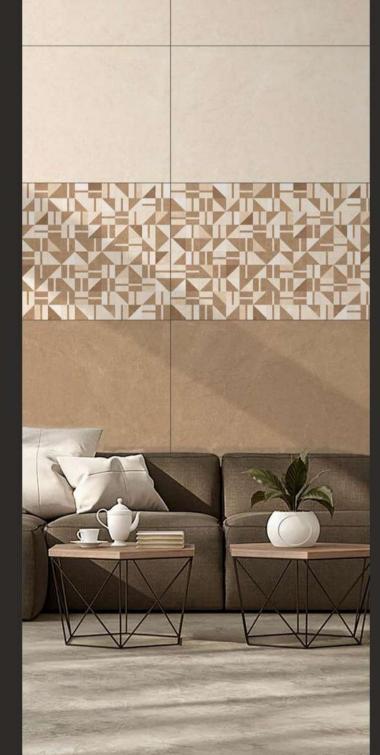

**PATAGONIA**GOLD

**PICASSO** ARANICIONE

FINISH: GLOSSY

SIZE: **800X1200MM** 

THICKNESS: 9MM

PICASSO GRIGIO

**PISTA** DECOR

PISTA BEIGE PISTA DECOR

PISTA CREAM

PISTA DECOR 2

PISTA NATURAL

PISTA DECOR

PISTA CREAM

**PULPIS** GREY

FINISH: GLOSSY SIZE: **800X1200MM** THICKNESS: 9MM RANDOM: 4

**PULPIS** BEIGE **PULPIS** GREY