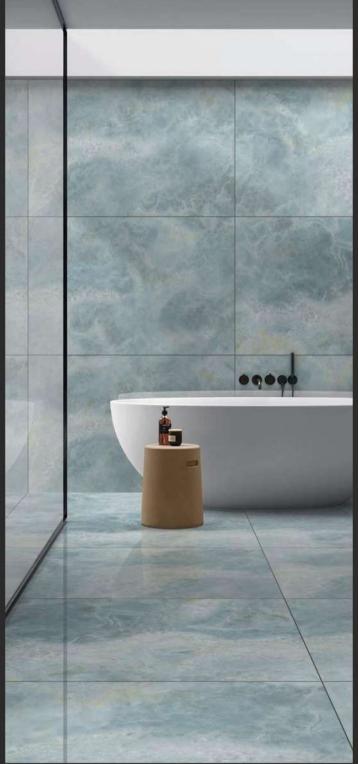

FINISH: GLOSSY SIZE: 800X1200MM

THICKNESS : 9MM

**BRILLIANT** BLUE

CHARMING WHITE

**CLINKER** GRAY

FINISH: GLOSSY

SIZE: **800X1200MM** 

THICKNESS: 9MM