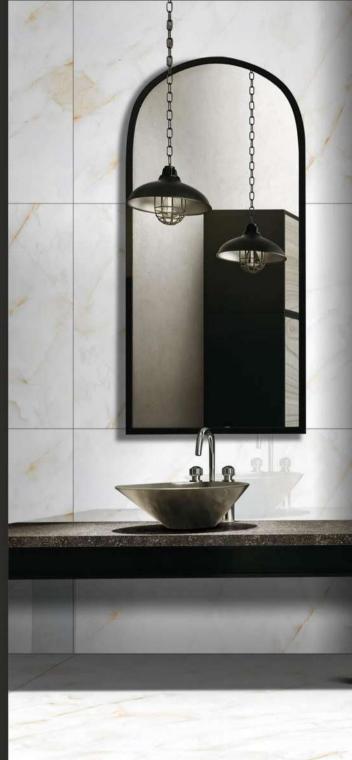

MILKIY WHITE

FINISH: GLOSSY SIZE: 800X1200MM

THICKNESS: 9MM

RANDOM: 1

MISTRAL BIANCO

FINISH: GLOSSY SIZE: 800X1200MM THICKNESS: 9MM RANDOM: 3

MISTRAL BLACK

MISTRAL BROWN