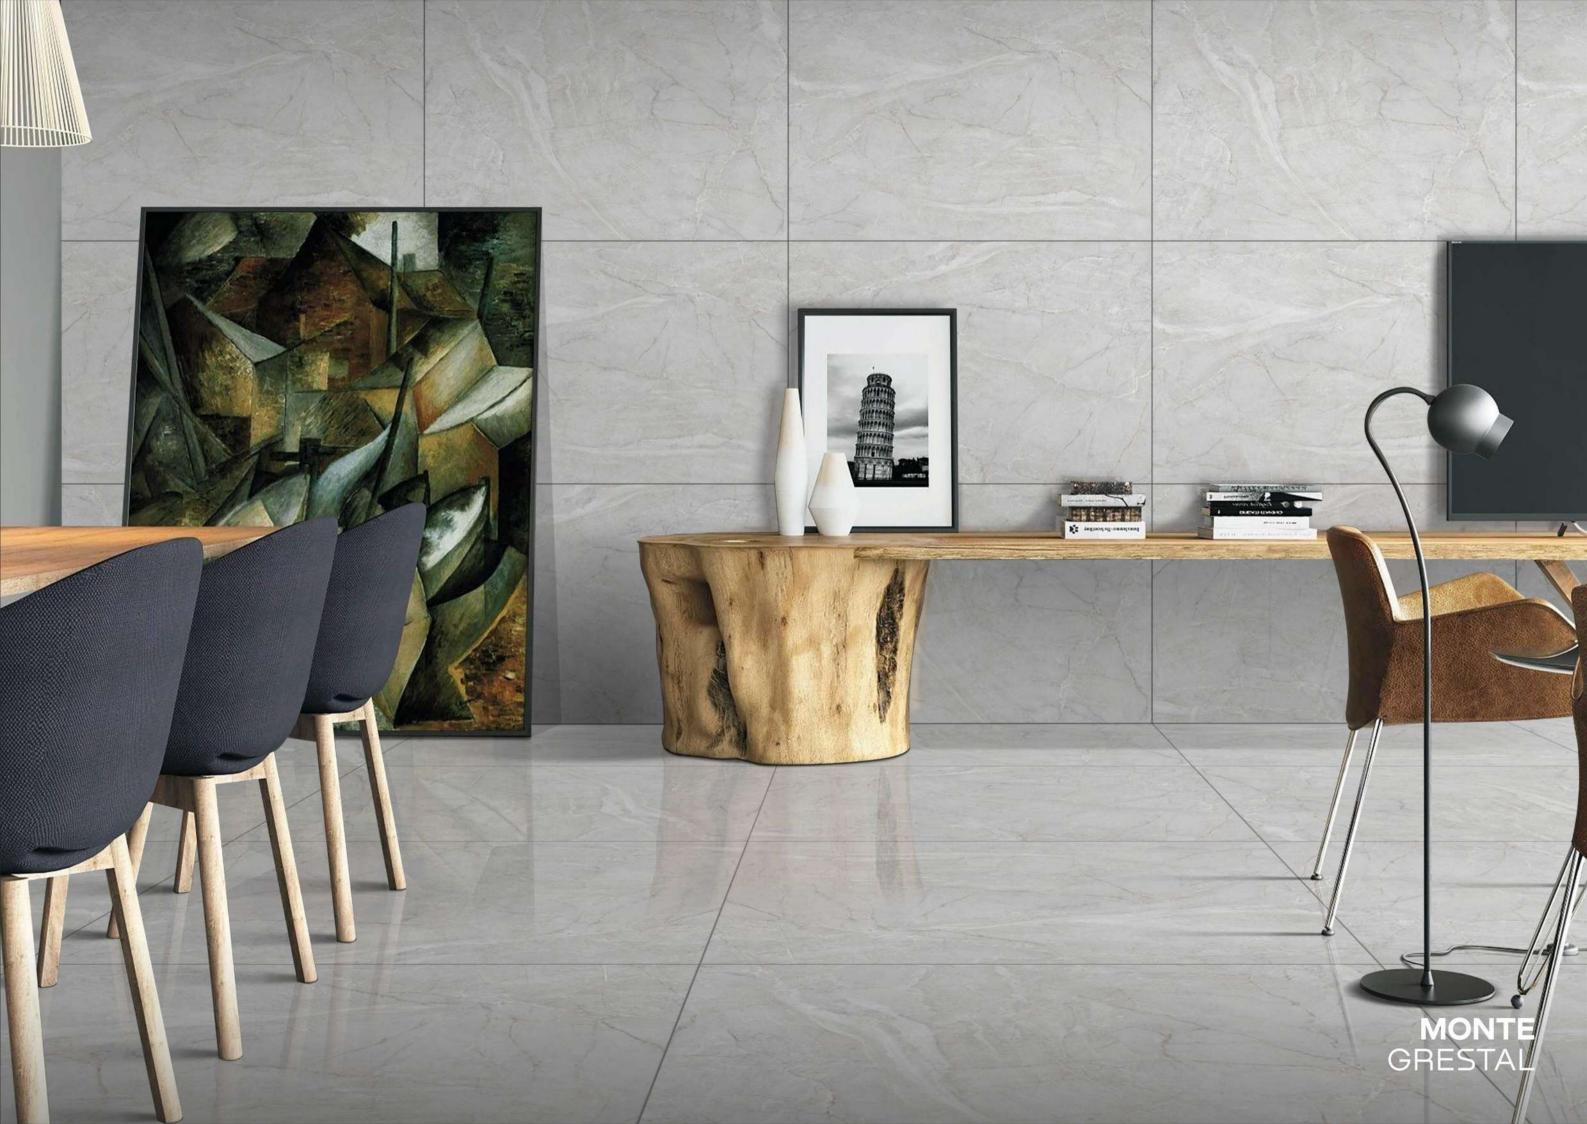

MISTRAL BIANCO

**MONET** GREY

FINISH: GLOSSY SIZE: **800X1200MM** THICKNESS: **9MM** 

**MONET** BEIGE

**MONET** BROWN

**MONTE** GRESTAL

FINISH: GLOSSY

SIZE : **800X1200MM** 

THICKNESS: 9MM

MONTE GRESTAL

MURANO IVORY

FINISH: GLOSSY

SIZE : **800X1200MM** 

THICKNESS: 9MM

**MURANO** IVORY

**OCEAN** BIANCO