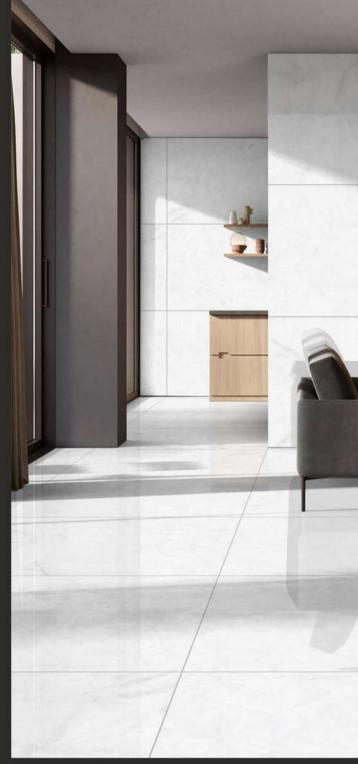

ONICE PEARL

**ONIKA** LIGHT

FINISH: GLOSSY

SIZE : **800X1200MM** 

THICKNESS: 9MM

**ONIKA** LIGHT

ONYX SKY

**OZON** SMOCK