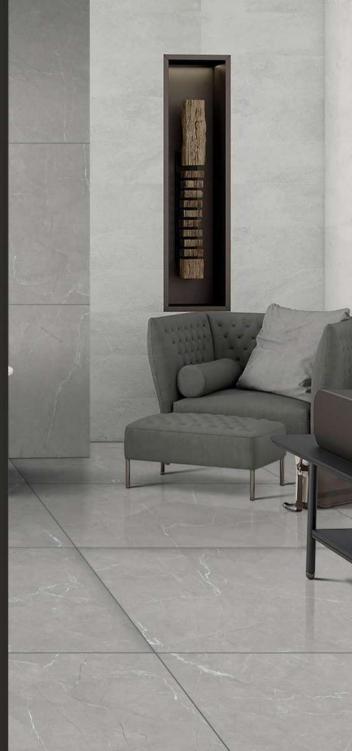

## **EMPERADOR** GRAY

**EXOTIC** WHITE

FAMOUS BLUE

FISTO BIANCO

FINISH: GLOSSY

SIZE: **800X1200MM** 

THICKNESS: 9MM

RANDOM: 3