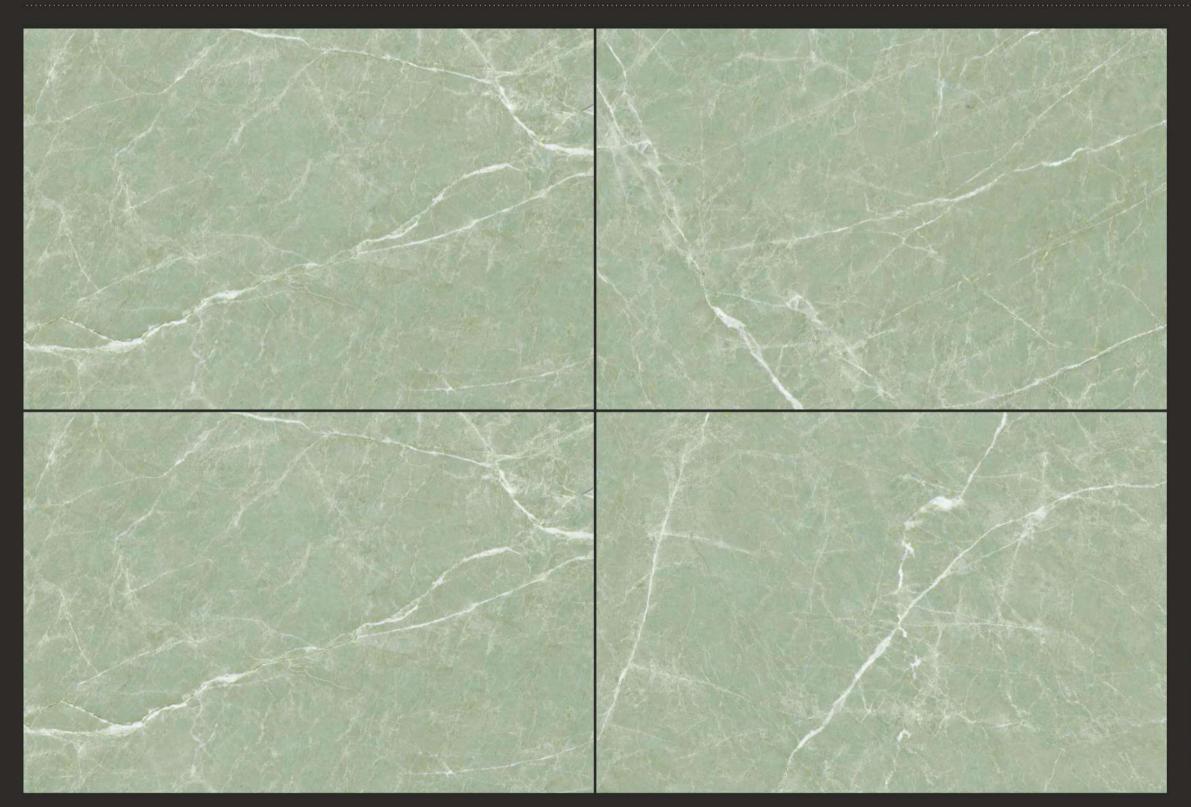

SIZE: **800X1200MM** 

THICKNESS: 9MM

**SAND** GRAY

**SKY** GREEN

FINISH : GLOSSY

SIZE : **800X1200MM** 

THICKNESS: 9MM

**SONATA** GREY