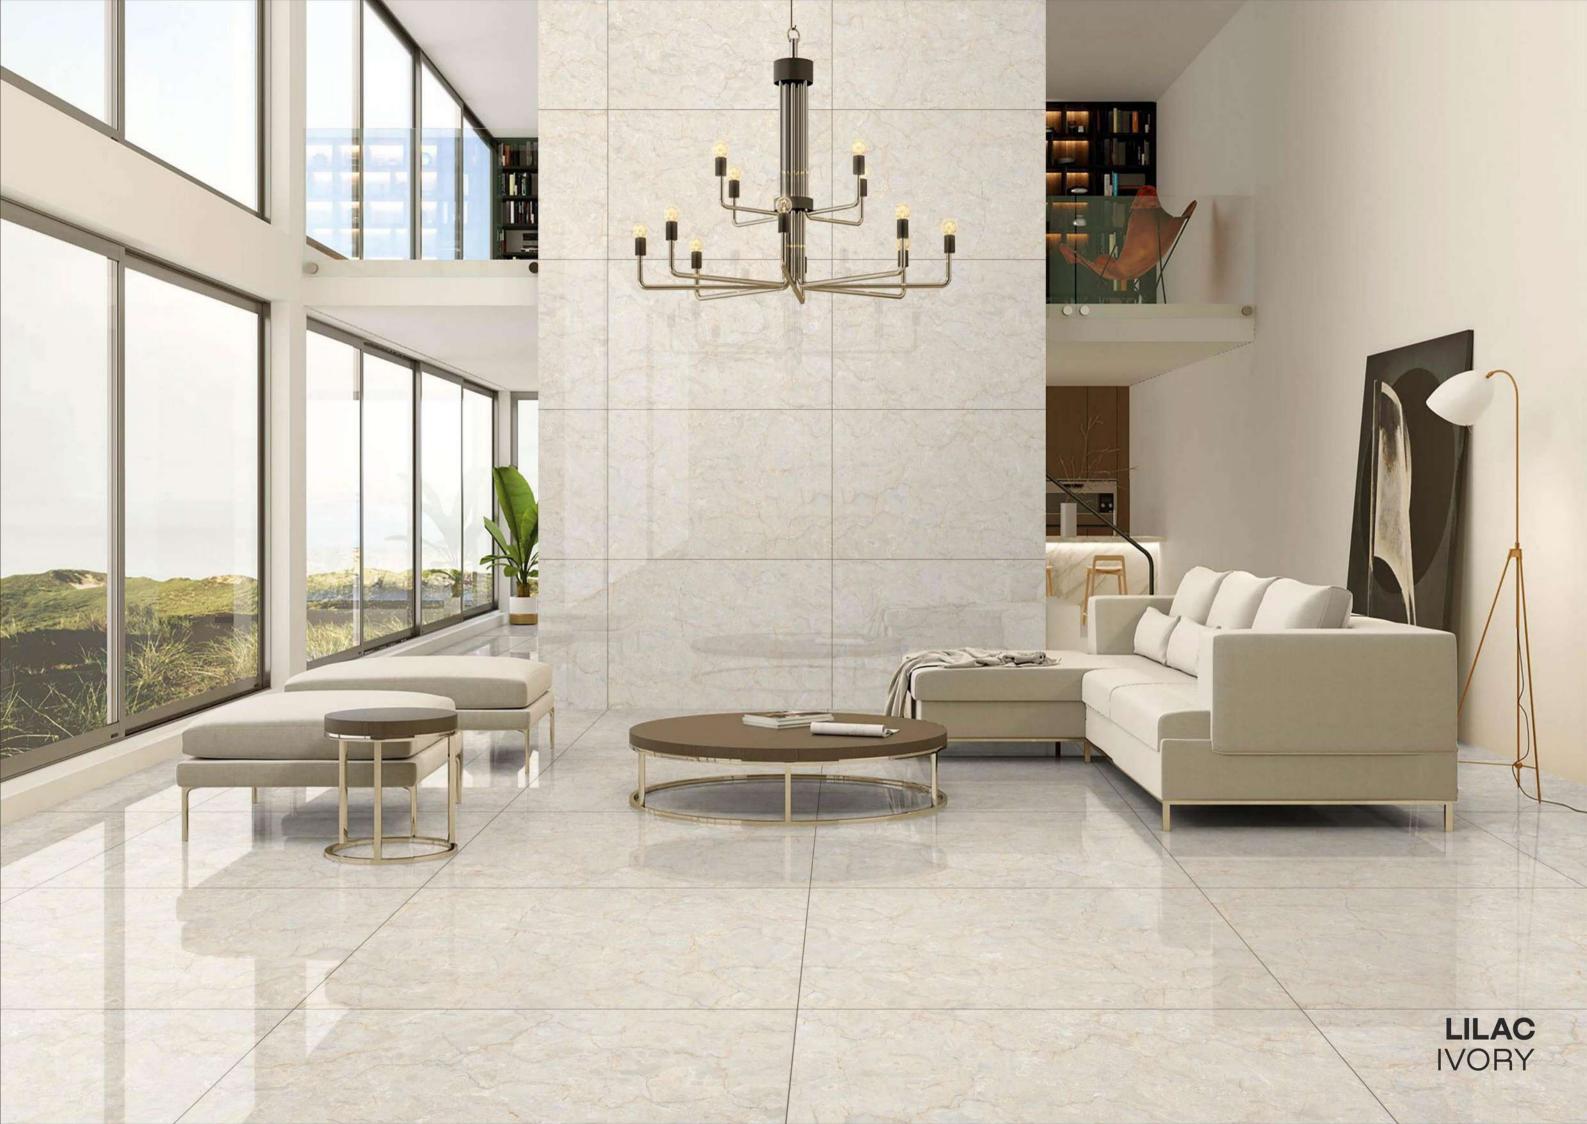

**LEXUS**GRIS

LILAC IVORY

FINISH: GLOSSY

SIZE: **800X1200MM** 

THICKNESS: 9MM

RANDOM: 5

LILAC IVORY

LILAC SABBIA