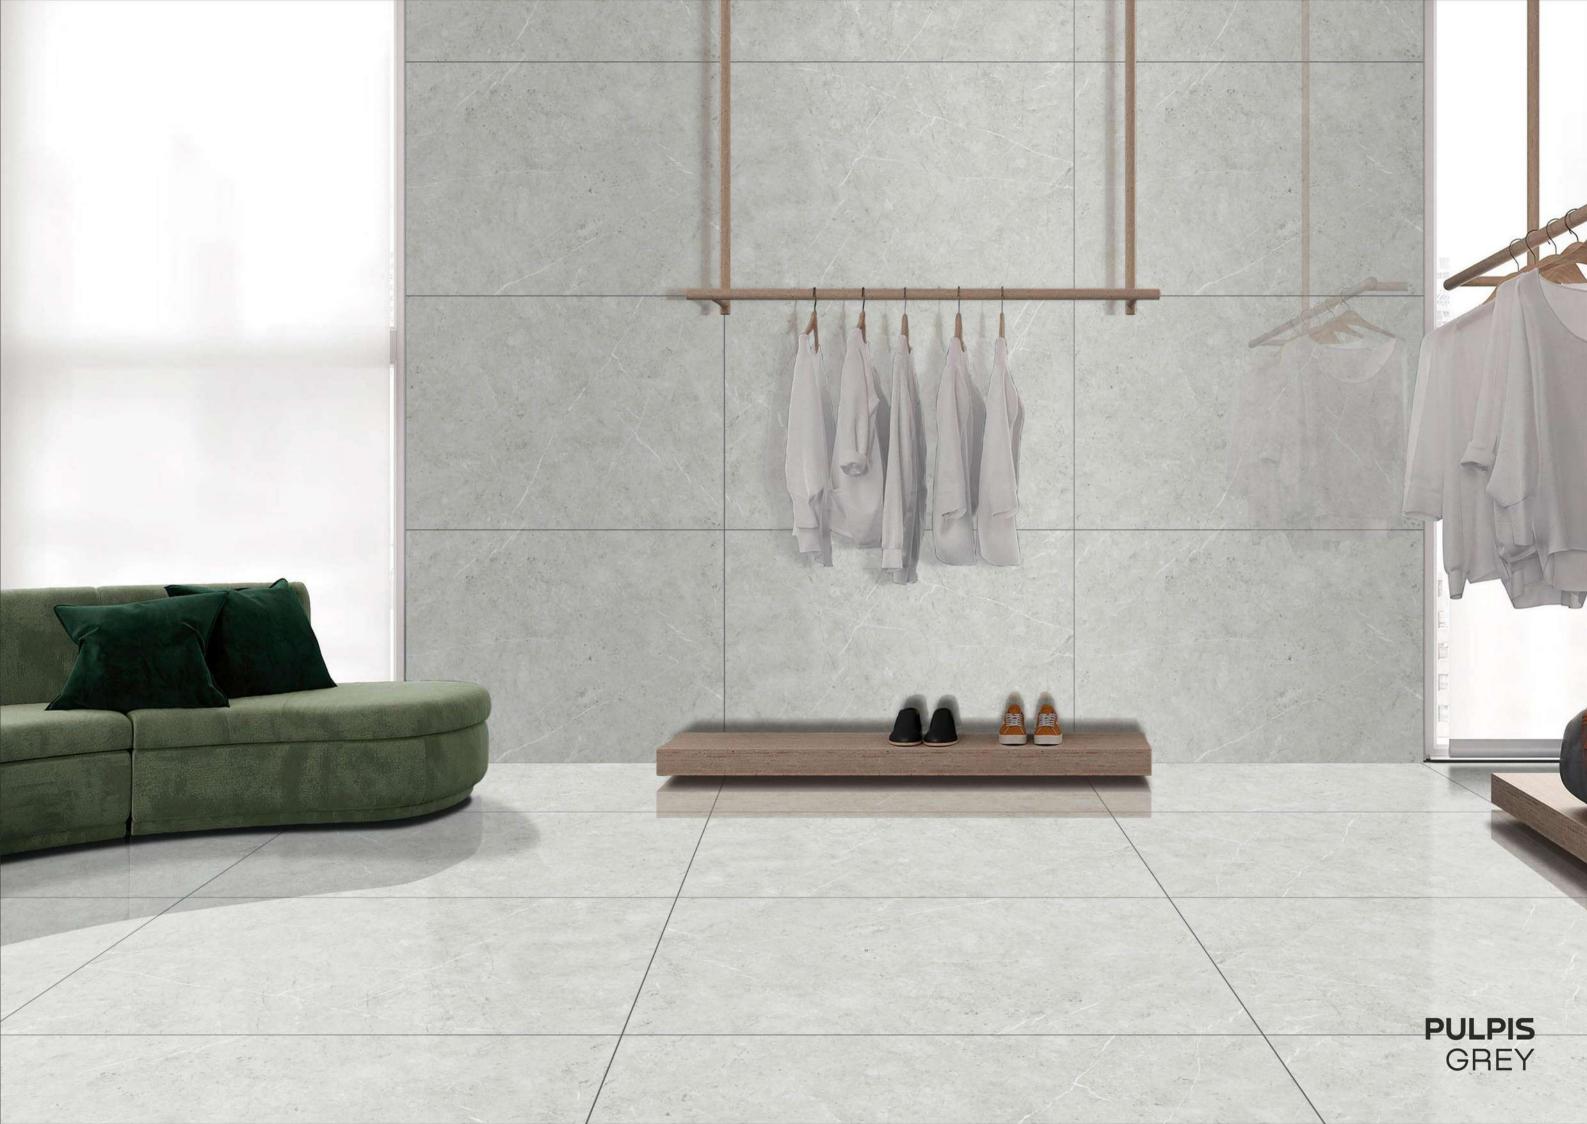

PISTA CREAM

PISTA DECOR 2

PISTA NATURAL

PISTA DECOR

PISTA CREAM

**PULPIS** GREY

FINISH: GLOSSY SIZE: **800X1200MM** THICKNESS: 9MM RANDOM: 4

**PULPIS** BEIGE **PULPIS** GREY