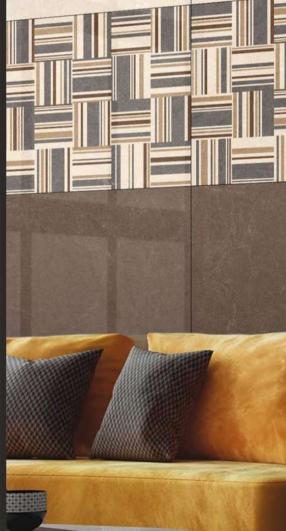

**PATAGONIA**GOLD

**PICASSO** ARANICIONE

FINISH: GLOSSY

SIZE: **800X1200MM** 

THICKNESS: 9MM

PICASSO GRIGIO

**PISTA** DECOR

PISTA BEIGE PISTA DECOR

PISTA CREAM

PISTA DECOR 2

PISTA NATURAL

PISTA DECOR

PISTA CREAM

**PULPIS** GREY

FINISH: GLOSSY SIZE: **800X1200MM** THICKNESS: 9MM RANDOM: 4

**PULPIS** BEIGE **PULPIS** GREY