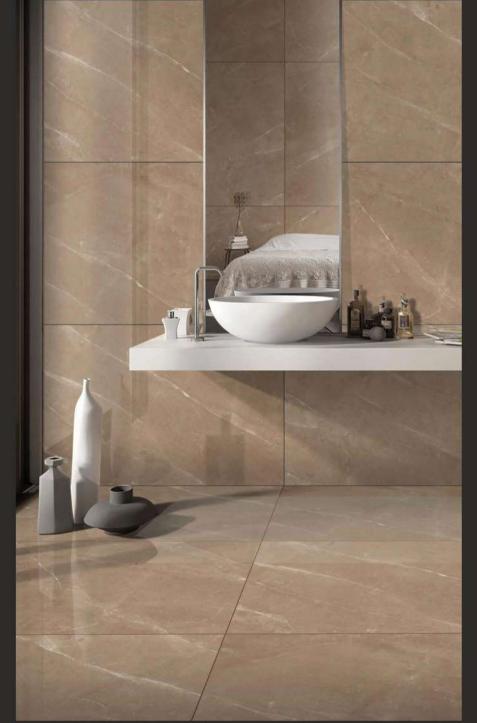

**ARIZONA** LIME

**ARIZONA** BRUNO

**ASH** BIANCO

**ASTRA** BROWN

FINISH: GLOSSY

SIZE : **800X1200MM** 

THICKNESS: 9MM

**ASTRA** GRAY