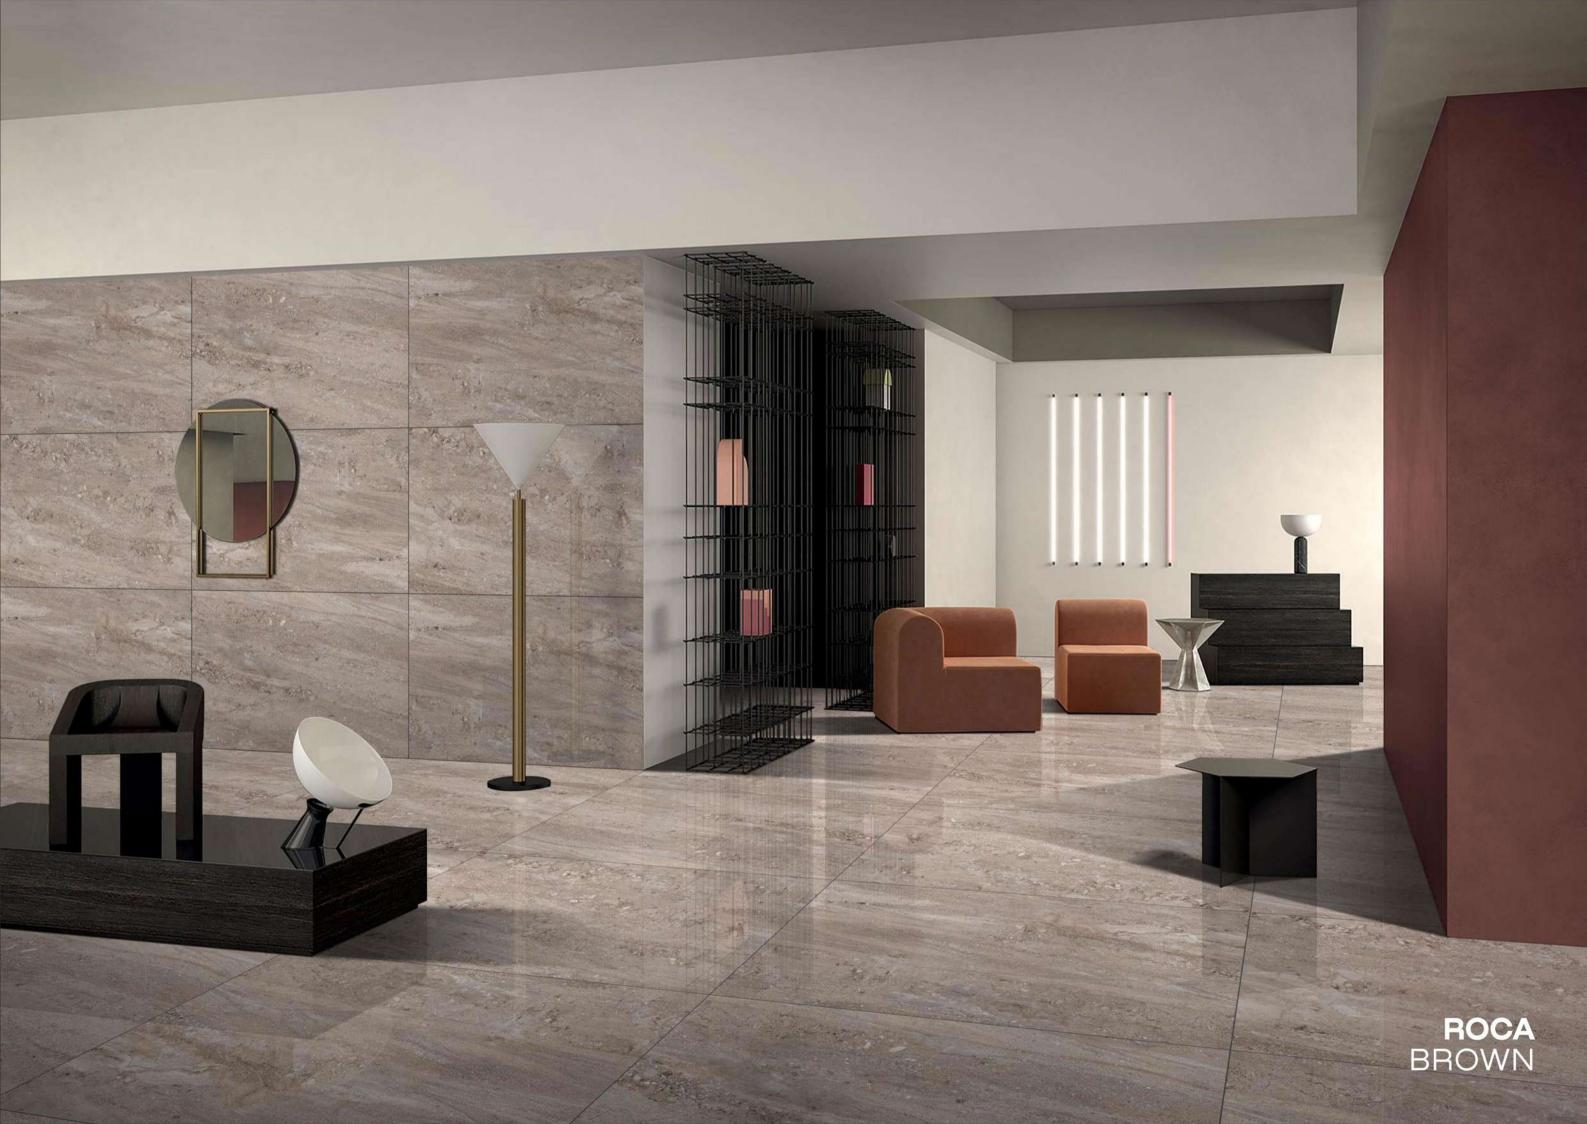

ROCA BROWN

FINISH: GLOSSY

SIZE: **800X1200MM** 

THICKNESS: 9MM

RANDOM: 3

ROCA GREY

**ROYAL**MARFIL GREY

FINISH : **GLOSSY** 