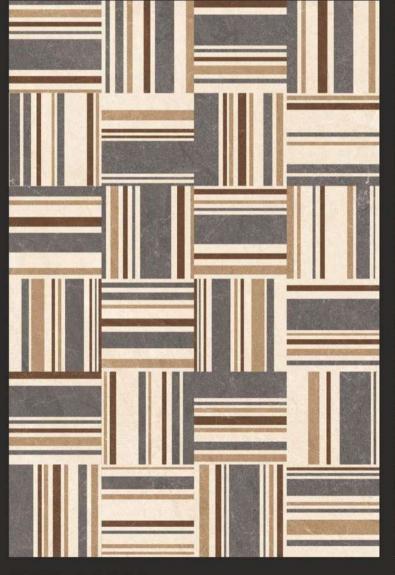

**PATAGONIA**GOLD

**PICASSO** ARANICIONE

FINISH: GLOSSY

SIZE: **800X1200MM** 

THICKNESS: 9MM

PICASSO GRIGIO

**PISTA** DECOR

PISTA BEIGE PISTA DECOR

PISTA CREAM

PISTA DECOR 2

PISTA NATURAL

PISTA DECOR

PISTA CREAM

**PULPIS** GREY

FINISH: GLOSSY SIZE: **800X1200MM** THICKNESS: 9MM RANDOM: 4

**PULPIS** BEIGE **PULPIS** GREY