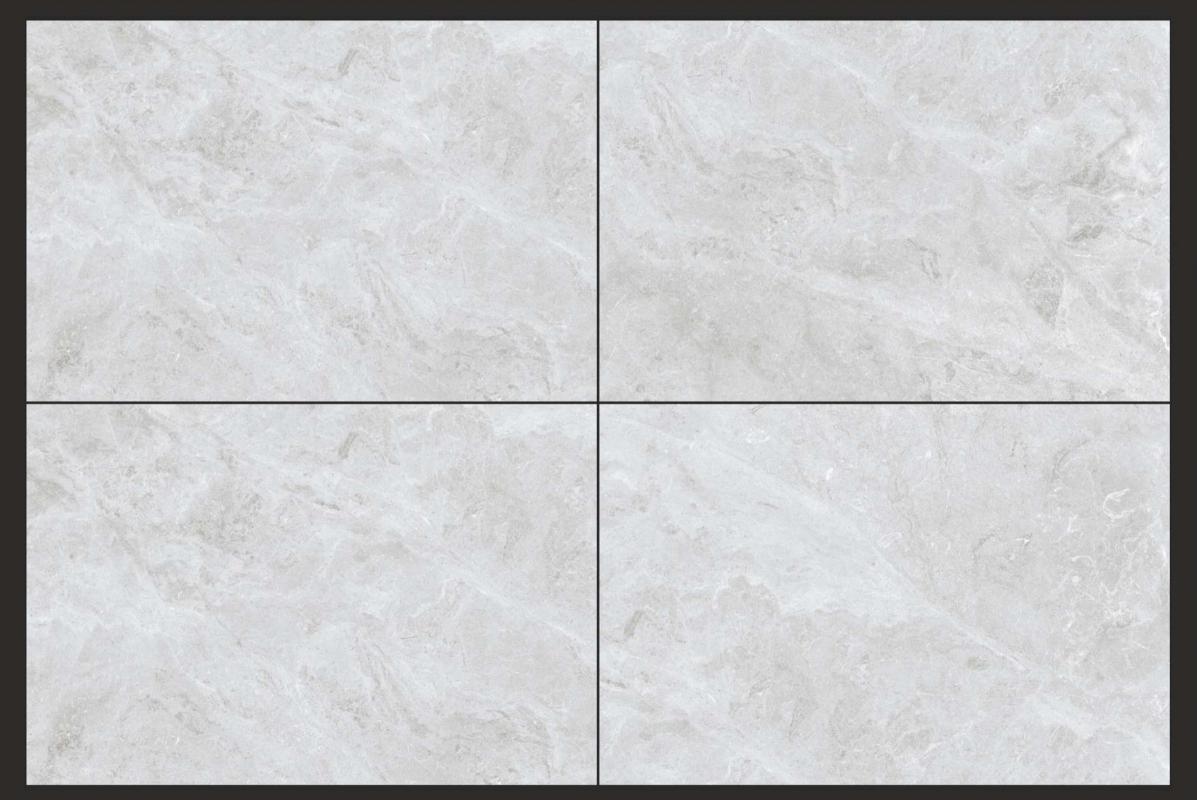

**FONCY** CREMA

**FUORA** BIANCO

**HARMONEY**GREY

**LEXUS** CREMA

FINISH: GLOSSY

SIZE: **800X1200MM** 

THICKNESS: 9MM

RANDOM: 2