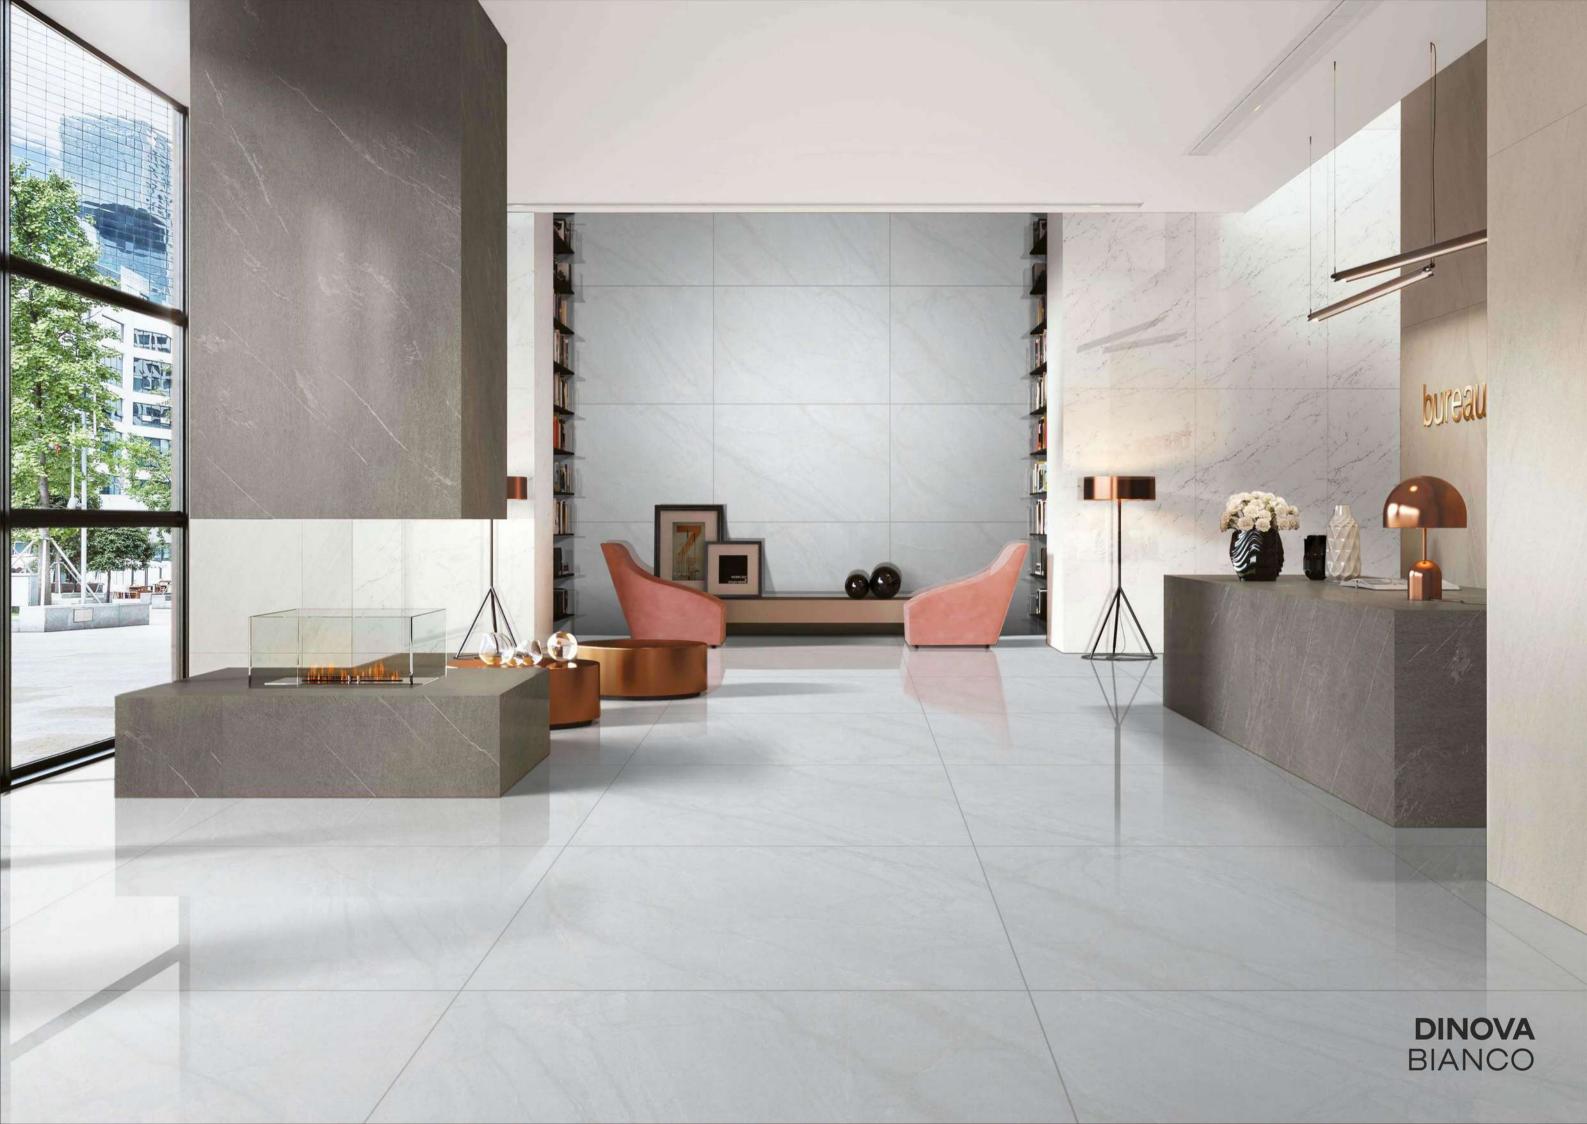

**CTRAMA**MARFIL

**DINOVA** BIANCO

FINISH: GLOSSY

SIZE: **800X1200MM** 

THICKNESS: 9MM

RANDOM: 3

**DINOVA** BIANCO

**DINOVA** GRIS