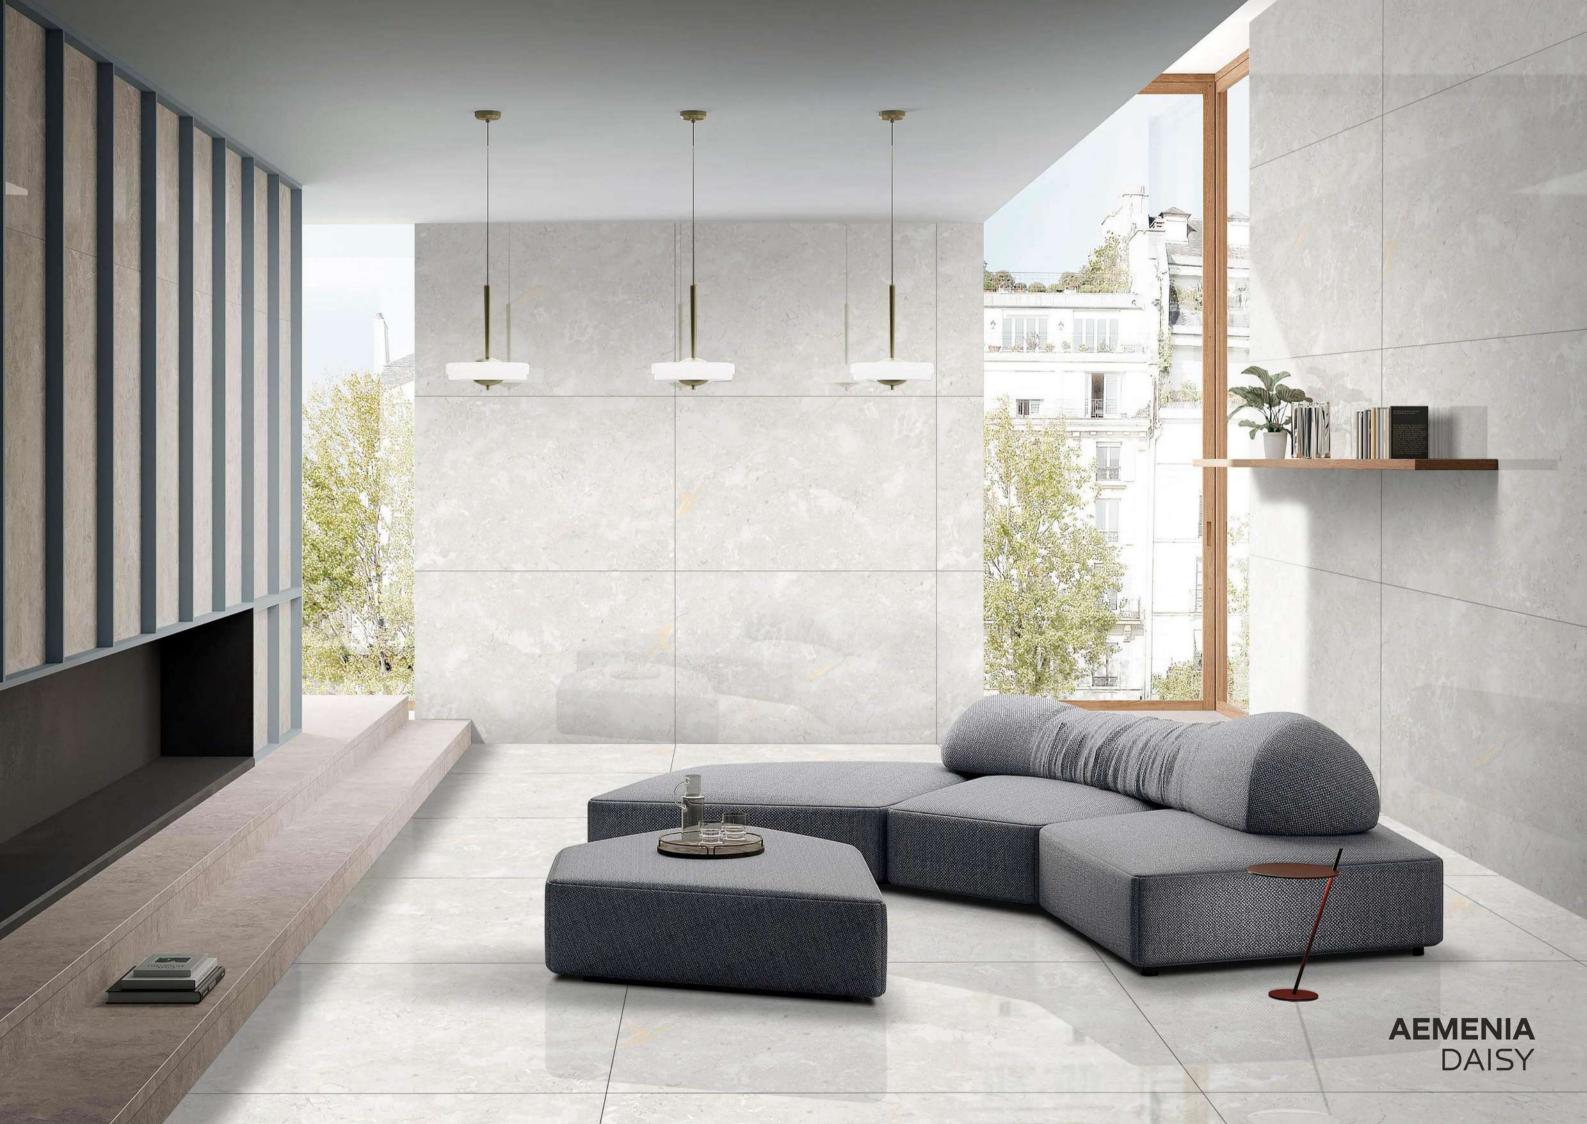

Please click the corresponding tiles to view specific tile details.

Click on the logo to return to previous index page.

**AARON** DUST

FINISH: GLOSSY

SIZE: **800X1200MM** 

THICKNESS: 9MM

**AARON** SMOCK

**AEMENIA** DAISY

FINISH: GLOSSY

SIZE : **800X1200MM** 

THICKNESS: 9MM

**AEMENIA** ROCK

**ALASKA** GREEN

**ARIZONA** GRIGIO

**ARIZONA** AZUL

**ARIZONA** GRIGIO