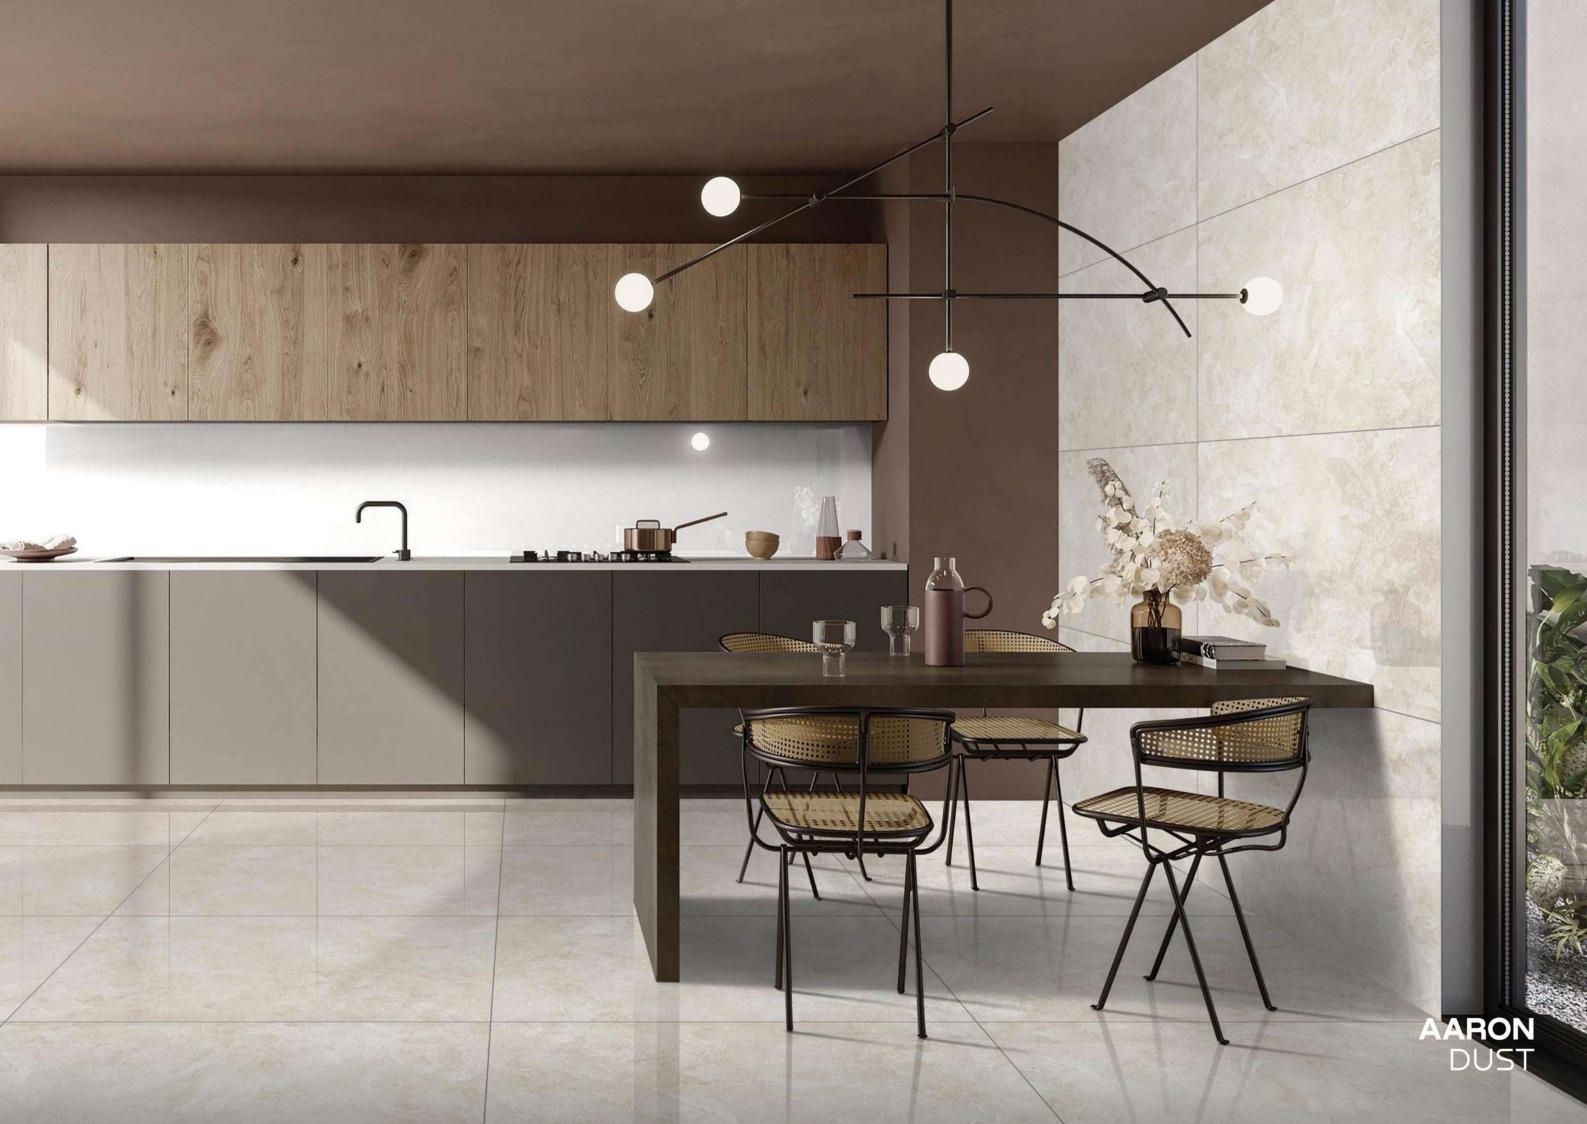

Please click the corresponding tiles to view specific tile details.

Click on the logo to return to previous index page.

**AARON** DUST

FINISH: GLOSSY

SIZE: **800X1200MM** 

THICKNESS: 9MM

**AARON** SMOCK

**AEMENIA** DAISY