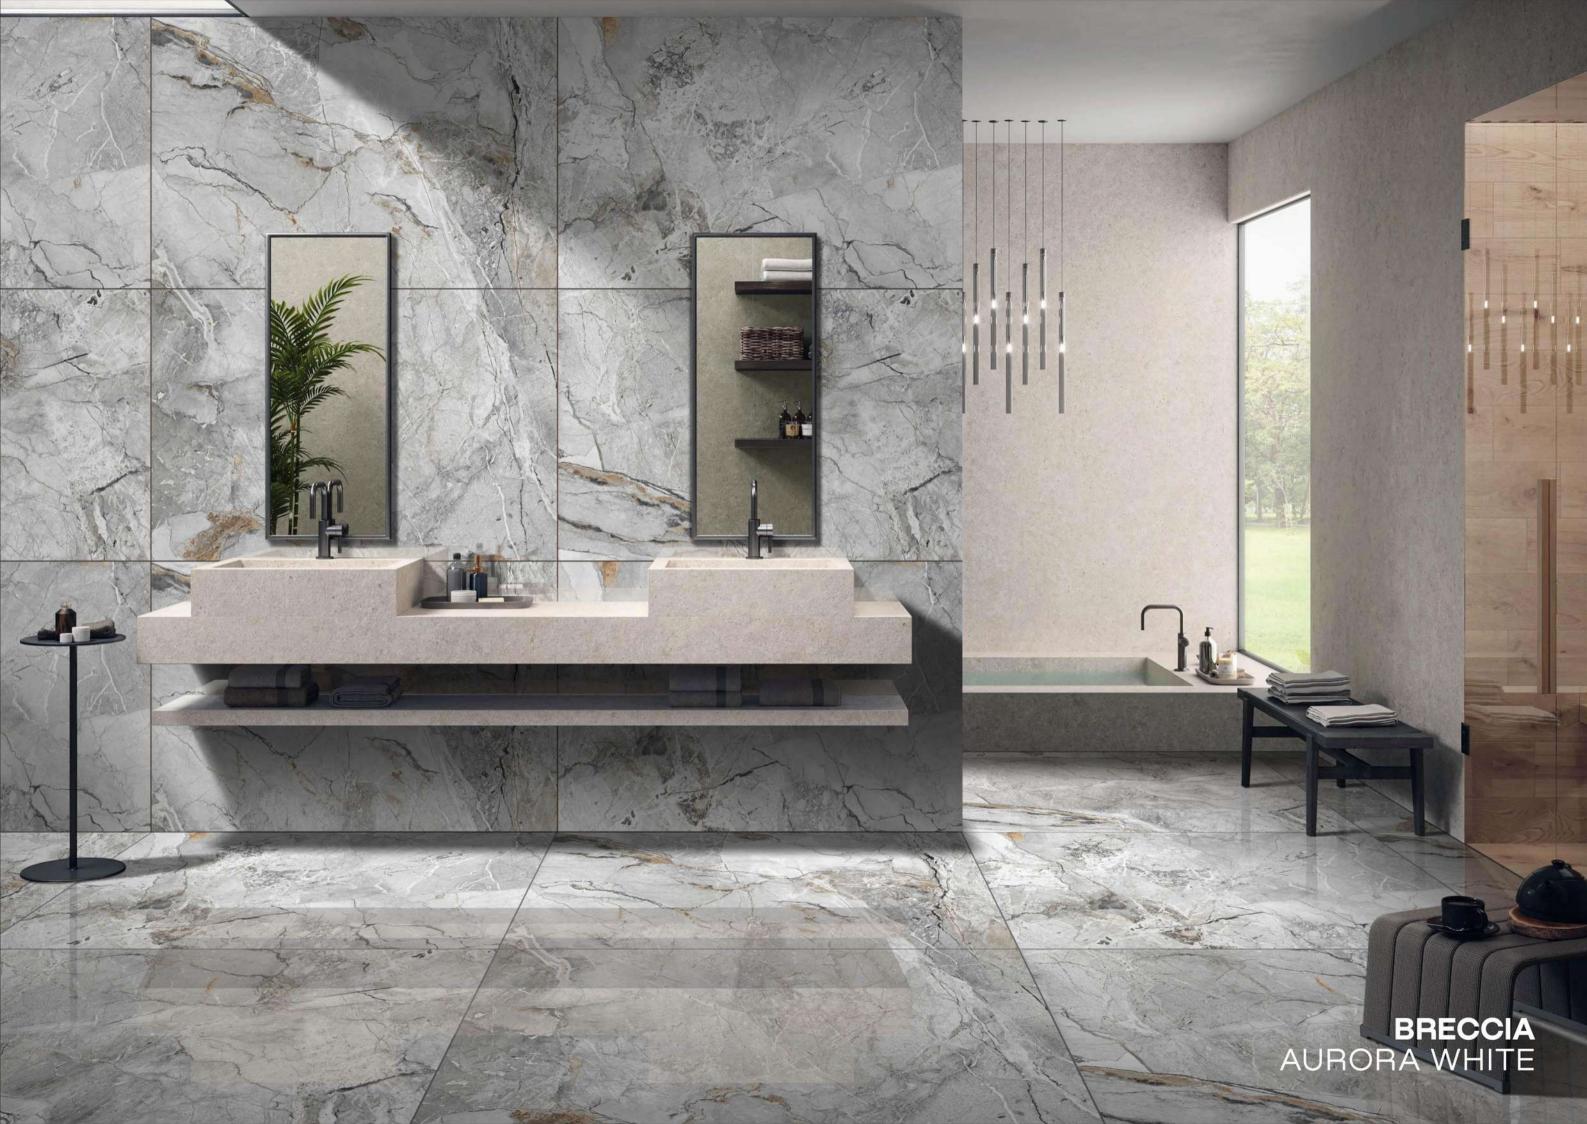

**ASTRA** IVORY

**AXI** BRECCIA

**BELINDA**GREY

FINISH: GLOSSY

SIZE: **800X1200MM** 

THICKNESS: 9MM

**BREACH**NATURAL

BRECCIA AURORA WHITE