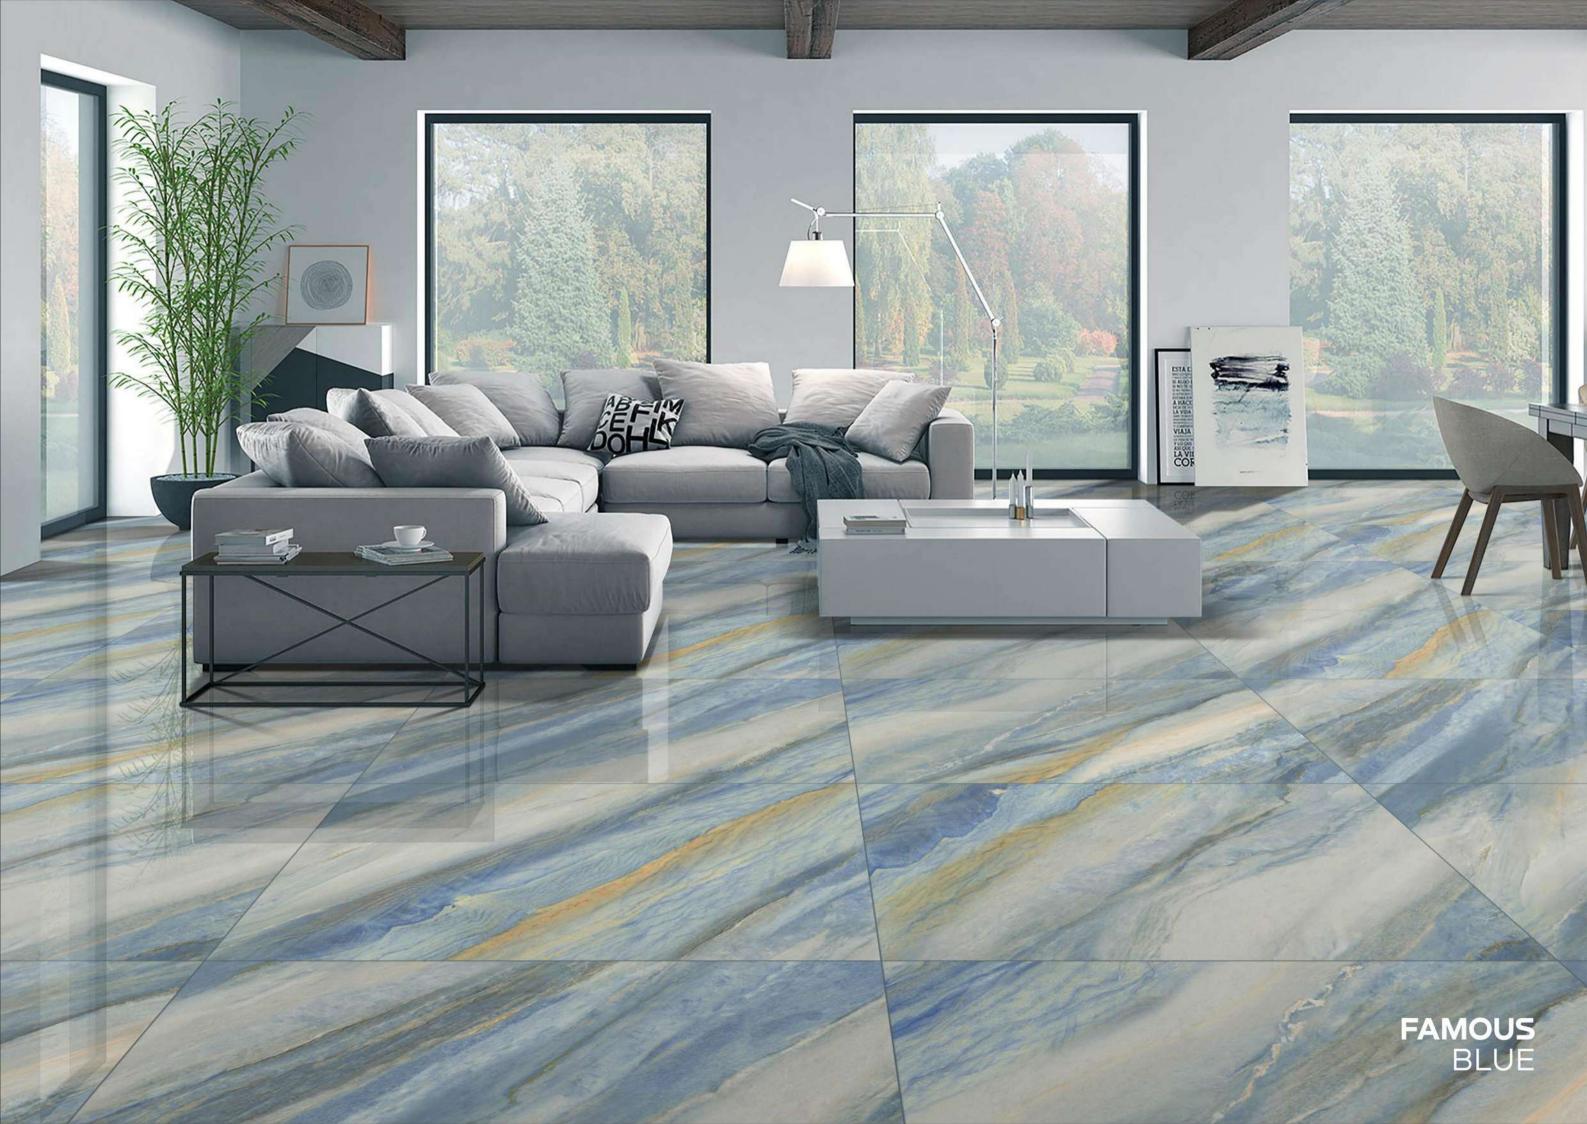

## **EMPERADOR** GRAY

**EXOTIC** WHITE

FAMOUS BLUE

FISTO BIANCO

FINISH: GLOSSY

SIZE: **800X1200MM** 

THICKNESS: 9MM

RANDOM: 3