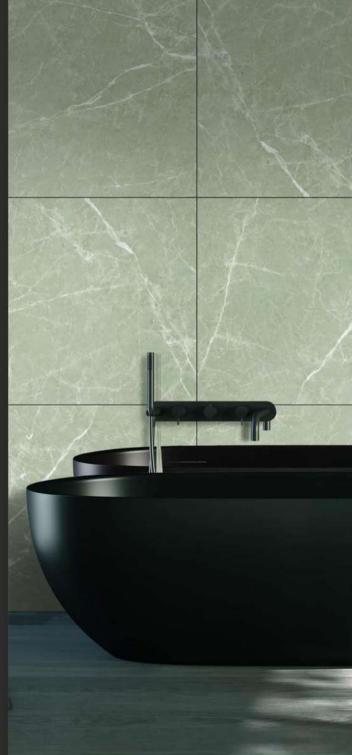

SIZE: **800X1200MM** 

THICKNESS: 9MM

**SAND** GRAY

**SKY** GREEN

FINISH : GLOSSY

SIZE : **800X1200MM** 

THICKNESS: 9MM

**SONATA** GREY