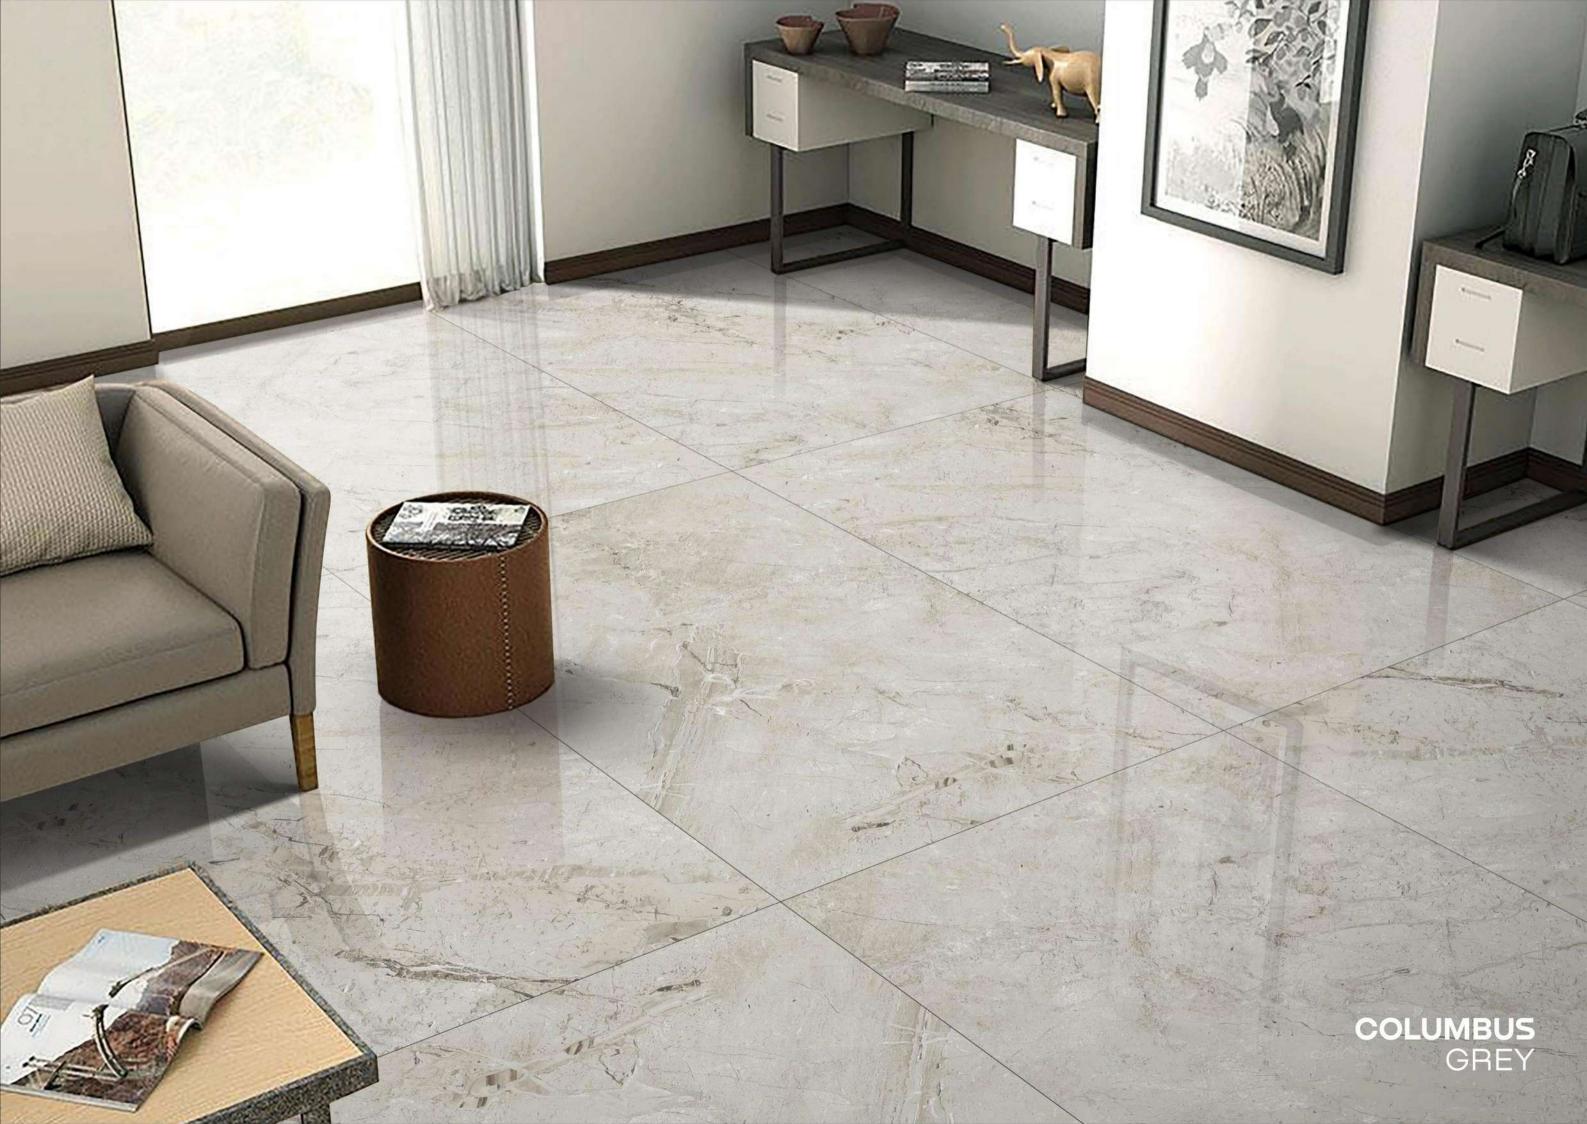

**CLINKER** GRAY

**COLUMBUS**GREY

CORALITO CREAMA

FINISH: GLOSSY

SIZE: **800X1200MM** 

THICKNESS: 9MM

**CORALITO** CREAMA

**CREMILO** BEIGE