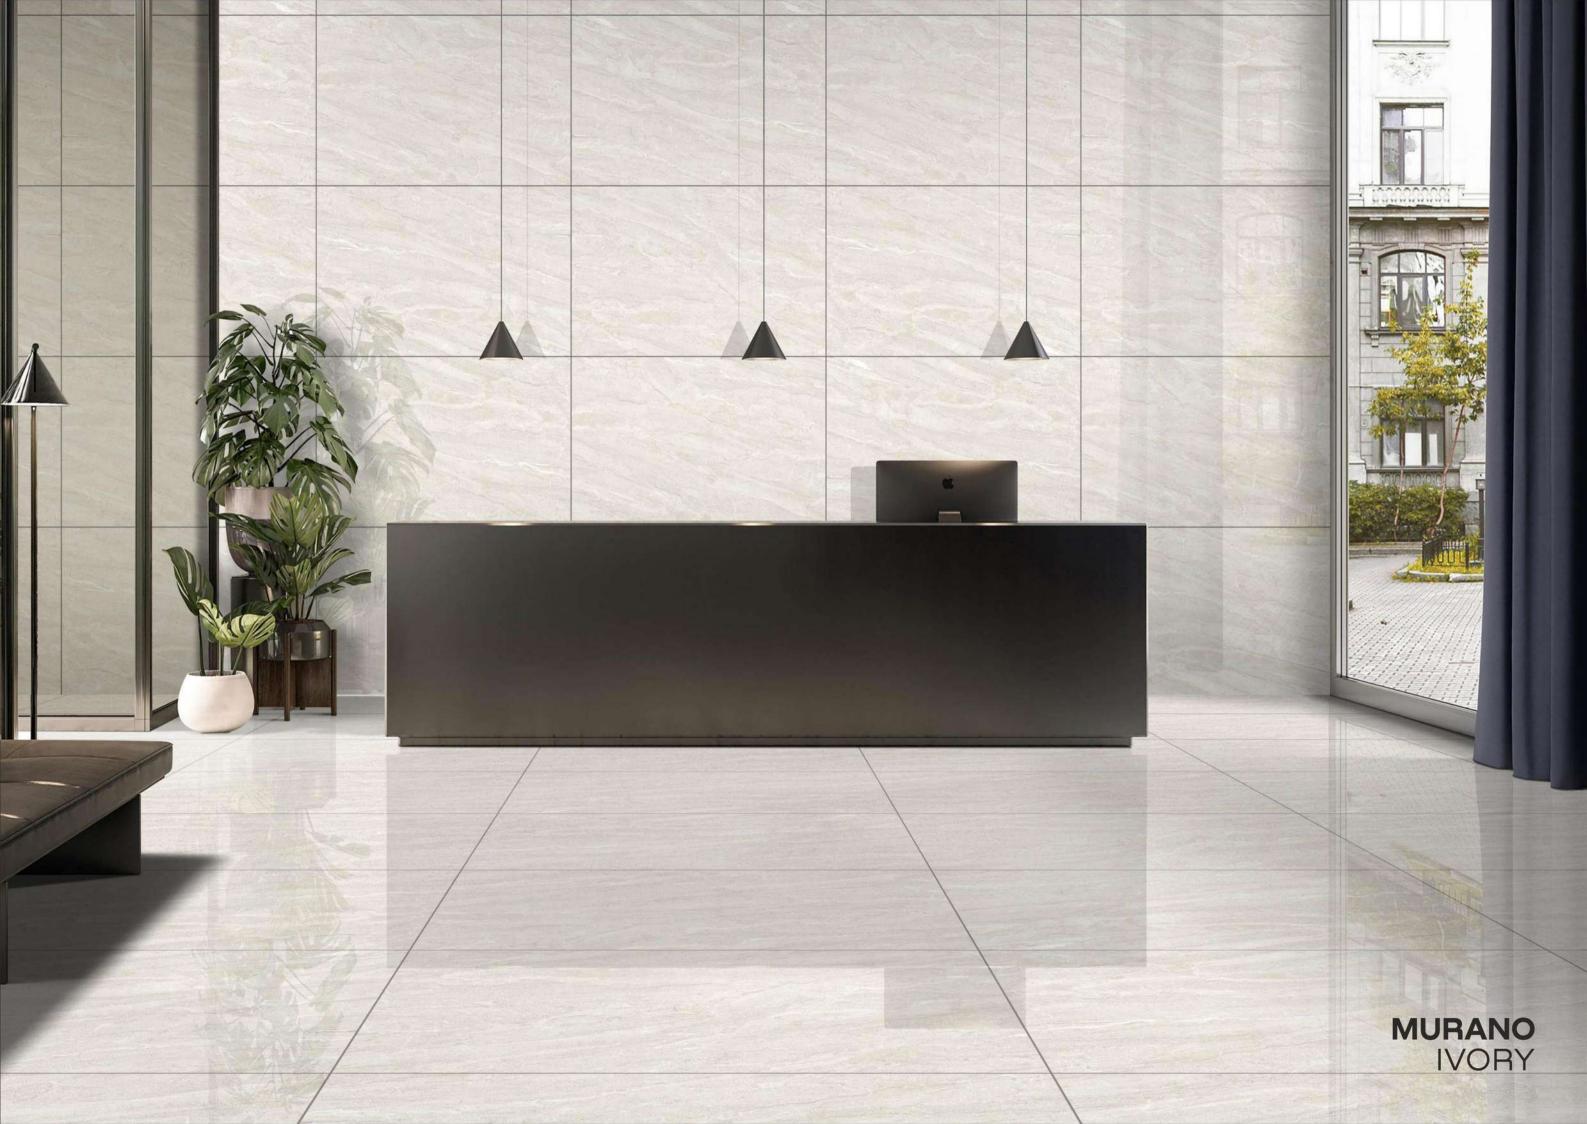

THICKNESS: 9MM

MONTE GRESTAL

MURANO IVORY

FINISH: GLOSSY

SIZE : **800X1200MM** 

THICKNESS: 9MM

**MURANO** IVORY

**OCEAN** BIANCO