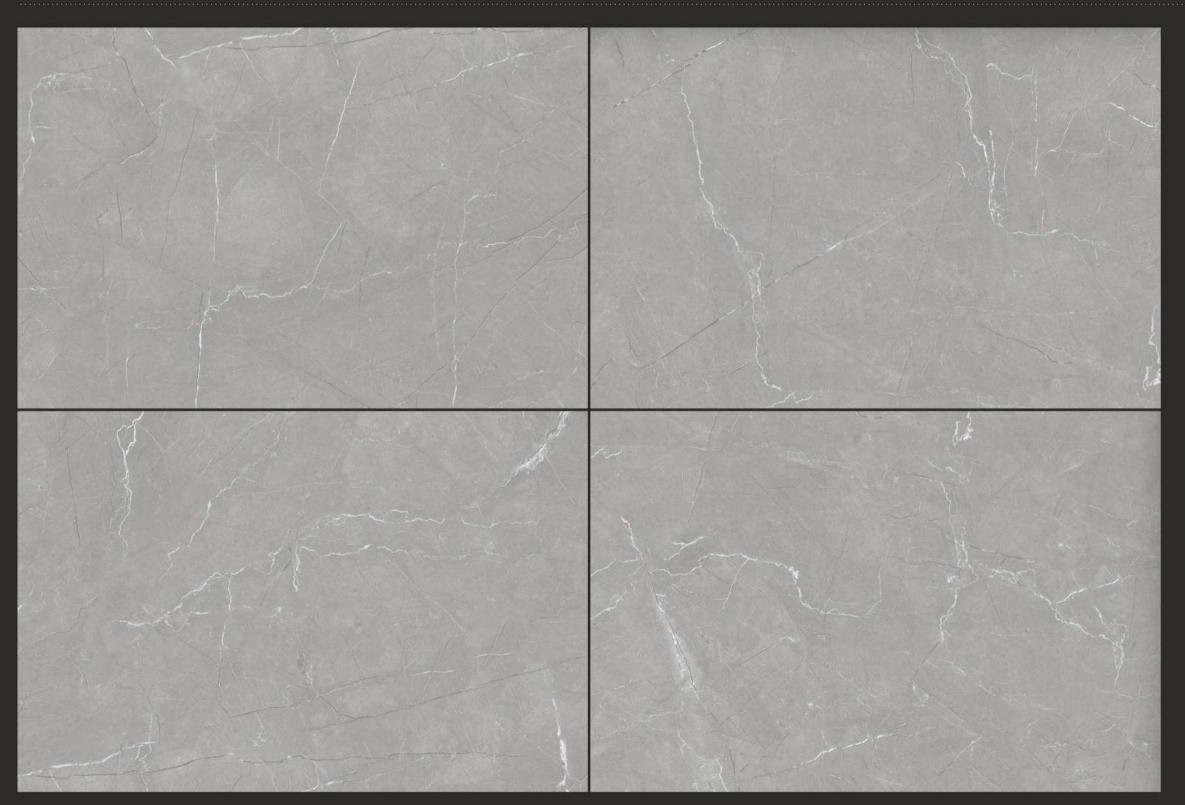

## **EMPERADOR** GRAY

**EXOTIC** WHITE

FAMOUS BLUE

FISTO BIANCO

FINISH: GLOSSY

SIZE: **800X1200MM** 

THICKNESS: 9MM

RANDOM: 3