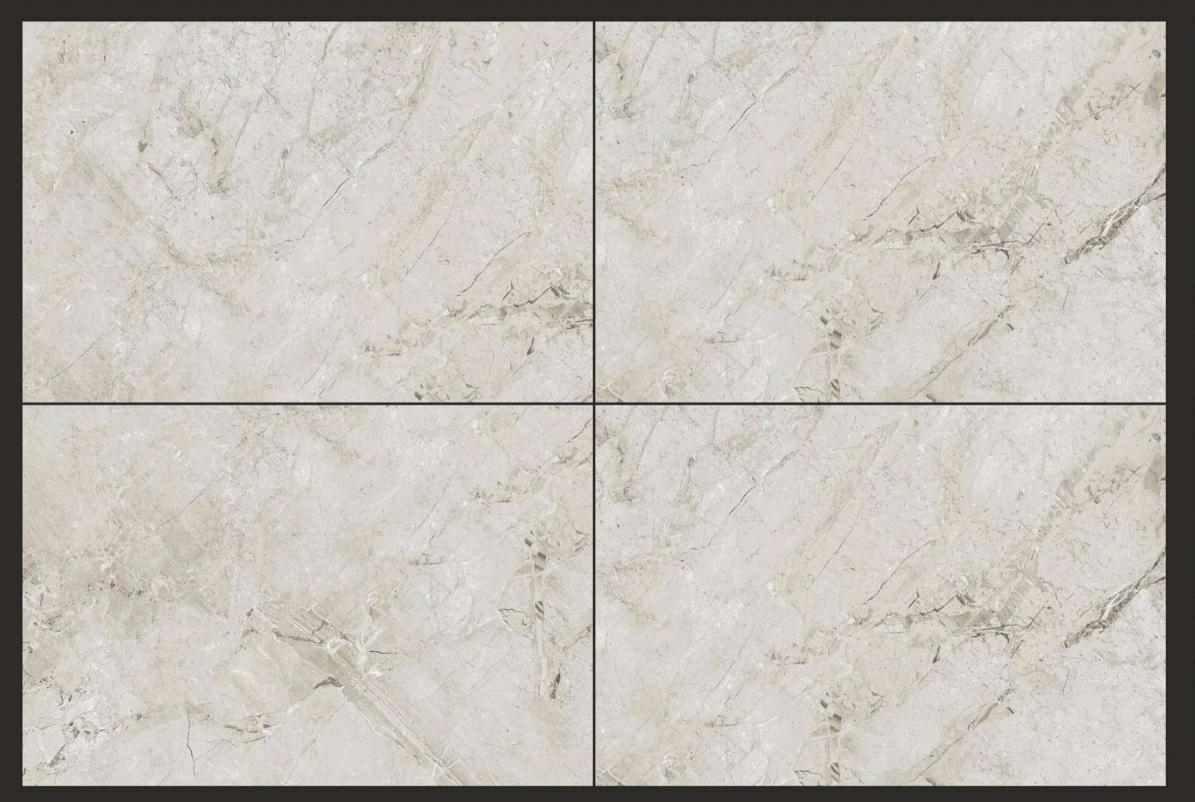

FINISH: GLOSSY SIZE: 800X1200MM

THICKNESS : 9MM

**BRILLIANT** BLUE

CHARMING WHITE

**CLINKER** GRAY

FINISH: GLOSSY

SIZE: **800X1200MM** 

THICKNESS: 9MM

**CLINKER** GRAY

**COLUMBUS**GREY

CORALITO CREAMA

FINISH: GLOSSY

SIZE: **800X1200MM** 

THICKNESS: 9MM

**CORALITO** CREAMA

**CREMILO** BEIGE