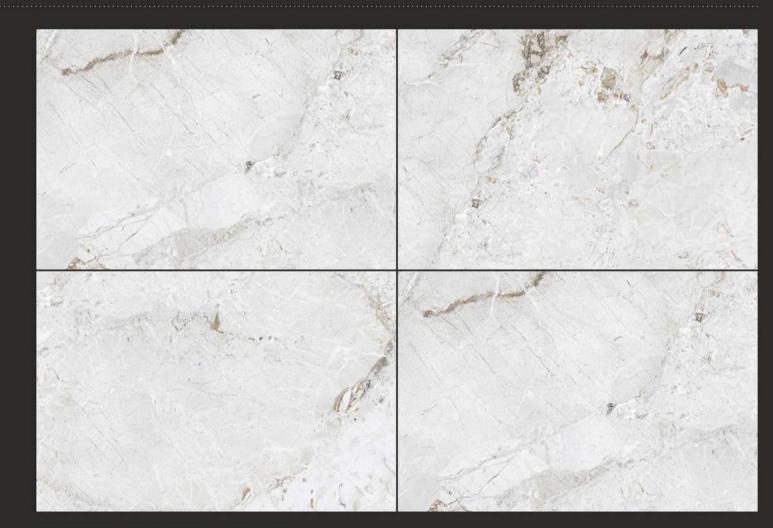

**MALIBU** NATURAL

FINISH: GLOSSY

SIZE: **800X1200MM** 

THICKNESS: 9MM

RANDOM: 3

MALIBU BIANCO

MALIBU NATURAL

MARCO BRECCIA SILVER

SIZE: **800X1200MM** 

THICKNESS: 9MM

RANDOM: 3

MARCO BRECCIA NATURAL

MARCO BRECCIA SILVER

**MARFIL** GREY

**MAZZERO** AQUA

MAZZERO WHITE