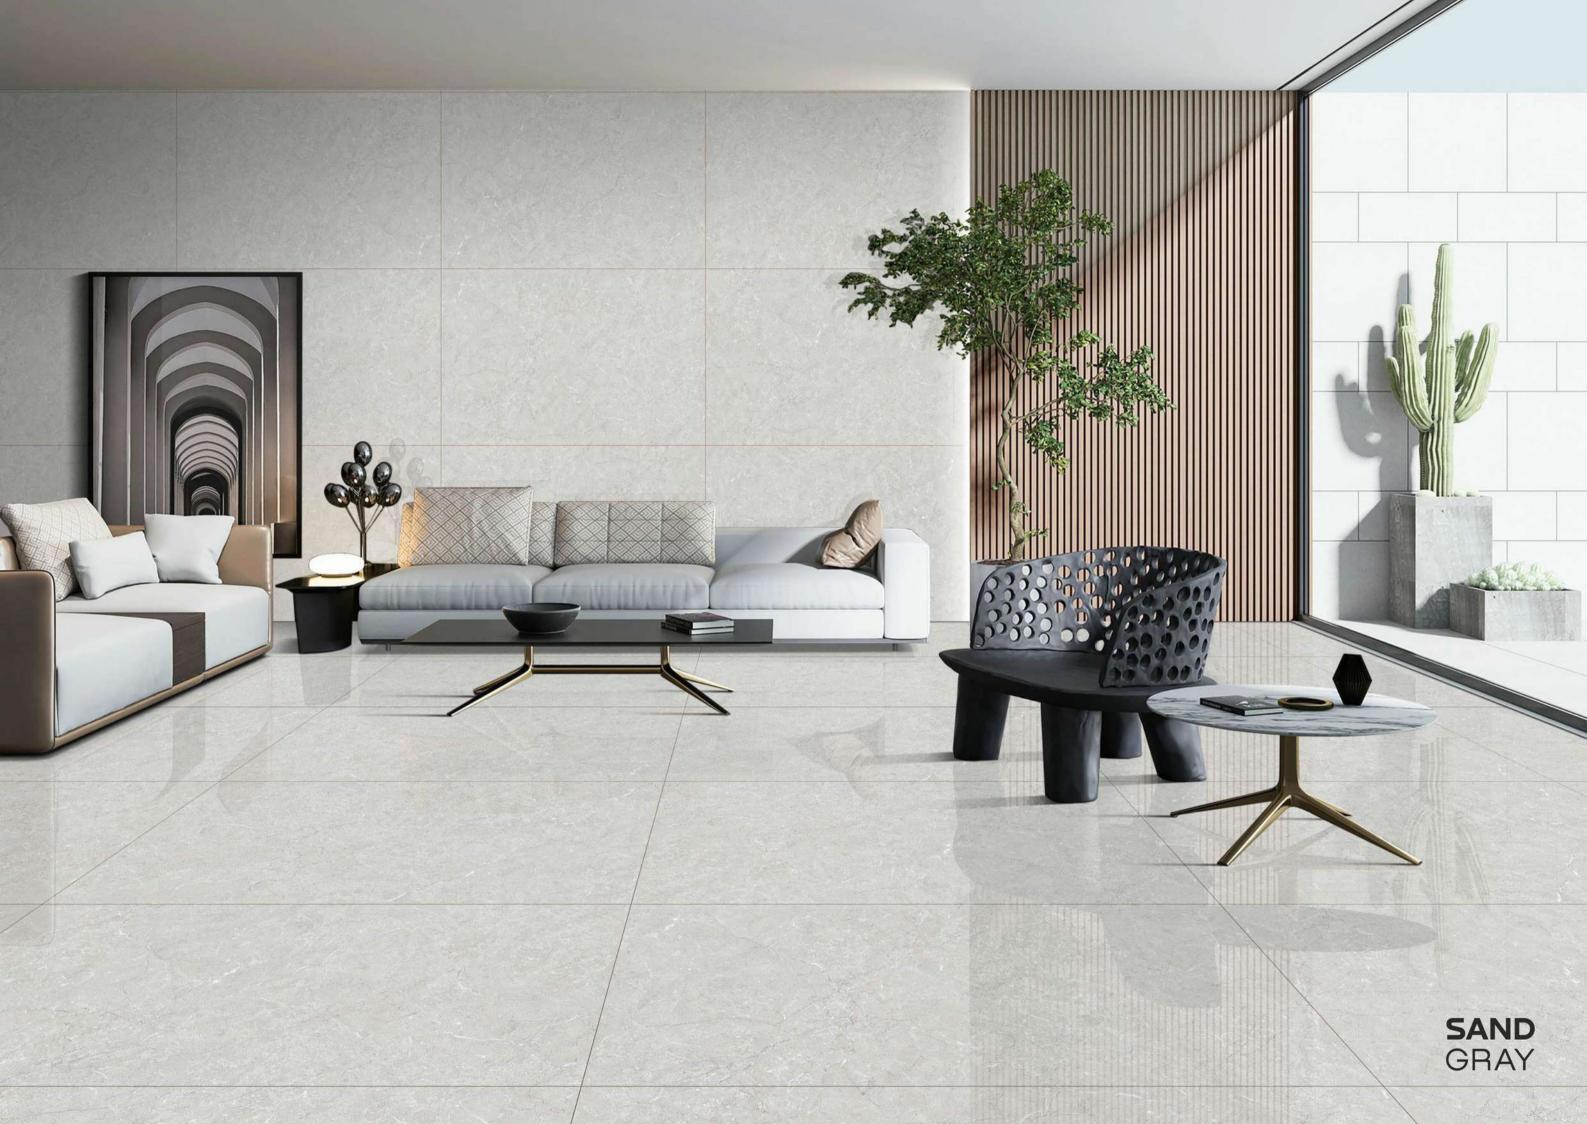

SIZE: **800X1200MM** 

THICKNESS: 9MM

**SAND** GRAY

**SKY** GREEN

FINISH : GLOSSY

SIZE : **800X1200MM** 

THICKNESS: 9MM

**SONATA** GREY