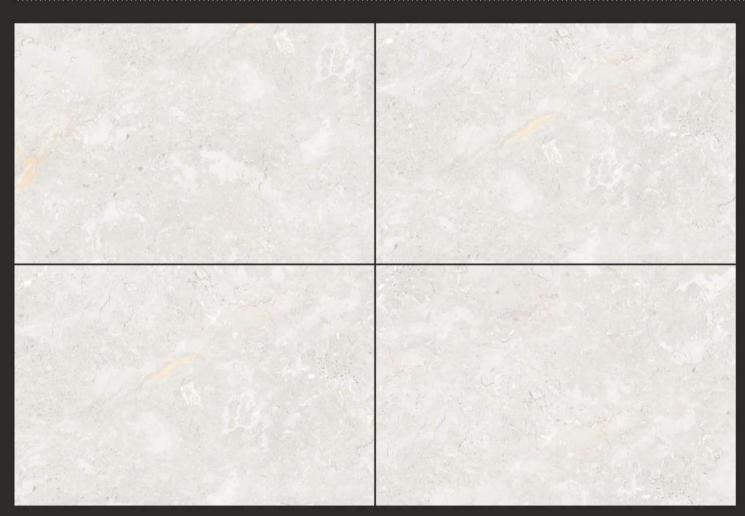

FINISH: GLOSSY

SIZE : **800X1200MM** 

THICKNESS: 9MM

**AEMENIA** ROCK

**ALASKA** GREEN

**ARIZONA** GRIGIO

**ARIZONA** AZUL

**ARIZONA** GRIGIO