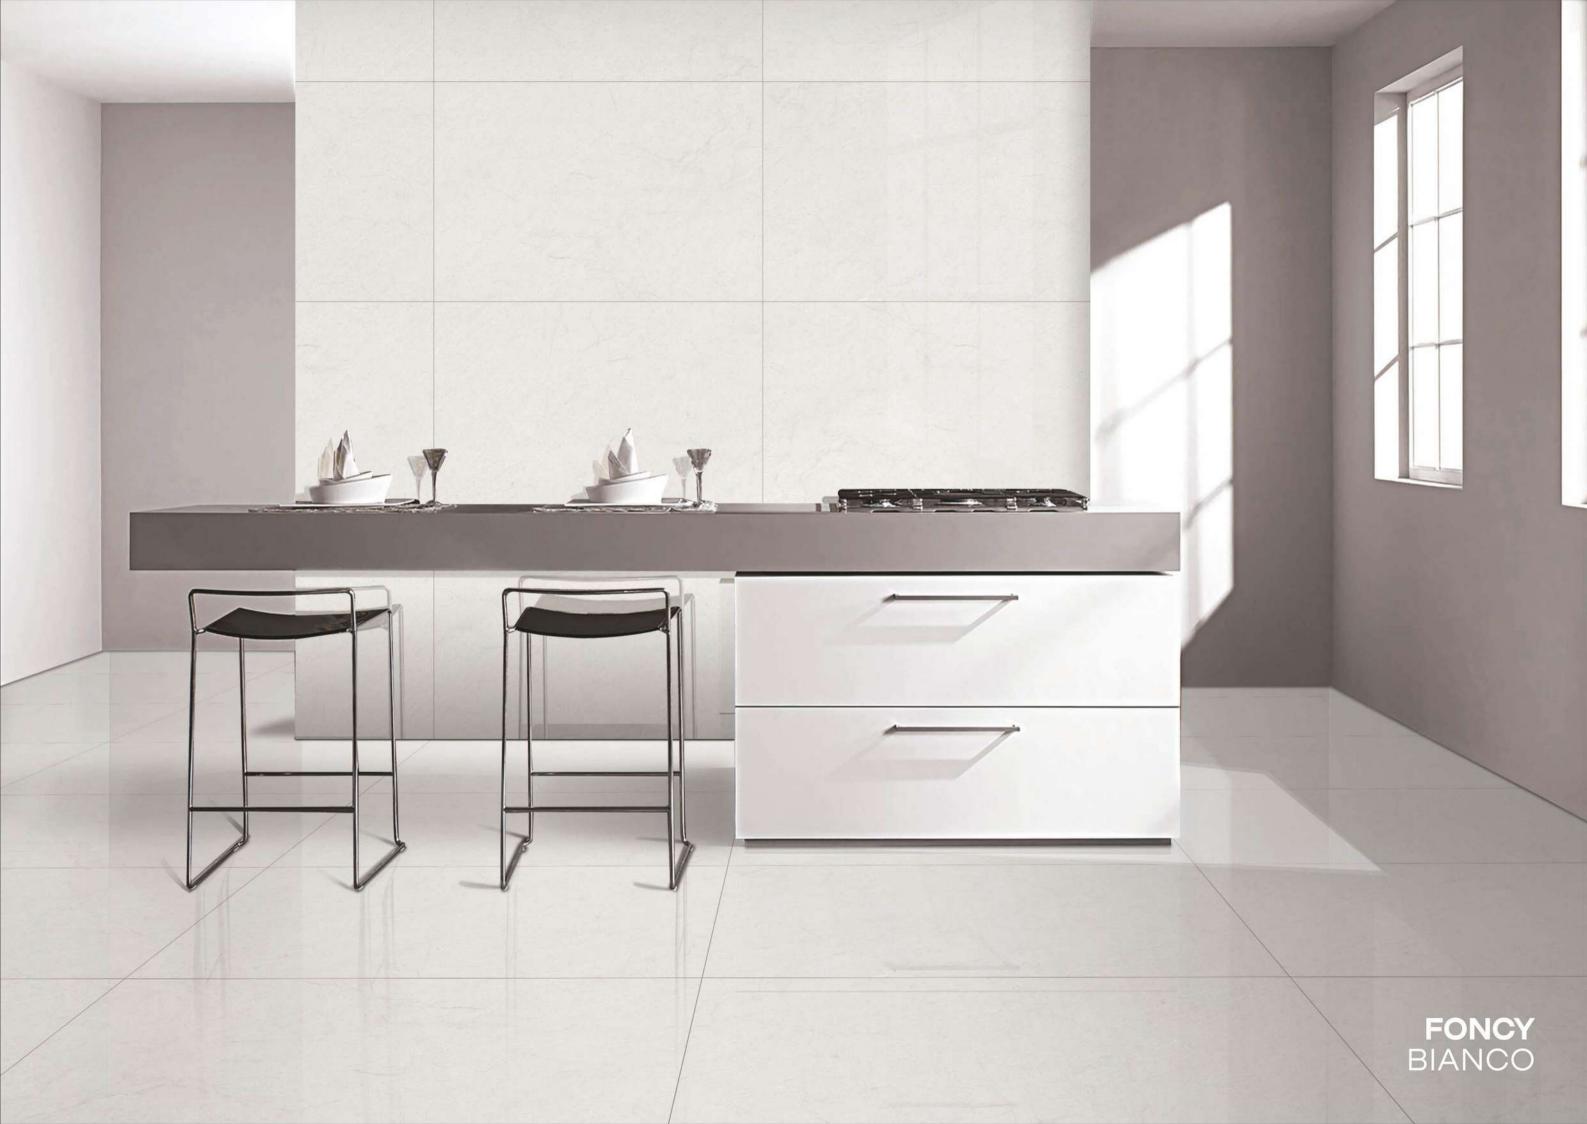

FISTO BEIGE

FISTO BIANCO

**FONCY** BIANCO

FINISH: GLOSSY

SIZE : **800X1200MM** 

THICKNESS: 9MM

RANDOM: 3

FONCY BIANCO