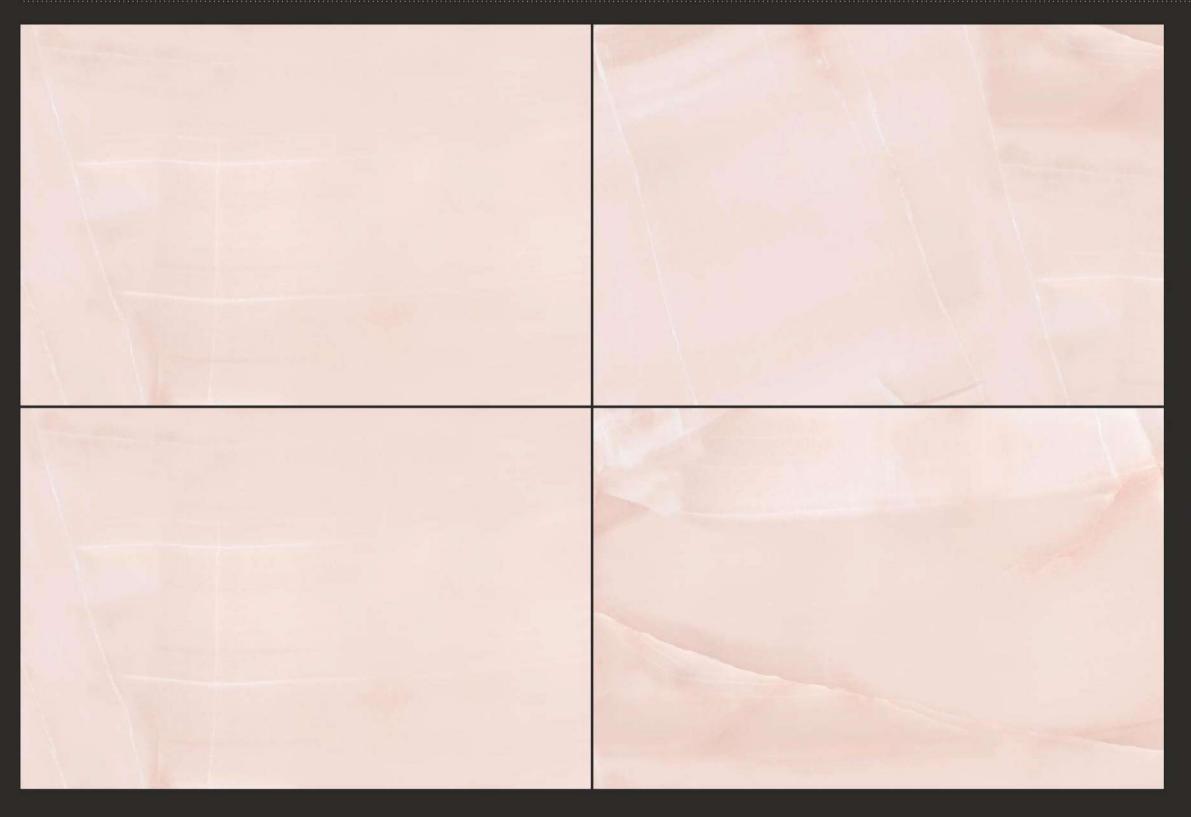

## **TRAVERTINE** ASH

ASH SIZE : 800X1200MM THICKNESS : 9MM RANDOM : 1

**TRAVERTINE** ASH

**TRAVERTINE BROWN** 

**ZED** ONYX RED

FINISH: GLOSSY SIZE: 800X1200MM

THICKNESS: 9MM