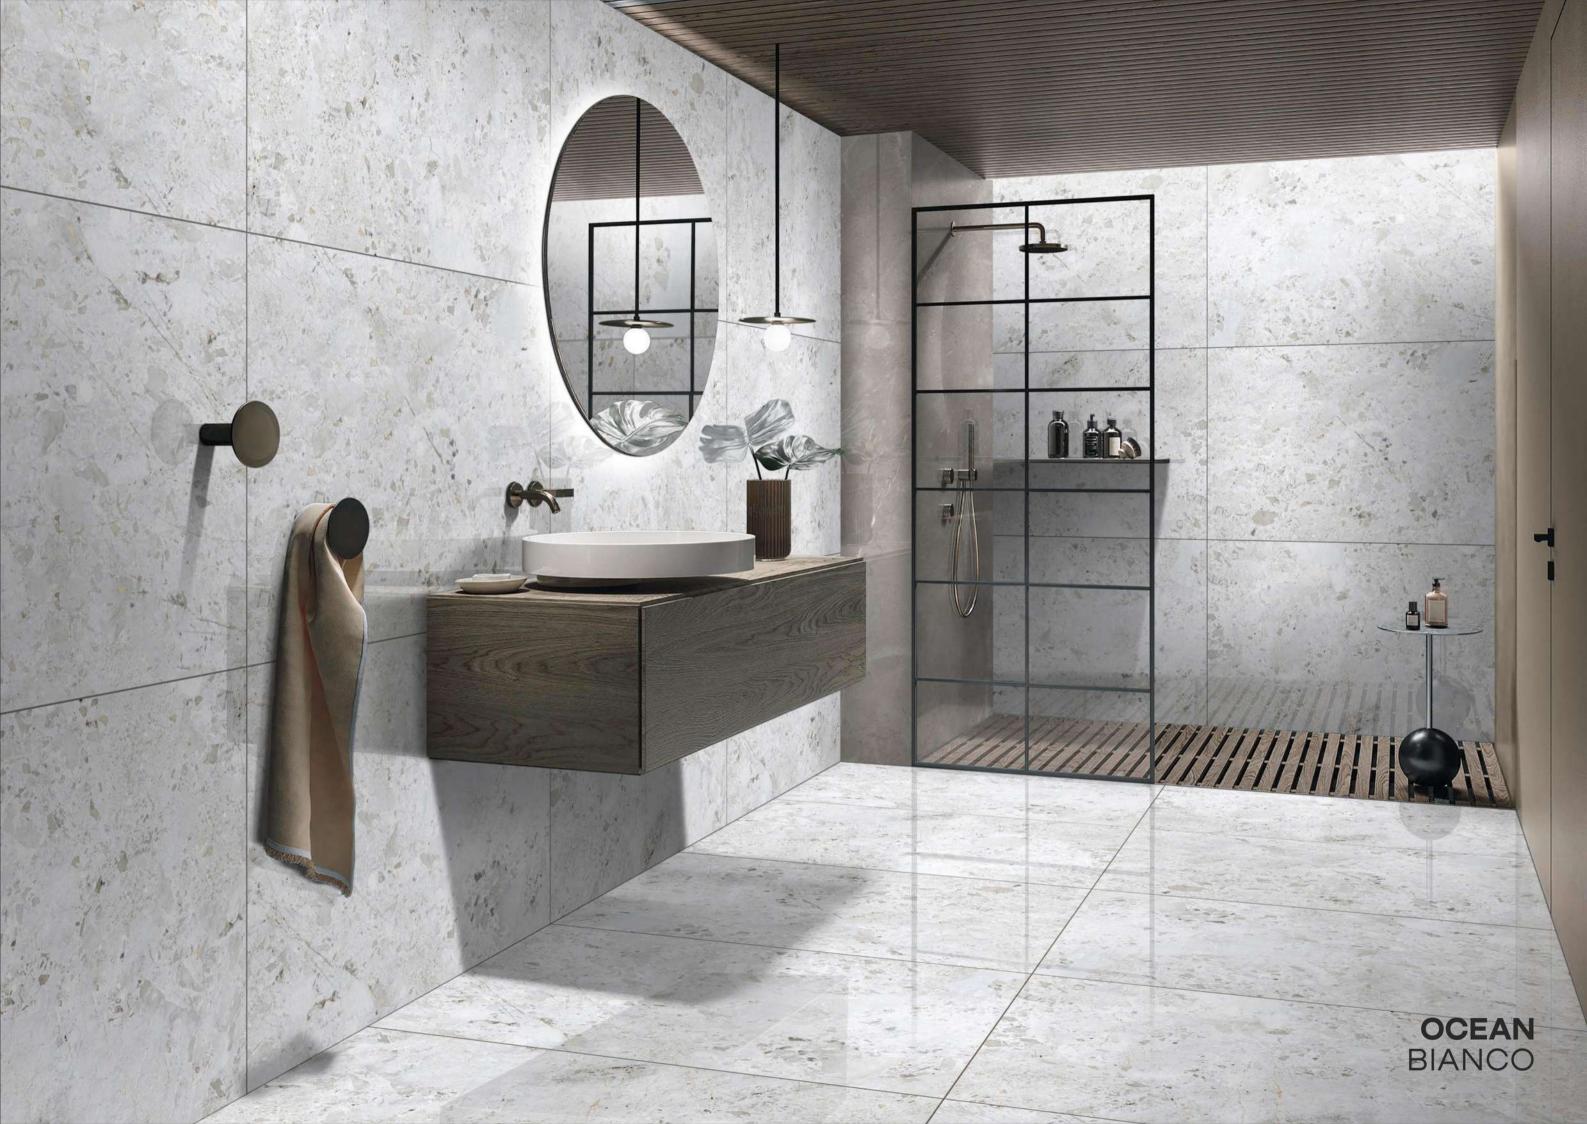

THICKNESS: 9MM

MONTE GRESTAL

MURANO IVORY

FINISH: GLOSSY

SIZE : **800X1200MM** 

THICKNESS: 9MM

**MURANO** IVORY

**OCEAN** BIANCO