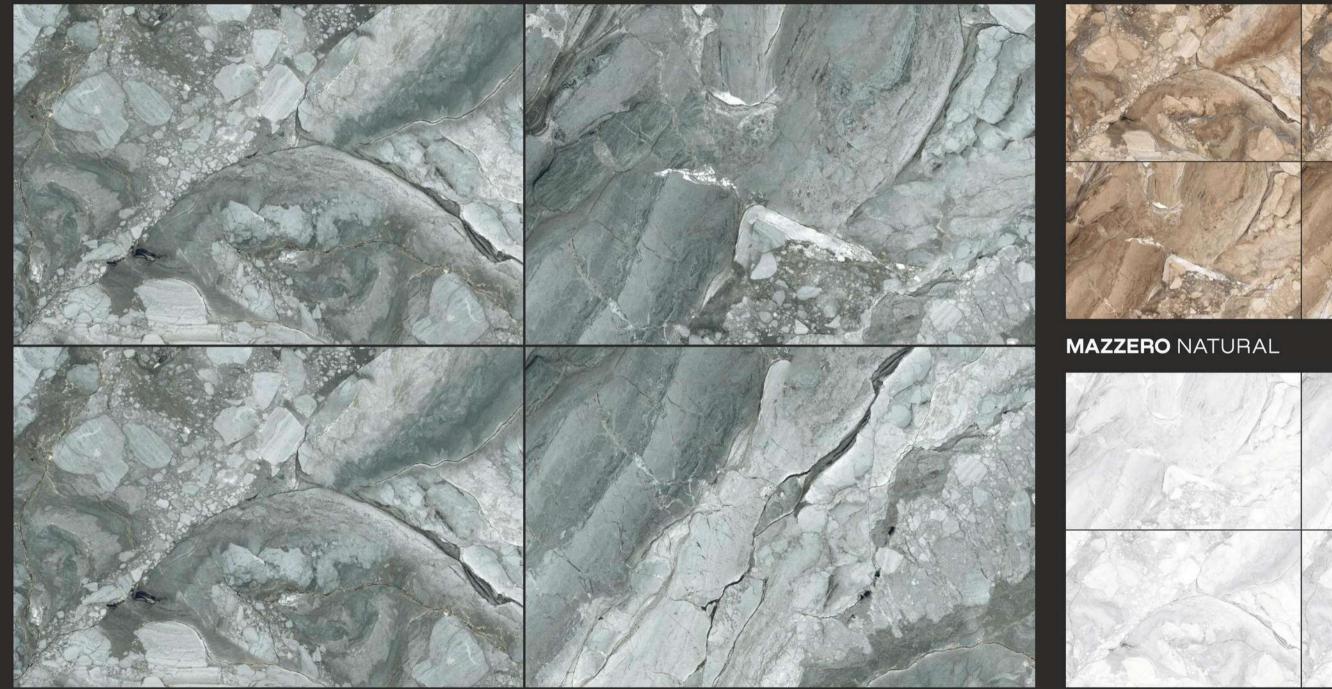

SIZE: **800X1200MM** 

THICKNESS: 9MM

RANDOM: 3

MARCO BRECCIA NATURAL

MARCO BRECCIA SILVER

**MARFIL** GREY

**MAZZERO** AQUA

MAZZERO WHITE