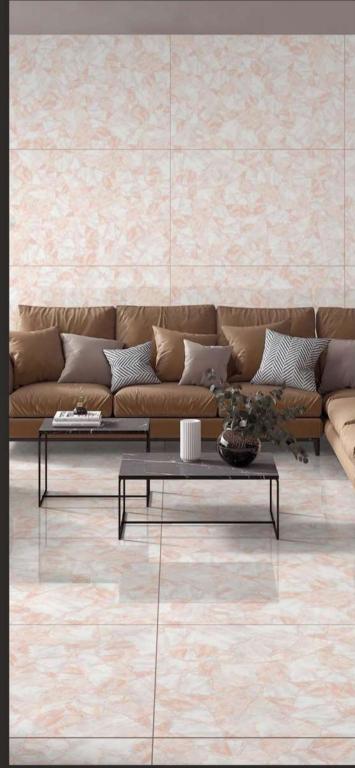

**PATAGONIA**GOLD

**PICASSO** ARANICIONE

FINISH: GLOSSY

SIZE: **800X1200MM** 

THICKNESS: 9MM

PICASSO GRIGIO

**PISTA** DECOR

PISTA BEIGE PISTA DECOR

PISTA CREAM

PISTA DECOR 2

PISTA NATURAL

PISTA DECOR

PISTA CREAM

**PULPIS** GREY

FINISH: GLOSSY SIZE: **800X1200MM** THICKNESS: 9MM RANDOM: 4

**PULPIS** BEIGE **PULPIS** GREY