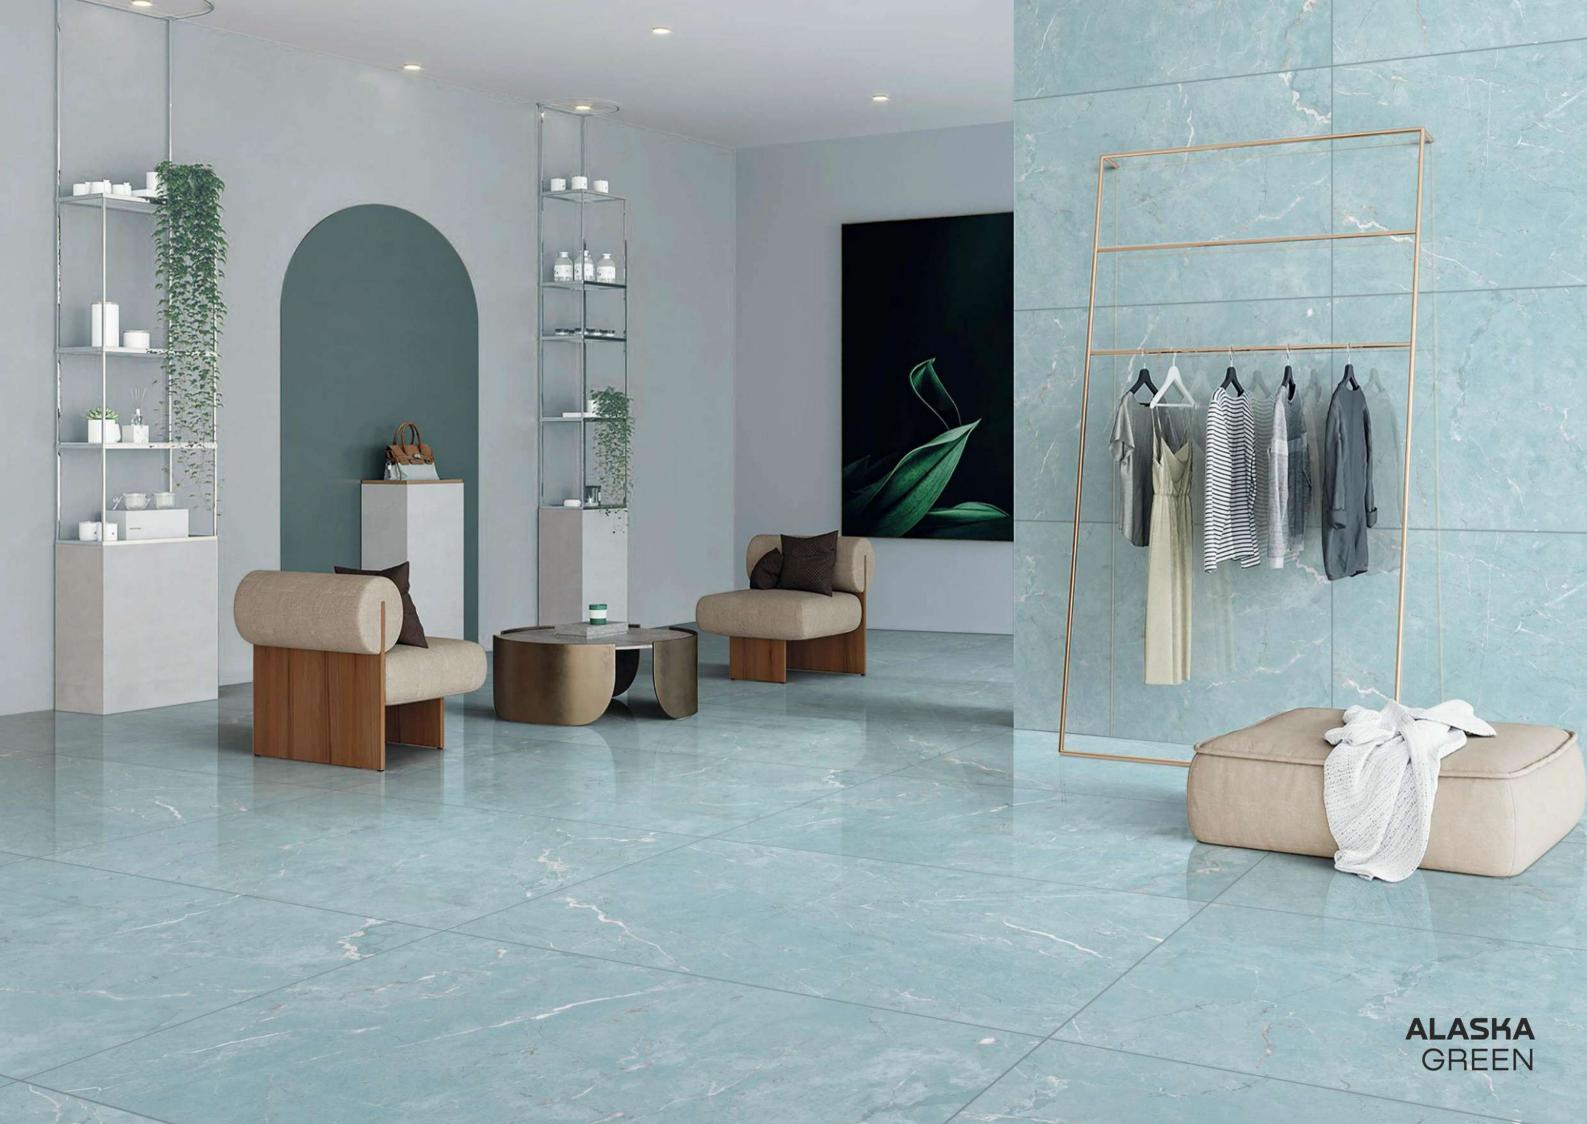

FINISH: GLOSSY

SIZE : **800X1200MM** 

THICKNESS: 9MM

**AEMENIA** ROCK

**ALASKA** GREEN

**ARIZONA** GRIGIO

**ARIZONA** AZUL

**ARIZONA** GRIGIO