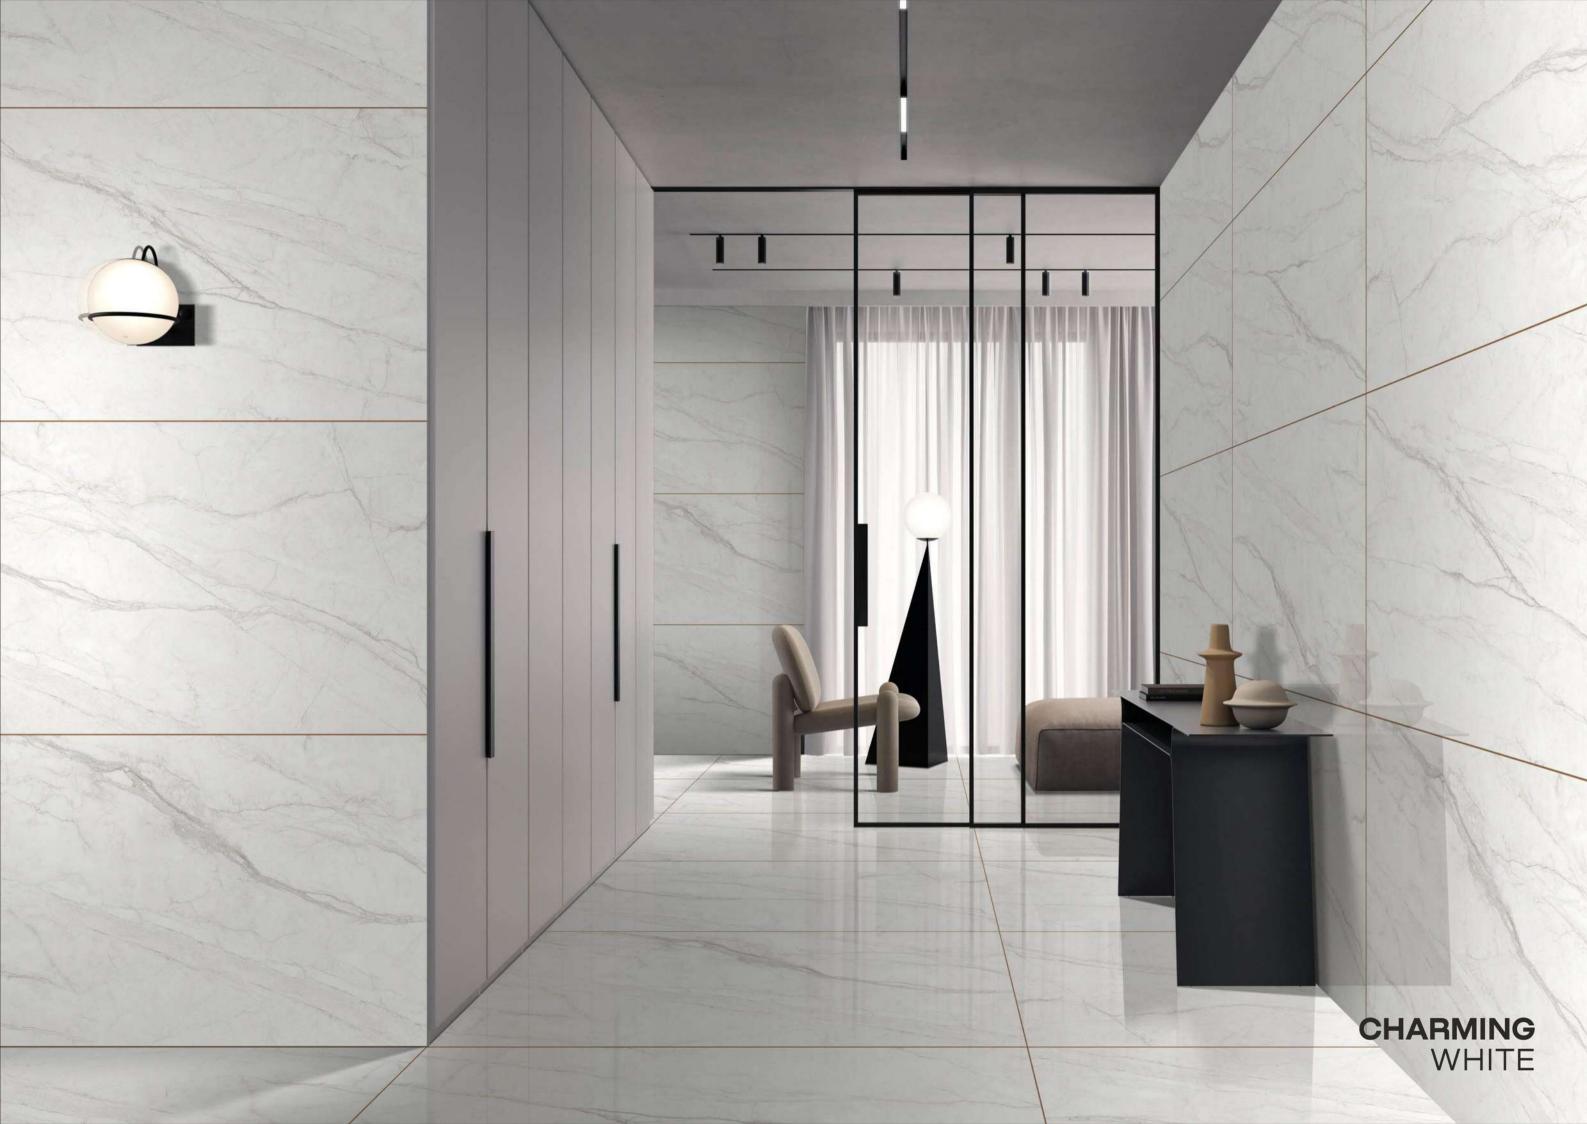

FINISH: GLOSSY SIZE: 800X1200MM

THICKNESS : 9MM

**BRILLIANT** BLUE

CHARMING WHITE

**CLINKER** GRAY

FINISH: GLOSSY

SIZE: **800X1200MM** 

THICKNESS: 9MM