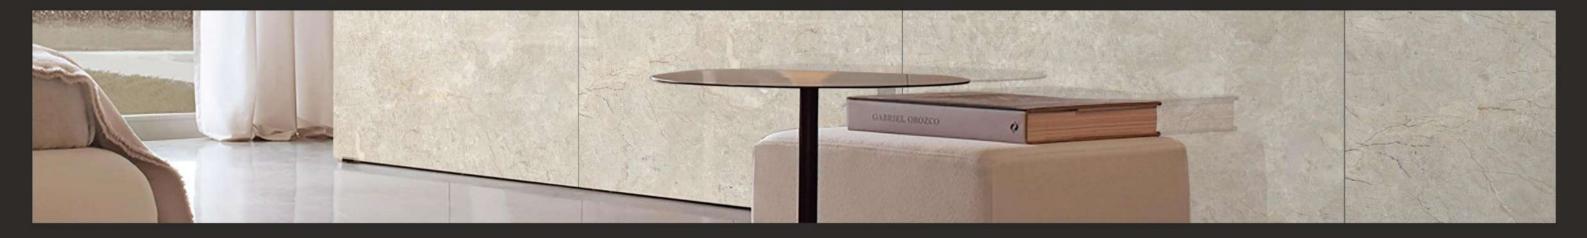

**MALIBU** NATURAL

FINISH: GLOSSY

SIZE: **800X1200MM** 

THICKNESS: 9MM

RANDOM: 3

MALIBU BIANCO

MALIBU NATURAL

MARCO BRECCIA SILVER