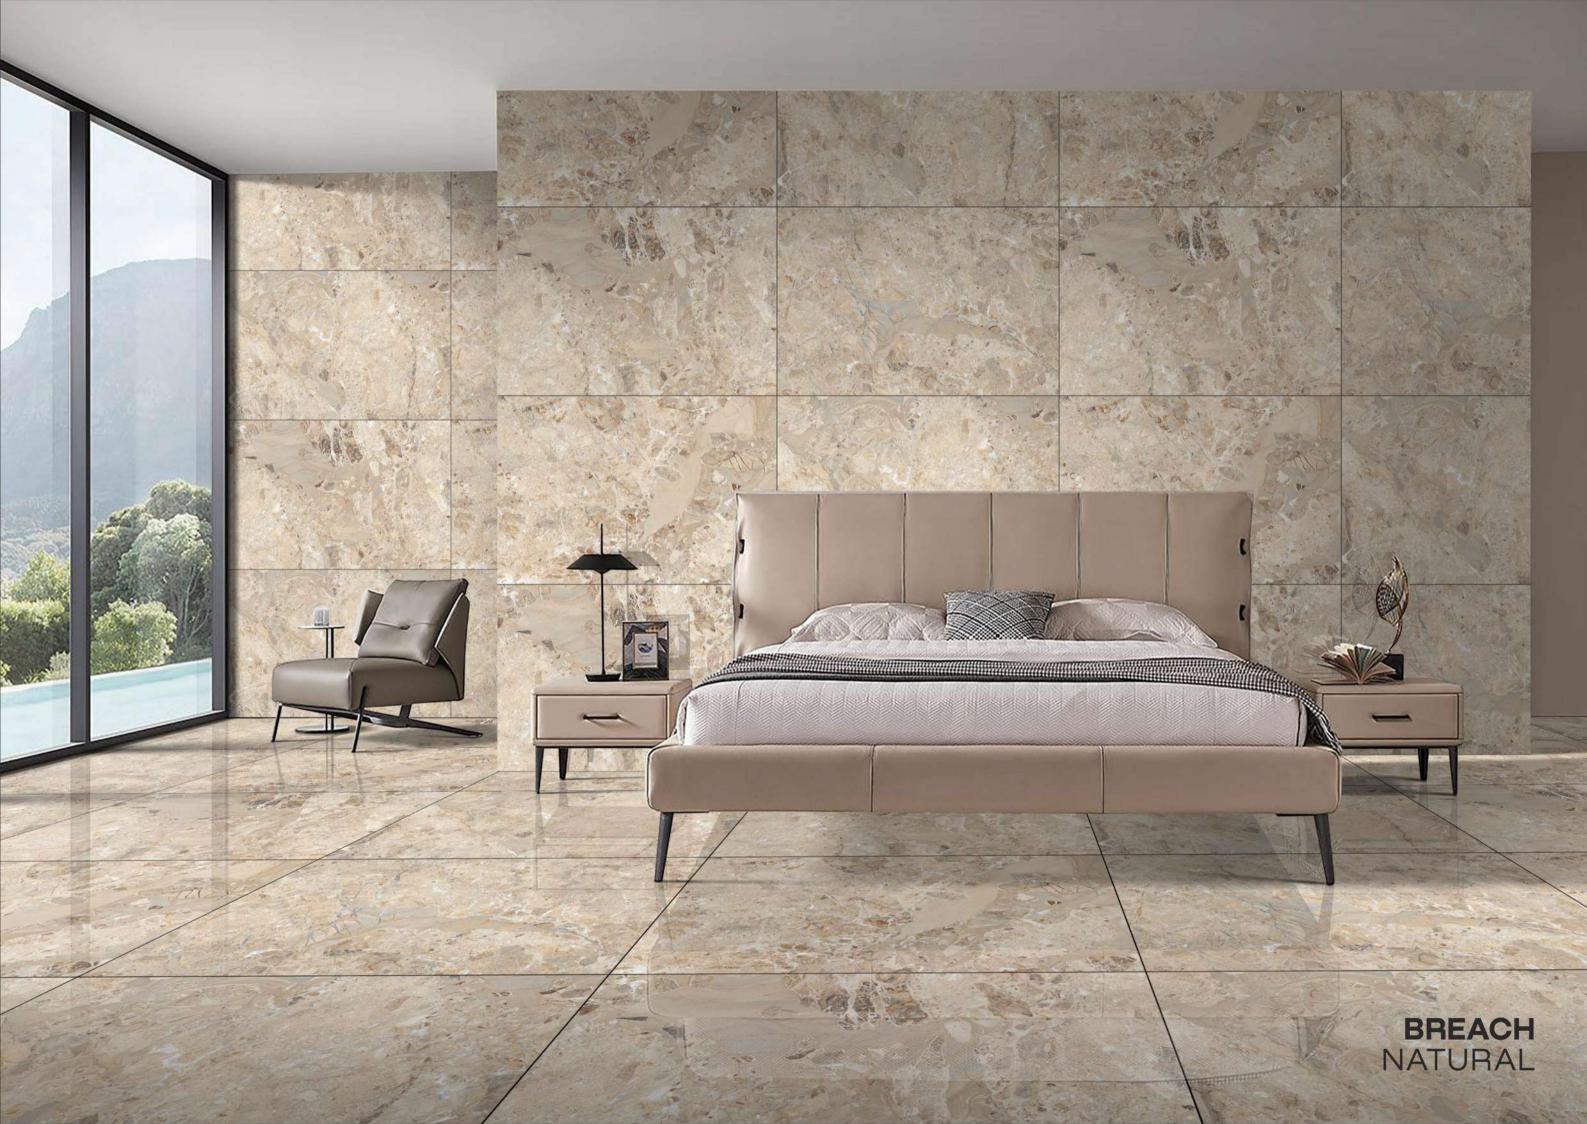

**ASTRA** IVORY

**AXI** BRECCIA

**BELINDA**GREY

FINISH: GLOSSY

SIZE: **800X1200MM** 

THICKNESS: 9MM

**BREACH**NATURAL

BRECCIA AURORA WHITE