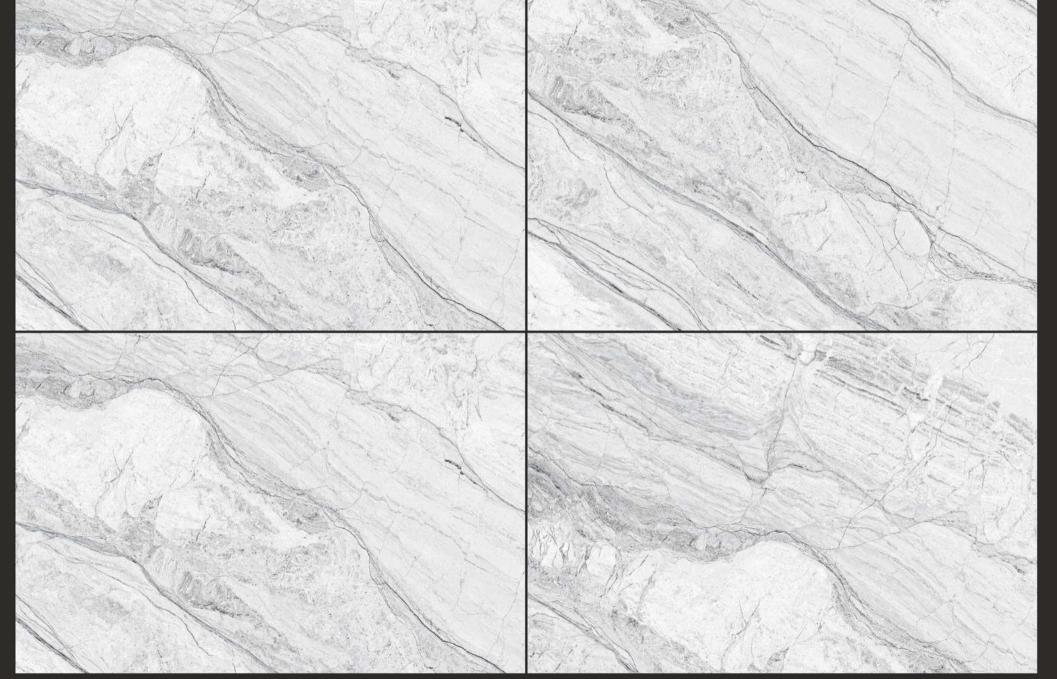

MILKIY WHITE

FINISH: GLOSSY SIZE: 800X1200MM

THICKNESS: 9MM

RANDOM: 1

MISTRAL BIANCO

FINISH: GLOSSY SIZE: 800X1200MM THICKNESS: 9MM RANDOM: 3

MISTRAL BLACK

MISTRAL BROWN

MISTRAL BIANCO

**MONET** GREY

FINISH: GLOSSY SIZE: **800X1200MM** THICKNESS: **9MM** 

**MONET** BEIGE

**MONET** BROWN

**MONTE** GRESTAL

FINISH: GLOSSY

SIZE : **800X1200MM** 