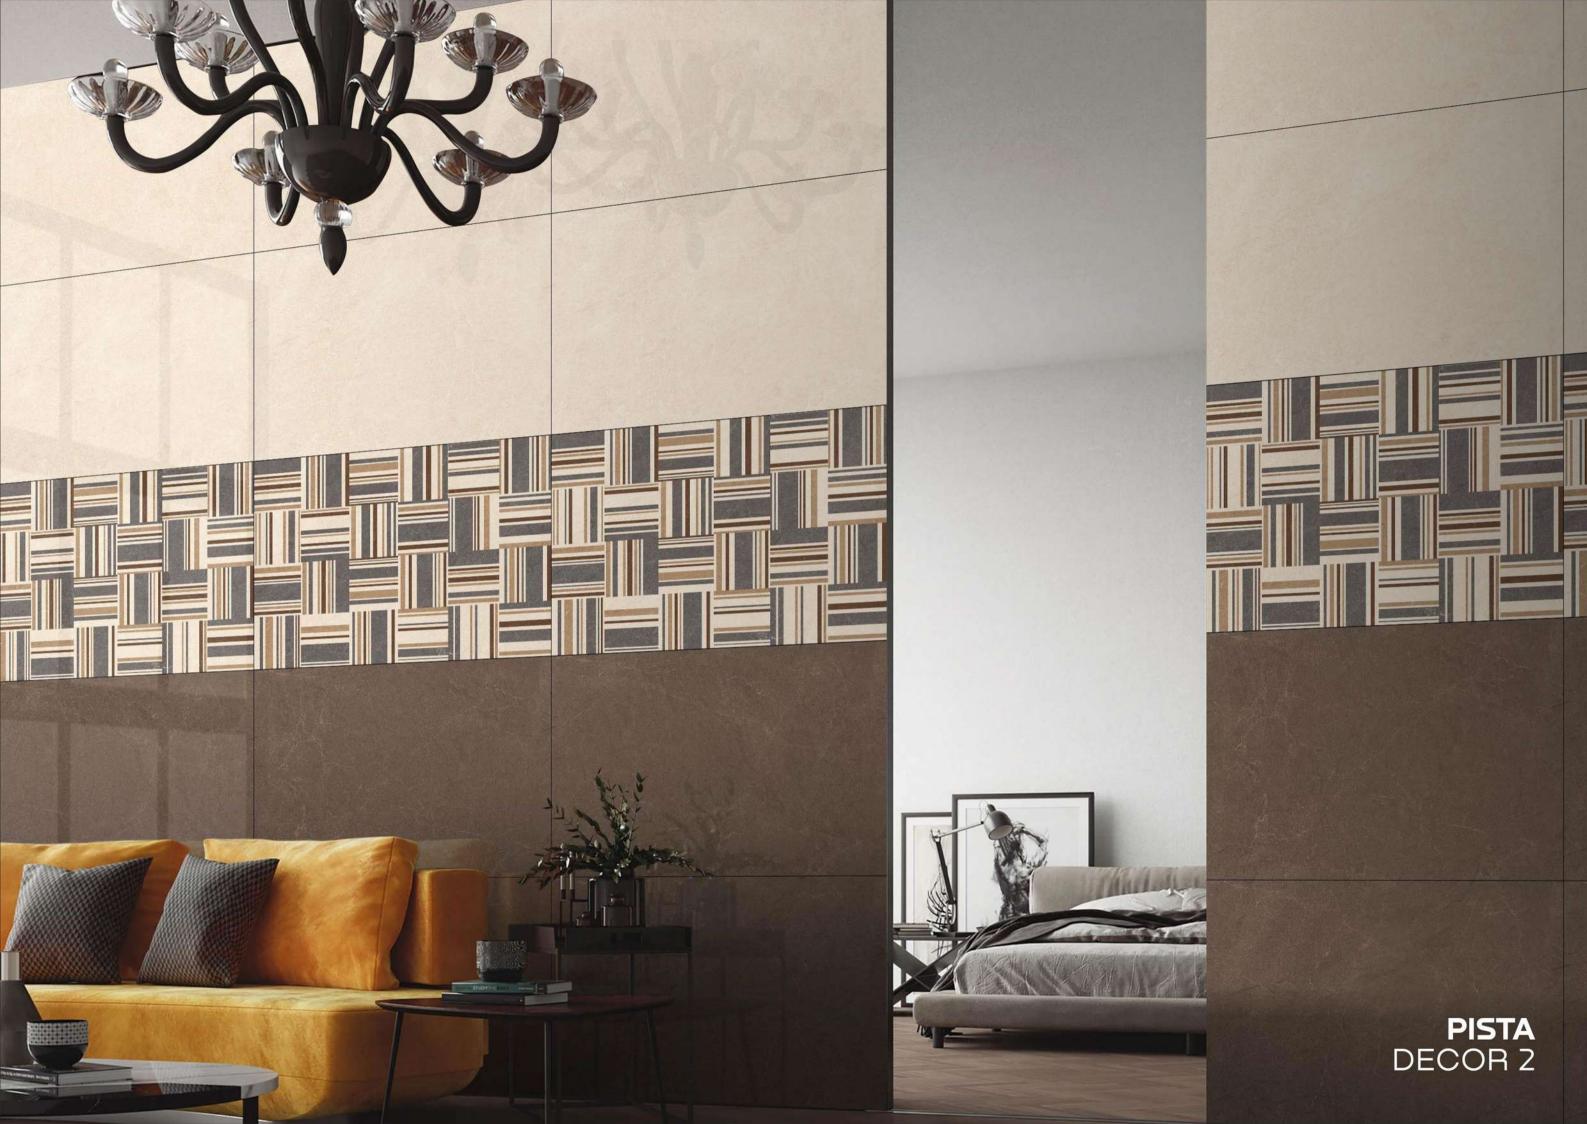

**PATAGONIA**GOLD

**PICASSO** ARANICIONE

FINISH: GLOSSY

SIZE: **800X1200MM** 

THICKNESS: 9MM

PICASSO GRIGIO

**PISTA** DECOR

PISTA BEIGE PISTA DECOR

PISTA CREAM

PISTA DECOR 2

PISTA NATURAL

PISTA DECOR

PISTA CREAM

**PULPIS** GREY

FINISH: GLOSSY SIZE: **800X1200MM** THICKNESS: 9MM RANDOM: 4

**PULPIS** BEIGE **PULPIS** GREY