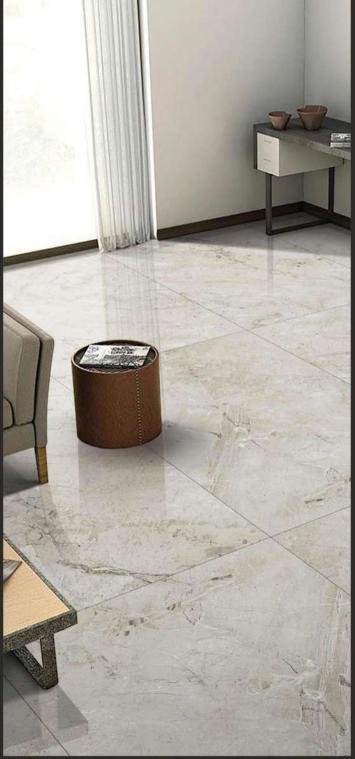

**CLINKER** GRAY

**COLUMBUS**GREY

CORALITO CREAMA

FINISH: GLOSSY

SIZE: **800X1200MM** 

THICKNESS: 9MM

**CORALITO** CREAMA

**CREMILO** BEIGE