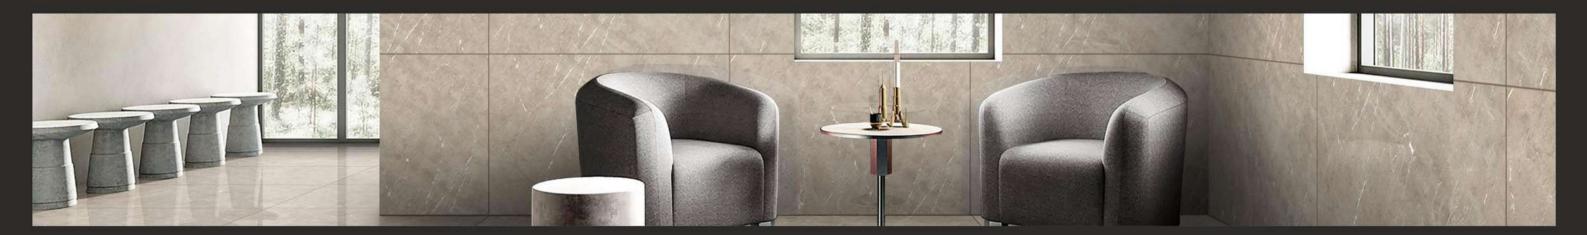

**PATAGONIA**GOLD

**PICASSO** ARANICIONE

FINISH: GLOSSY

SIZE: **800X1200MM** 

THICKNESS: 9MM

PICASSO GRIGIO

**PISTA** DECOR

PISTA BEIGE PISTA DECOR