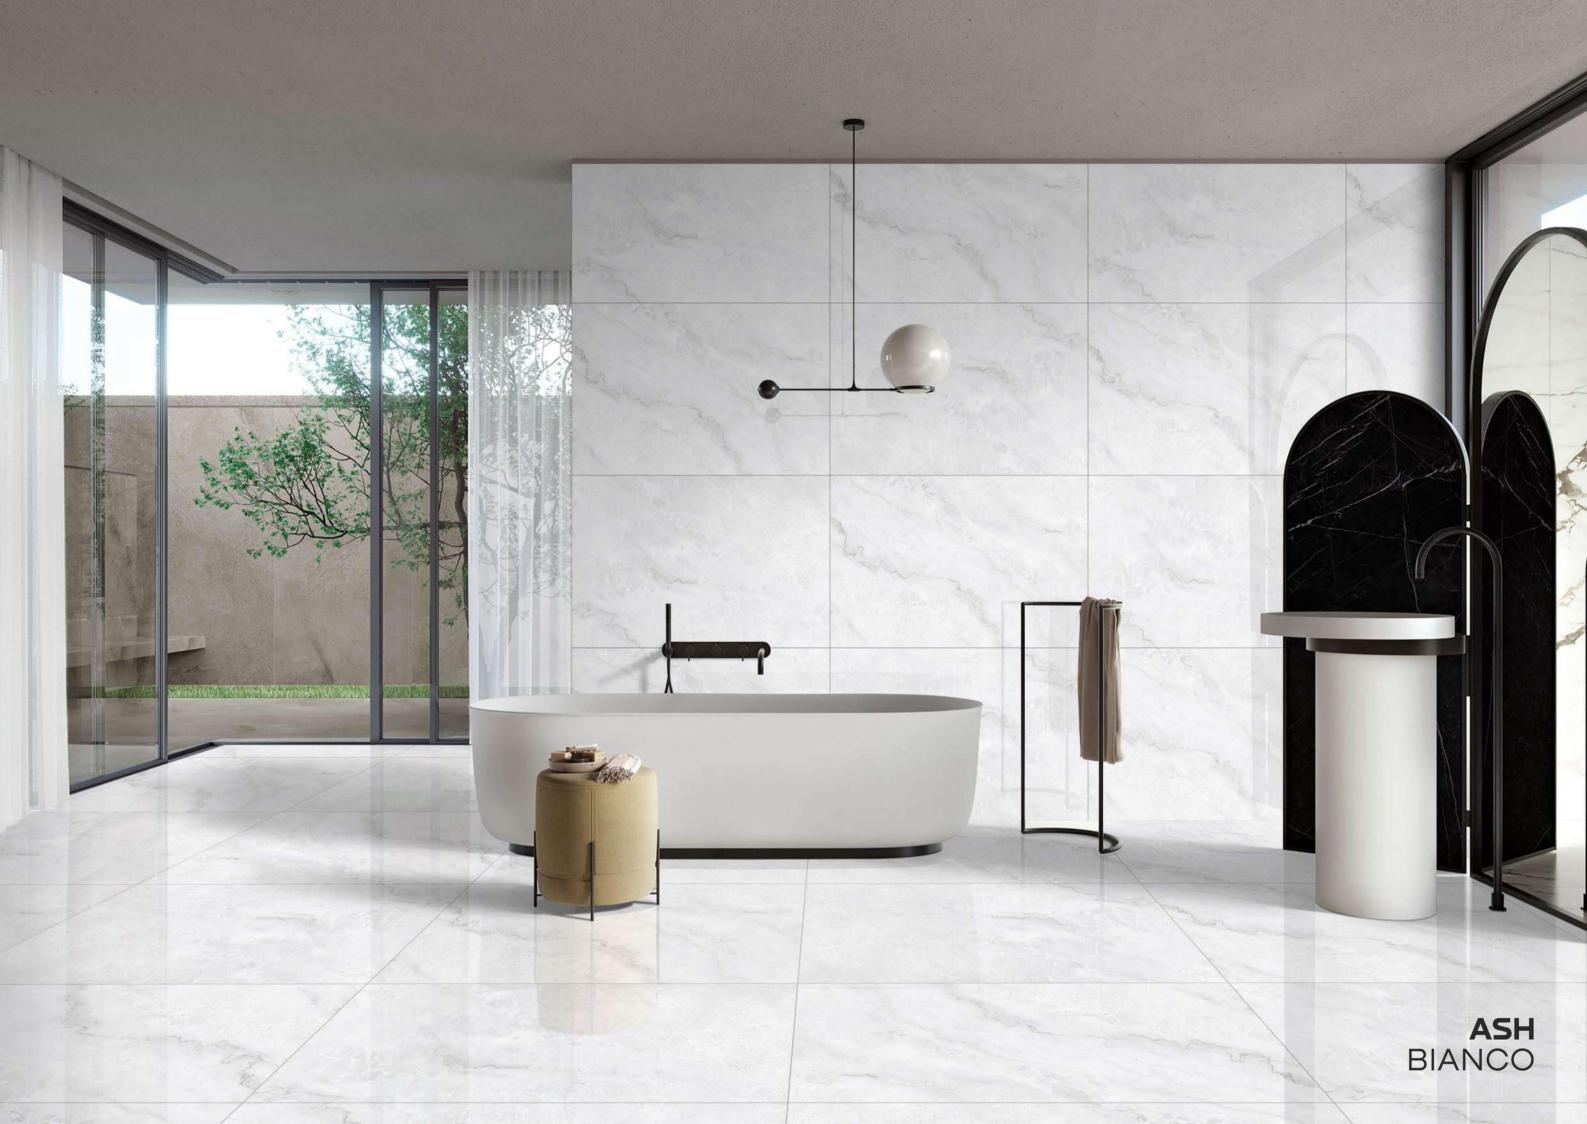

**ARIZONA** LIME

**ARIZONA** BRUNO

**ASH** BIANCO

**ASTRA** BROWN

FINISH: GLOSSY

SIZE : **800X1200MM** 

THICKNESS: 9MM

**ASTRA** GRAY