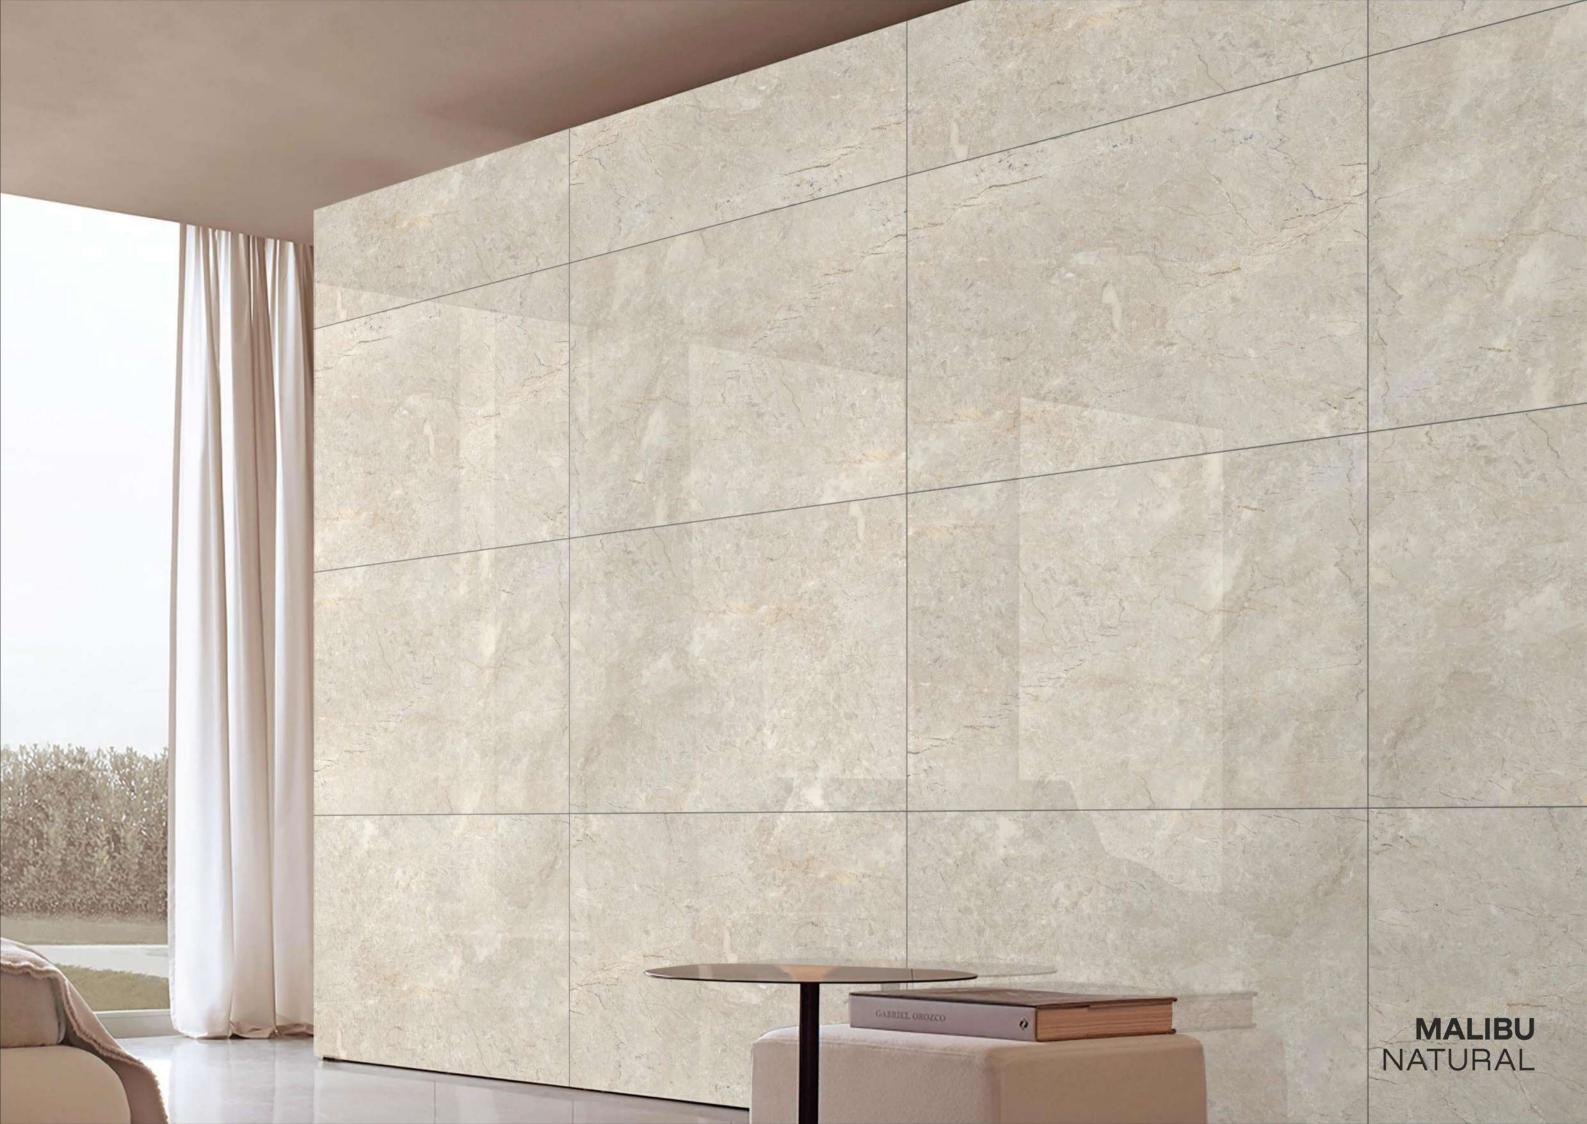

**MALIBU** NATURAL

FINISH: GLOSSY

SIZE: **800X1200MM** 

THICKNESS: 9MM

RANDOM: 3

MALIBU BIANCO

MALIBU NATURAL

MARCO BRECCIA SILVER