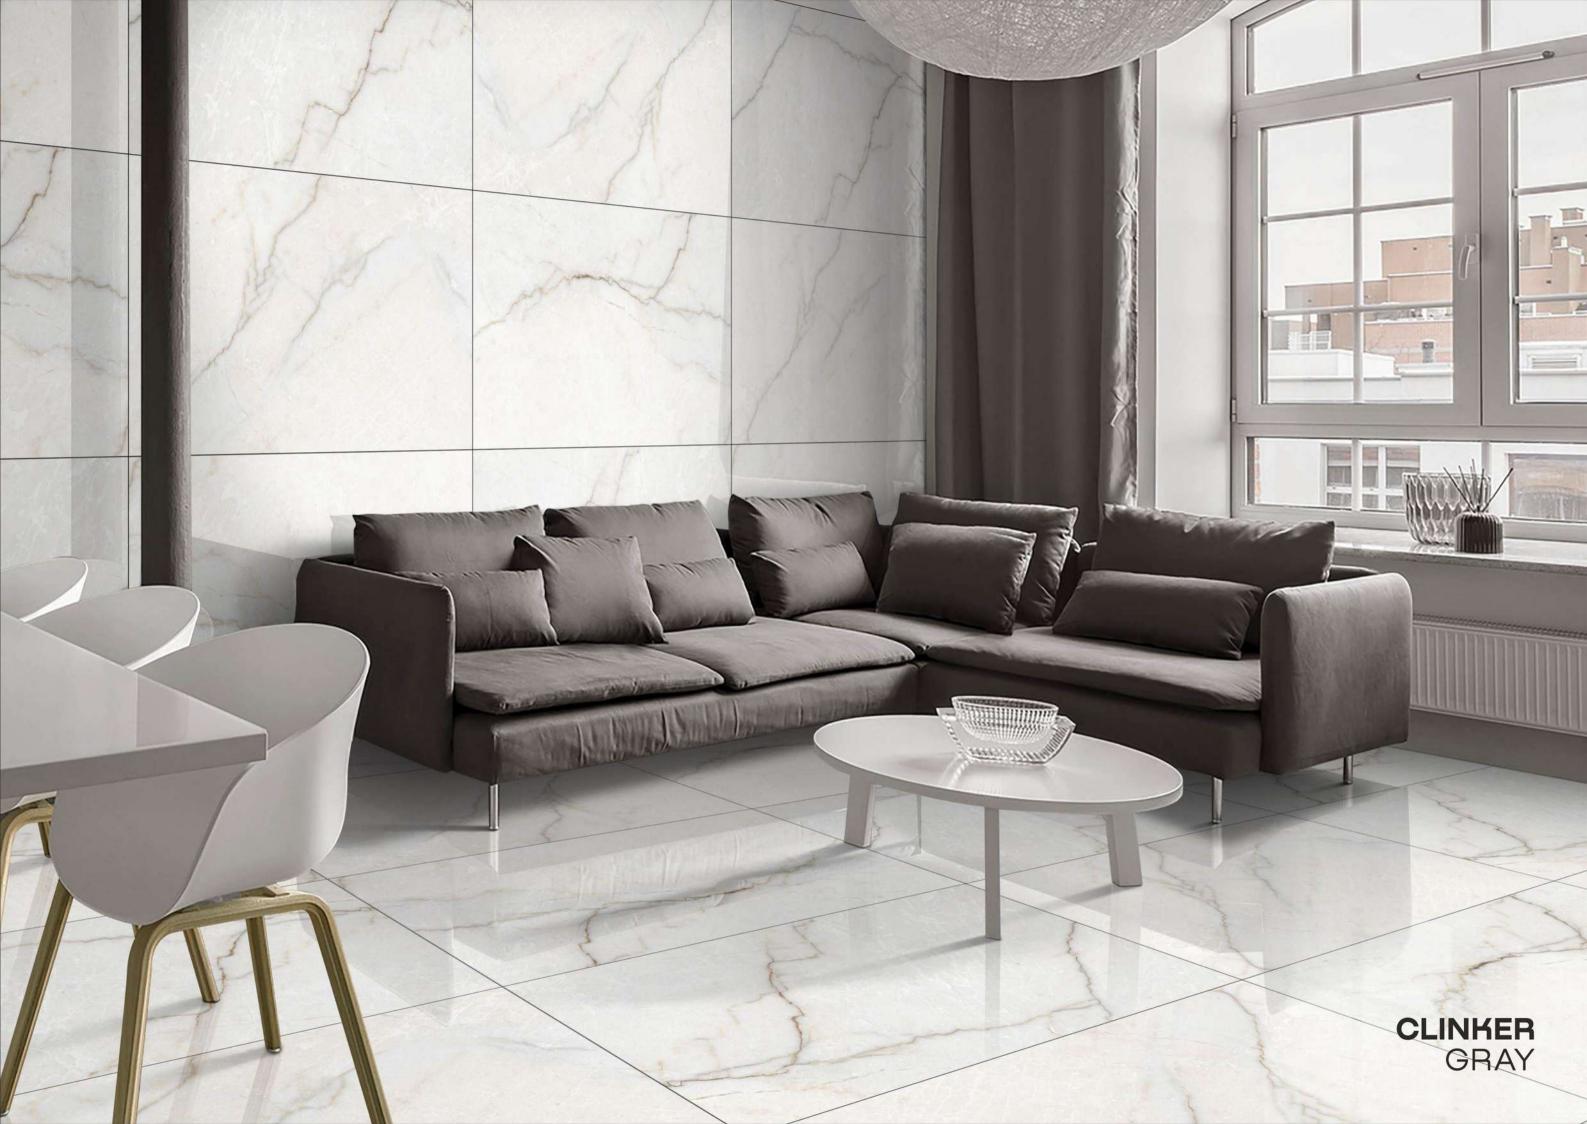

FINISH: GLOSSY SIZE: 800X1200MM

THICKNESS : 9MM

**BRILLIANT** BLUE

CHARMING WHITE

**CLINKER** GRAY

FINISH: GLOSSY

SIZE: **800X1200MM** 

THICKNESS: 9MM

**CLINKER** GRAY

**COLUMBUS**GREY

CORALITO CREAMA

FINISH: GLOSSY

SIZE: **800X1200MM** 

THICKNESS: 9MM

**CORALITO** CREAMA

**CREMILO** BEIGE