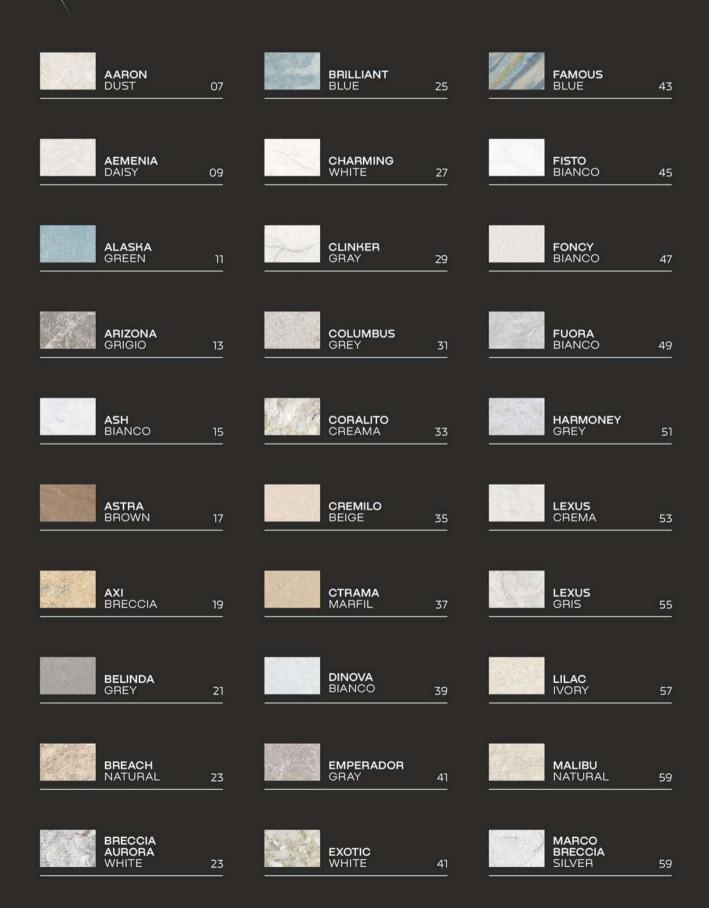

Please click the corresponding tiles to view specific tile details.

Click on the logo to return to previous index page.

**AARON** DUST

FINISH: GLOSSY

SIZE: **800X1200MM** 

THICKNESS: 9MM

**AARON** SMOCK

**AEMENIA** DAISY

FINISH: GLOSSY

SIZE : **800X1200MM** 

THICKNESS: 9MM

**AEMENIA** ROCK

**ALASKA** GREEN

**ARIZONA** GRIGIO

**ARIZONA** AZUL

**ARIZONA** GRIGIO

**ARIZONA** LIME

**ARIZONA** BRUNO

**ASH** BIANCO

**ASTRA** BROWN

FINISH: GLOSSY

SIZE : **800X1200MM** 

THICKNESS: 9MM

**ASTRA** GRAY

**ASTRA** IVORY

**AXI** BRECCIA

**BELINDA**GREY

FINISH: GLOSSY

SIZE: **800X1200MM** 

THICKNESS: 9MM

**BREACH**NATURAL

BRECCIA AURORA WHITE

FINISH: GLOSSY SIZE: 800X1200MM

THICKNESS : 9MM

**BRILLIANT** BLUE

CHARMING WHITE

**CLINKER** GRAY

FINISH: GLOSSY

SIZE: **800X1200MM** 

THICKNESS: 9MM

**CLINKER** GRAY

**COLUMBUS**GREY

CORALITO CREAMA

FINISH: GLOSSY

SIZE: **800X1200MM** 

THICKNESS: 9MM

**CORALITO** CREAMA

**CREMILO** BEIGE

**CTRAMA**MARFIL

**DINOVA** BIANCO

FINISH: GLOSSY

SIZE: **800X1200MM** 

THICKNESS: 9MM

RANDOM: 3

**DINOVA** BIANCO

**DINOVA** GRIS

## **EMPERADOR** GRAY

**EXOTIC** WHITE

FAMOUS BLUE

FISTO BIANCO

FINISH: GLOSSY

SIZE: **800X1200MM** 

THICKNESS: 9MM

RANDOM: 3

FISTO BEIGE

FISTO BIANCO

**FONCY** BIANCO

FINISH: GLOSSY

SIZE : **800X1200MM** 

THICKNESS: 9MM

RANDOM: 3

FONCY BIANCO

**FONCY** CREMA

**FUORA** BIANCO

**HARMONEY**GREY

**LEXUS** CREMA

FINISH: GLOSSY

SIZE: **800X1200MM** 

THICKNESS: 9MM

RANDOM: 2

**LEXUS**GRIS

LILAC IVORY

FINISH: GLOSSY

SIZE: **800X1200MM** 

THICKNESS: 9MM

RANDOM: 5

LILAC IVORY

LILAC SABBIA

**MALIBU** NATURAL

FINISH: GLOSSY

SIZE: **800X1200MM** 

THICKNESS: 9MM

RANDOM: 3

MALIBU BIANCO

MALIBU NATURAL

MARCO BRECCIA SILVER