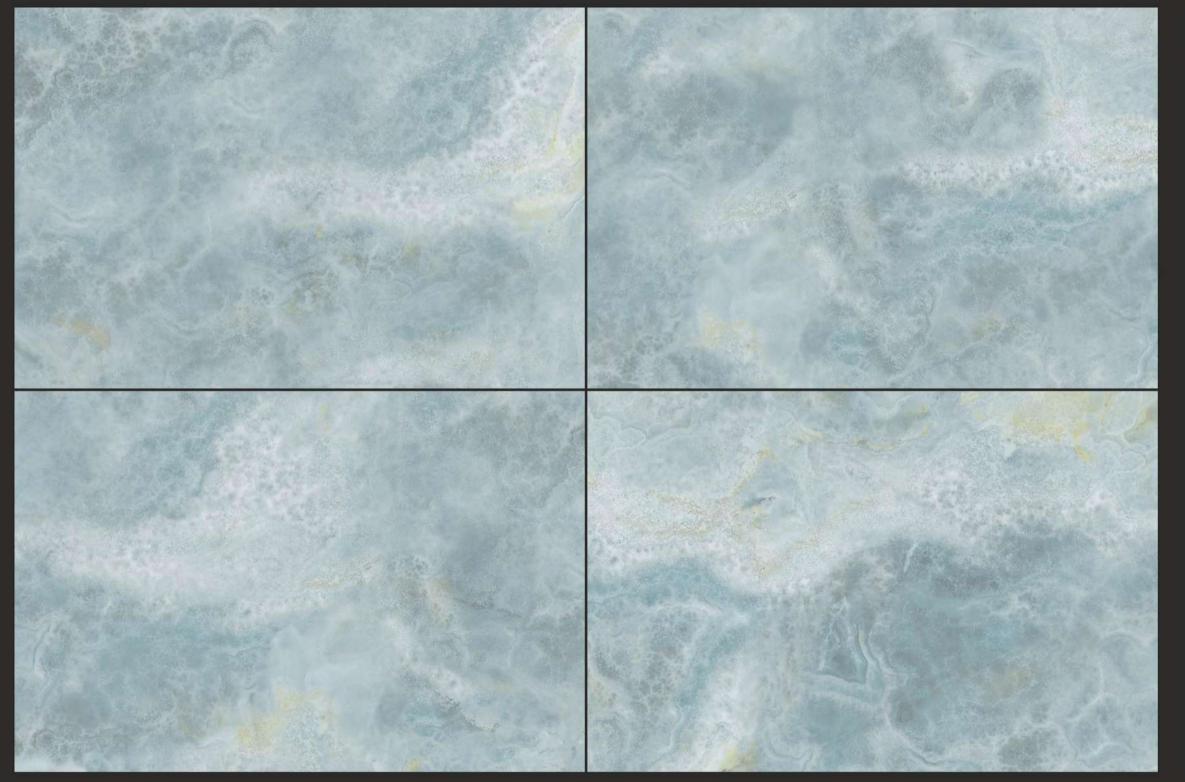

ONICE PEARL

**ONIKA** LIGHT

FINISH: GLOSSY

SIZE : **800X1200MM** 

THICKNESS: 9MM

**ONIKA** LIGHT

ONYX SKY

**OZON** SMOCK