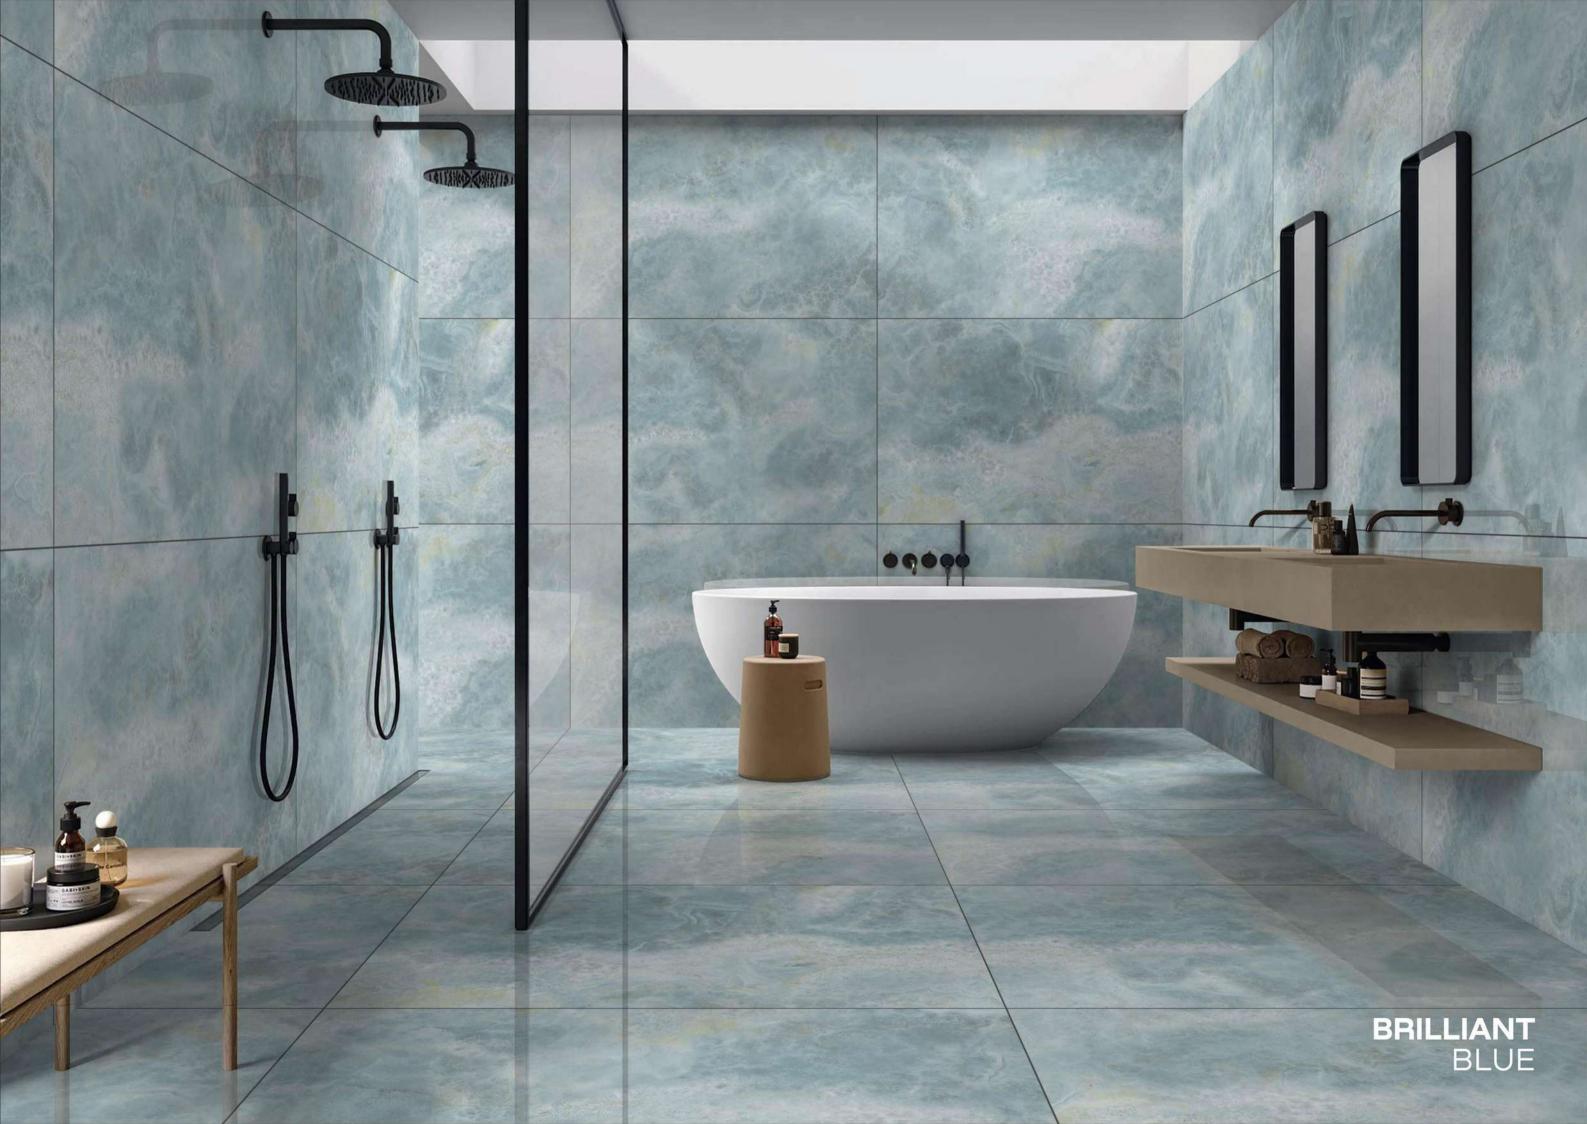

FINISH: GLOSSY SIZE: 800X1200MM

THICKNESS : 9MM

**BRILLIANT** BLUE

CHARMING WHITE

**CLINKER** GRAY

FINISH: GLOSSY

SIZE: **800X1200MM** 

THICKNESS: 9MM