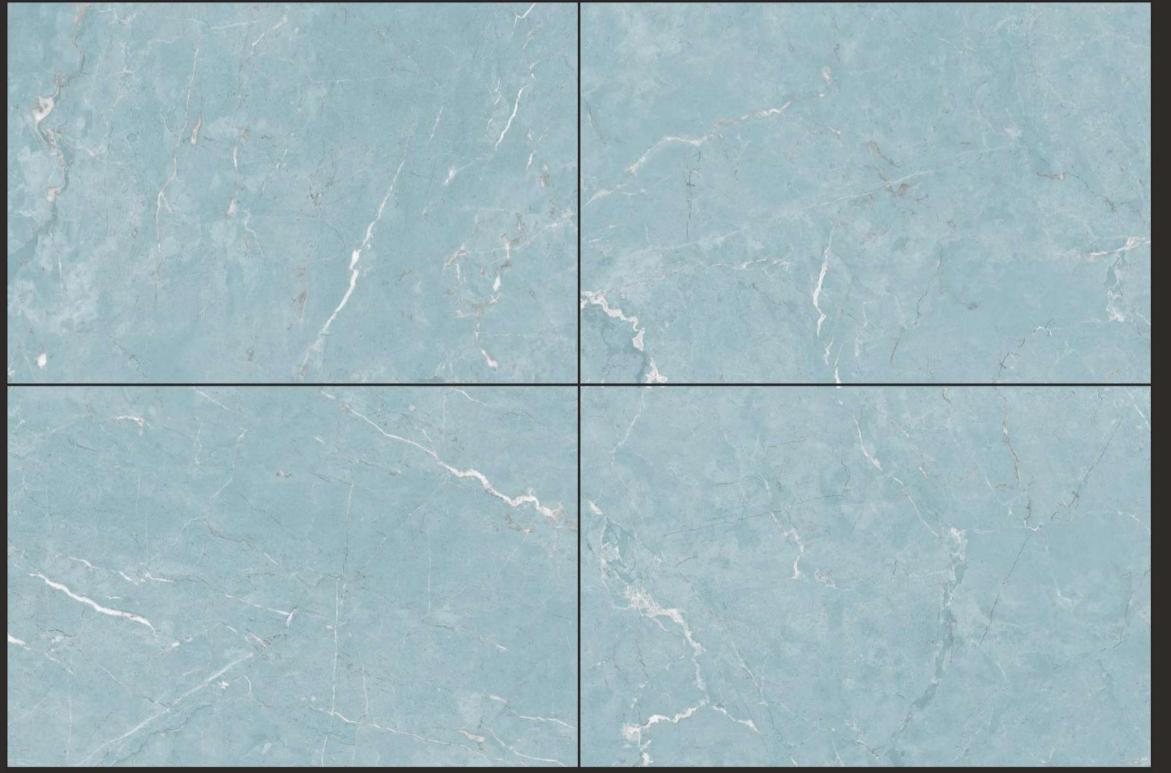

FINISH: GLOSSY

SIZE : **800X1200MM** 

THICKNESS: 9MM

**AEMENIA** ROCK

**ALASKA** GREEN

**ARIZONA** GRIGIO

**ARIZONA** AZUL

**ARIZONA** GRIGIO