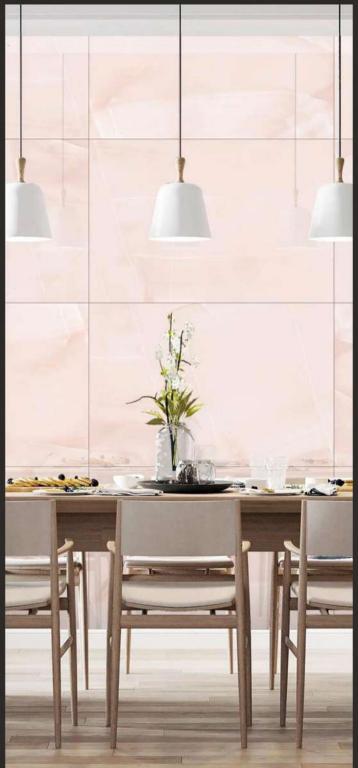

## **TRAVERTINE** ASH

ASH SIZE : 800X1200MM THICKNESS : 9MM RANDOM : 1

**TRAVERTINE** ASH

**TRAVERTINE BROWN** 

**ZED** ONYX RED

FINISH: GLOSSY SIZE: 800X1200MM

THICKNESS: 9MM