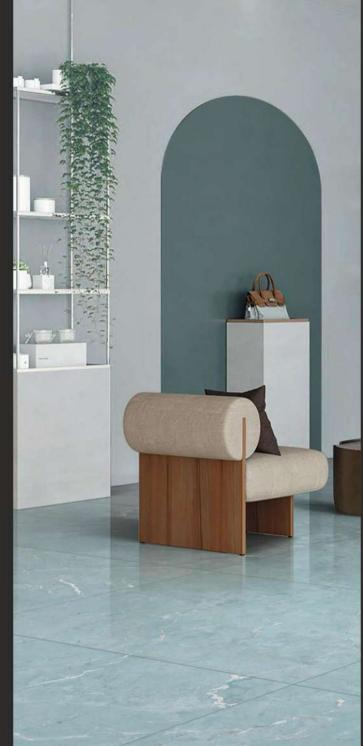

FINISH: GLOSSY

SIZE : **800X1200MM** 

THICKNESS: 9MM

**AEMENIA** ROCK

**ALASKA** GREEN

**ARIZONA** GRIGIO

**ARIZONA** AZUL

**ARIZONA** GRIGIO