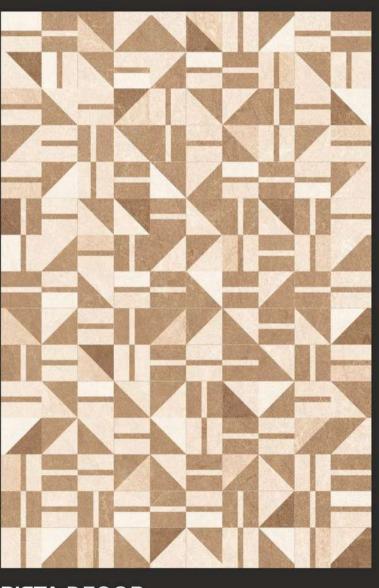

**PATAGONIA**GOLD

**PICASSO** ARANICIONE

FINISH: GLOSSY

SIZE: **800X1200MM** 

THICKNESS: 9MM

PICASSO GRIGIO

**PISTA** DECOR

PISTA BEIGE PISTA DECOR

PISTA CREAM

PISTA DECOR 2

PISTA NATURAL

PISTA DECOR

PISTA CREAM

**PULPIS** GREY

FINISH: GLOSSY SIZE: **800X1200MM** THICKNESS: 9MM RANDOM: 4

**PULPIS** BEIGE **PULPIS** GREY