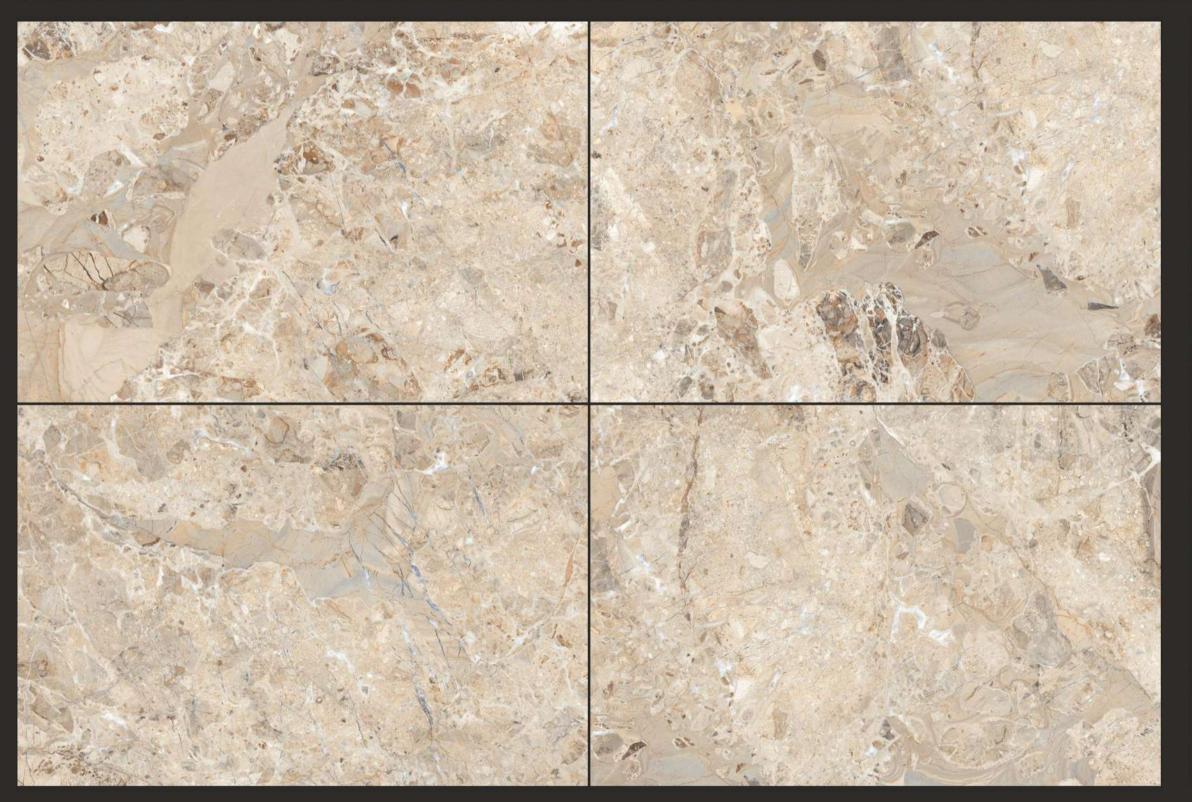

**ASTRA** IVORY

**AXI** BRECCIA

**BELINDA**GREY

FINISH: GLOSSY

SIZE: **800X1200MM** 

THICKNESS: 9MM

**BREACH**NATURAL

BRECCIA AURORA WHITE