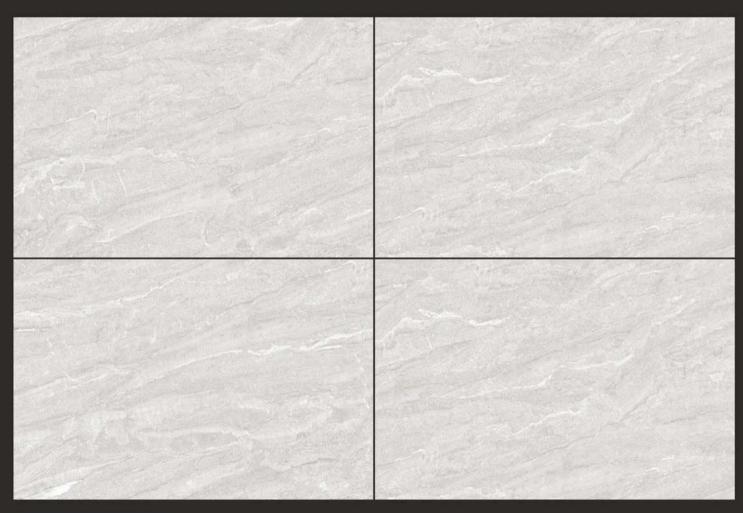

MISTRAL BIANCO

**MONET** GREY

FINISH: GLOSSY SIZE: **800X1200MM** THICKNESS: **9MM** 

**MONET** BEIGE

**MONET** BROWN

**MONTE** GRESTAL

FINISH: GLOSSY

SIZE : **800X1200MM** 

THICKNESS: 9MM

MONTE GRESTAL

MURANO IVORY

FINISH: GLOSSY

SIZE : **800X1200MM** 

THICKNESS: 9MM

**MURANO** IVORY

**OCEAN** BIANCO