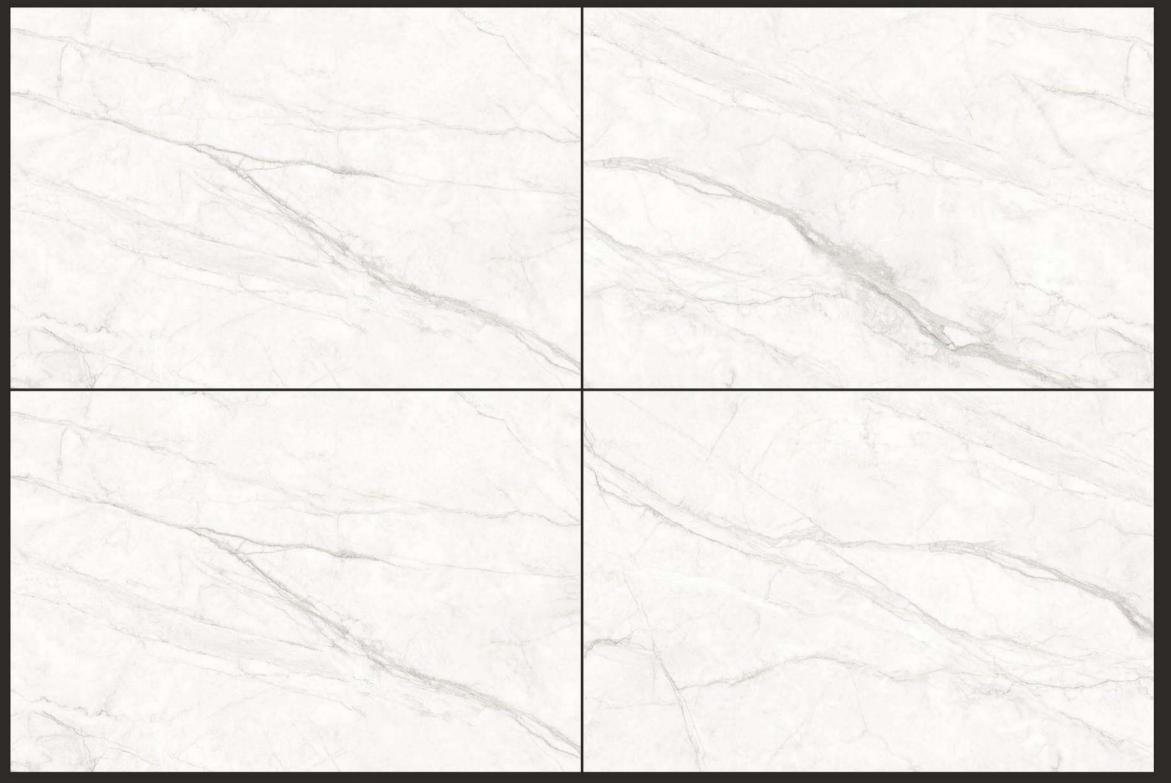

#### Index Glossy

In recent years, the selection of tiles has been heavily influenced by elements like color, texture, pattern, and finish, which are available in materials including ceramic, porcelain, and glass. Color enhances the overall décor of any area by adding personality and brightness.