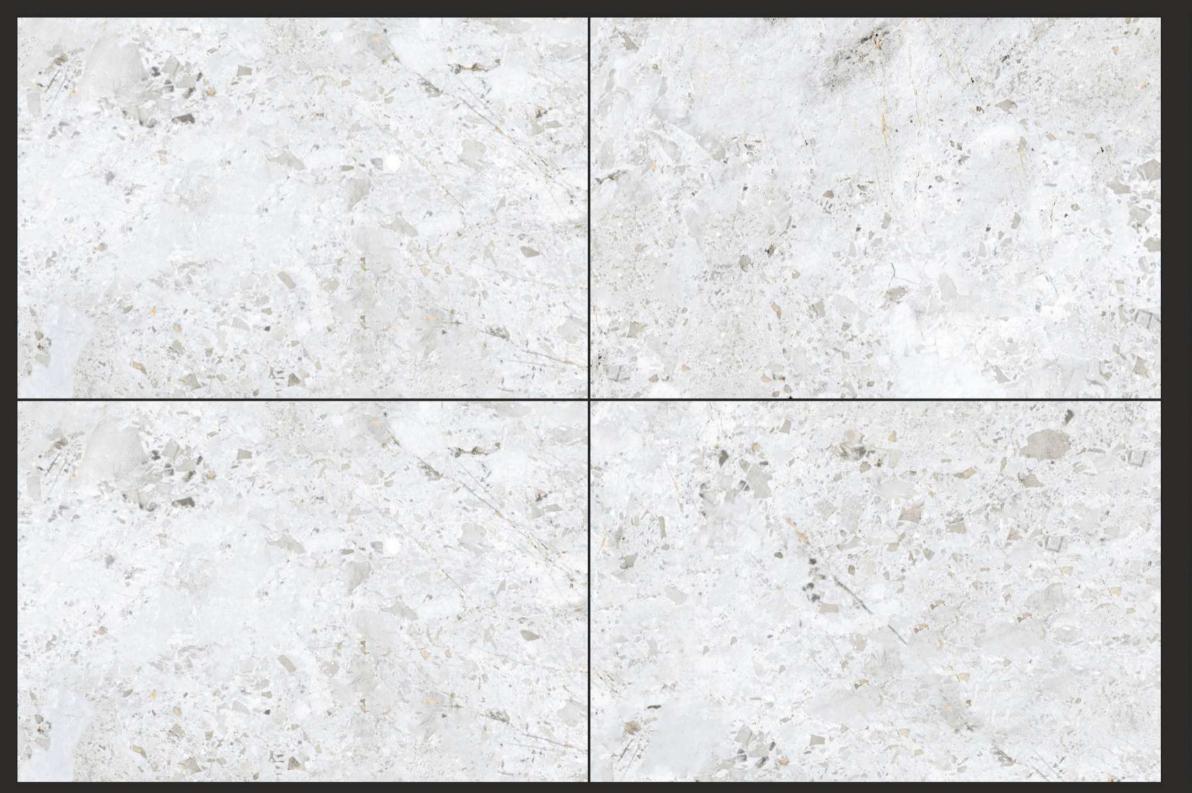

THICKNESS: 9MM

MONTE GRESTAL

MURANO IVORY

FINISH: GLOSSY

SIZE : **800X1200MM** 

THICKNESS: 9MM

**MURANO** IVORY

**OCEAN** BIANCO