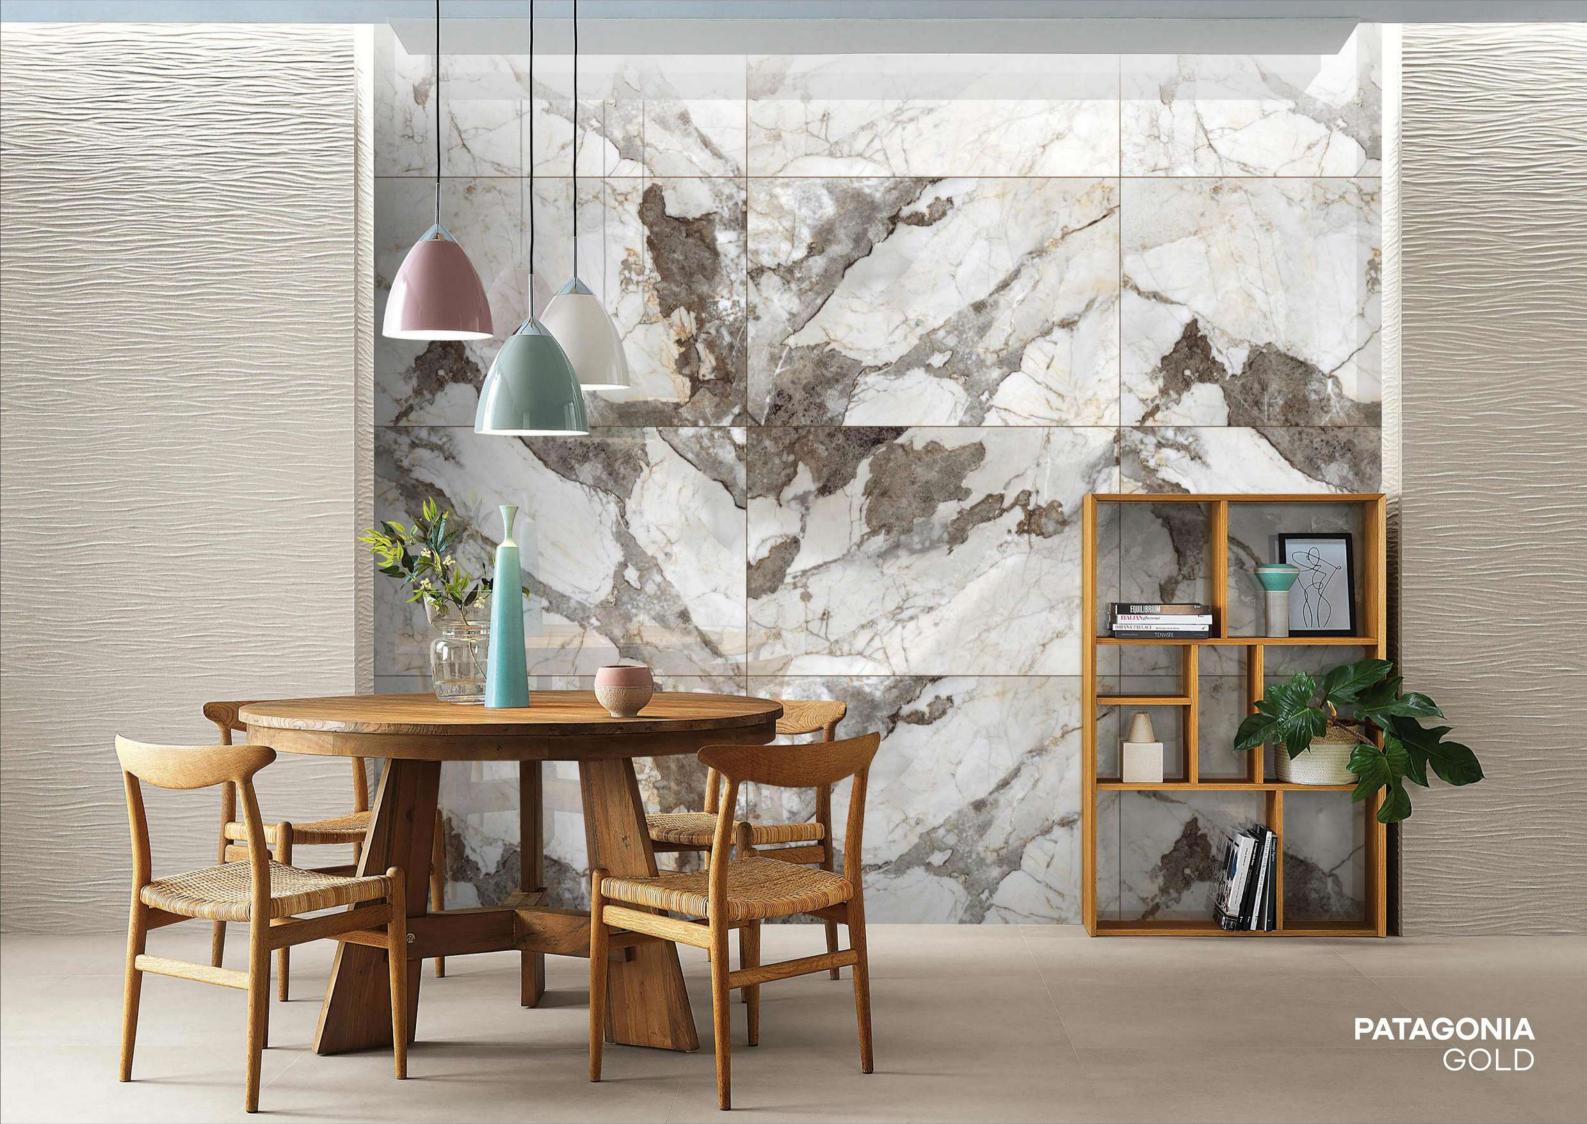

**PATAGONIA**GOLD

**PICASSO** ARANICIONE

FINISH: GLOSSY

SIZE: **800X1200MM** 

THICKNESS: 9MM

PICASSO GRIGIO

**PISTA** DECOR

PISTA BEIGE PISTA DECOR