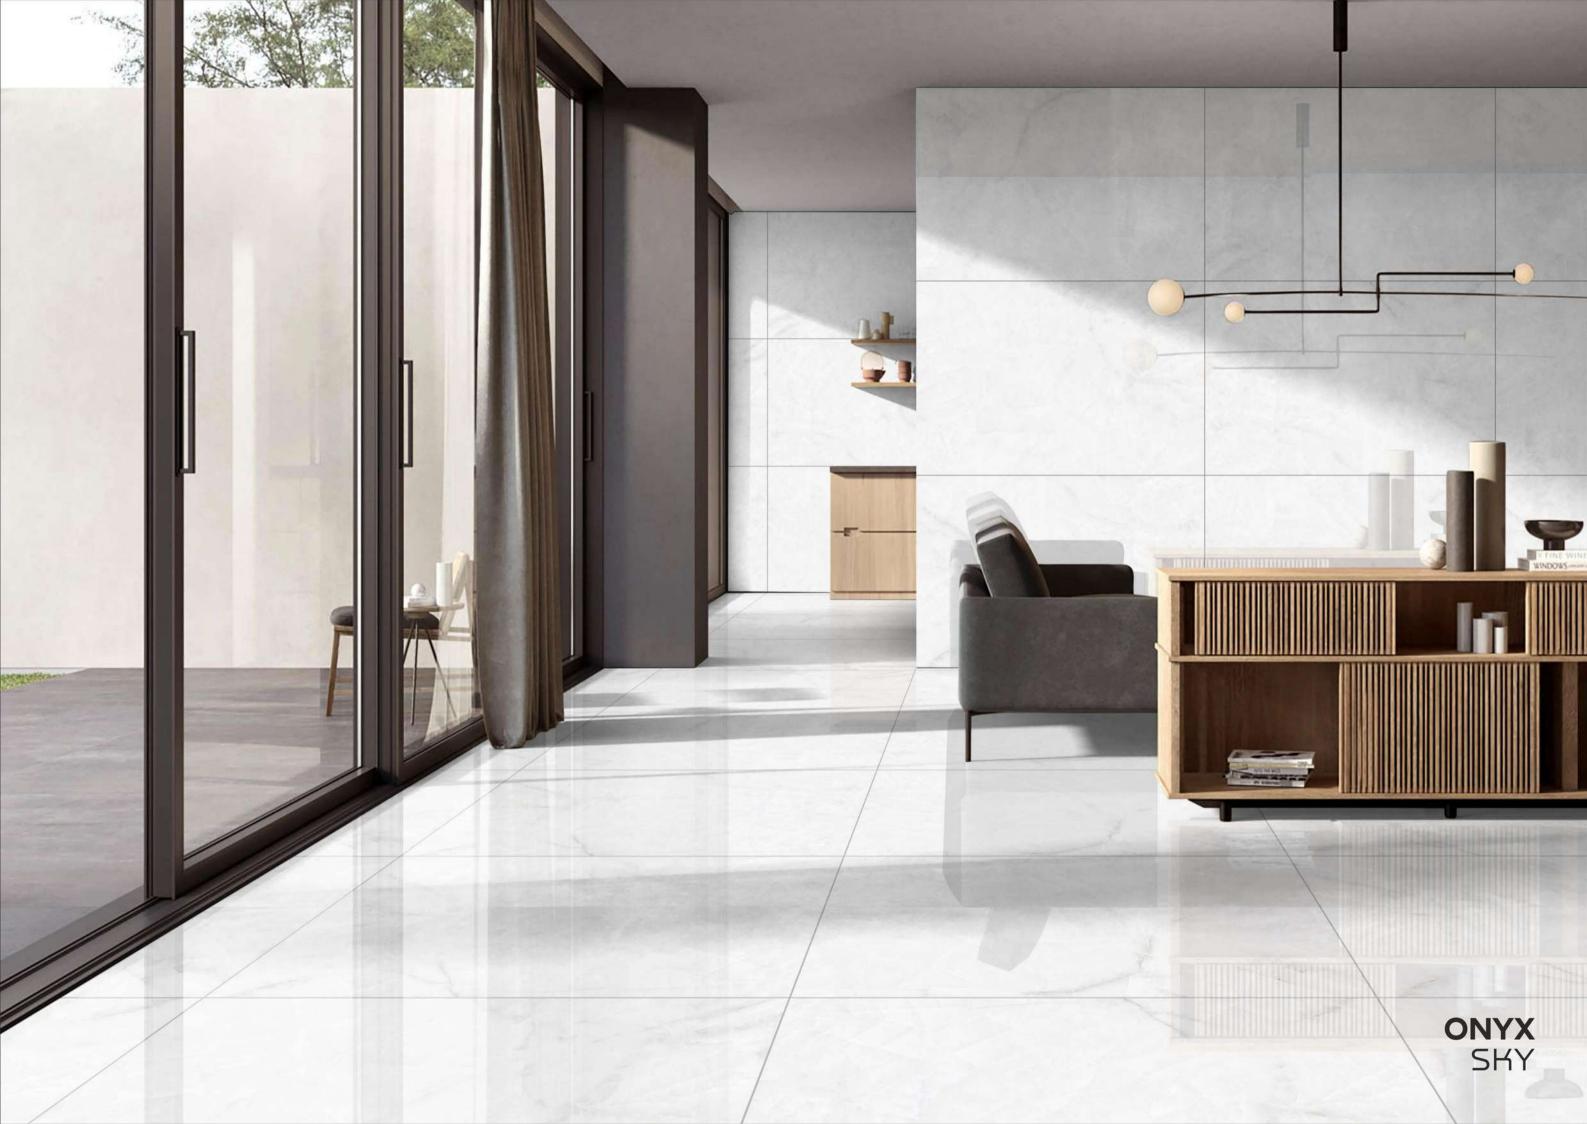

ONICE PEARL

**ONIKA** LIGHT

FINISH: GLOSSY

SIZE : **800X1200MM** 

THICKNESS: 9MM

**ONIKA** LIGHT

ONYX SKY

**OZON** SMOCK