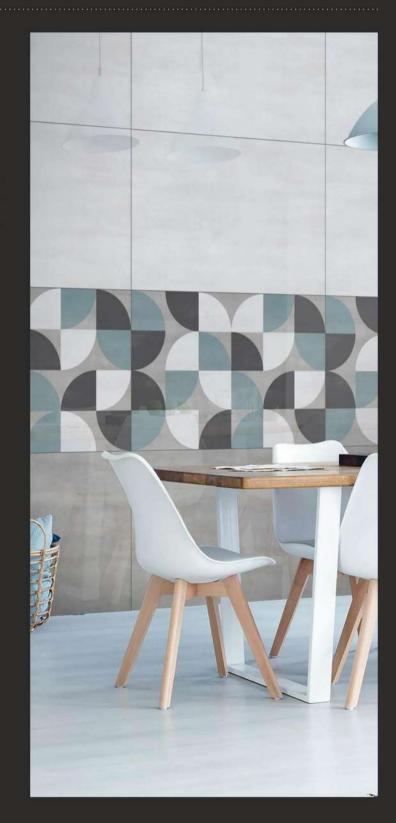

ONICE PEARL

**ONIKA** LIGHT

FINISH: GLOSSY

SIZE : **800X1200MM** 

THICKNESS: 9MM

**ONIKA** LIGHT

ONYX SKY

**OZON** SMOCK