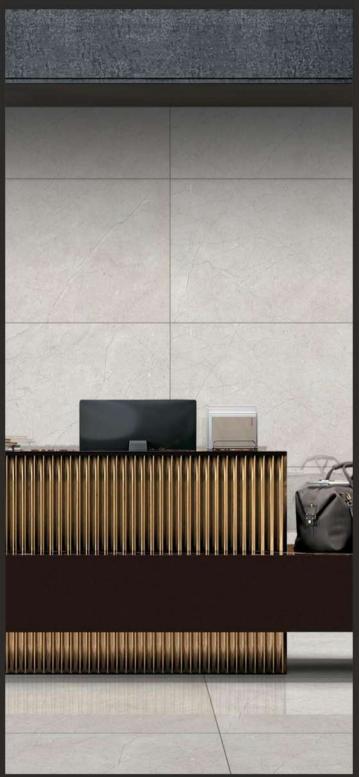

SIZE: **800X1200MM** 

THICKNESS: 9MM

RANDOM: 3

MARCO BRECCIA NATURAL

MARCO BRECCIA SILVER

**MARFIL** GREY

**MAZZERO** AQUA

MAZZERO WHITE