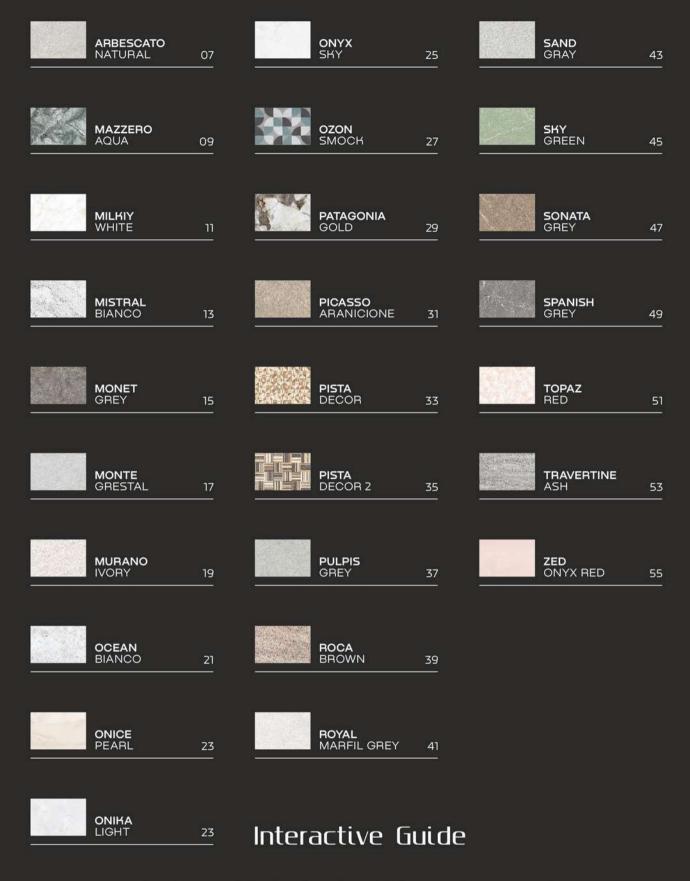

SIZE: **800X1200MM** 

THICKNESS: 9MM

RANDOM: 3

MARCO BRECCIA NATURAL

MARCO BRECCIA SILVER

**MARFIL** GREY

**MAZZERO** AQUA

MAZZERO WHITE

MILKIY WHITE

FINISH: GLOSSY SIZE: 800X1200MM

THICKNESS: 9MM

RANDOM: 1

MISTRAL BIANCO

FINISH: GLOSSY SIZE: 800X1200MM THICKNESS: 9MM RANDOM: 3

MISTRAL BLACK

MISTRAL BROWN

MISTRAL BIANCO

**MONET** GREY

FINISH: GLOSSY SIZE: **800X1200MM** THICKNESS: **9MM** 

**MONET** BEIGE

**MONET** BROWN

**MONTE** GRESTAL

FINISH: GLOSSY

SIZE : **800X1200MM** 

THICKNESS: 9MM

MONTE GRESTAL

MURANO IVORY

FINISH: GLOSSY

SIZE : **800X1200MM** 

THICKNESS: 9MM

**MURANO** IVORY

**OCEAN** BIANCO

ONICE PEARL

**ONIKA** LIGHT

FINISH: GLOSSY

SIZE : **800X1200MM** 

THICKNESS: 9MM

**ONIKA** LIGHT

ONYX SKY

**OZON** SMOCK

**PATAGONIA**GOLD

**PICASSO** ARANICIONE

FINISH: GLOSSY

SIZE: **800X1200MM** 

THICKNESS: 9MM

PICASSO GRIGIO

**PISTA** DECOR

PISTA BEIGE PISTA DECOR

PISTA CREAM

PISTA DECOR 2

PISTA NATURAL

PISTA DECOR

PISTA CREAM

**PULPIS** GREY

FINISH: GLOSSY SIZE: **800X1200MM** THICKNESS: 9MM RANDOM: 4

**PULPIS** BEIGE **PULPIS** GREY

ROCA BROWN

FINISH: GLOSSY

SIZE: **800X1200MM** 

THICKNESS: 9MM

RANDOM: 3

ROCA GREY

**ROYAL**MARFIL GREY

FINISH : **GLOSSY** 

SIZE: **800X1200MM** 

THICKNESS: 9MM

**SAND** GRAY

**SKY** GREEN

FINISH : GLOSSY

SIZE : **800X1200MM** 

THICKNESS: 9MM

**SONATA** GREY

**SPANISH** GREY

FINISH: GLOSSY

SIZE: **800X1200MM** 

THICKNESS: 9MM

**SPANISH** NATURAL

**TOPAZ** RED

## **TRAVERTINE** ASH

ASH SIZE : 800X1200MM THICKNESS : 9MM RANDOM : 1

**TRAVERTINE** ASH

**TRAVERTINE BROWN** 

**ZED** ONYX RED

FINISH: GLOSSY SIZE: 800X1200MM

THICKNESS: 9MM