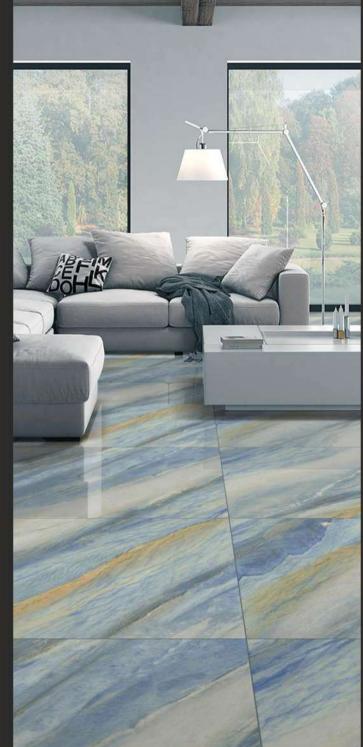

## **EMPERADOR** GRAY

**EXOTIC** WHITE

FAMOUS BLUE

FISTO BIANCO

FINISH: GLOSSY

SIZE: **800X1200MM** 

THICKNESS: 9MM

RANDOM: 3