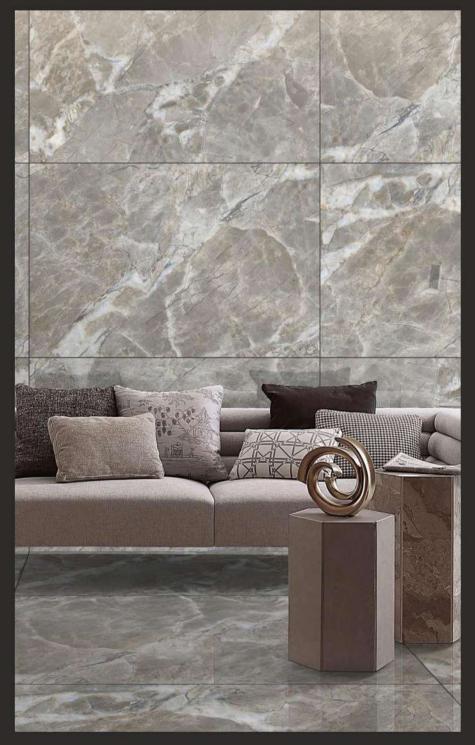

FINISH: GLOSSY

SIZE : **800X1200MM** 

THICKNESS: 9MM

**AEMENIA** ROCK

**ALASKA** GREEN

**ARIZONA** GRIGIO

**ARIZONA** AZUL

**ARIZONA** GRIGIO