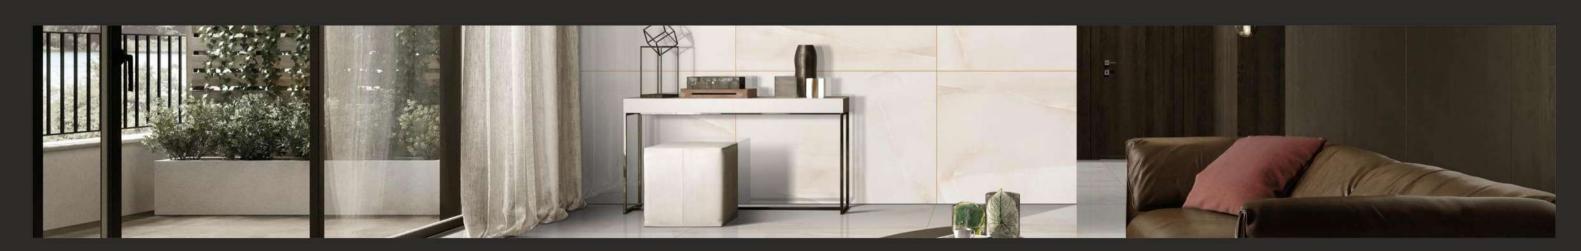

ONICE PEARL

**ONIKA** LIGHT

FINISH: GLOSSY

SIZE : **800X1200MM** 

THICKNESS: 9MM

**ONIKA** LIGHT

ONYX SKY

**OZON** SMOCK