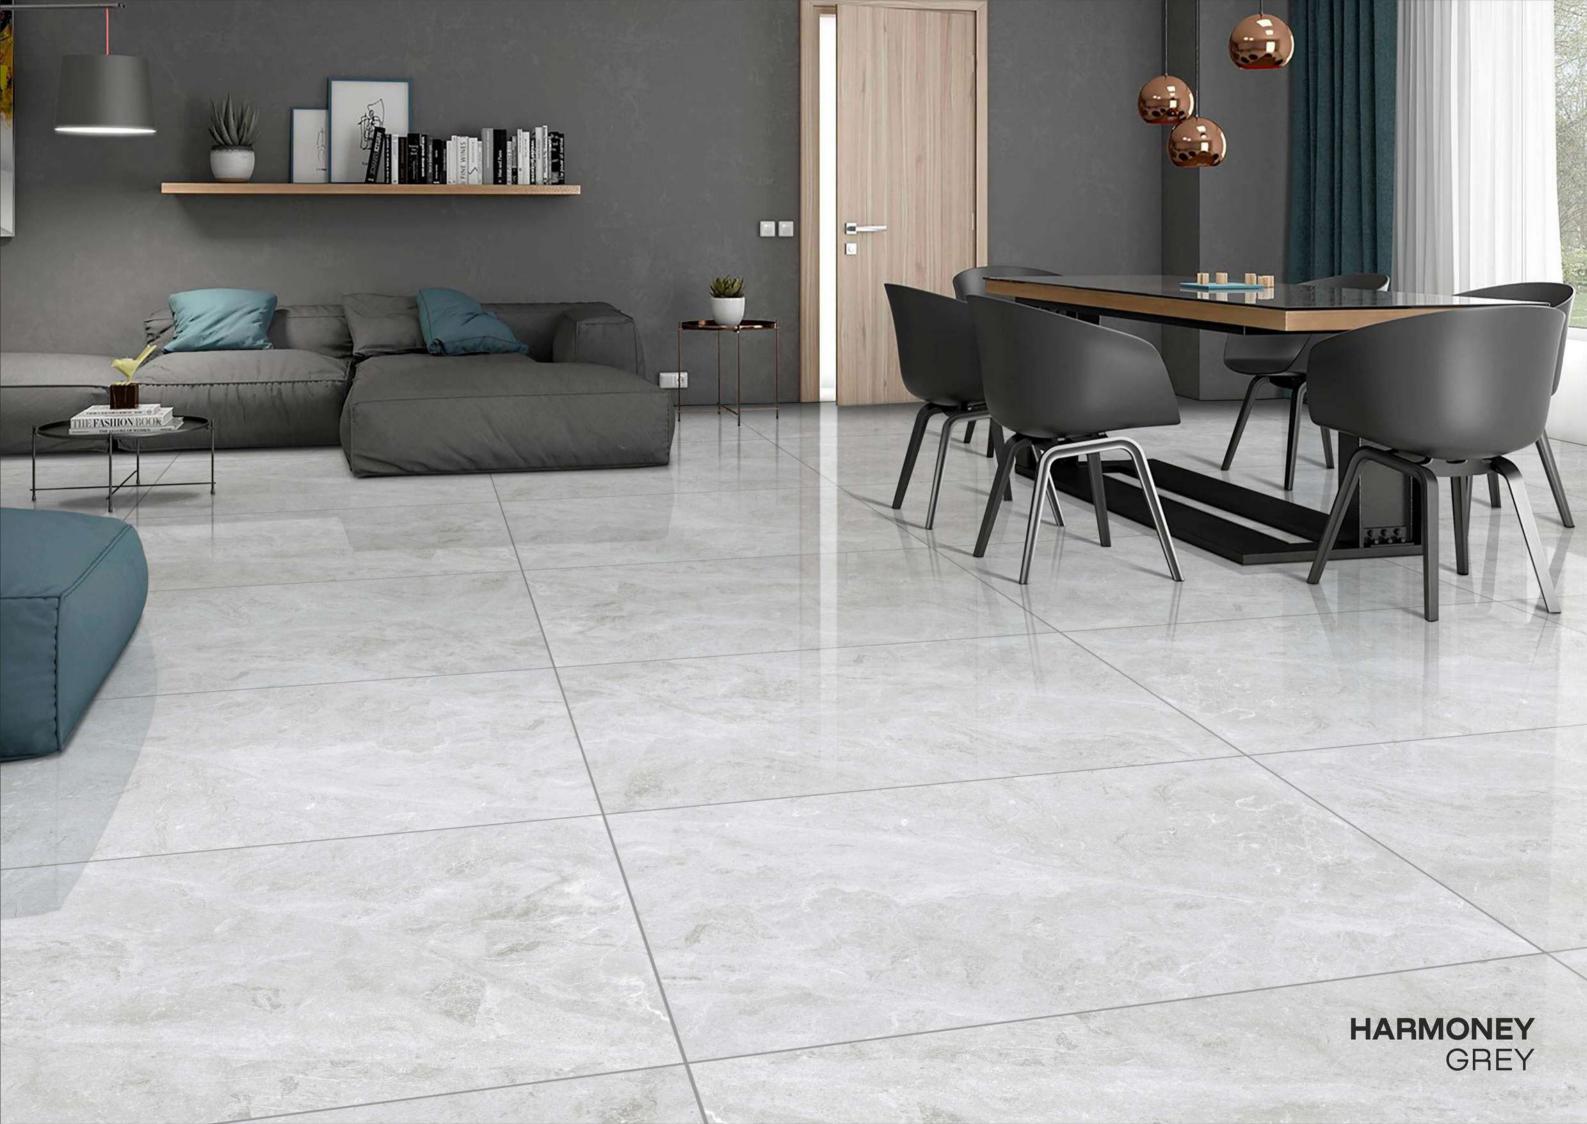

**FONCY** CREMA

**FUORA** BIANCO

**HARMONEY**GREY

**LEXUS** CREMA

FINISH: GLOSSY

SIZE: **800X1200MM** 

THICKNESS: 9MM

RANDOM: 2