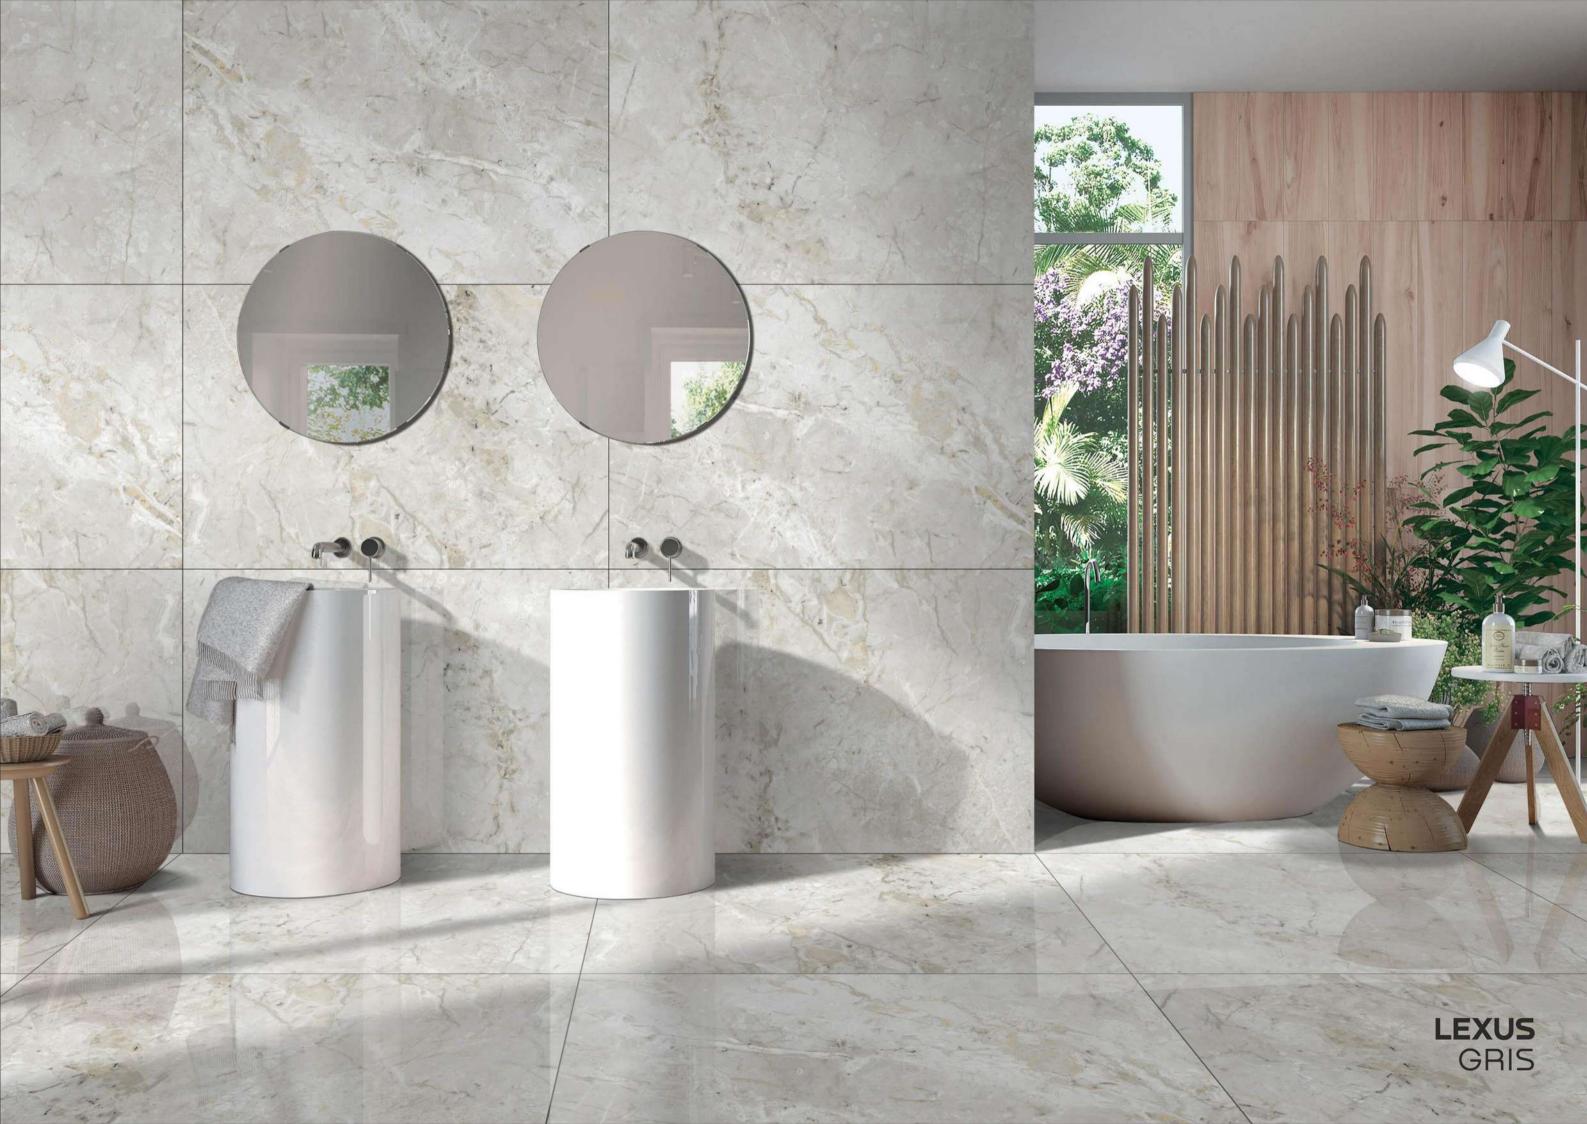

**LEXUS**GRIS

LILAC IVORY

FINISH: GLOSSY

SIZE: **800X1200MM** 

THICKNESS: 9MM

RANDOM: 5

LILAC IVORY

LILAC SABBIA