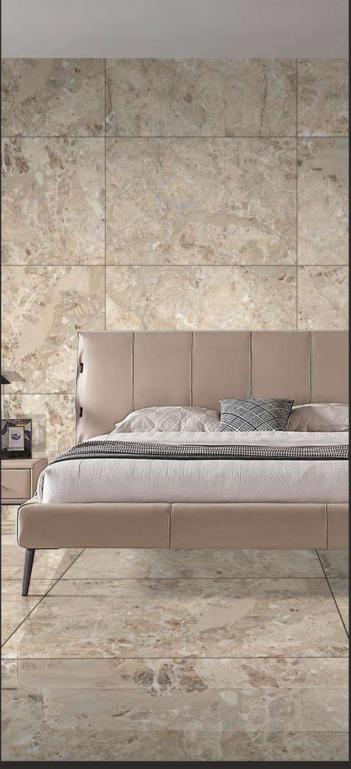

**ASTRA** IVORY

**AXI** BRECCIA

**BELINDA**GREY

FINISH: GLOSSY

SIZE: **800X1200MM** 

THICKNESS: 9MM

**BREACH**NATURAL

BRECCIA AURORA WHITE