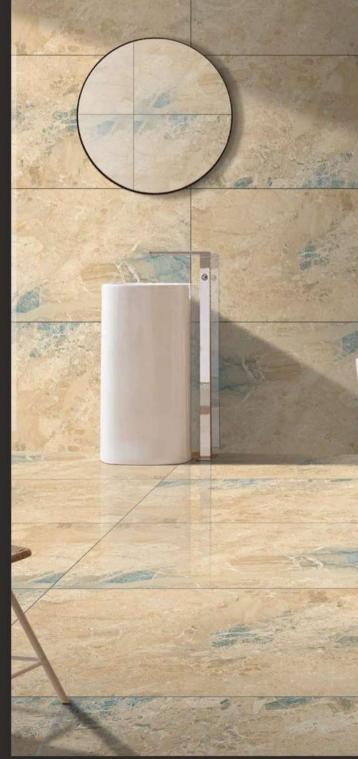

**ASTRA** IVORY

**AXI** BRECCIA

**BELINDA**GREY

FINISH: GLOSSY

SIZE: **800X1200MM** 

THICKNESS: 9MM

**BREACH**NATURAL

BRECCIA AURORA WHITE