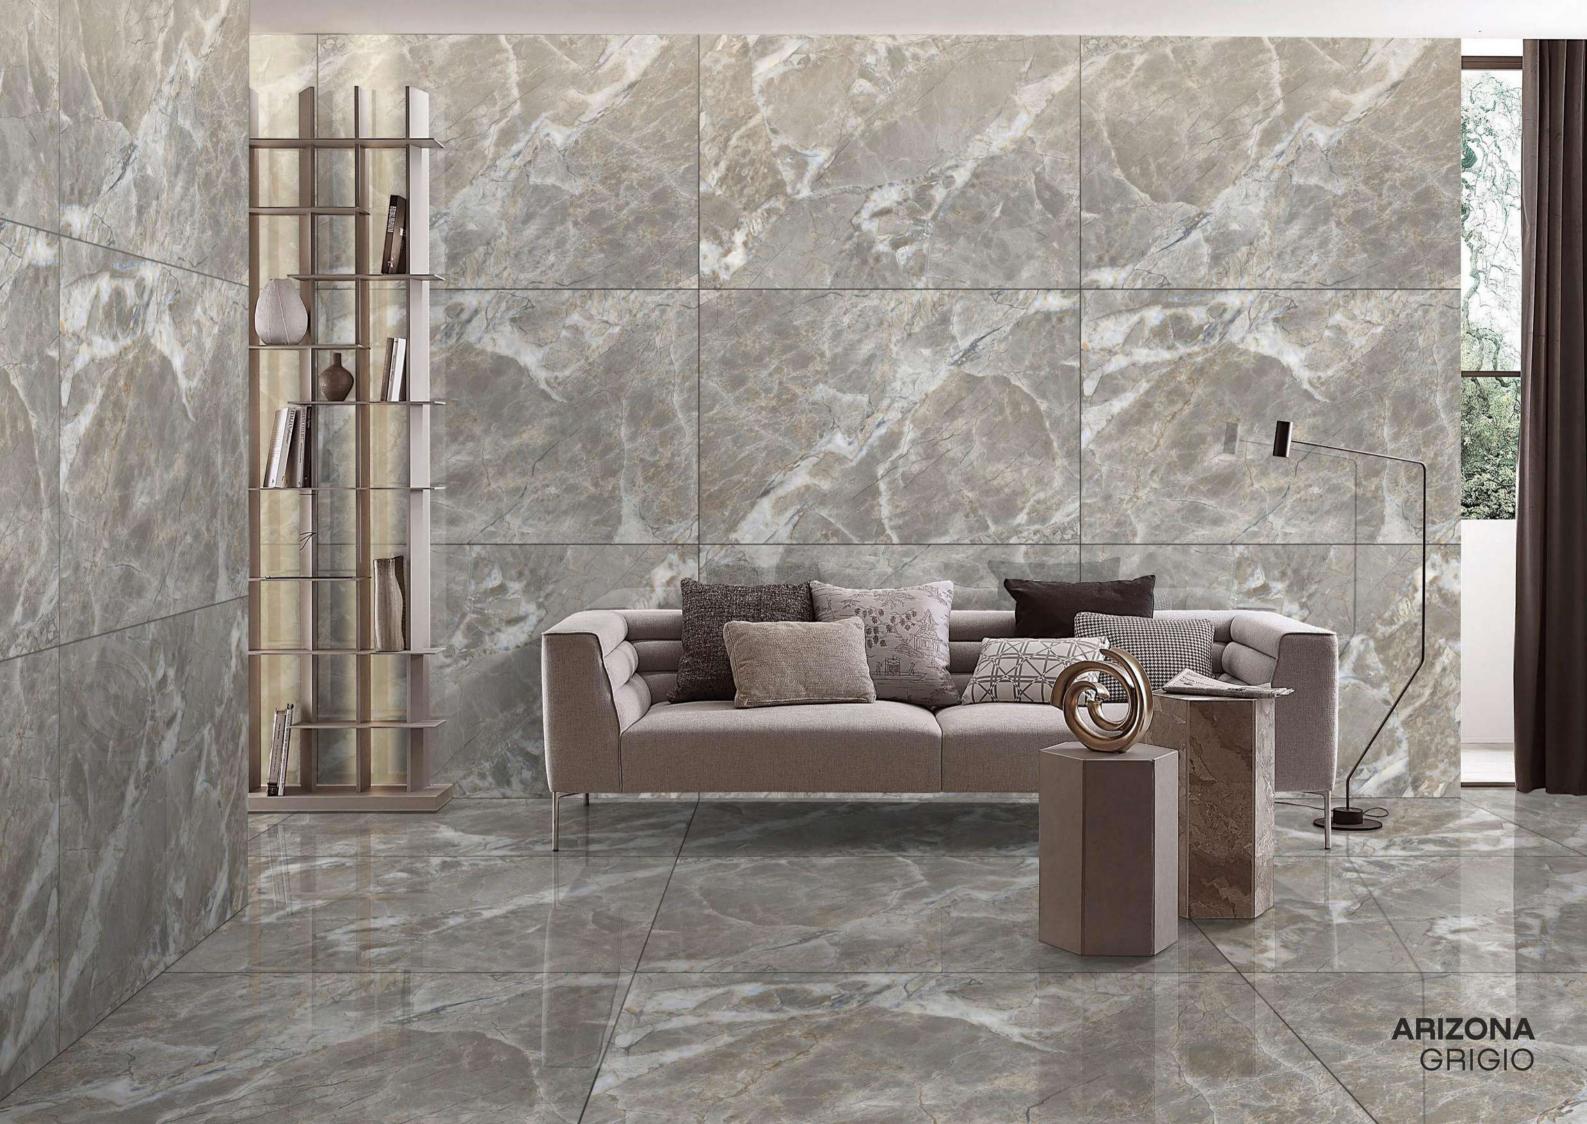

FINISH: GLOSSY

SIZE : **800X1200MM** 

THICKNESS: 9MM

**AEMENIA** ROCK

**ALASKA** GREEN

**ARIZONA** GRIGIO

**ARIZONA** AZUL

**ARIZONA** GRIGIO