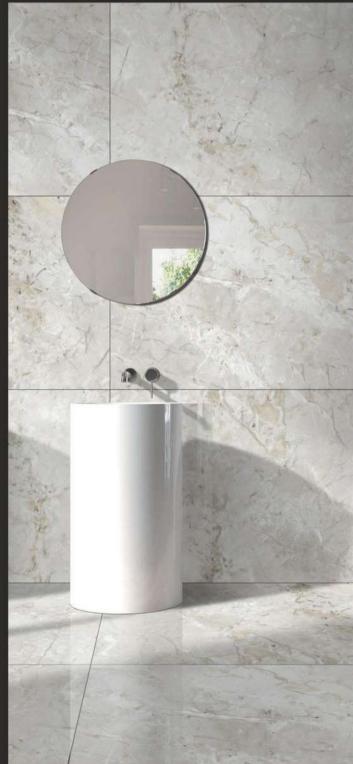

**LEXUS**GRIS

LILAC IVORY

FINISH: GLOSSY

SIZE: **800X1200MM** 

THICKNESS: 9MM

RANDOM: 5

LILAC IVORY

LILAC SABBIA