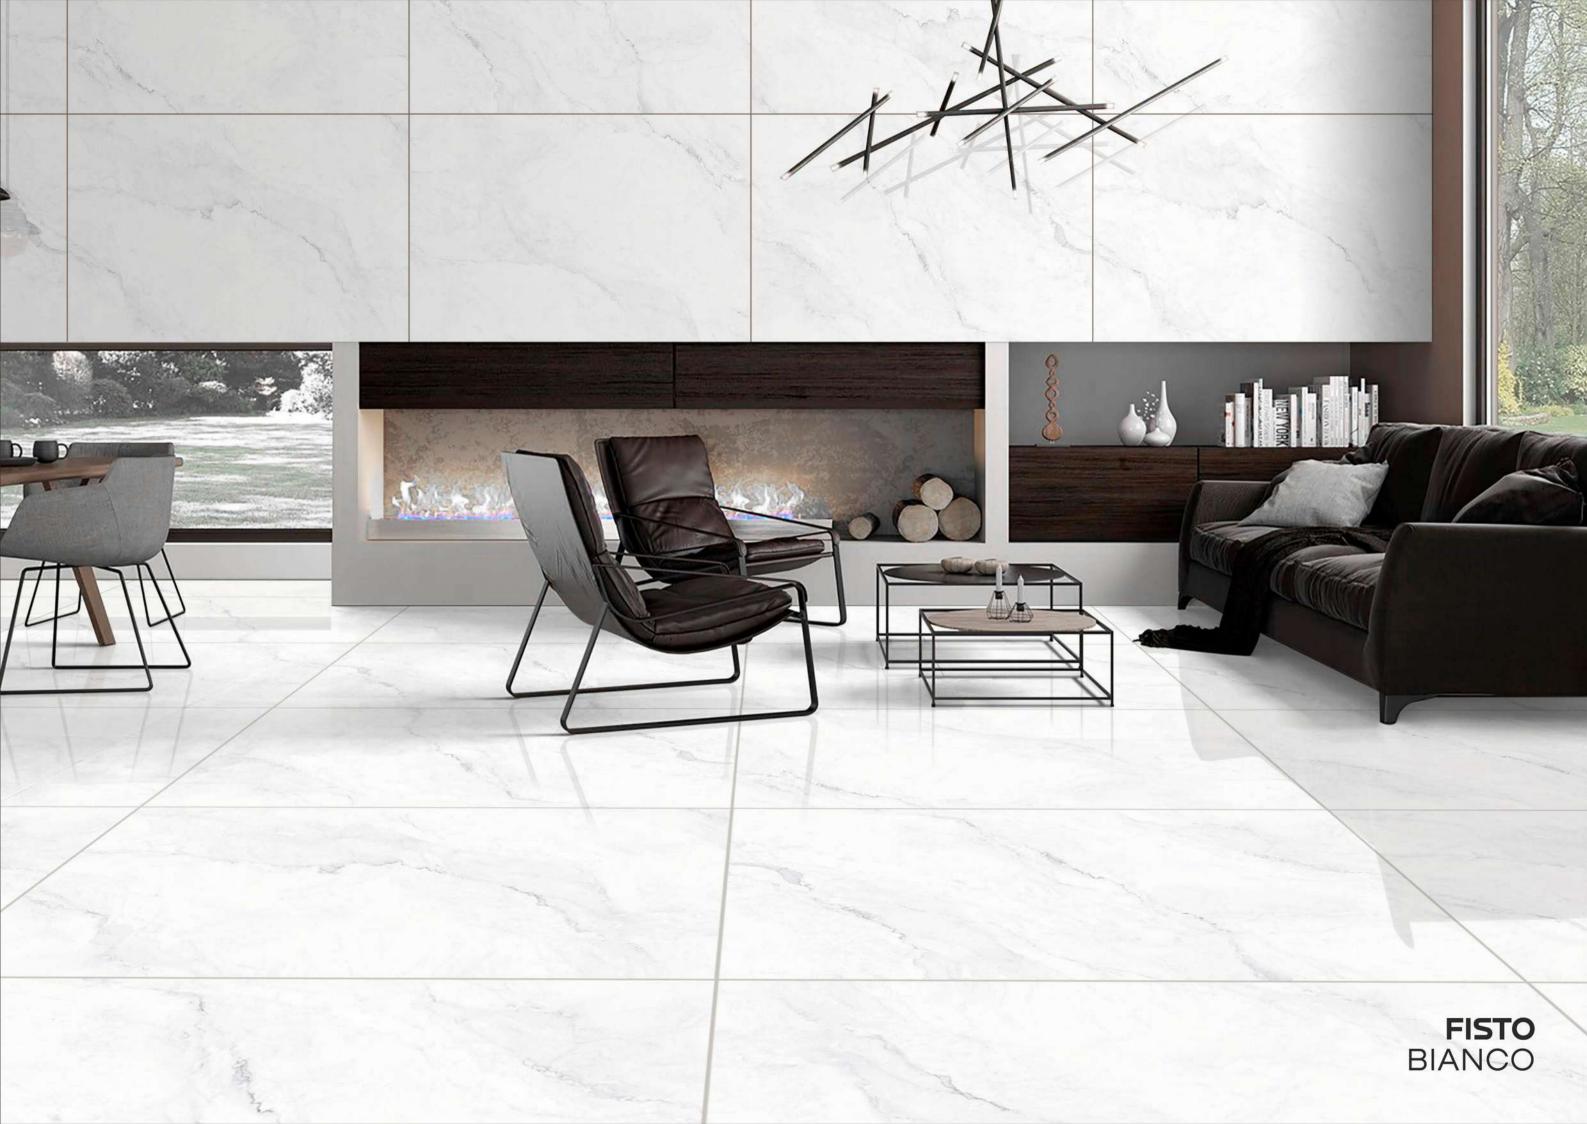

## **EMPERADOR** GRAY

**EXOTIC** WHITE

FAMOUS BLUE

FISTO BIANCO

FINISH: GLOSSY

SIZE: **800X1200MM** 

THICKNESS: 9MM

RANDOM: 3

FISTO BEIGE

FISTO BIANCO

**FONCY** BIANCO

FINISH: GLOSSY

SIZE : **800X1200MM** 

THICKNESS: 9MM

RANDOM: 3

FONCY BIANCO