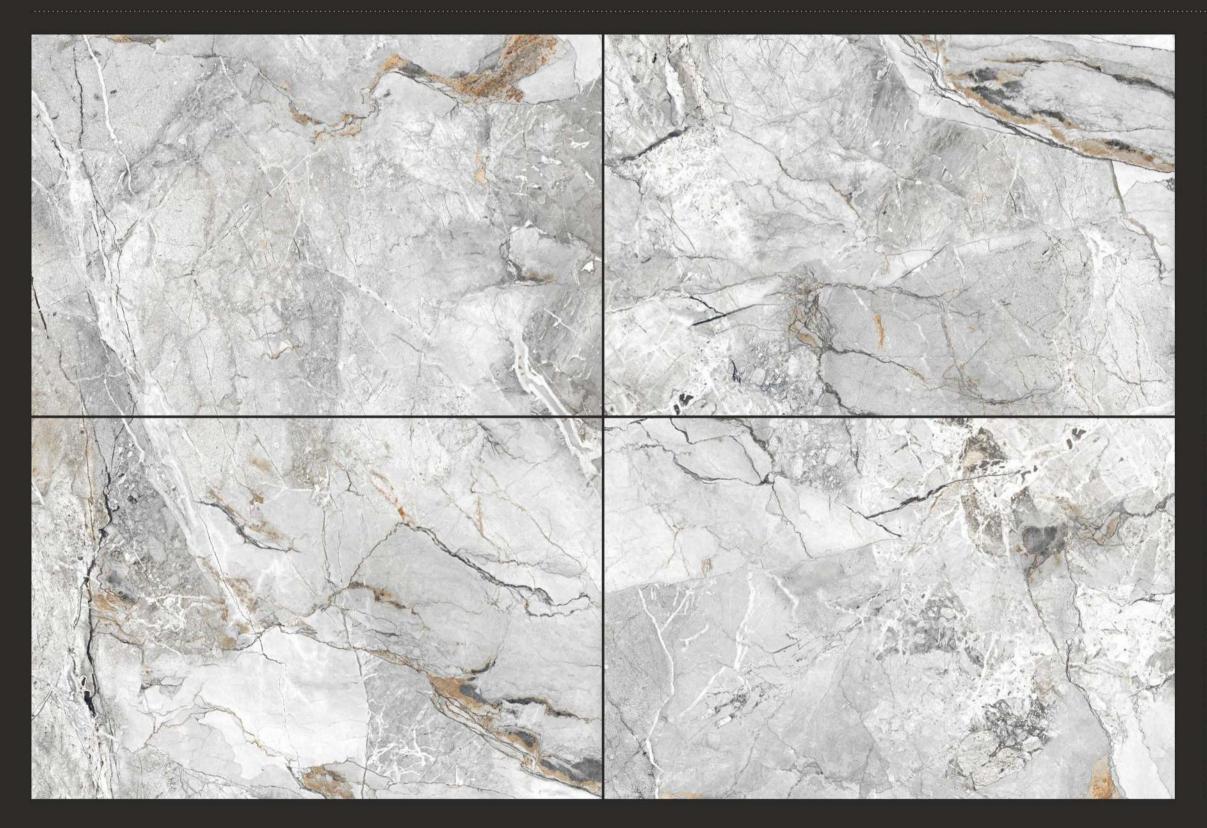

**ASTRA** IVORY

**AXI** BRECCIA

**BELINDA**GREY

FINISH: GLOSSY

SIZE: **800X1200MM** 

THICKNESS: 9MM

**BREACH**NATURAL

BRECCIA AURORA WHITE