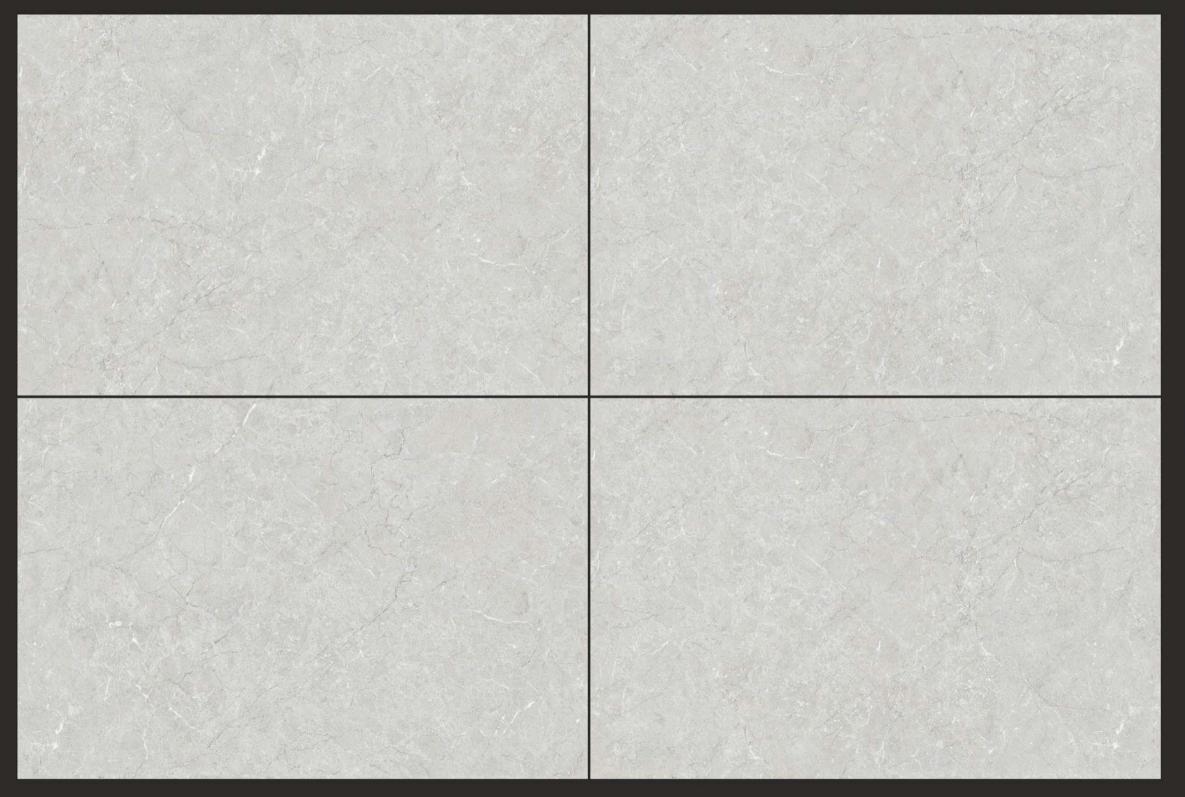

ROCA BROWN

FINISH: GLOSSY

SIZE: **800X1200MM** 

THICKNESS: 9MM

RANDOM: 3

ROCA GREY

**ROYAL**MARFIL GREY

FINISH : **GLOSSY** 