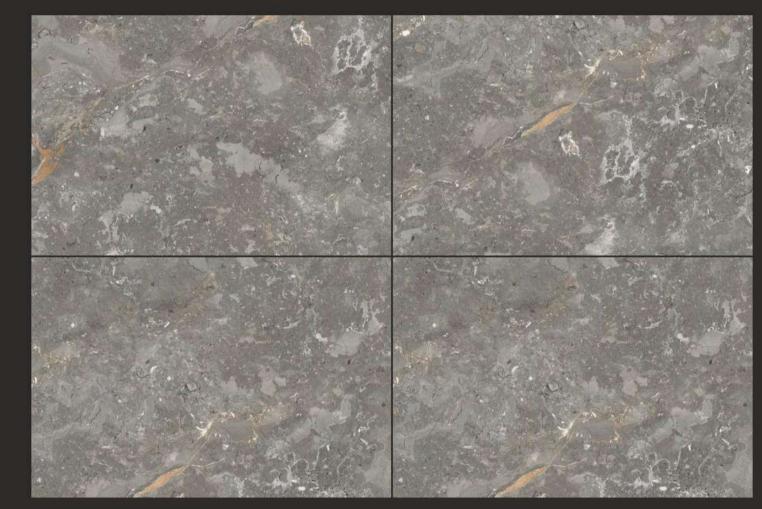

Please click the corresponding tiles to view specific tile details.

Click on the logo to return to previous index page.

**AARON** DUST

FINISH: GLOSSY

SIZE: **800X1200MM** 

THICKNESS: 9MM

**AARON** SMOCK

**AEMENIA** DAISY