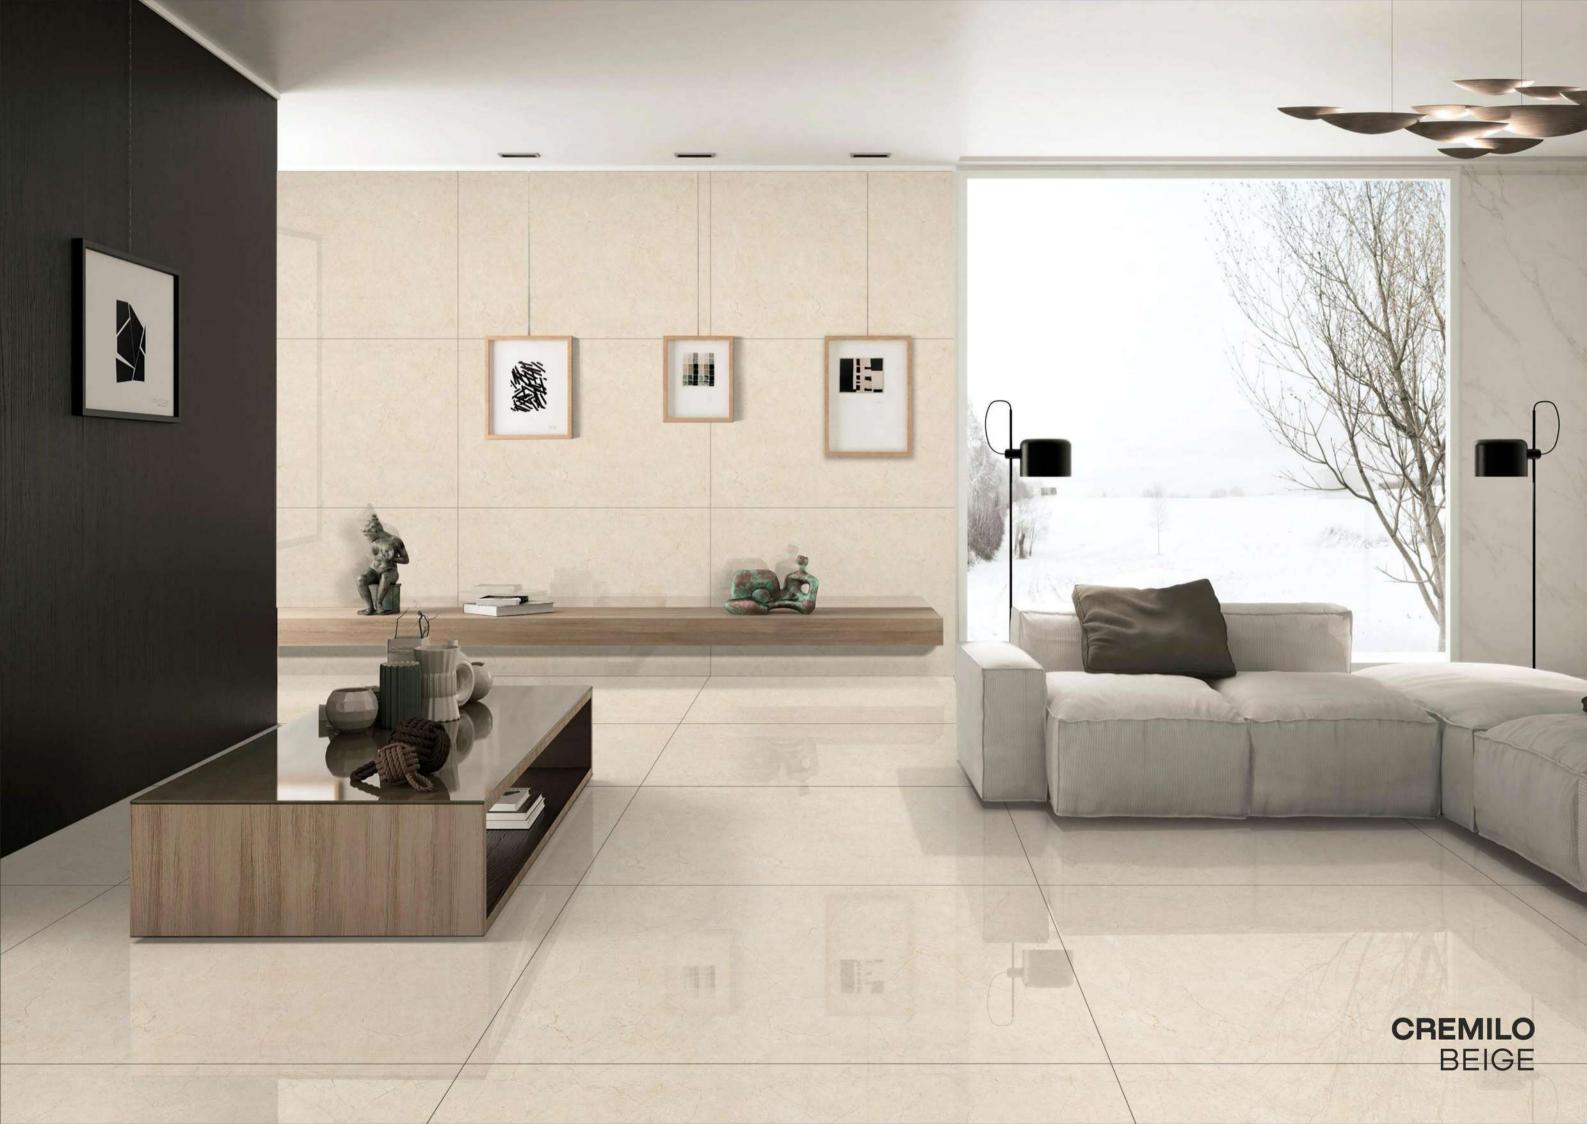

# Feel the comfort and durability

### Where to use

### Applications

**CLINKER** GRAY

**COLUMBUS**GREY

CORALITO CREAMA

FINISH: GLOSSY

SIZE: **800X1200MM** 

THICKNESS: 9MM

**CORALITO** CREAMA

**CREMILO** BEIGE