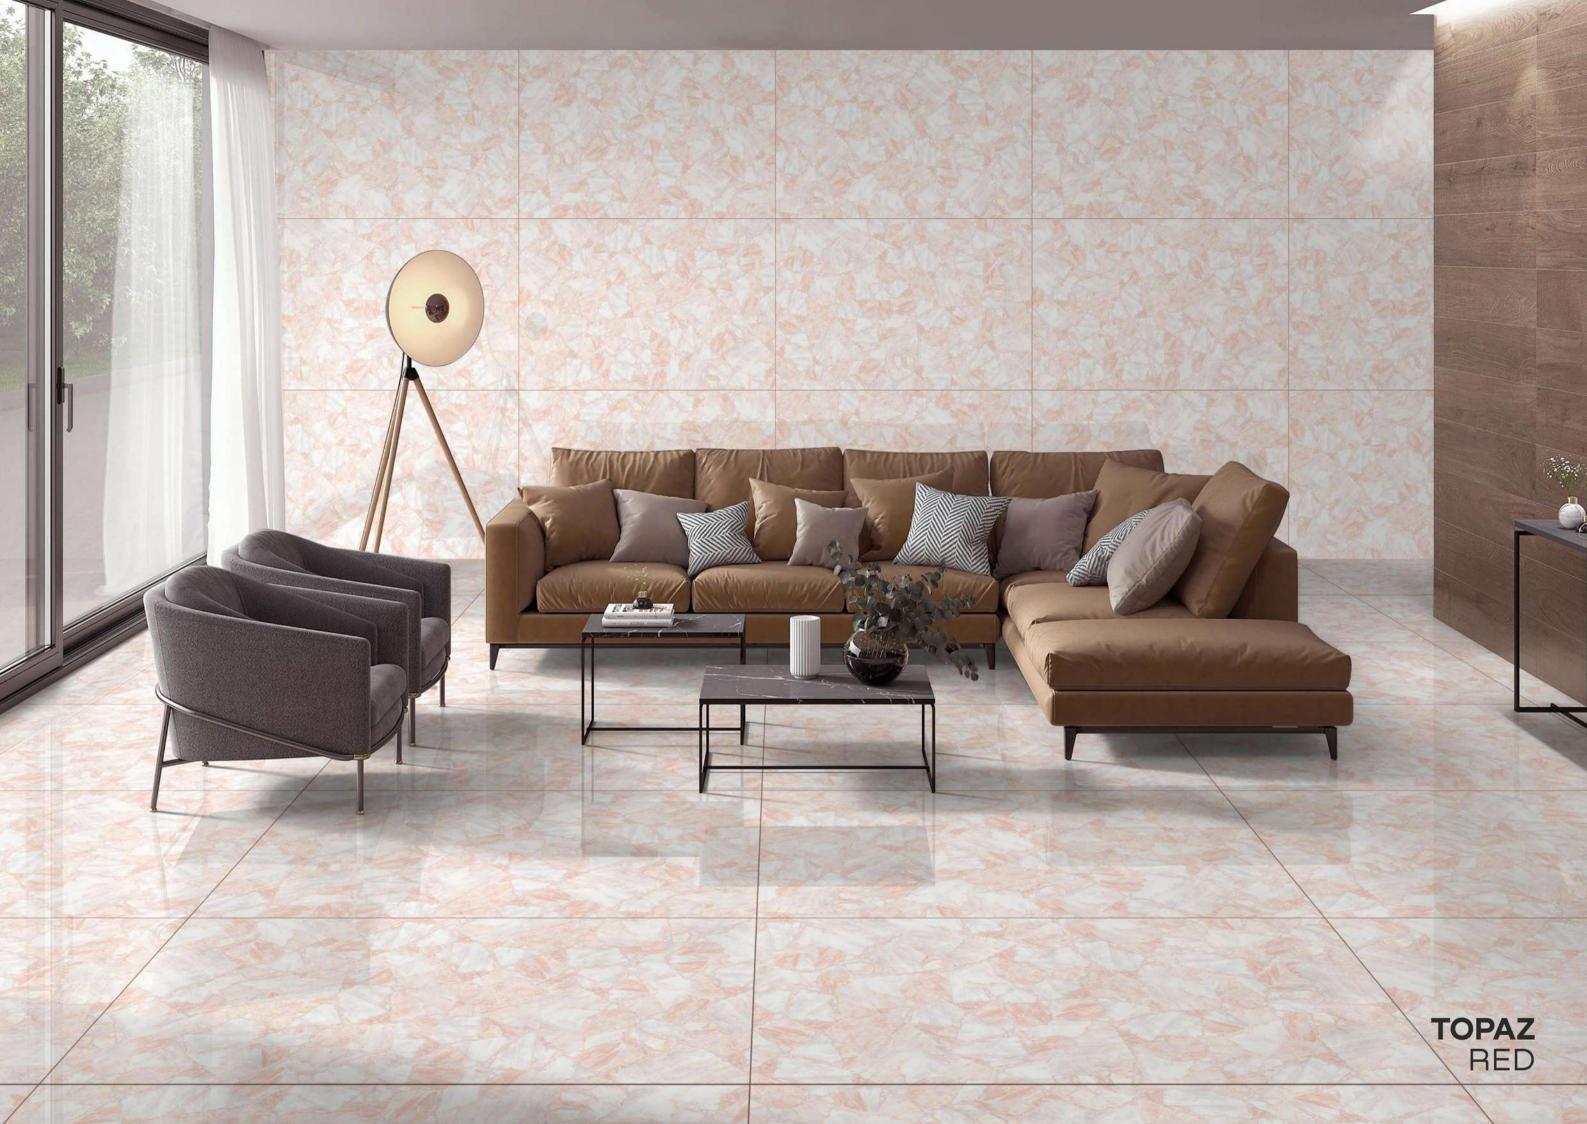

**SPANISH** GREY

FINISH: GLOSSY

SIZE: **800X1200MM** 

THICKNESS: 9MM

**SPANISH** NATURAL

**TOPAZ** RED