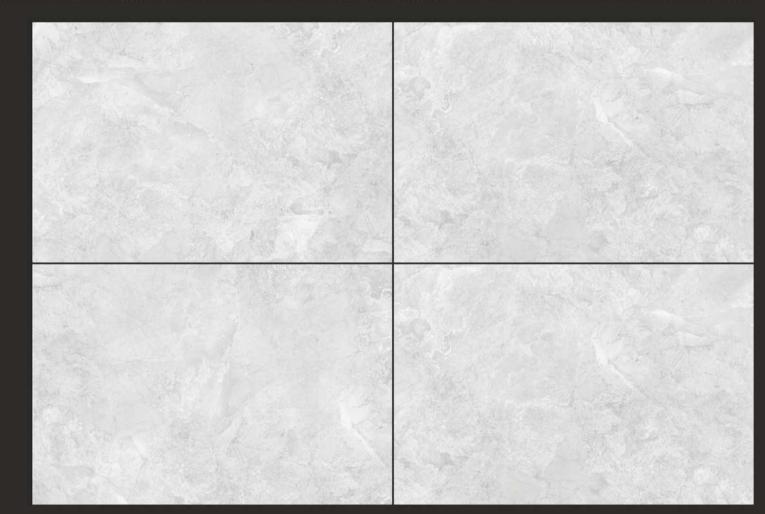

Please click the corresponding tiles to view specific tile details.

Click on the logo to return to previous index page.

**AARON** DUST

FINISH: GLOSSY

SIZE: **800X1200MM** 

THICKNESS: 9MM

**AARON** SMOCK

**AEMENIA** DAISY