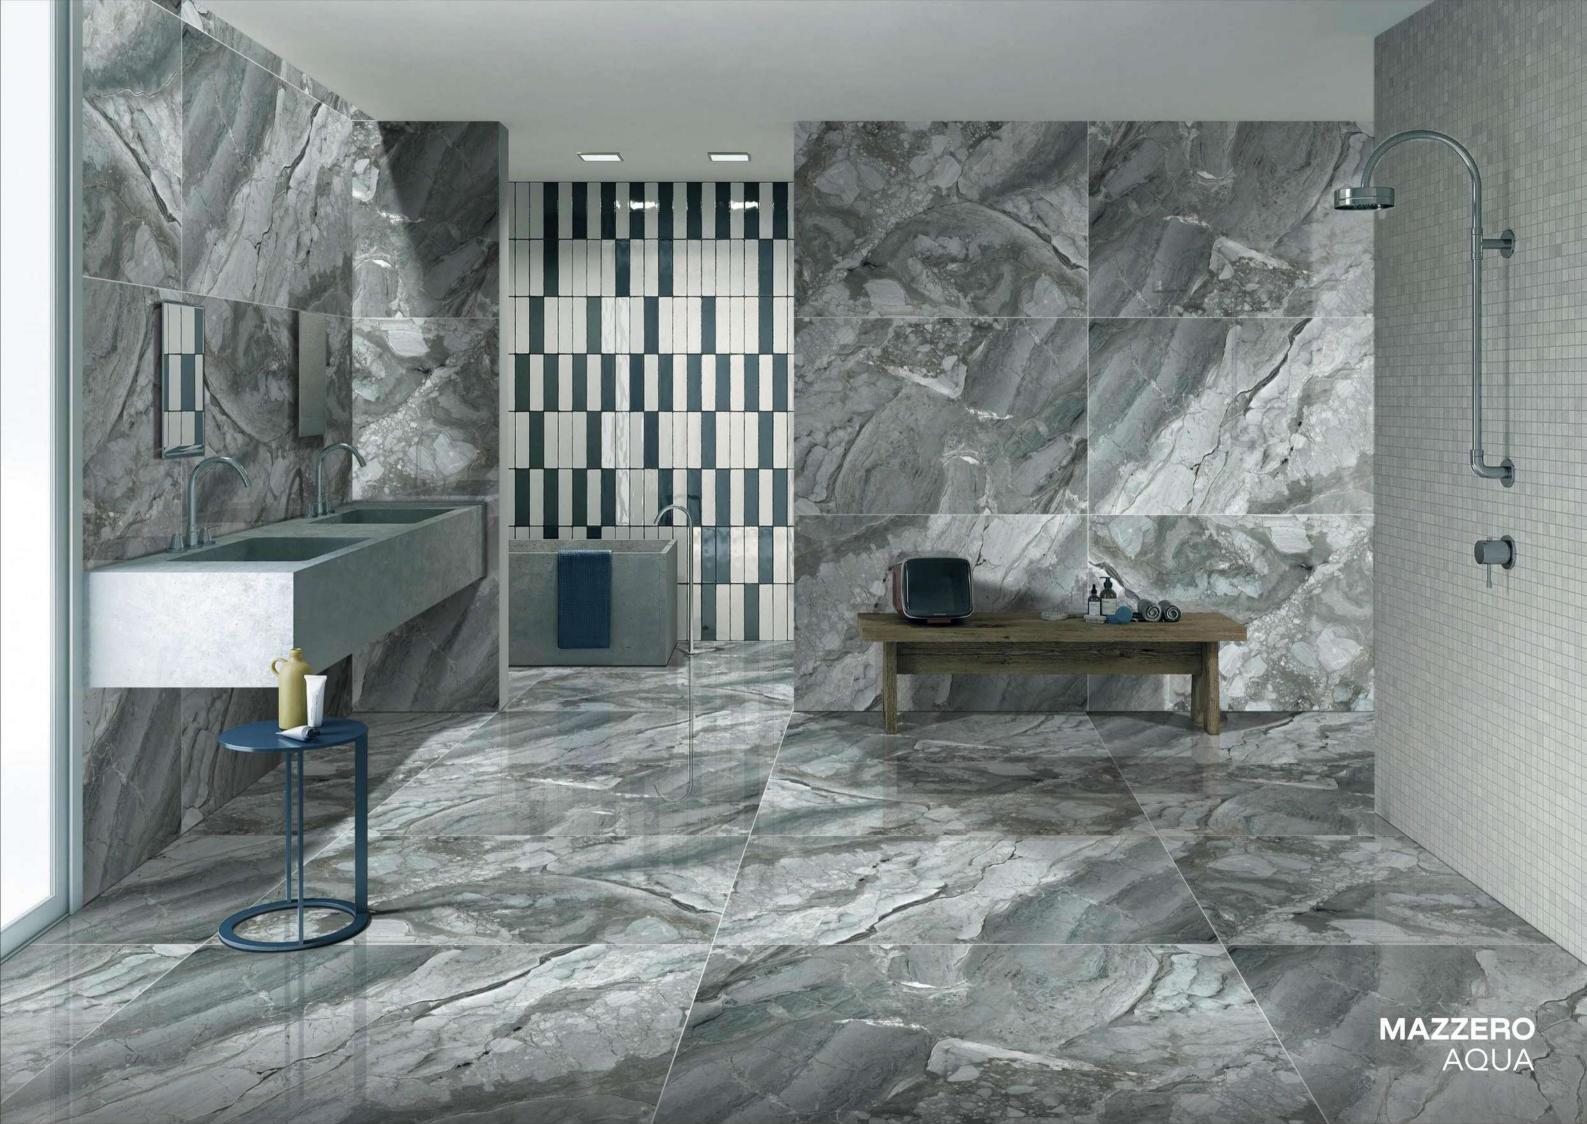

SIZE: **800X1200MM** 

THICKNESS: 9MM

RANDOM: 3

MARCO BRECCIA NATURAL

MARCO BRECCIA SILVER

**MARFIL** GREY

**MAZZERO** AQUA

MAZZERO WHITE