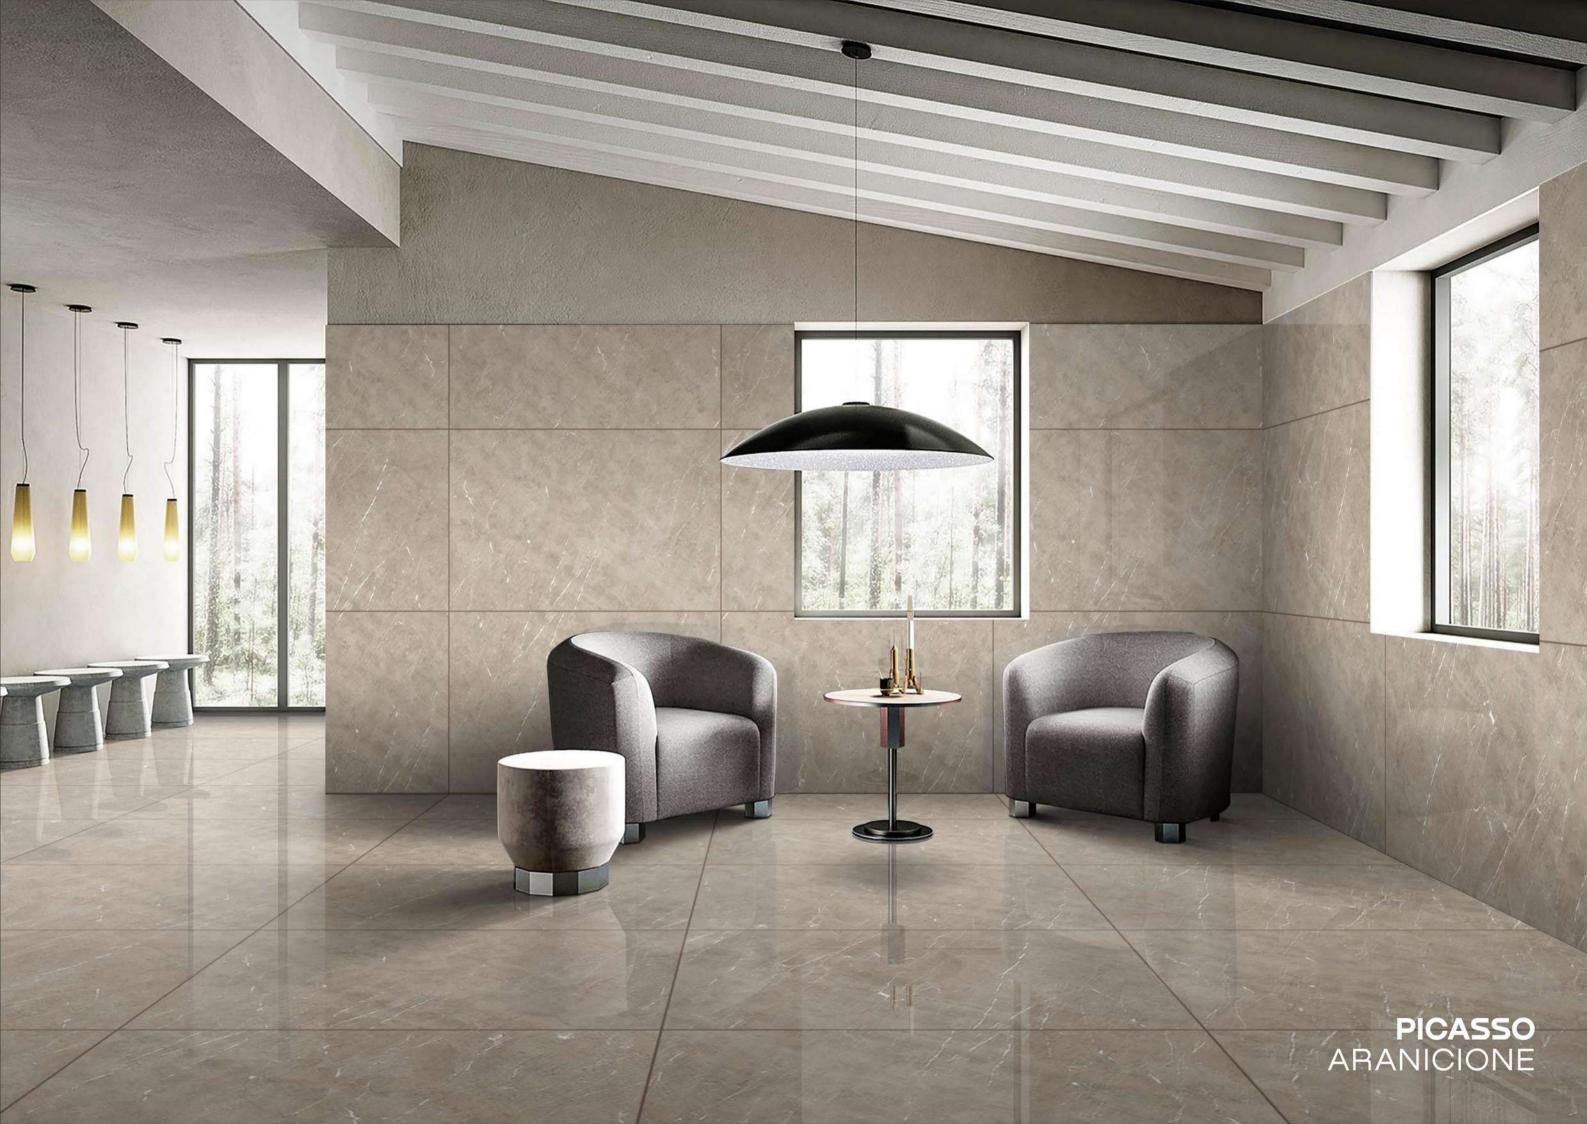

**PATAGONIA**GOLD

**PICASSO** ARANICIONE

FINISH: GLOSSY

SIZE: **800X1200MM** 

THICKNESS: 9MM

PICASSO GRIGIO

**PISTA** DECOR

PISTA BEIGE PISTA DECOR