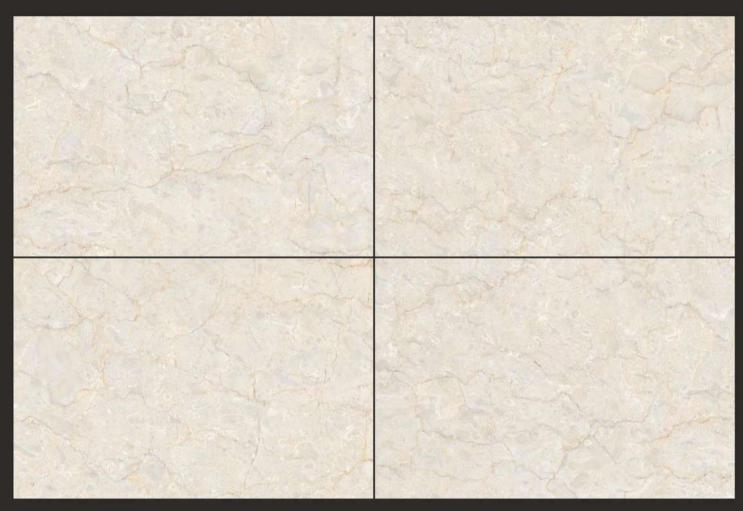

THICKNESS: 9MM







**CORALITO** CREAMA







**CREMILO** BEIGE









**CTRAMA**MARFIL







**DINOVA** BIANCO

FINISH: GLOSSY

SIZE: **800X1200MM** 

THICKNESS: 9MM

RANDOM: 3





**DINOVA** BIANCO

**DINOVA** GRIS







## **EMPERADOR** GRAY









**EXOTIC** WHITE







FAMOUS BLUE









FISTO BIANCO

FINISH: GLOSSY

SIZE: **800X1200MM** 

THICKNESS: 9MM

RANDOM: 3





FISTO BEIGE

FISTO BIANCO







**FONCY** BIANCO

FINISH: GLOSSY

SIZE : **800X1200MM** 

THICKNESS: 9MM

RANDOM: 3





FONCY BIANCO

**FONCY** CREMA







**FUORA** BIANCO









**HARMONEY**GREY









**LEXUS** CREMA

FINISH: GLOSSY

SIZE: **800X1200MM** 

THICKNESS: 9MM

RANDOM: 2













**LEXUS**GRIS







LILAC IVORY

FINISH: GLOSSY

SIZE: **800X1200MM** 

THICKNESS: 9MM

RANDOM: 5





LILAC IVORY

LILAC SABBIA





**MALIBU** NATURAL

FINISH: GLOSSY

SIZE: **800X1200MM** 

THICKNESS: 9MM

RANDOM: 3





MALIBU BIANCO

MALIBU NATURAL





MARCO BRECCIA SILVER



SIZE: **800X1200MM** 

THICKNESS: 9MM

RANDOM: 3



MARCO BRECCIA NATURAL



MARCO BRECCIA SILVER







**MARFIL** GREY









**MAZZERO** AQUA





MAZZERO WHITE





MILKIY WHITE

FINISH: GLOSSY SIZE: 800X1200MM

THICKNESS: 9MM

RANDOM: 1









MISTRAL BIANCO

FINISH: GLOSSY SIZE: 800X1200MM THICKNESS: 9MM RANDOM: 3





MISTRAL BLACK

MISTRAL BROWN

MISTRAL BIANCO





**MONET** GREY

FINISH: GLOSSY SIZE: **800X1200MM** THICKNESS: **9MM** 



**MONET** BEIGE





**MONET** BROWN











**MONTE** GRESTAL

FINISH: GLOSSY

SIZE : **800X1200MM** 

THICKNESS: 9MM







MONTE GRESTAL





MURANO IVORY