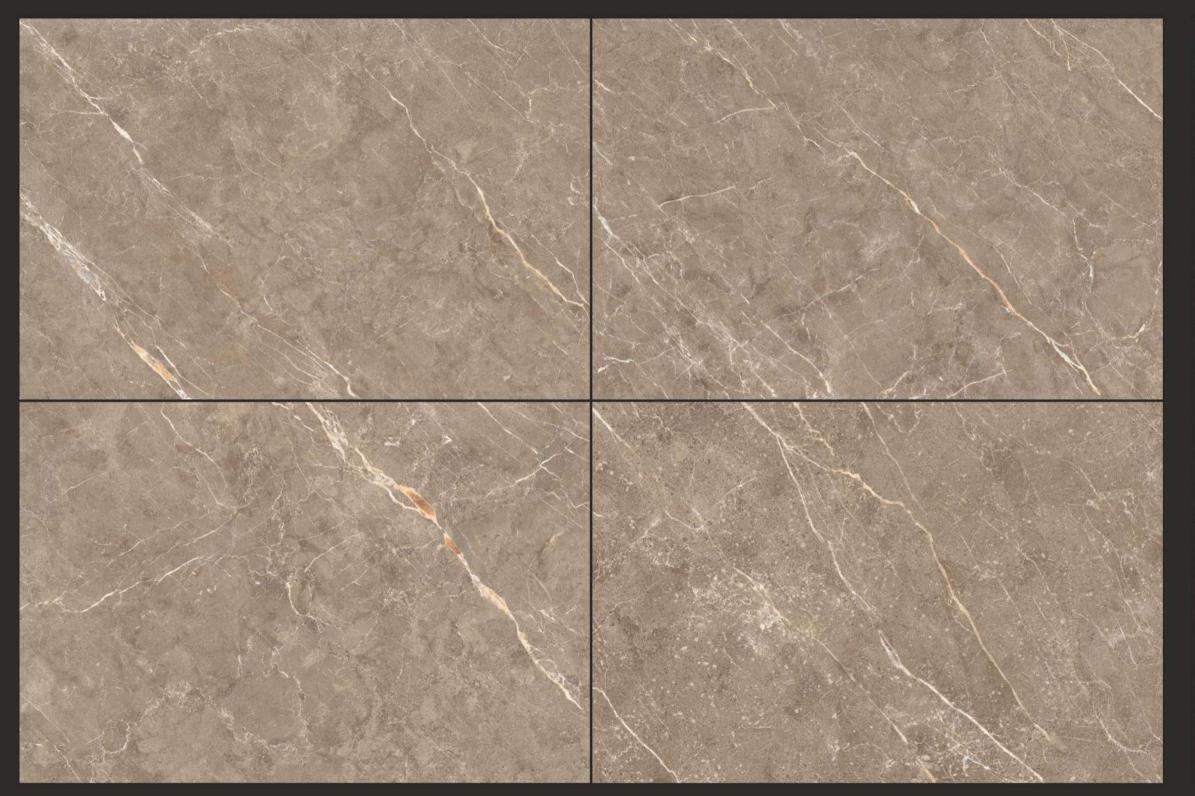

1200MM** 

THICKNESS: 9MM







**ONIKA** LIGHT







ONYX SKY









**OZON** SMOCK















**PATAGONIA**GOLD







**PICASSO** ARANICIONE

FINISH: GLOSSY

SIZE: **800X1200MM** 

THICKNESS: 9MM







PICASSO GRIGIO







**PISTA** DECOR









PISTA BEIGE PISTA DECOR

PISTA CREAM





PISTA DECOR 2









PISTA NATURAL

PISTA DECOR

PISTA CREAM





**PULPIS** GREY

FINISH: GLOSSY SIZE: **800X1200MM** THICKNESS: 9MM RANDOM: 4



**PULPIS** BEIGE **PULPIS** GREY



ROCA BROWN

FINISH: GLOSSY

SIZE: **800X1200MM** 

THICKNESS: 9MM

RANDOM: 3





ROCA GREY









**ROYAL**MARFIL GREY

FINISH : **GLOSSY** 

SIZE: **800X1200MM** 

THICKNESS: 9MM









**SAND** GRAY









**SKY** GREEN

FINISH : GLOSSY

SIZE : **800X1200MM** 

THICKNESS: 9MM









**SONATA** GREY







**SPANISH** GREY

FINISH: GLOSSY

SIZE: **800X1200MM** 

THICKNESS: 9MM







**SPANISH** NATURAL







**TOPAZ** RED









## **TRAVERTINE** ASH

ASH SIZE : 800X1200MM THICKNESS : 9MM RANDOM : 1



**TRAVERTINE** ASH



**TRAVERTINE BROWN** 







**ZED** ONYX RED

FINISH: GLOSSY SIZE: 800X1200MM

THICKNESS: 9MM