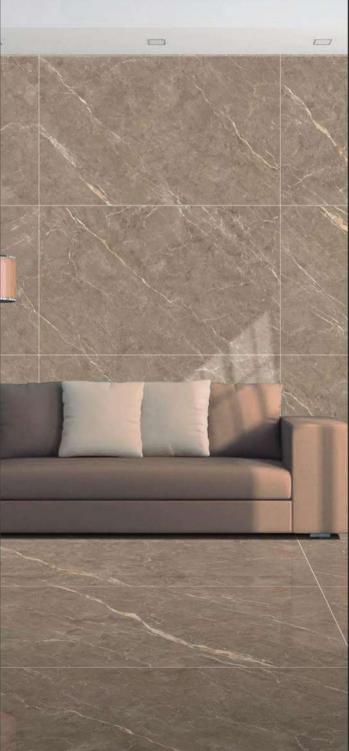

SIZE: **800X1200MM** 

THICKNESS: 9MM

**SAND** GRAY

**SKY** GREEN

FINISH : GLOSSY

SIZE : **800X1200MM** 

THICKNESS: 9MM

**SONATA** GREY