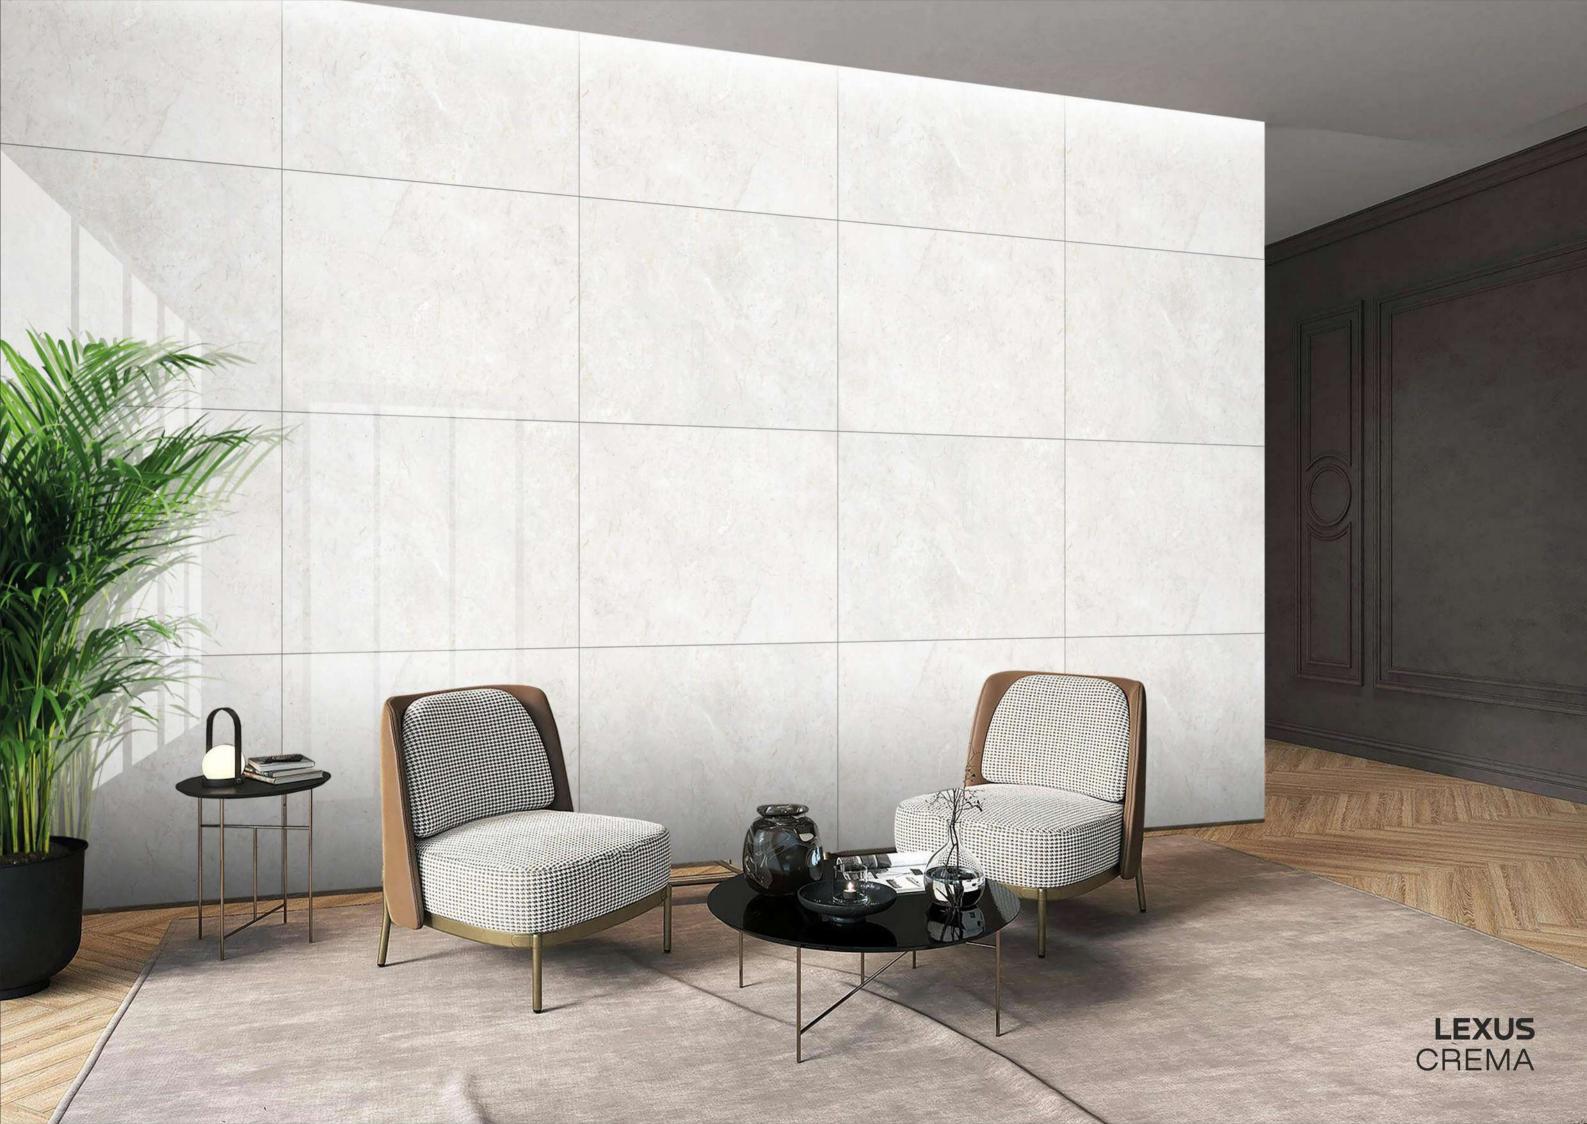

**FONCY** CREMA

**FUORA** BIANCO

**HARMONEY**GREY

**LEXUS** CREMA

FINISH: GLOSSY

SIZE: **800X1200MM** 

THICKNESS: 9MM

RANDOM: 2