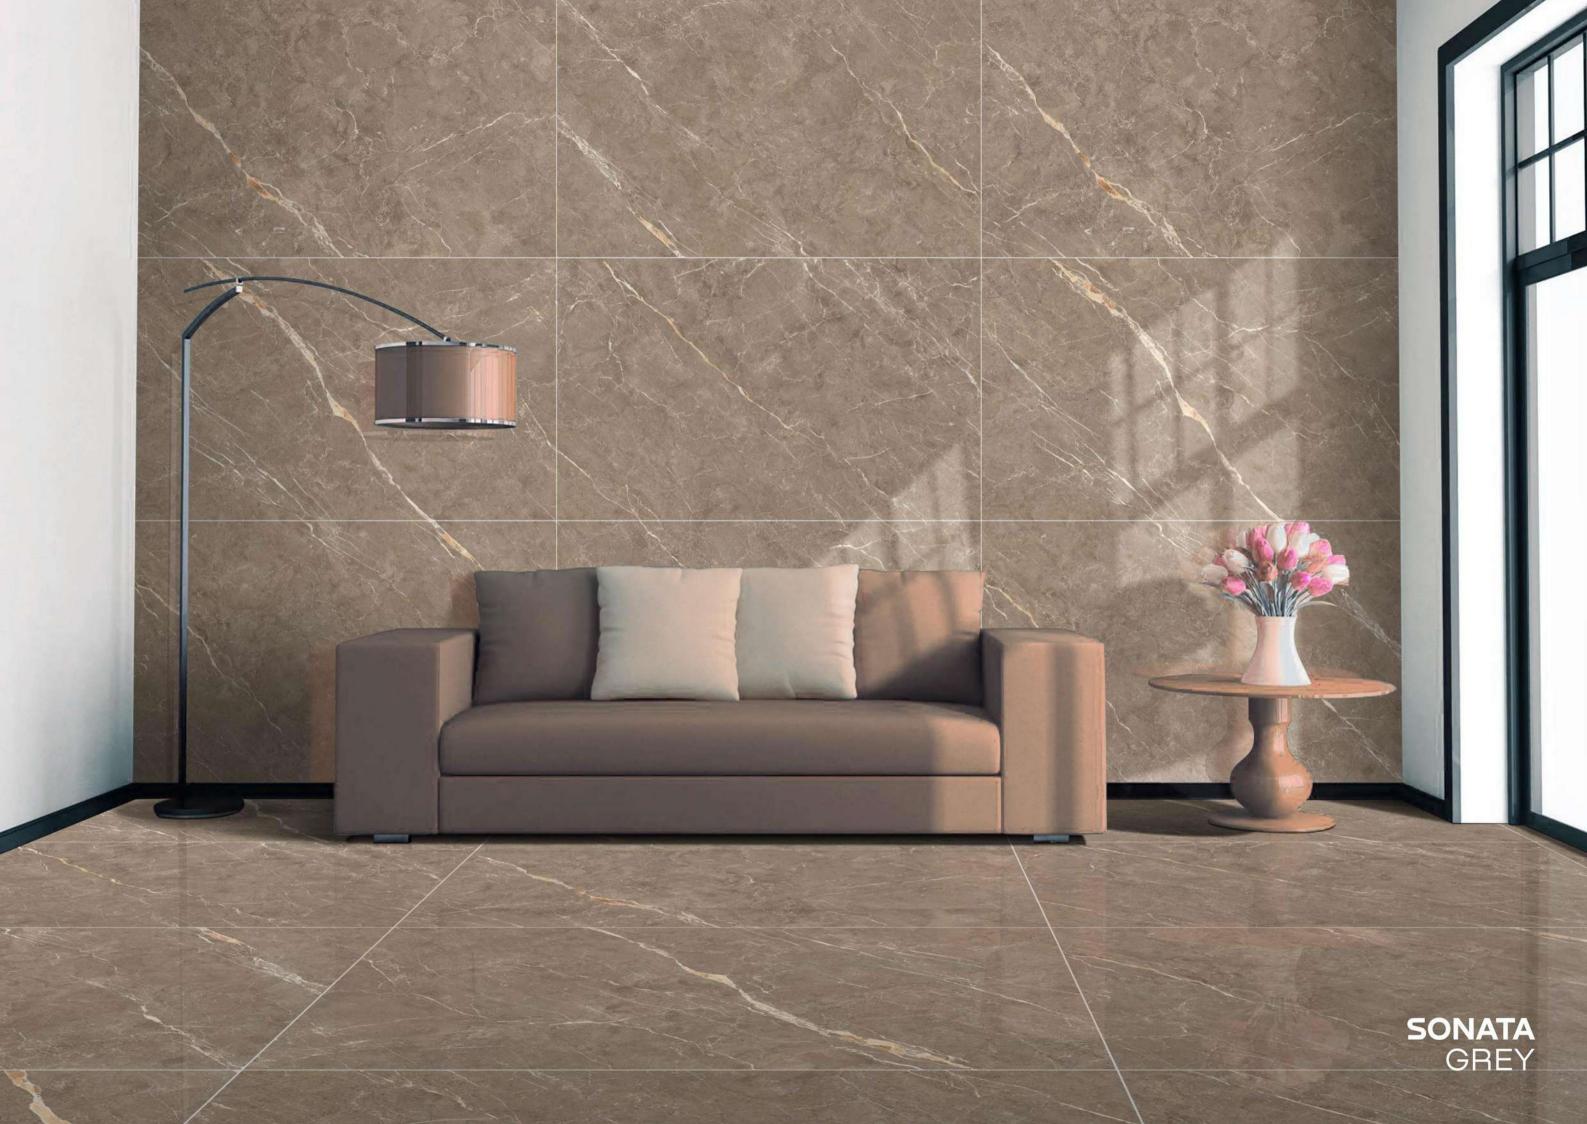

SIZE: **800X1200MM** 

THICKNESS: 9MM

**SAND** GRAY

**SKY** GREEN

FINISH : GLOSSY

SIZE : **800X1200MM** 

THICKNESS: 9MM

**SONATA** GREY