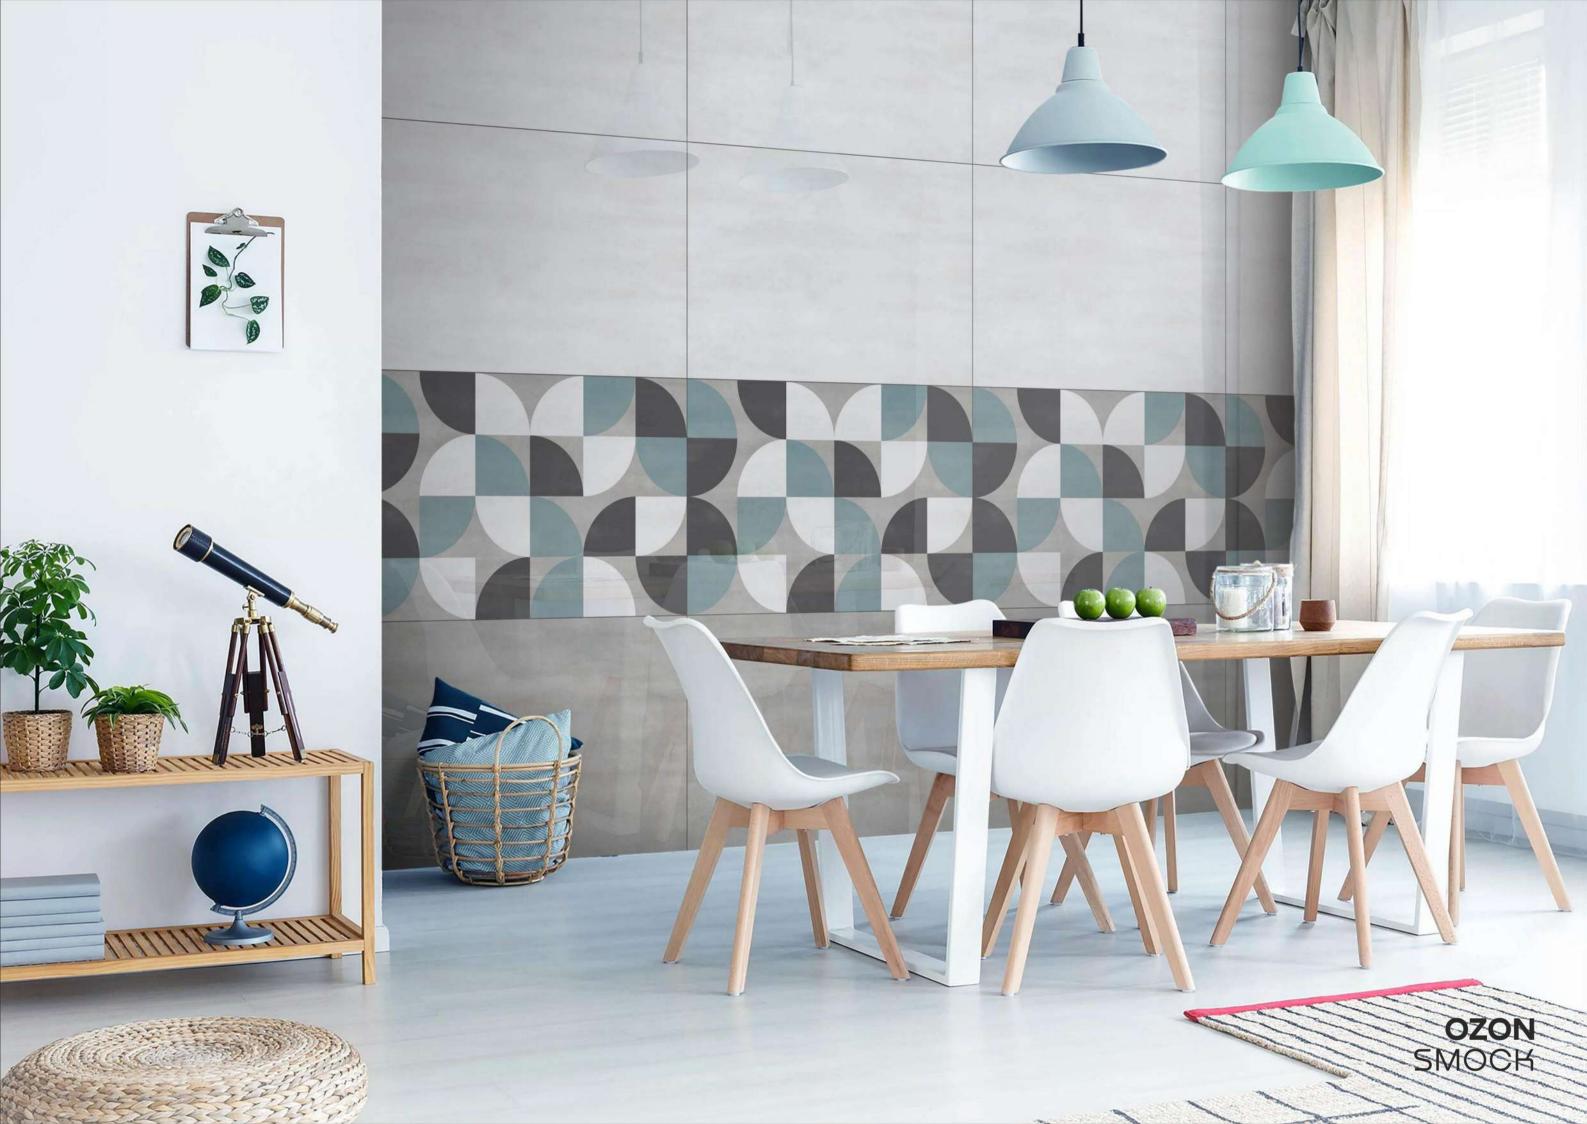

ONICE PEARL

**ONIKA** LIGHT

FINISH: GLOSSY

SIZE : **800X1200MM** 

THICKNESS: 9MM

**ONIKA** LIGHT

ONYX SKY

**OZON** SMOCK