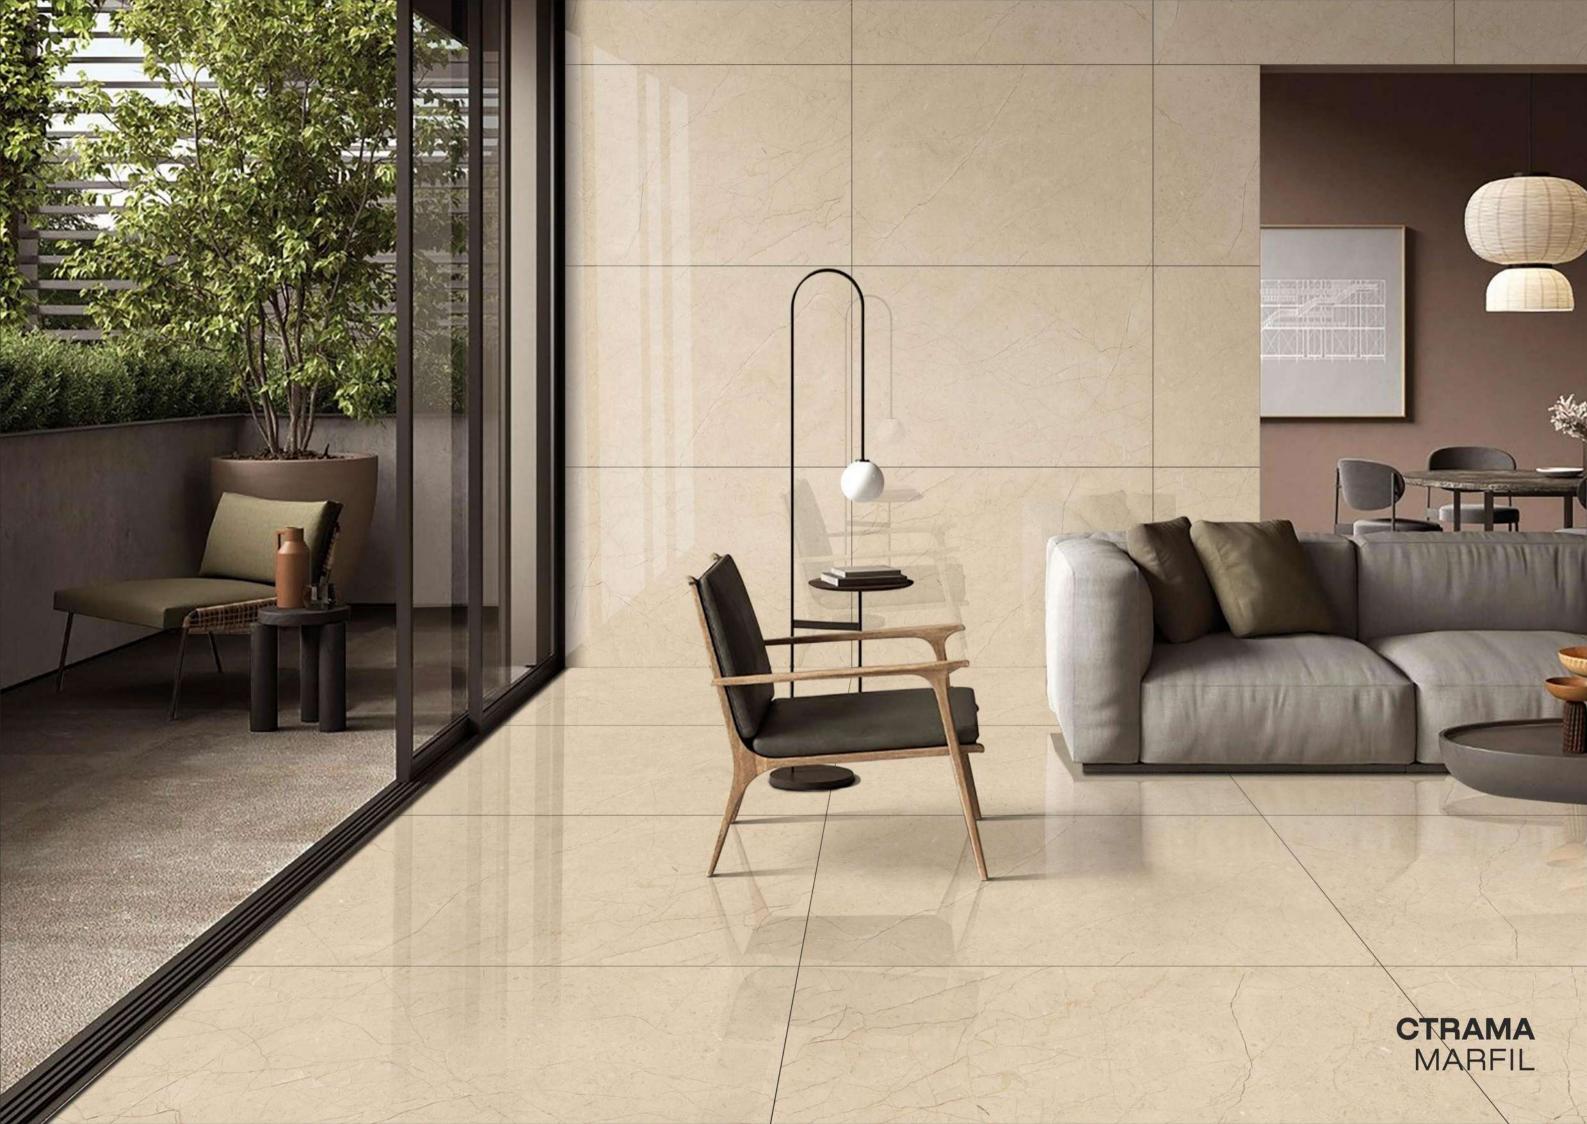

**CTRAMA**MARFIL

**DINOVA** BIANCO

FINISH: GLOSSY

SIZE: **800X1200MM** 

THICKNESS: 9MM

RANDOM: 3

**DINOVA** BIANCO

**DINOVA** GRIS