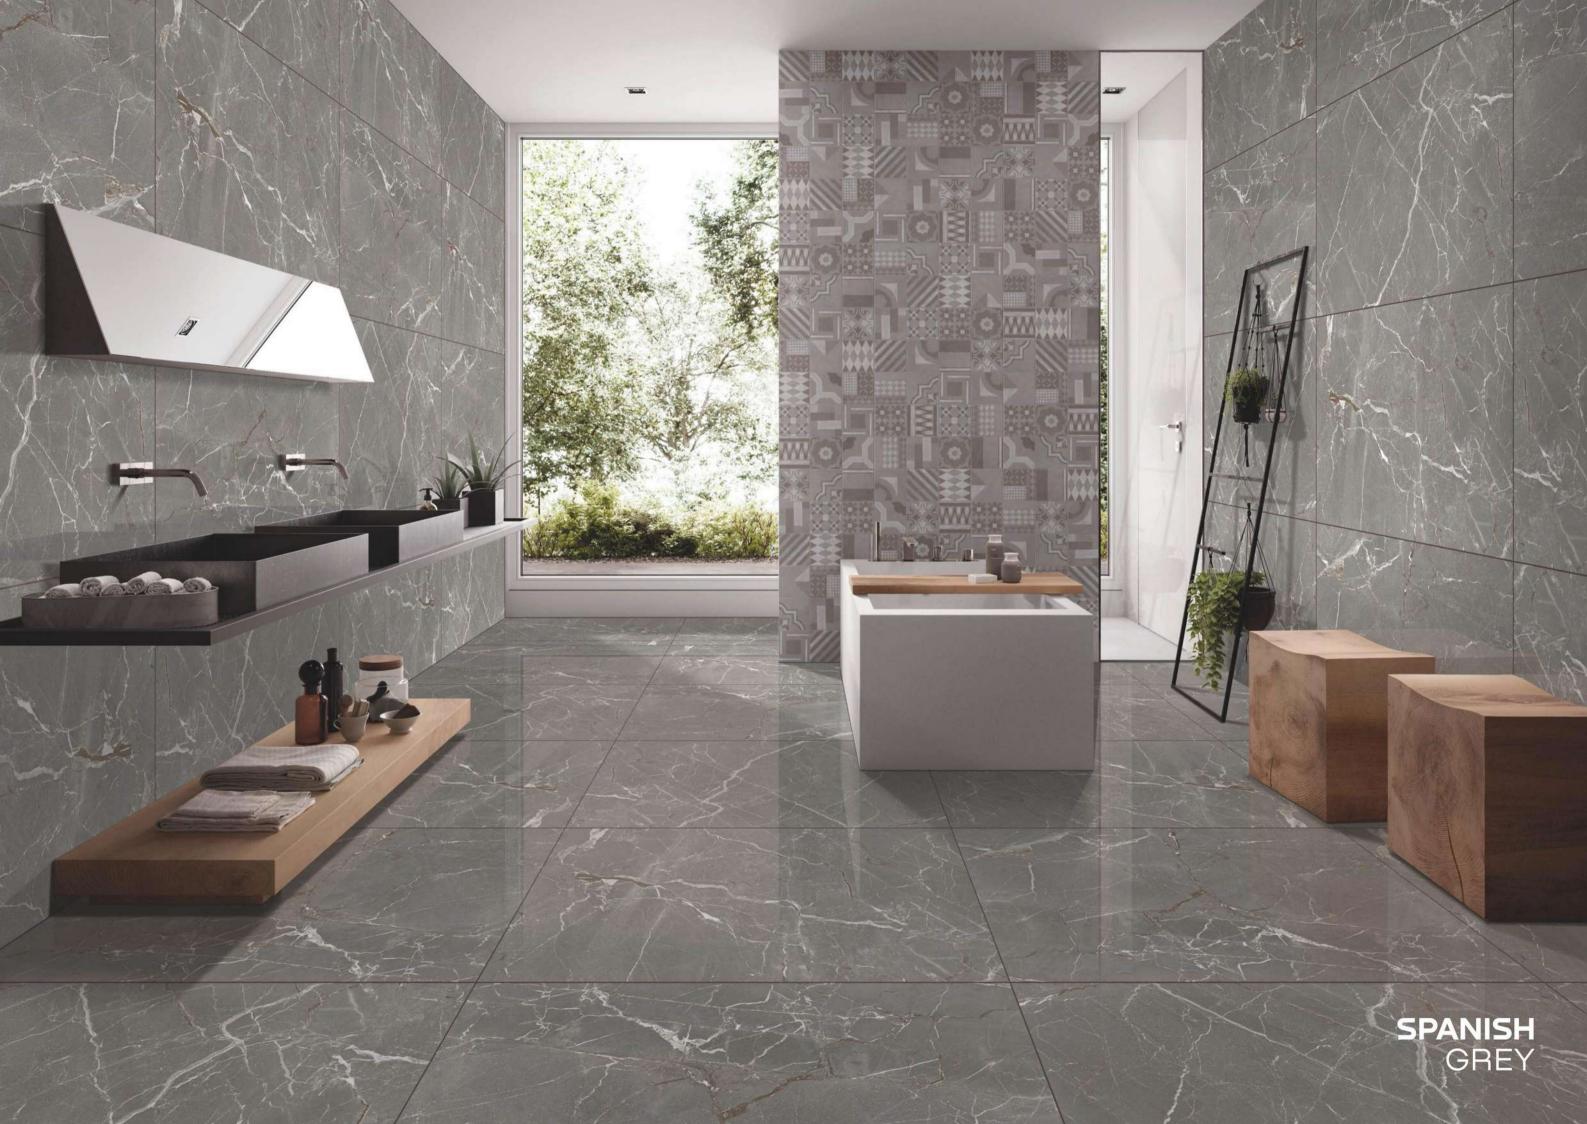

**SPANISH** GREY

FINISH: GLOSSY

SIZE: **800X1200MM** 

THICKNESS: 9MM

**SPANISH** NATURAL

**TOPAZ** RED