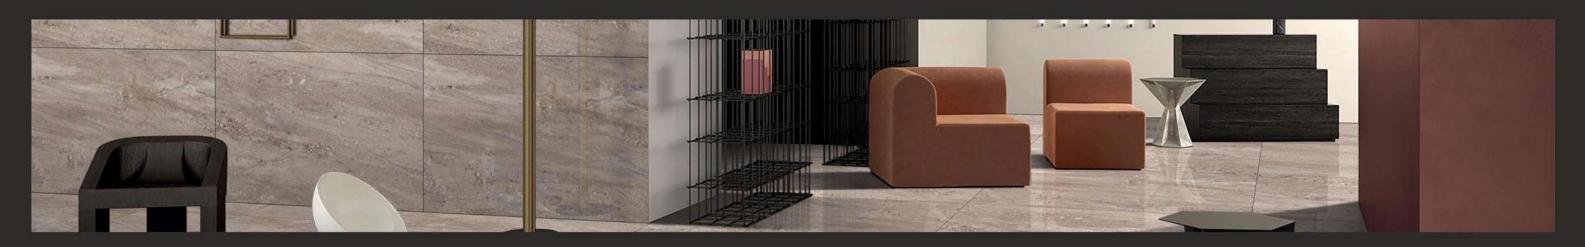

ROCA BROWN

FINISH: GLOSSY

SIZE: **800X1200MM** 

THICKNESS: 9MM

RANDOM: 3

ROCA GREY

**ROYAL**MARFIL GREY

FINISH : **GLOSSY** 