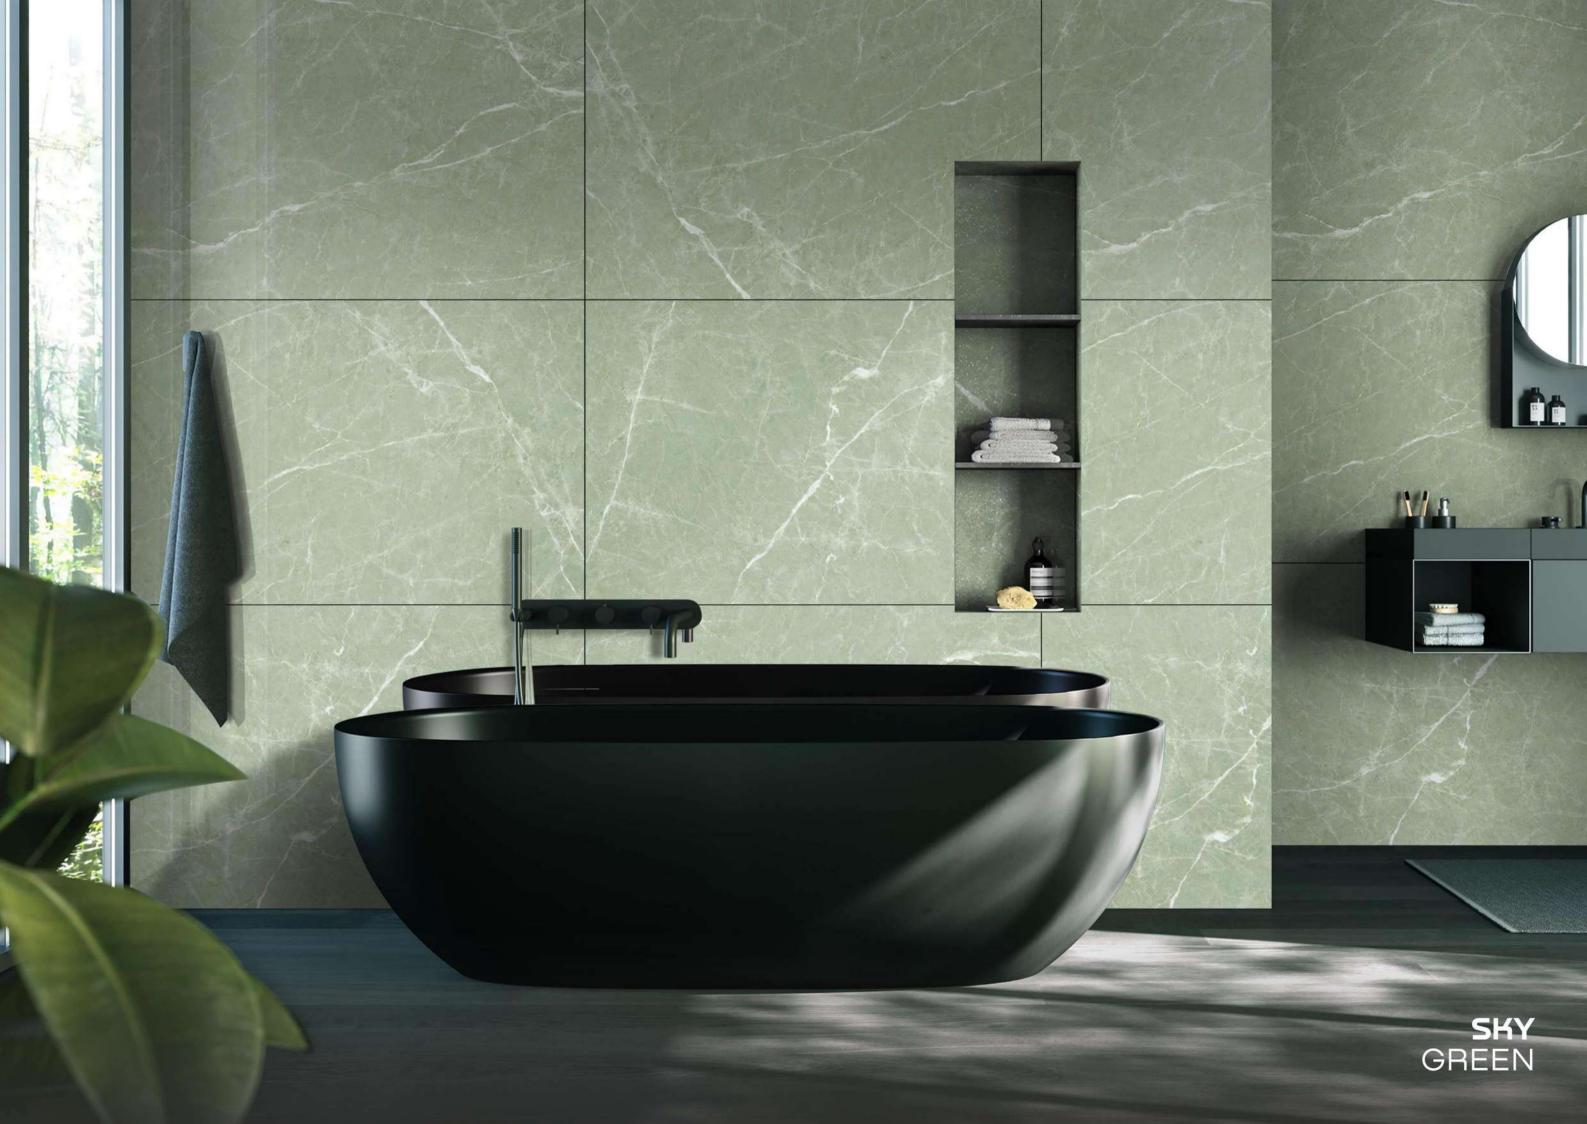

SIZE: **800X1200MM** 

THICKNESS: 9MM

**SAND** GRAY

**SKY** GREEN

FINISH : GLOSSY

SIZE : **800X1200MM** 

THICKNESS: 9MM

**SONATA** GREY