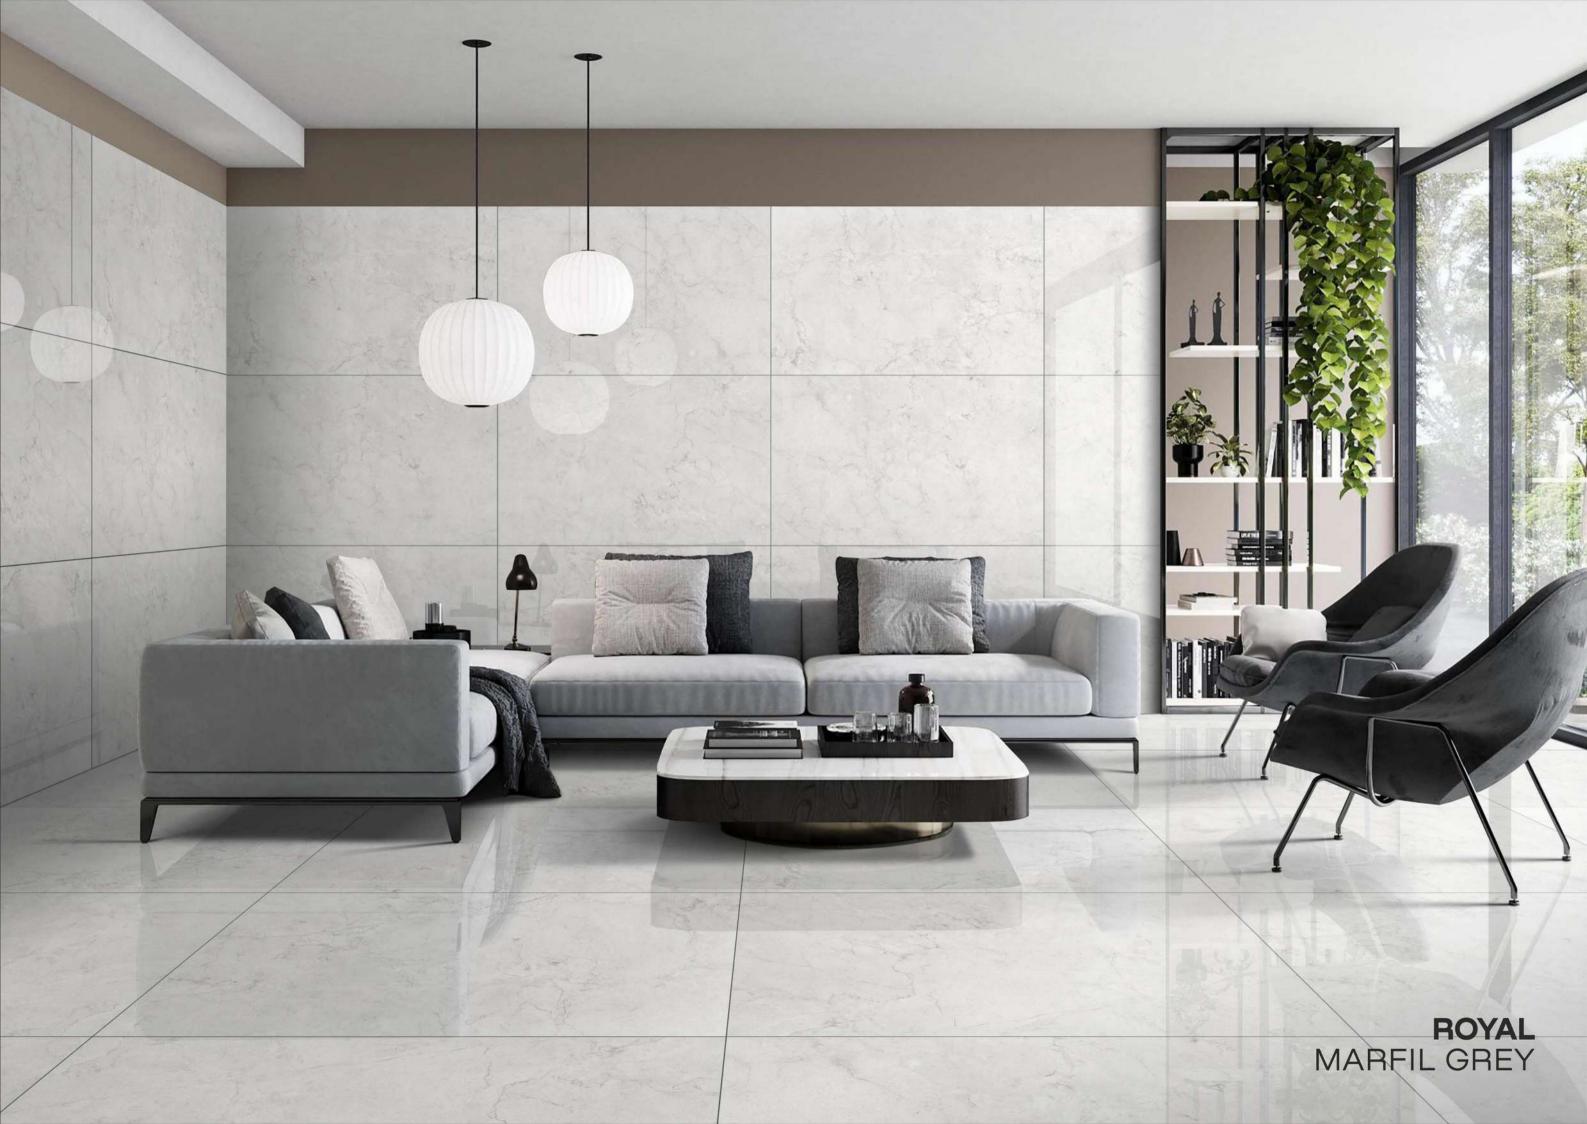

ROCA BROWN

FINISH: GLOSSY

SIZE: **800X1200MM** 

THICKNESS: 9MM

RANDOM: 3

ROCA GREY

**ROYAL**MARFIL GREY

FINISH : **GLOSSY** 