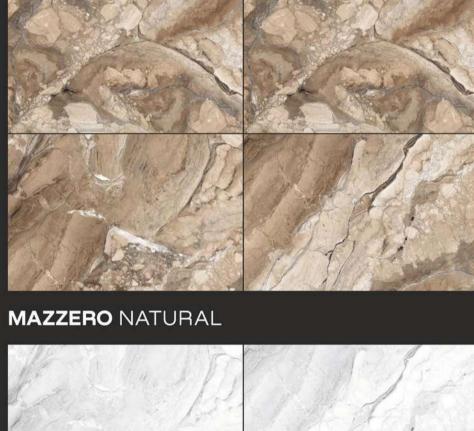

SIZE: **800X1200MM** 

THICKNESS: 9MM

RANDOM: 3

MARCO BRECCIA NATURAL

MARCO BRECCIA SILVER

**MARFIL** GREY

**MAZZERO** AQUA

MAZZERO WHITE