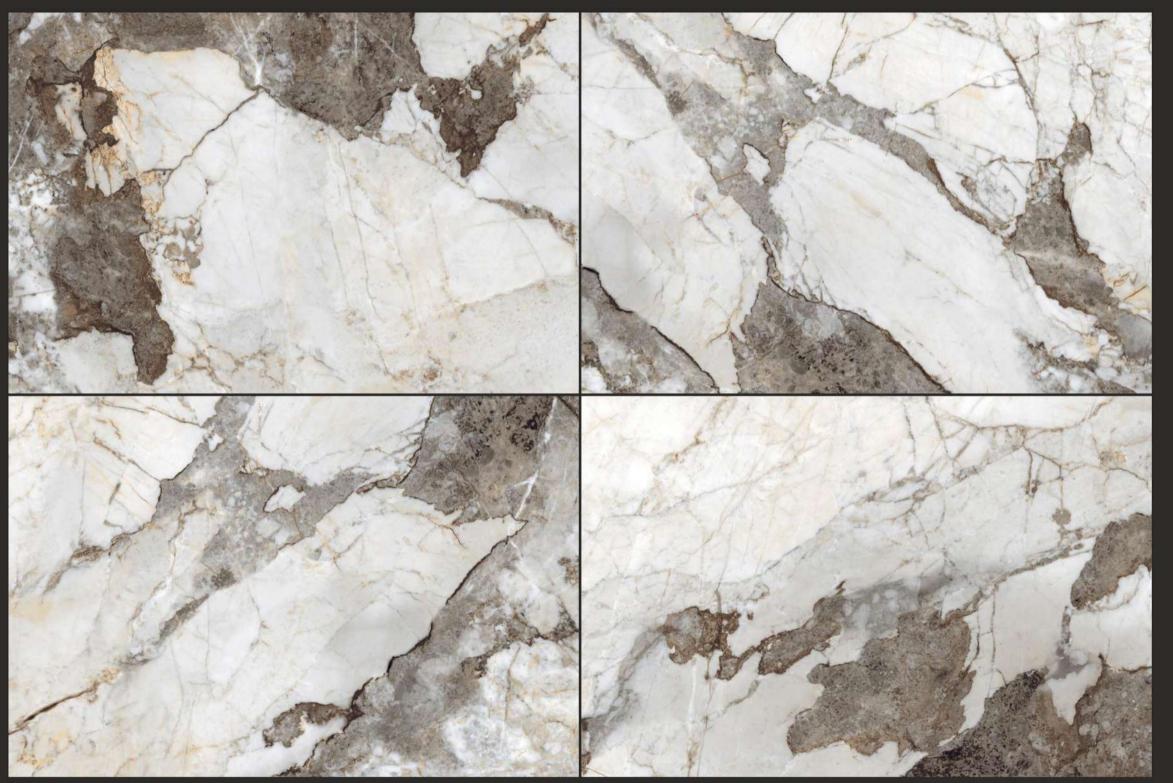

## **EMPERADOR** GRAY

**EXOTIC** WHITE

FAMOUS BLUE

FISTO BIANCO

FINISH: GLOSSY

SIZE: **800X1200MM** 

THICKNESS: 9MM

RANDOM: 3