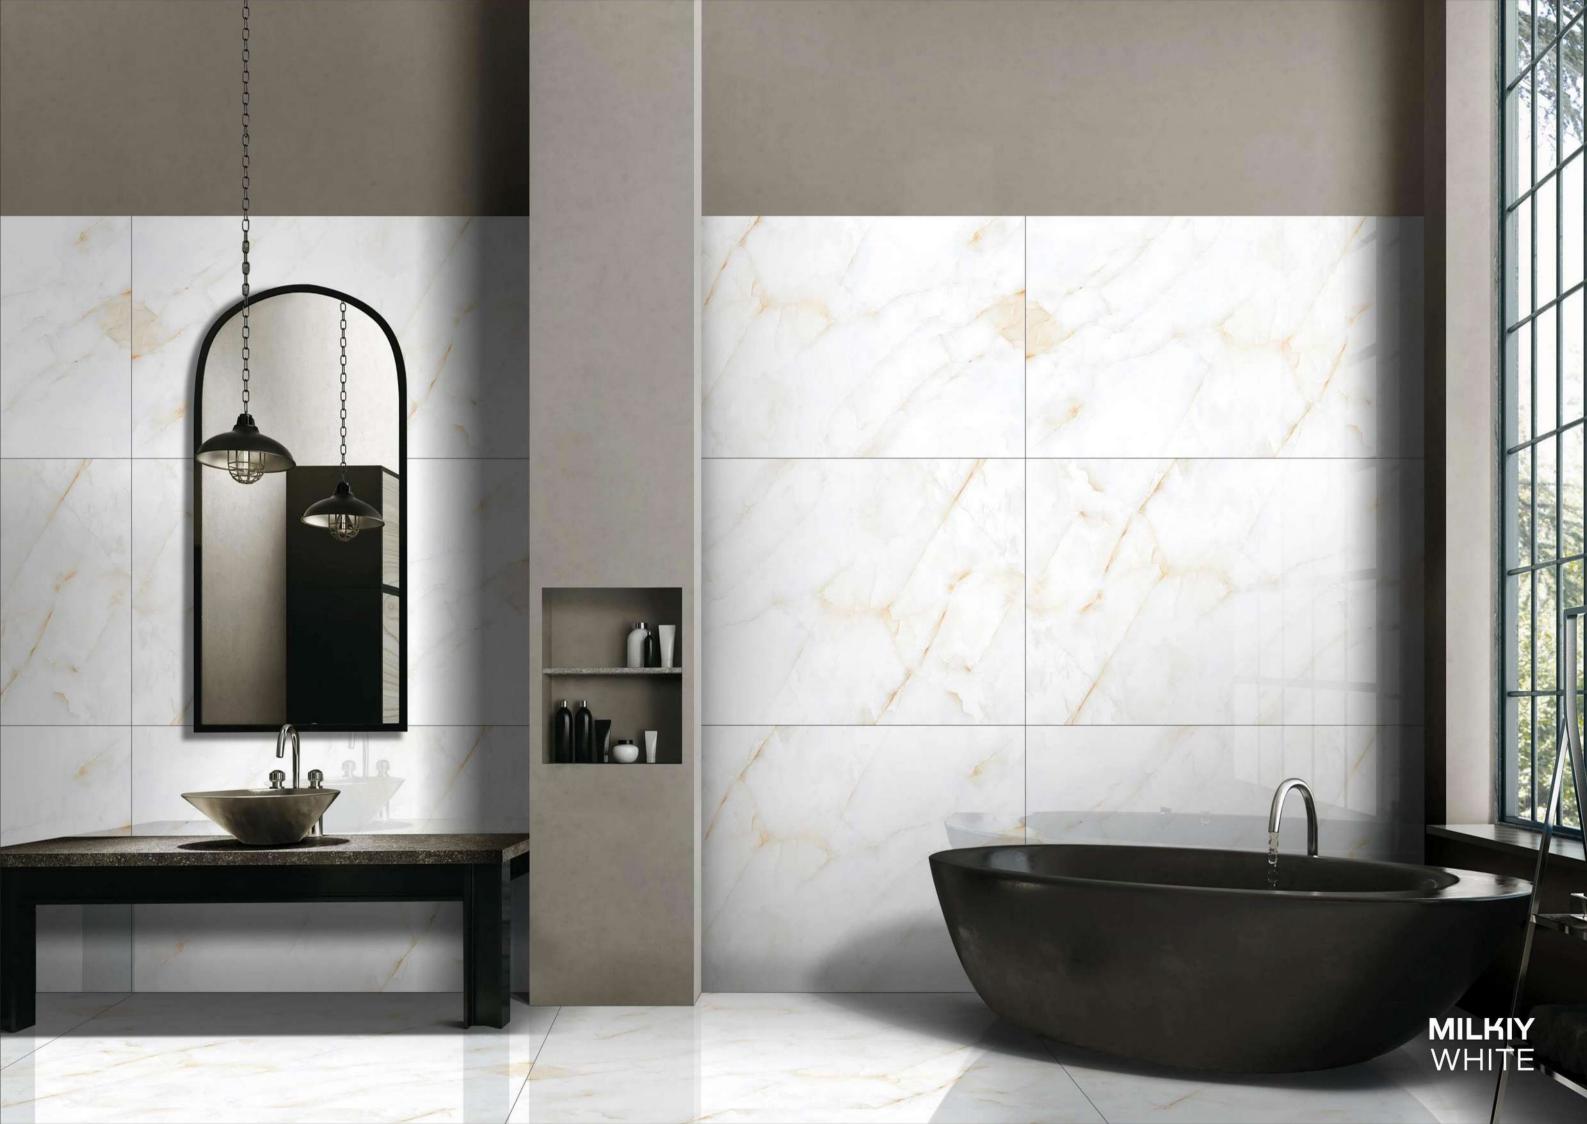

MILKIY WHITE

FINISH: GLOSSY SIZE: 800X1200MM

THICKNESS: 9MM

RANDOM: 1

MISTRAL BIANCO

FINISH: GLOSSY SIZE: 800X1200MM THICKNESS: 9MM RANDOM: 3

MISTRAL BLACK

MISTRAL BROWN