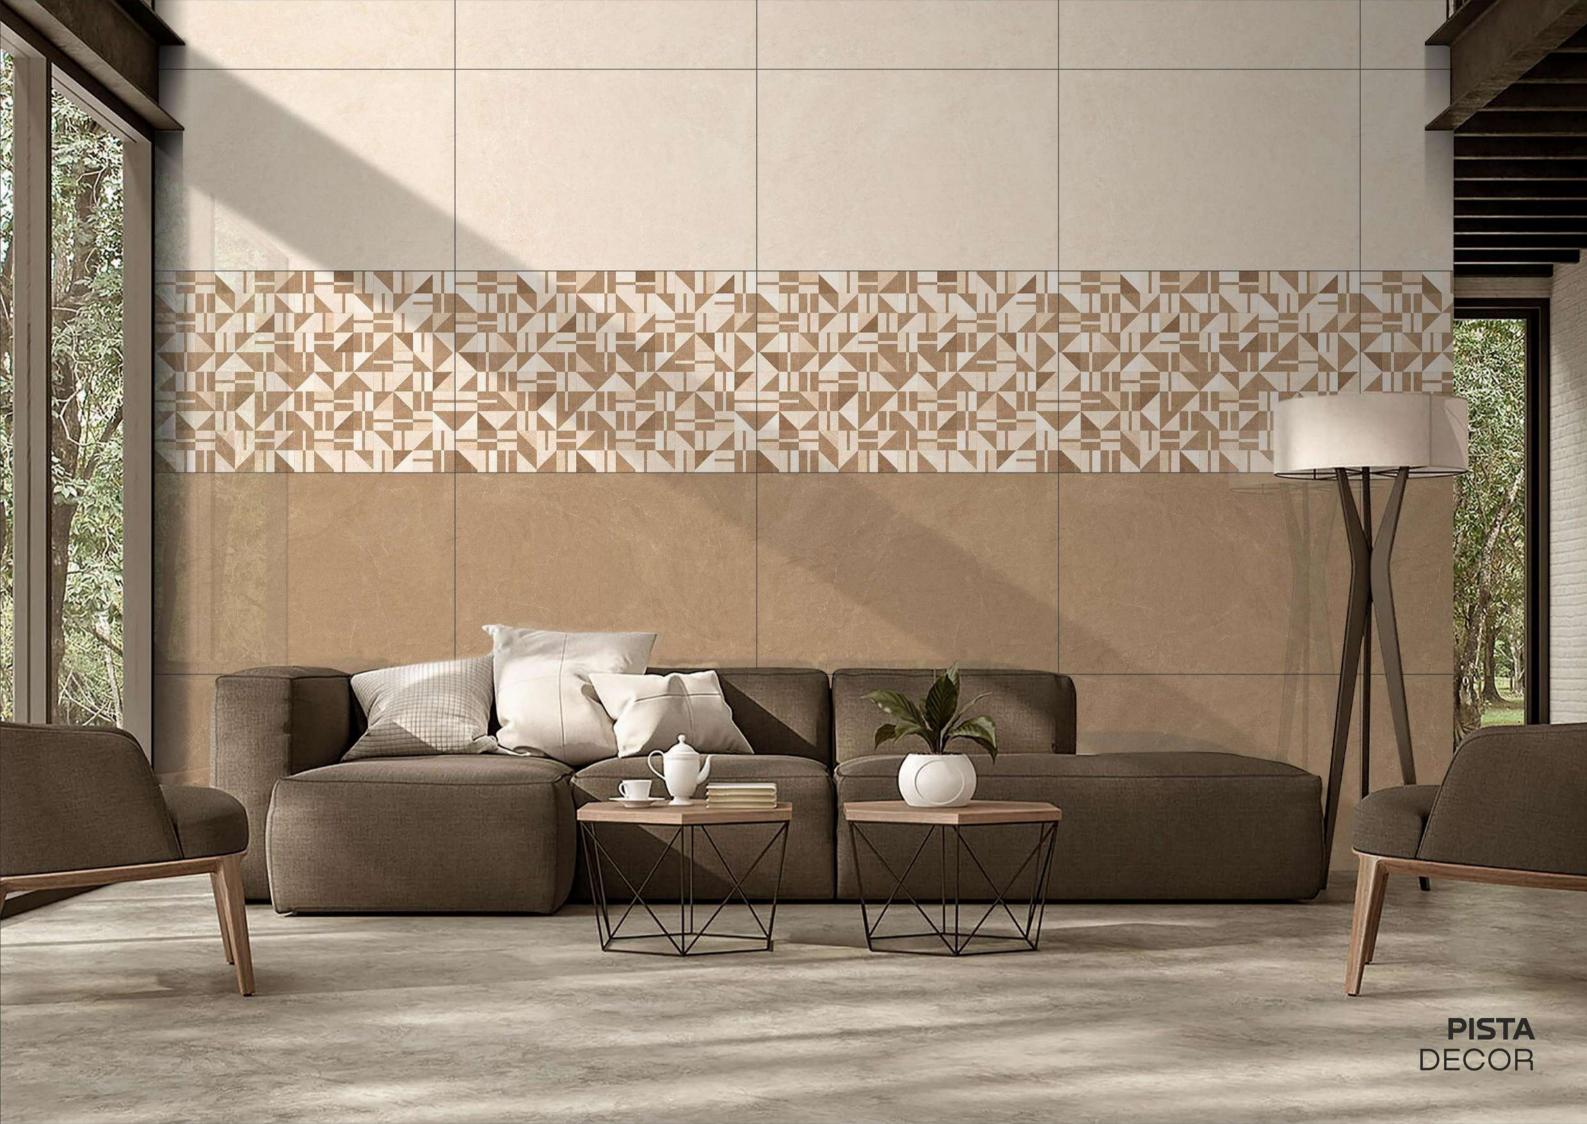

**PATAGONIA**GOLD

**PICASSO** ARANICIONE

FINISH: GLOSSY

SIZE: **800X1200MM** 

THICKNESS: 9MM

PICASSO GRIGIO

**PISTA** DECOR

PISTA BEIGE PISTA DECOR

PISTA CREAM

PISTA DECOR 2

PISTA NATURAL

PISTA DECOR

PISTA CREAM

**PULPIS** GREY

FINISH: GLOSSY SIZE: **800X1200MM** THICKNESS: 9MM RANDOM: 4

**PULPIS** BEIGE **PULPIS** GREY