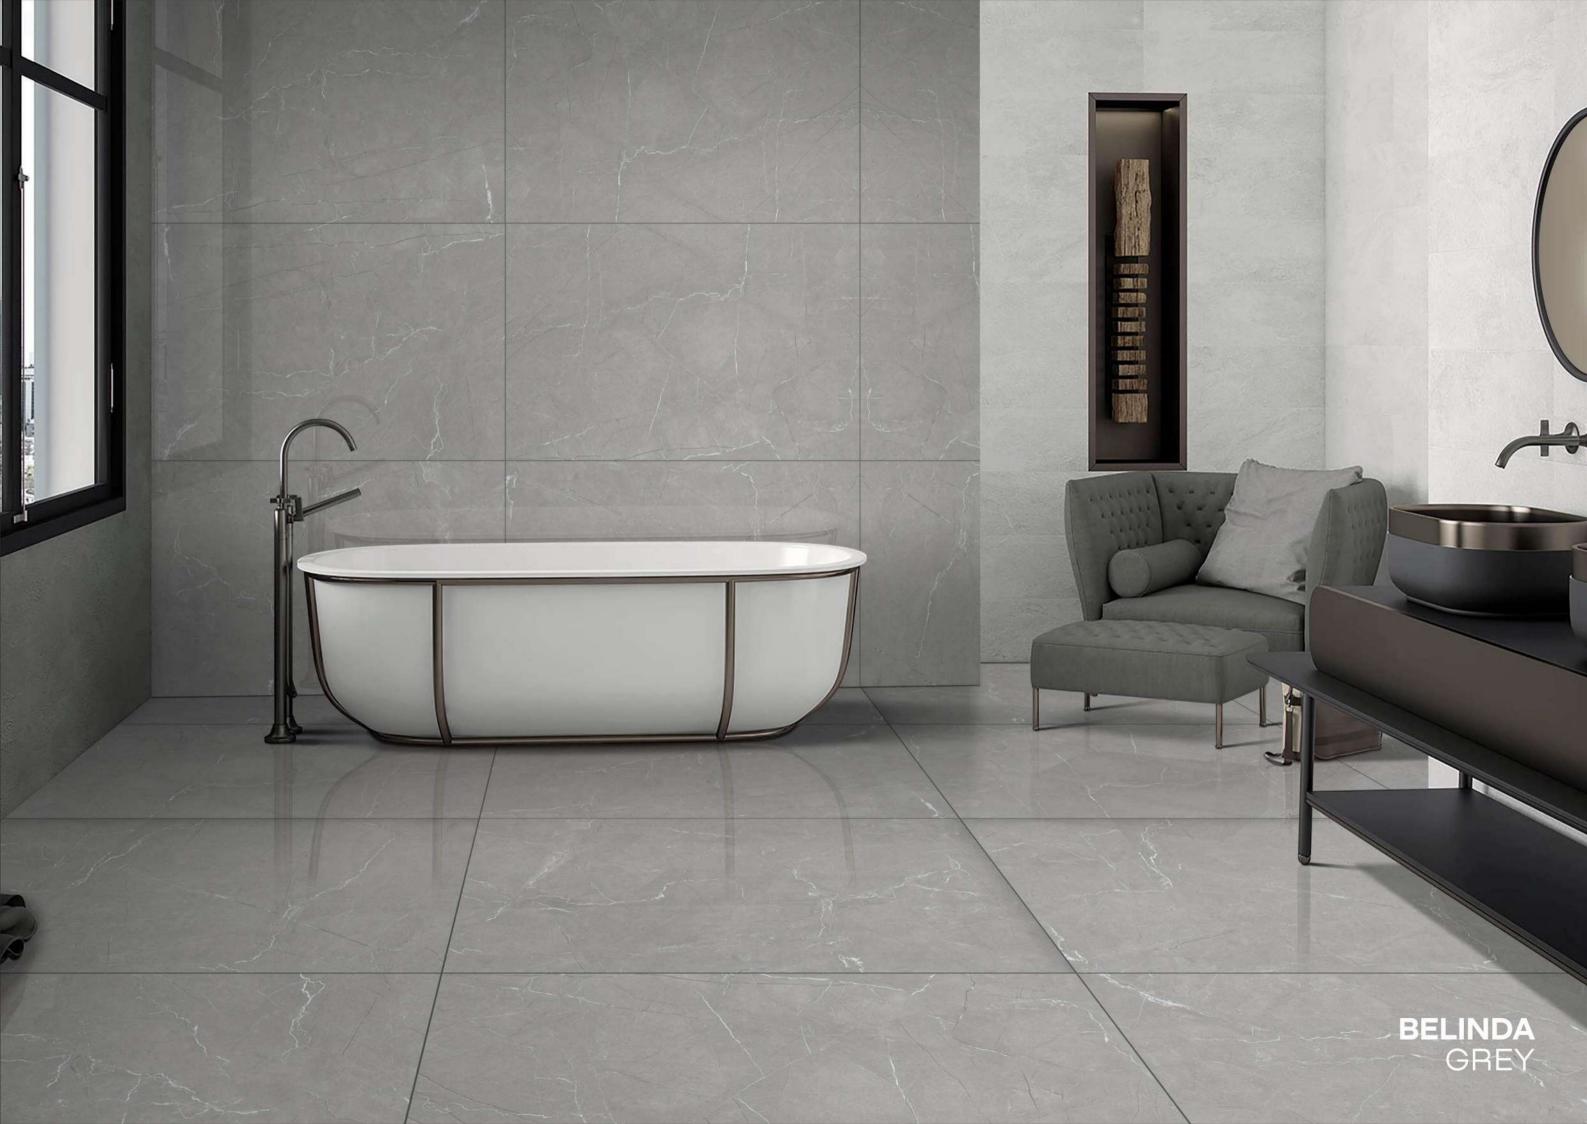

**ASTRA** IVORY

**AXI** BRECCIA

**BELINDA**GREY

FINISH: GLOSSY

SIZE: **800X1200MM** 

THICKNESS: 9MM

**BREACH**NATURAL

BRECCIA AURORA WHITE