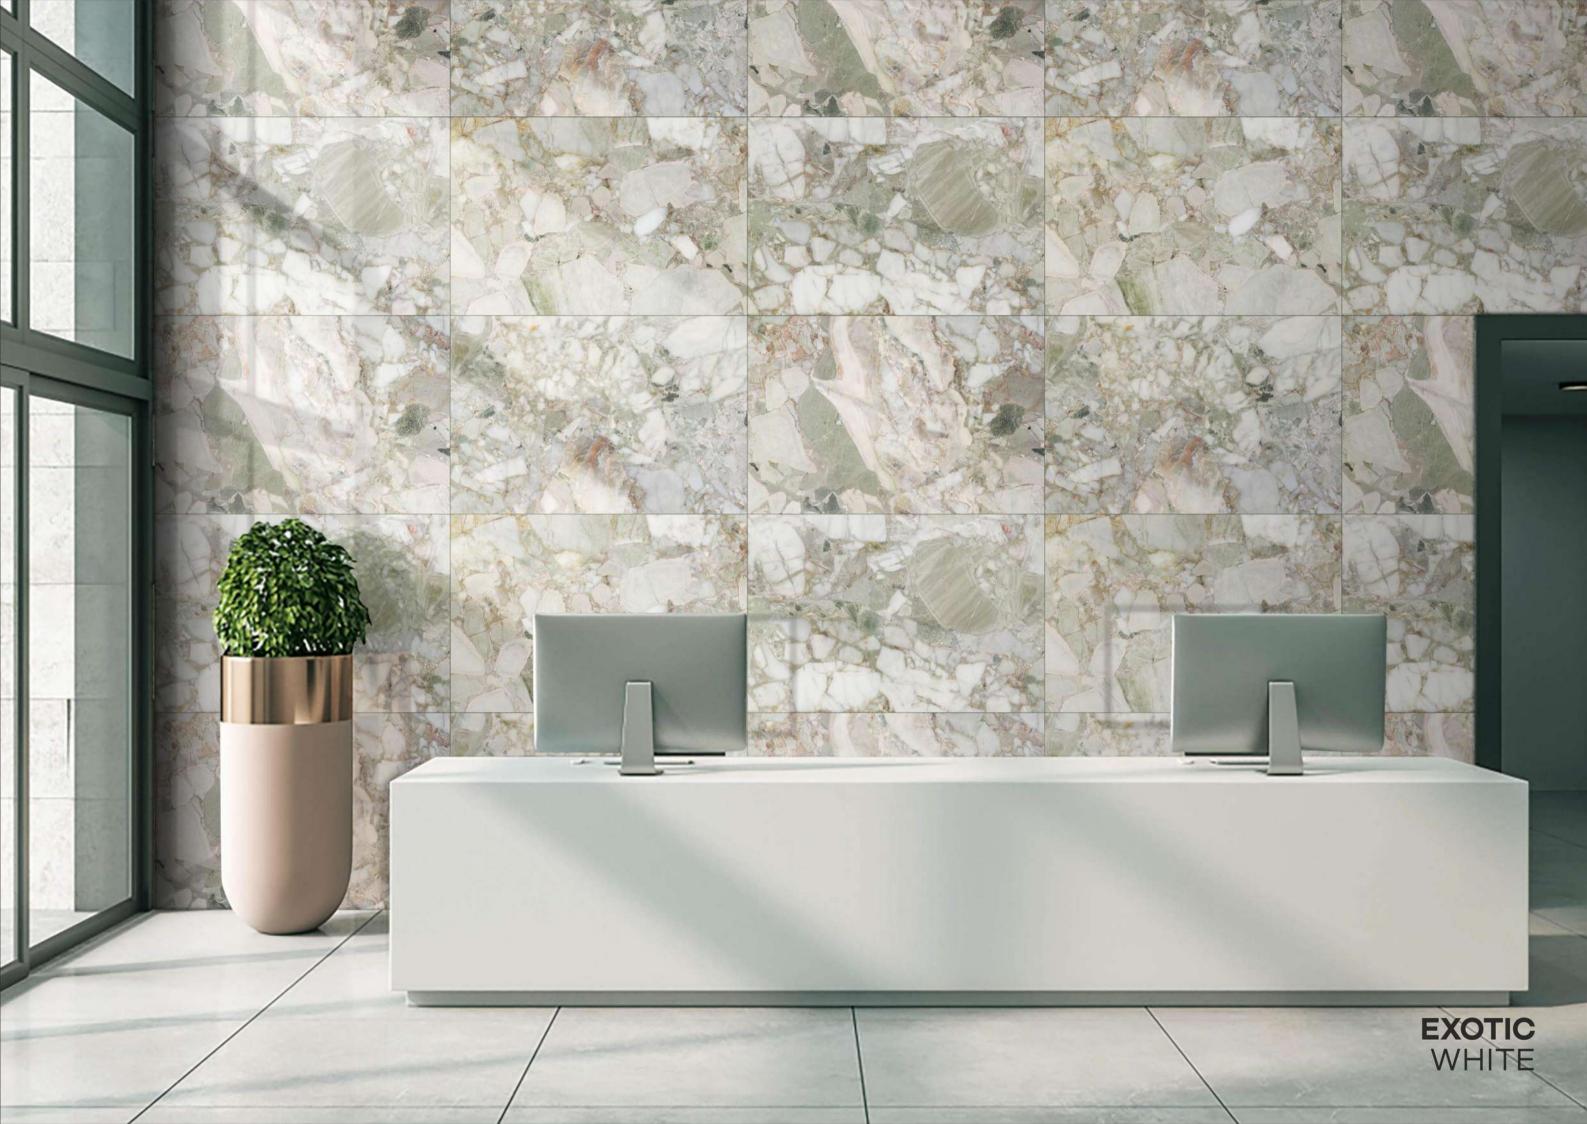

## **EMPERADOR** GRAY

**EXOTIC** WHITE

FAMOUS BLUE

FISTO BIANCO

FINISH: GLOSSY

SIZE: **800X1200MM** 

THICKNESS: 9MM

RANDOM: 3