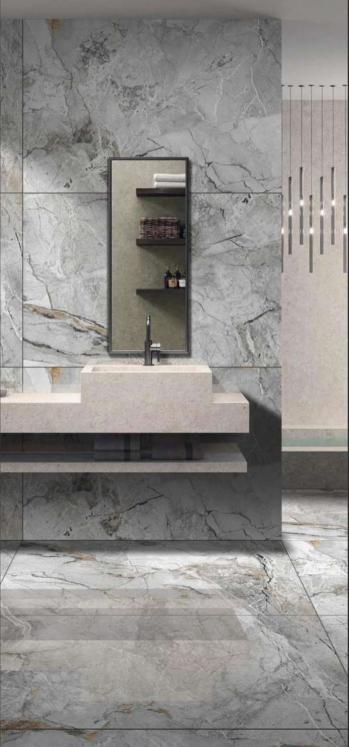

**ASTRA** IVORY

**AXI** BRECCIA

**BELINDA**GREY

FINISH: GLOSSY

SIZE: **800X1200MM** 

THICKNESS: 9MM

**BREACH**NATURAL

BRECCIA AURORA WHITE