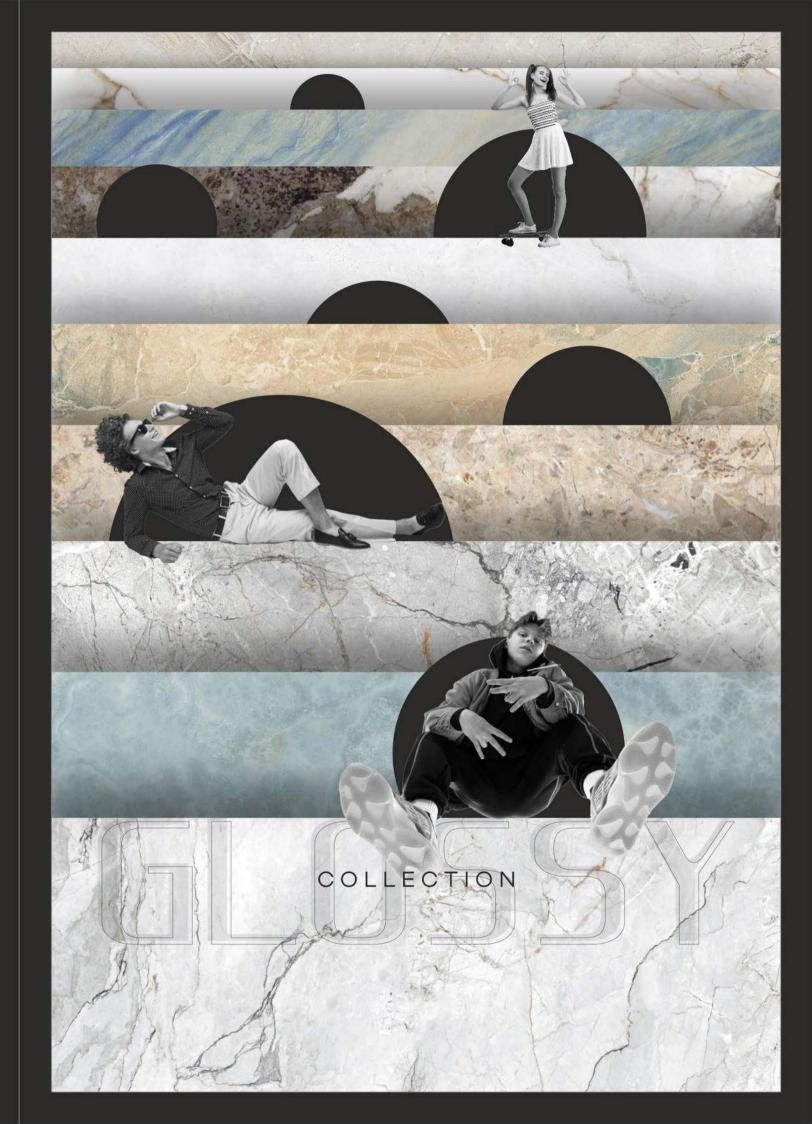

#### Index Glossy

In recent years, the selection of tiles has been heavily influenced by elements like color, texture, pattern, and finish, which are available in materials including ceramic, porcelain, and glass. Color enhances the overall décor of any area by adding personality and brightness.

Please click the corresponding tiles to view specific tile details.

Click on the logo to return to previous index page.

**AARON** DUST

FINISH: GLOSSY

SIZE: **800X1200MM** 

THICKNESS: 9MM

**AARON** SMOCK

**AEMENIA** DAISY