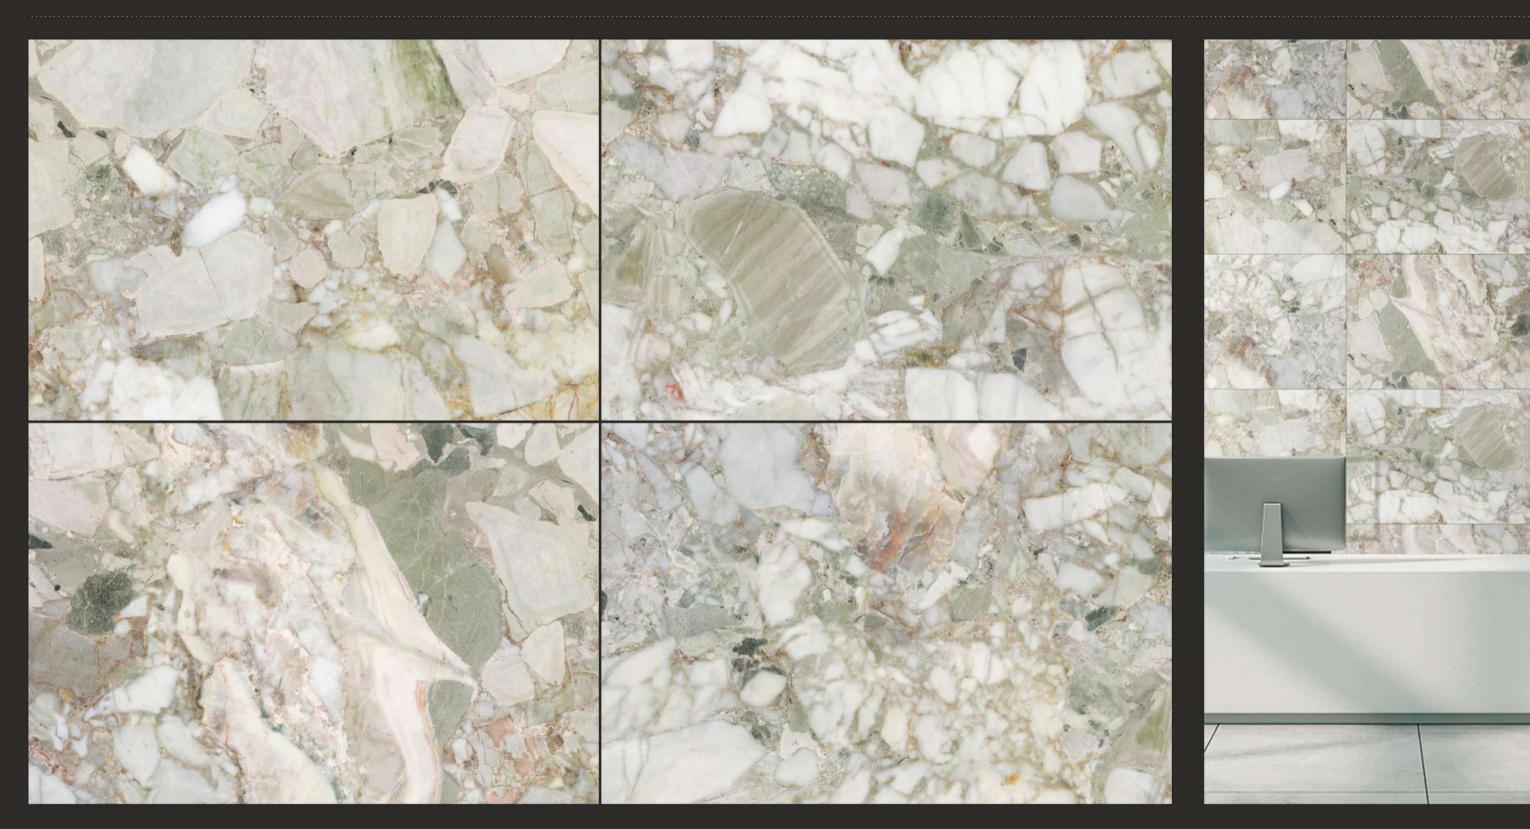

## **EMPERADOR** GRAY

**EXOTIC** WHITE

FAMOUS BLUE

FISTO BIANCO

FINISH: GLOSSY

SIZE: **800X1200MM** 

THICKNESS: 9MM

RANDOM: 3