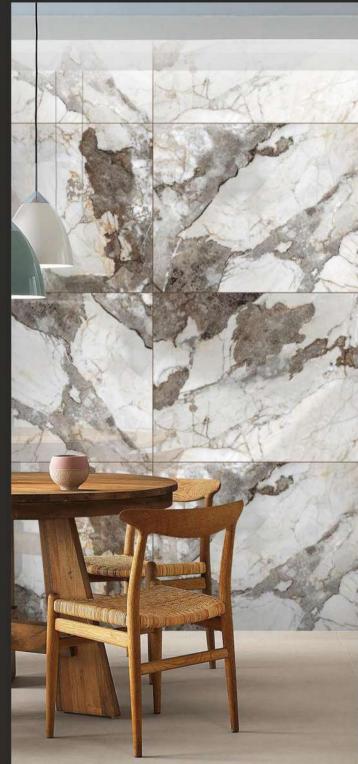

**PATAGONIA**GOLD

**PICASSO** ARANICIONE

FINISH: GLOSSY

SIZE: **800X1200MM** 

THICKNESS: 9MM

PICASSO GRIGIO

**PISTA** DECOR

PISTA BEIGE PISTA DECOR