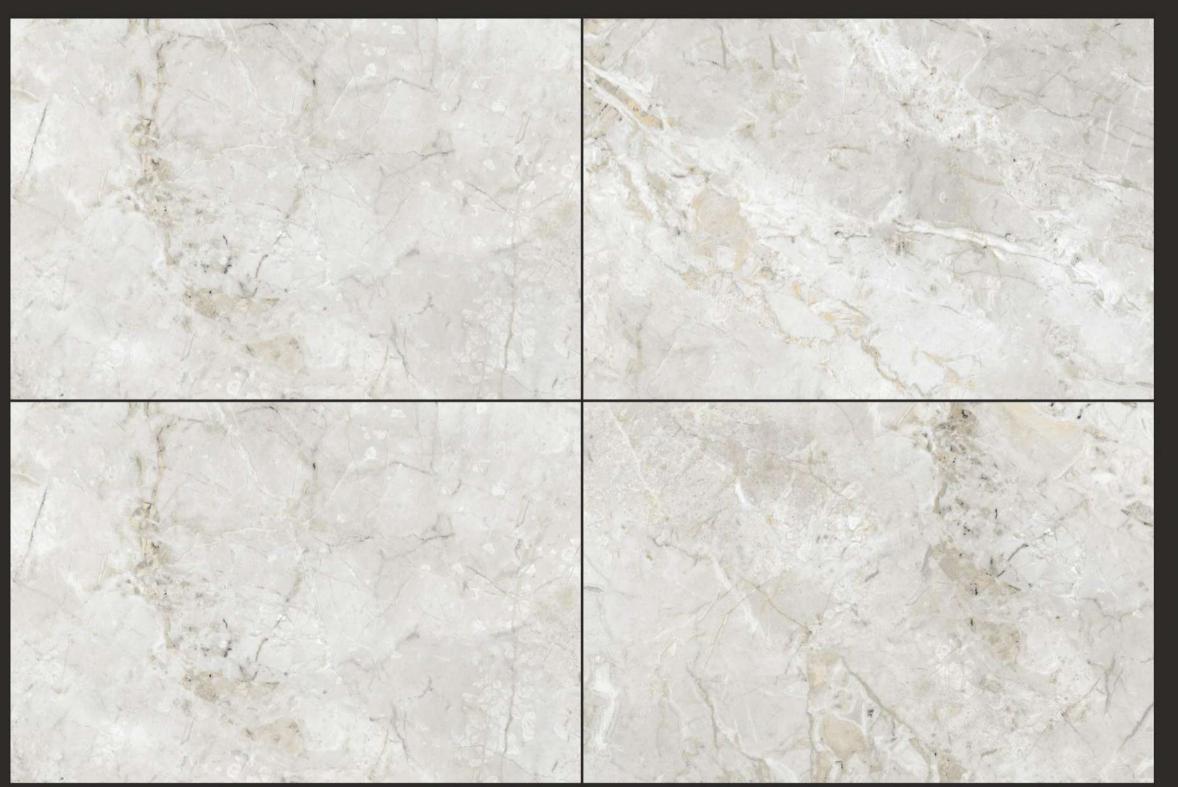

**LEXUS**GRIS

LILAC IVORY

FINISH: GLOSSY

SIZE: **800X1200MM** 

THICKNESS: 9MM

RANDOM: 5

LILAC IVORY

LILAC SABBIA