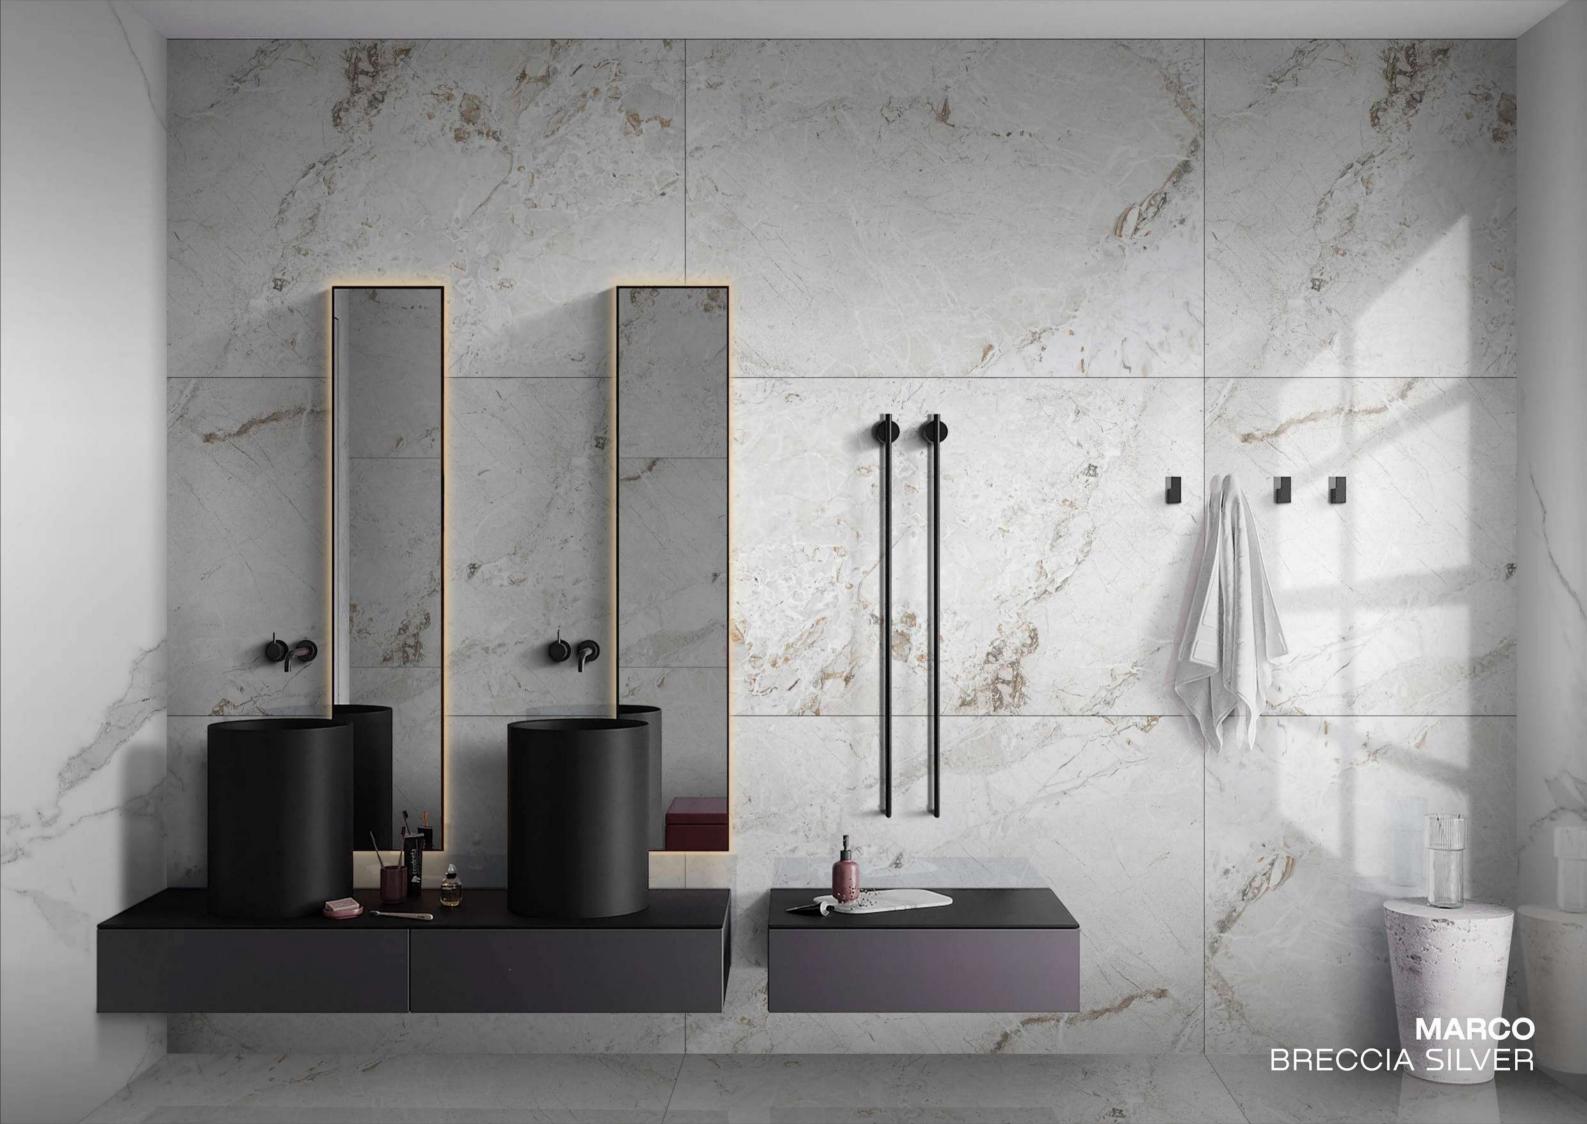

**MALIBU** NATURAL

FINISH: GLOSSY

SIZE: **800X1200MM** 

THICKNESS: 9MM

RANDOM: 3

MALIBU BIANCO

MALIBU NATURAL

MARCO BRECCIA SILVER

SIZE: **800X1200MM** 

THICKNESS: 9MM

RANDOM: 3

MARCO BRECCIA NATURAL

MARCO BRECCIA SILVER

**MARFIL** GREY

**MAZZERO** AQUA

MAZZERO WHITE