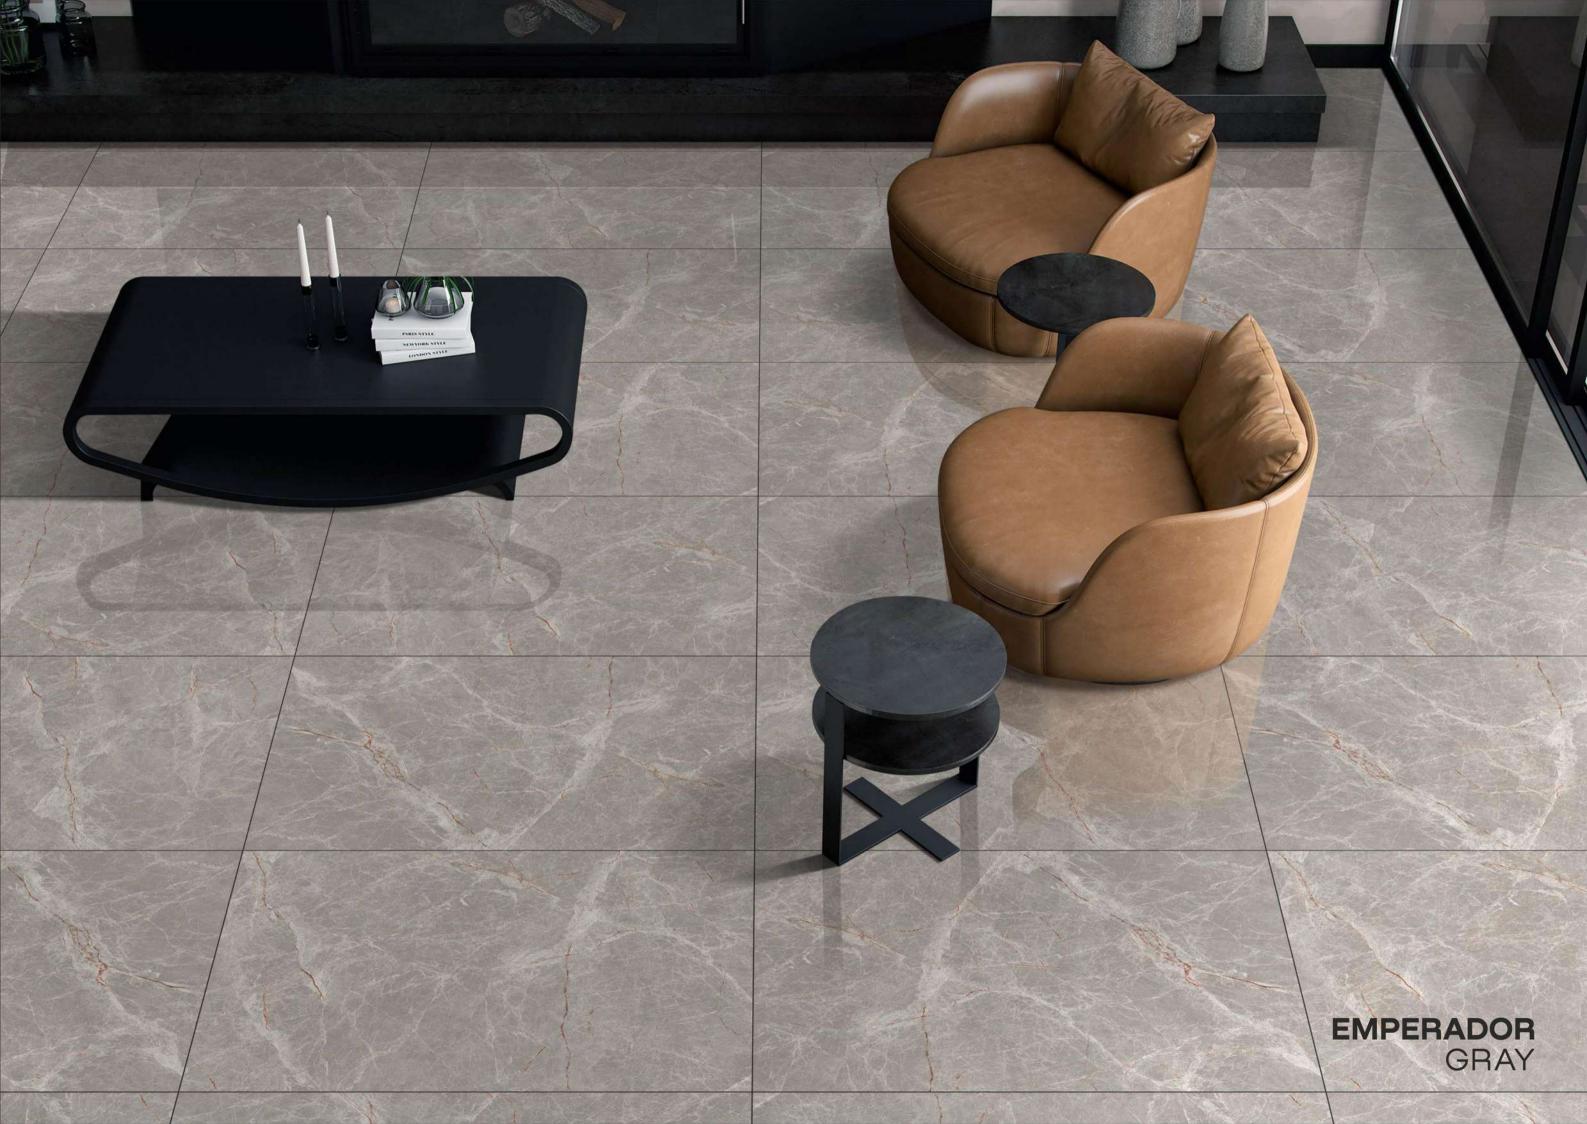

## **EMPERADOR** GRAY

**EXOTIC** WHITE

FAMOUS BLUE

FISTO BIANCO

FINISH: GLOSSY

SIZE: **800X1200MM** 

THICKNESS: 9MM

RANDOM: 3