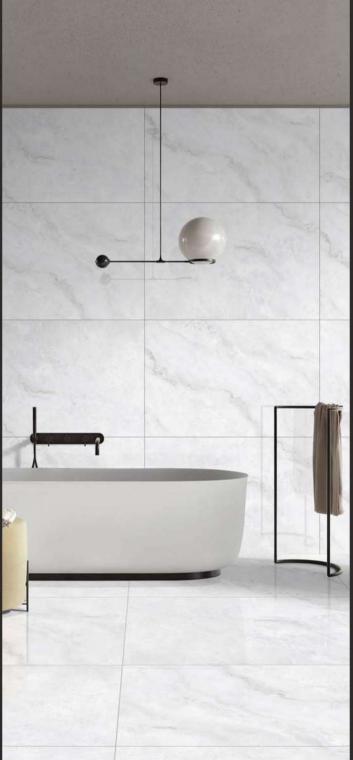

**ARIZONA** LIME

**ARIZONA** BRUNO

**ASH** BIANCO

**ASTRA** BROWN

FINISH: GLOSSY

SIZE : **800X1200MM** 

THICKNESS: 9MM

**ASTRA** GRAY